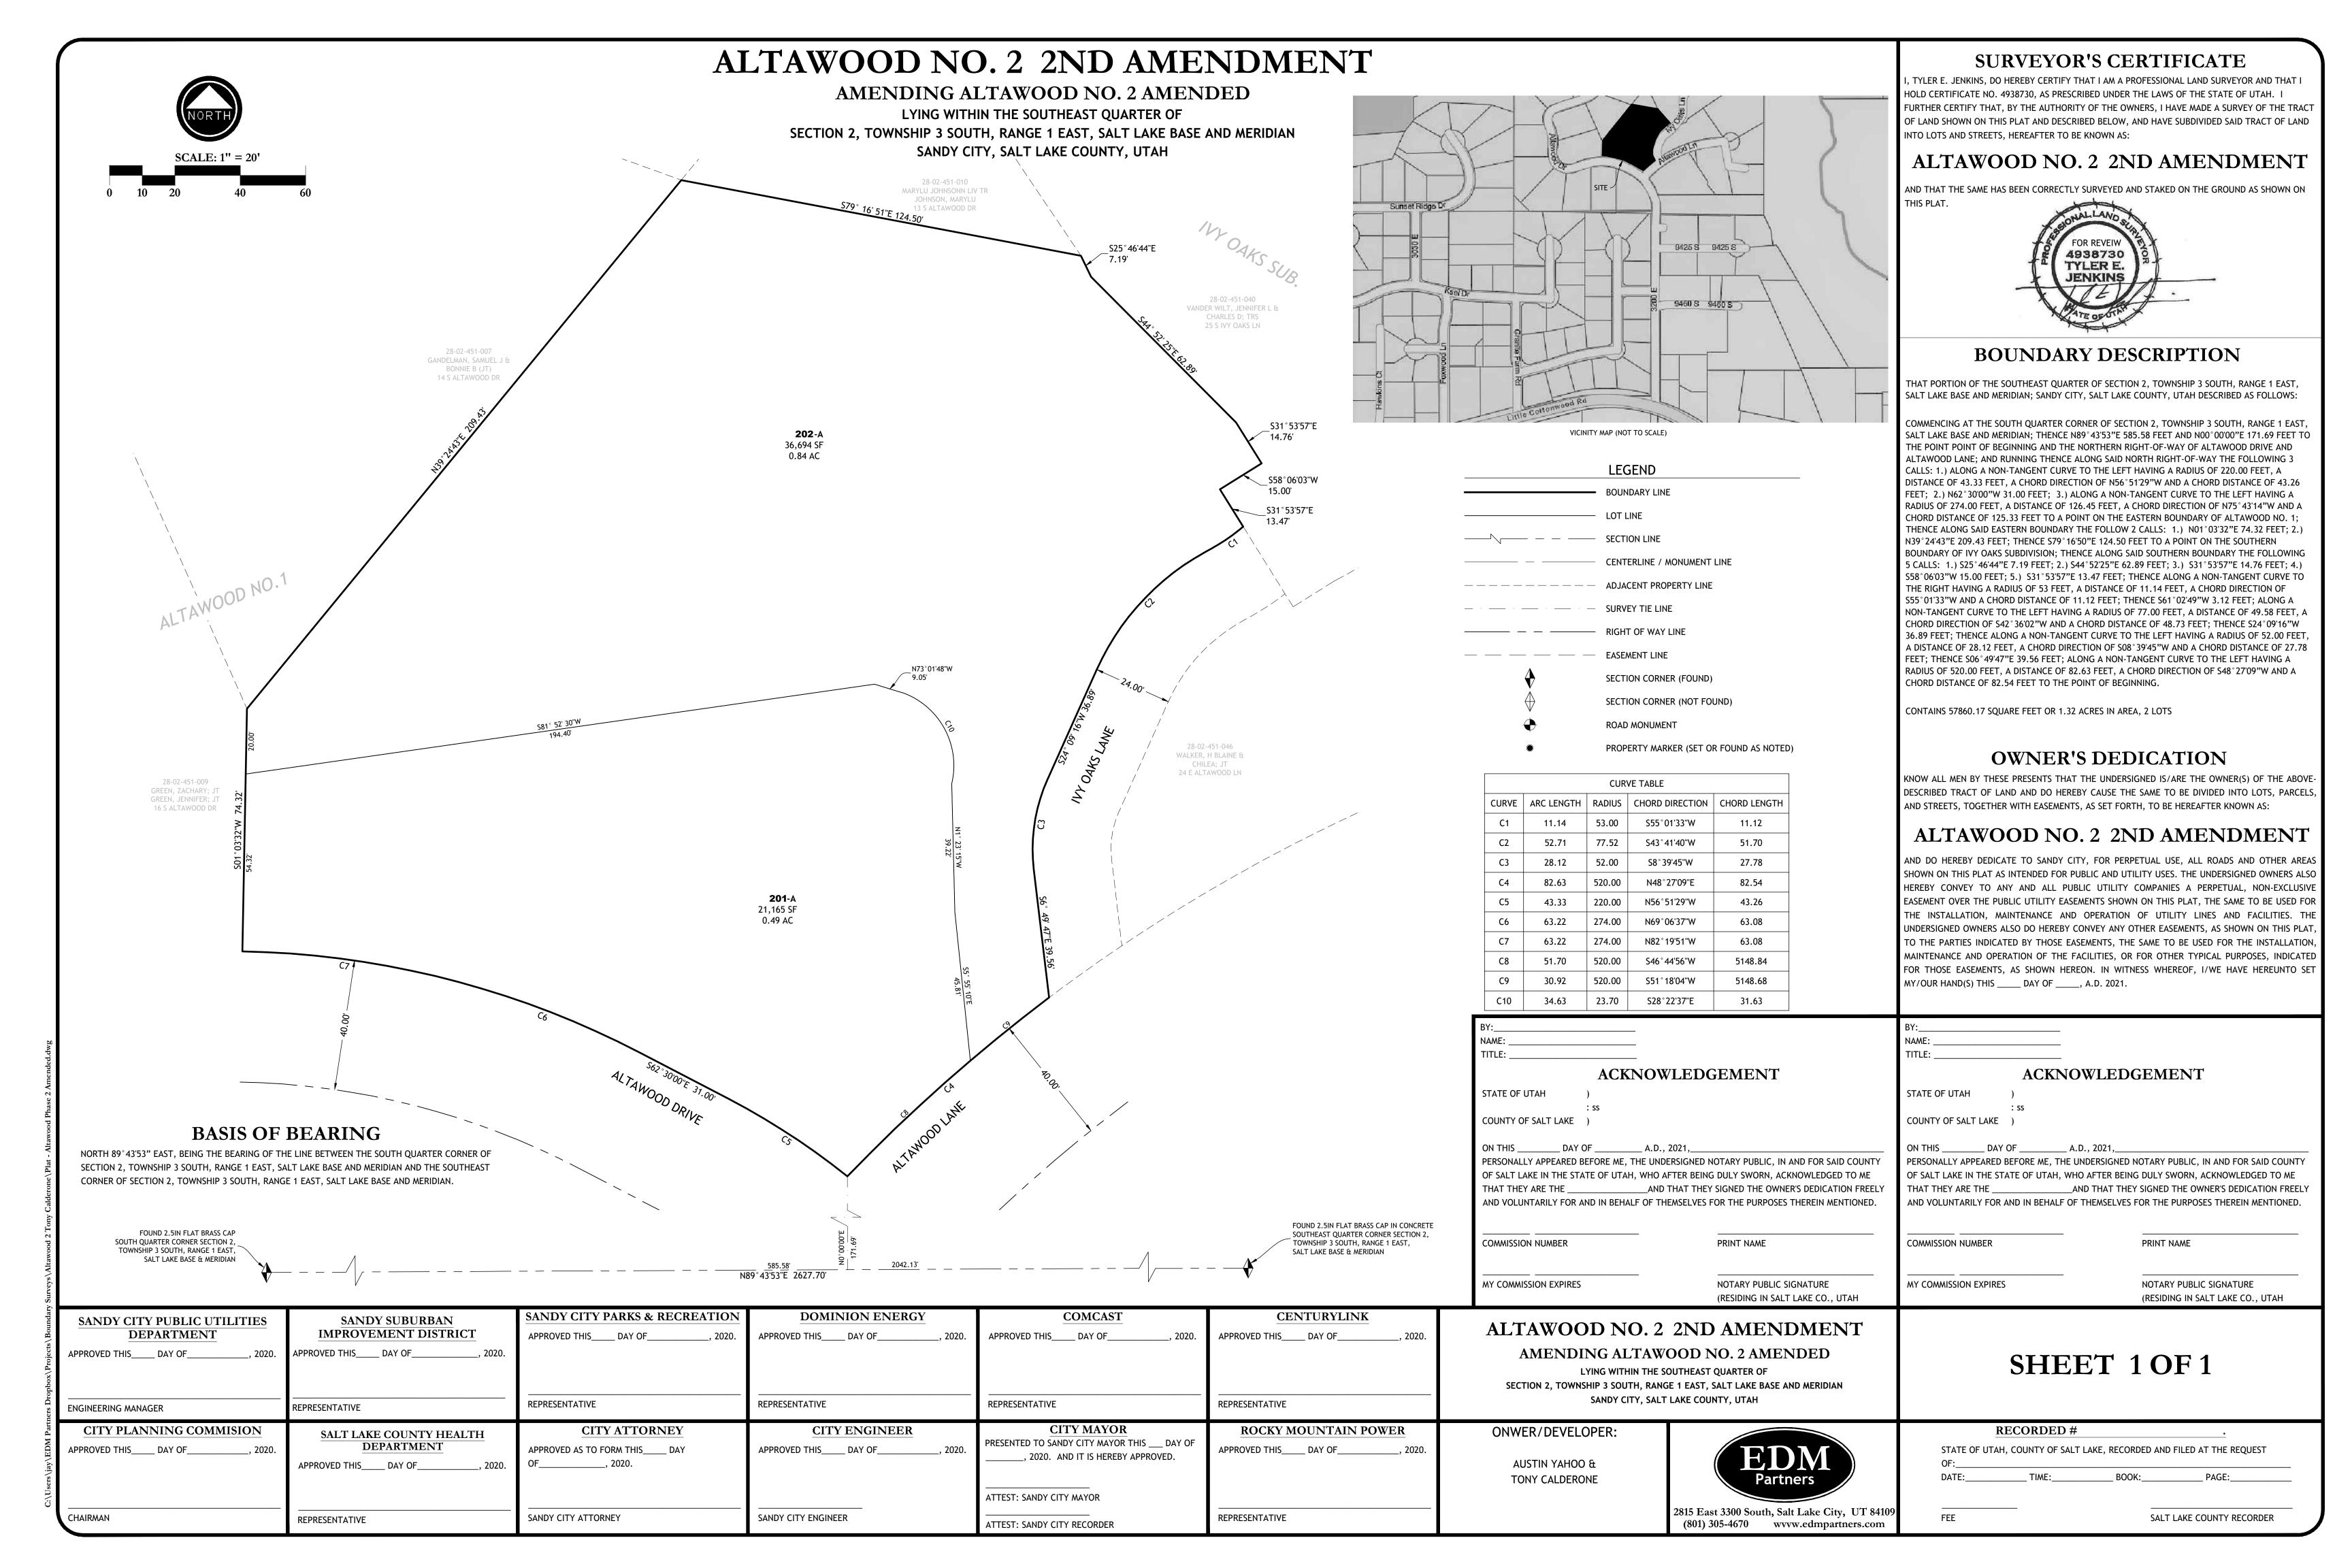

## ALTAWOOD NO. 2 2ND AMENDMENT **SURVEYOR'S CERTIFICATE** , TYLER E. JENKINS, DO HEREBY CERTIFY THAT I AM A PROFESSIONAL LAND SURVEYOR AND THAT I AMENDING ALTAWOOD NO. 2 AMENDED HOLD CERTIFICATE NO. 4938730, AS PRESCRIBED UNDER THE LAWS OF THE STATE OF UTAH. I FURTHER CERTIFY THAT, BY THE AUTHORITY OF THE OWNERS, I HAVE MADE A SURVEY OF THE TRACT LYING WITHIN THE SOUTHEAST QUARTER OF OF LAND SHOWN ON THIS PLAT AND DESCRIBED BELOW, AND HAVE SUBDIVIDED SAID TRACT OF LAND SECTION 2, TOWNSHIP 3 SOUTH, RANGE 1 EAST, SALT LAKE BASE AND MERIDIAN INTO LOTS AND STREETS, HEREAFTER TO BE KNOWN AS: SANDY CITY, SALT LAKE COUNTY, UTAH ALTAWOOD NO. 2 2ND AMENDMENT AND THAT THE SAME HAS BEEN CORRECTLY SURVEYED AND STAKED ON THE GROUND AS SHOWN ON JOHNSON, MARYLU THIS PLAT. 9425 S 9425 S 4938730 TYLER E. **JENKINS** VANDER WILT, JENNIFER L & 25 S IVY OAKS LN **BOUNDARY DESCRIPTION** GANDELMAN, SAMUEL J & BONNIE B (JT) 14 S ALTAWOOD DE THAT PORTION OF THE SOUTHEAST QUARTER OF SECTION 2, TOWNSHIP 3 SOUTH, RANGE 1 EAST. SALT LAKE BASE AND MERIDIAN; SANDY CITY, SALT LAKE COUNTY, UTAH DESCRIBED AS FOLLOWS: COMMENCING AT THE SOUTH QUARTER CORNER OF SECTION 2, TOWNSHIP 3 SOUTH, RANGE 1 EAST S31°53'57"E VICINITY MAP (NOT TO SCALE) SALT LAKE BASE AND MERIDIAN; THENCE N89°43'53"E 585.58 FEET AND N00°00'00"E 171.69 FEET TO THE POINT POINT OF BEGINNING AND THE NORTHERN RIGHT-OF-WAY OF ALTAWOOD DRIVE AND ALTAWOOD LANE: AND RUNNING THENCE ALONG SAID NORTH RIGHT-OF-WAY THE FOLLOWING 3 **LEGEND** CALLS: 1.) ALONG A NON-TANGENT CURVE TO THE LEFT HAVING A RADIUS OF 220.00 FEET, A 36,694 SF S58°06'03"W DISTANCE OF 43.33 FEET, A CHORD DIRECTION OF N56°51'29"W AND A CHORD DISTANCE OF 43.26 **BOUNDARY LINE** FEET; 2.) N62°30'00"W 31.00 FEET; 3.) ALONG A NON-TANGENT CURVE TO THE LEFT HAVING A EXISITING HOUSE RADIUS OF 274.00 FEET, A DISTANCE OF 126.45 FEET, A CHORD DIRECTION OF N75°43'14"W AND A S31°53'57"E LOT LINE CHORD DISTANCE OF 125.33 FEET TO A POINT ON THE EASTERN BOUNDARY OF ALTAWOOD NO. 1; THENCE ALONG SAID EASTERN BOUNDARY THE FOLLOW 2 CALLS: 1.) N01°03'32"E 74.32 FEET; 2.) N39°24'43"E 209.43 FEET; THENCE S79°16'50"E 124.50 FEET TO A POINT ON THE SOUTHERN BOUNDARY OF IVY OAKS SUBDIVISION; THENCE ALONG SAID SOUTHERN BOUNDARY THE FOLLOWING CENTERLINE / MONUMENT LINE 5 CALLS: 1.) S25° 46'44"E 7.19 FEET; 2.) S44° 52'25"E 62.89 FEET; 3.) S31° 53'57"E 14.76 FEET; 4.) S58°06'03"W 15.00 FEET; 5.) S31°53'57"E 13.47 FEET; THENCE ALONG A NON-TANGENT CURVE TO ---- adjacent property line THE RIGHT HAVING A RADIUS OF 53 FEET, A DISTANCE OF 11.14 FEET, A CHORD DIRECTION OF S55°01'33"W AND A CHORD DISTANCE OF 11.12 FEET; THENCE S61°02'49"W 3.12 FEET; ALONG A — SURVEY TIE LINE NON-TANGENT CURVE TO THE LEFT HAVING A RADIUS OF 77.00 FEET, A DISTANCE OF 49.58 FEET, A CHORD DIRECTION OF \$42°36'02"W AND A CHORD DISTANCE OF 48.73 FEET; THENCE \$24°09'16"W — RIGHT OF WAY LINE 36.89 FEET; THENCE ALONG A NON-TANGENT CURVE TO THE LEFT HAVING A RADIUS OF 52.00 FEET A DISTANCE OF 28.12 FEET, A CHORD DIRECTION OF S08° 39'45"W AND A CHORD DISTANCE OF 27.78 --- -- EASEMENT LINE FEET; THENCE S06° 49'47"E 39.56 FEET; ALONG A NON-TANGENT CURVE TO THE LEFT HAVING A N73°01'48"W RADIUS OF 520.00 FEET, A DISTANCE OF 82.63 FEET, A CHORD DIRECTION OF S48°27'09"W AND A SECTION CORNER (FOUND) CHORD DISTANCE OF 82.54 FEET TO THE POINT OF BEGINNING. SECTION CORNER (NOT FOUND) CONTAINS 57860.17 SQUARE FEET OR 1.32 ACRES IN AREA, 2 LOTS **ROAD MONUMENT** SHED 28-02-451-046 PROPERTY MARKER (SET OR FOUND AS NOTED) **OWNER'S DEDICATION** WALKER, H BLAINE & 24 E ALTAWOOD LN KNOW ALL MEN BY THESE PRESENTS THAT THE UNDERSIGNED IS/ARE THE OWNER(S) OF THE ABOVE **CURVE TABLE** DESCRIBED TRACT OF LAND AND DO HEREBY CAUSE THE SAME TO BE DIVIDED INTO LOTS, PARCELS GREEN, JENNIFER: J CURVE ARC LENGTH RADIUS CHORD DIRECTION CHORD LENGTH AND STREETS, TOGETHER WITH EASEMENTS, AS SET FORTH, TO BE HEREAFTER KNOWN AS: 16 S ALTAWOOD DR 53.00 S55°01'33"W 11.12 ALTAWOOD NO. 2 2ND AMENDMENT S43°41'40"W 52.71 77.52 51.70 PORCH AND DO HEREBY DEDICATE TO SANDY CITY, FOR PERPETUAL USE, ALL ROADS AND OTHER AREAS C3 52.00 S8°39'45"W 27.78 28.12 21,165 SF SHOWN ON THIS PLAT AS INTENDED FOR PUBLIC AND UTILITY USES. THE UNDERSIGNED OWNERS ALSO C4 82.63 520.00 82.54 HEREBY CONVEY TO ANY AND ALL PUBLIC UTILITY COMPANIES A PERPETUAL, NON-EXCLUSIVI EXISTING HOUSE EASEMENT OVER THE PUBLIC UTILITY EASEMENTS SHOWN ON THIS PLAT, THE SAME TO BE USED FOR C5 43.33 220.00 N56°51'29"W 43.26 THE INSTALLATION, MAINTENANCE AND OPERATION OF UTILITY LINES AND FACILITIES. THE 274.00 N69°06'37"W 63.08 63.22 UNDERSIGNED OWNERS ALSO DO HEREBY CONVEY ANY OTHER EASEMENTS, AS SHOWN ON THIS PLAT 274.00 N82°19'51"W 63.08 TO THE PARTIES INDICATED BY THOSE EASEMENTS, THE SAME TO BE USED FOR THE INSTALLATION PORCH MAINTENANCE AND OPERATION OF THE FACILITIES, OR FOR OTHER TYPICAL PURPOSES, INDICATED 5148.84 51.70 520.00 S46°44'56"W FOR THOSE EASEMENTS, AS SHOWN HEREON. IN WITNESS WHEREOF, I/WE HAVE HEREUNTO SET 5148.68 30.92 520.00 MY/OUR HAND(S) THIS \_\_\_\_\_ DAY OF \_\_\_\_\_, A.D. 2021. S28°22'37"E 31.63 34.63 23.70 NAME: ACKNOWLEDGEMENT ACKNOWLEDGEMENT STATE OF UTAH STATE OF UTAH COUNTY OF SALT LAKE COUNTY OF SALT LAKE **BASIS OF BEARING** ON THIS \_\_\_\_\_ DAY OF \_\_\_ \_ A.D., 2021, ON THIS \_\_\_\_\_ DAY OF \_\_\_ \_\_\_\_\_ A.D., 2021,\_ NORTH 89° 43'53" EAST, BEING THE BEARING OF THE LINE BETWEEN THE SOUTH QUARTER CORNER OF PERSONALLY APPEARED BEFORE ME, THE UNDERSIGNED NOTARY PUBLIC, IN AND FOR SAID COUNTY PERSONALLY APPEARED BEFORE ME, THE UNDERSIGNED NOTARY PUBLIC, IN AND FOR SAID COUNTY SECTION 2, TOWNSHIP 3 SOUTH, RANGE 1 EAST, SALT LAKE BASE AND MERIDIAN AND THE SOUTHEAST OF SALT LAKE IN THE STATE OF UTAH, WHO AFTER BEING DULY SWORN, ACKNOWLEDGED TO ME OF SALT LAKE IN THE STATE OF UTAH, WHO AFTER BEING DULY SWORN, ACKNOWLEDGED TO ME CORNER OF SECTION 2, TOWNSHIP 3 SOUTH, RANGE 1 EAST, SALT LAKE BASE AND MERIDIAN. \_AND THAT THEY SIGNED THE OWNER'S DEDICATION FREELY \_AND THAT THEY SIGNED THE OWNER'S DEDICATION FREELY AND VOLUNTARILY FOR AND IN BEHALF OF THEMSELVES FOR THE PURPOSES THEREIN MENTIONED. AND VOLUNTARILY FOR AND IN BEHALF OF THEMSELVES FOR THE PURPOSES THEREIN MENTIONED. FOUND 2.5IN FLAT BRASS CAP IN CONCRETE SOUTHEAST QUARTER CORNER SECTION 2, SOUTH QUARTER CORNER SECTION 2, TOWNSHIP 3 SOUTH, RANGE 1 EAST, COMMISSION NUMBER PRINT NAME **COMMISSION NUMBER** PRINT NAME TOWNSHIP 3 SOUTH, RANGE 1 EAST, SALT LAKE BASE & MERIDIAN SALT LAKE BASE & MERIDIAN \_\_\_\_<u>5</u>85.<u>58</u>' N89°43'53"E 2627.70 MY COMMISSION EXPIRES NOTARY PUBLIC SIGNATURE MY COMMISSION EXPIRES NOTARY PUBLIC SIGNATURE (RESIDING IN SALT LAKE CO., UTAH (RESIDING IN SALT LAKE CO., UTAH **SANDY CITY PARKS & RECREATION DOMINION ENERGY** COMCAST **CENTURYLINK** SANDY SUBURBAN SANDY CITY PUBLIC UTILITIES ALTAWOOD NO. 2 2ND AMENDMENT IMPROVEMENT DISTRICT DEPARTMENT APPROVED THIS\_\_\_\_\_ DAY OF\_ APPROVED THIS\_\_\_\_\_ DAY OF\_ APPROVED THIS\_\_\_\_\_ DAY OF\_ APPROVED THIS\_\_\_\_\_ DAY OF\_ AMENDING ALTAWOOD NO. 2 AMENDED APPROVED THIS\_\_\_\_\_ DAY OF\_ APPROVED THIS\_\_\_\_\_ DAY OF\_ SHEET 1 OF 1 LYING WITHIN THE SOUTHEAST QUARTER OF SECTION 2, TOWNSHIP 3 SOUTH, RANGE 1 EAST, SALT LAKE BASE AND MERIDIAN SANDY CITY, SALT LAKE COUNTY, UTAH REPRESENTATIVE REPRESENTATIVE REPRESENTATIVE REPRESENTATIVE REPRESENTATIVE ENGINEERING MANAGER CITY PLANNING COMMISION **CITY ATTORNEY CITY ENGINEER** CITY MAYOR **ROCKY MOUNTAIN POWER** RECORDED# ONWER/DEVELOPER: SALT LAKE COUNTY HEALTH PRESENTED TO SANDY CITY MAYOR THIS \_\_\_ DAY OF **DEPARTMENT** APPROVED AS TO FORM THIS\_\_\_\_\_ DAY STATE OF UTAH, COUNTY OF SALT LAKE, RECORDED AND FILED AT THE REQUEST APPROVED THIS\_\_\_\_\_ DAY OF\_ APPROVED THIS\_\_\_\_\_ DAY OF\_ APPROVED THIS\_\_\_\_\_ DAY OF\_\_ \_, 2020. AND IT IS HEREBY APPROVED. AUSTIN ALLRED & APPROVED THIS\_\_\_\_\_ DAY OF\_\_ TONY CALDERONE ATTEST: SANDY CITY MAYOR 2815 East 3300 South, Salt Lake City, UT 84109 CHAIRMAN SANDY CITY ATTORNEY SANDY CITY ENGINEER REPRESENTATIVE SALT LAKE COUNTY RECORDER REPRESENTATIVE (801) 305-4670 wvvw.edmpartners.com ATTEST: SANDY CITY RECORDER