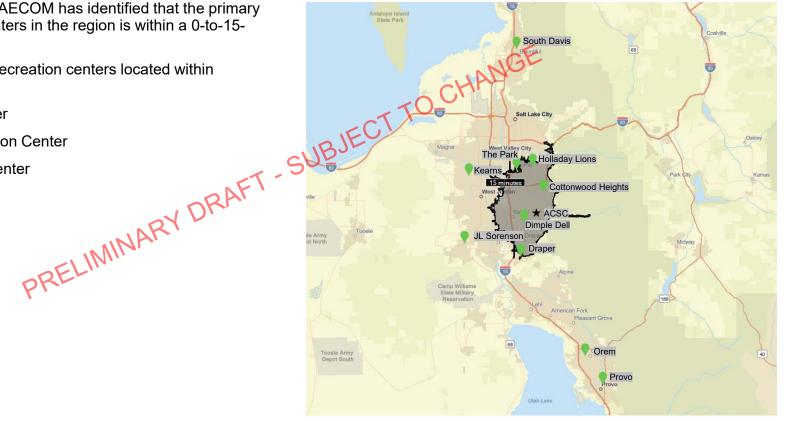

#### **Primary Market Recreation Centers Overlap**

For the purpose of this analysis, AECOM has identified that the primary market supporting recreation centers in the region is within a 0-to-15minute drive time area.

As seen in the map at right, the recreation centers located within ACSC's resident market include:

- **Dimple Dell Recreation Center** \_
- **Cottonwood Heights Recreation Center** \_
- Holladay Lions Recreation Center \_
- The Park Center
- **Draper Recreation Center** \_