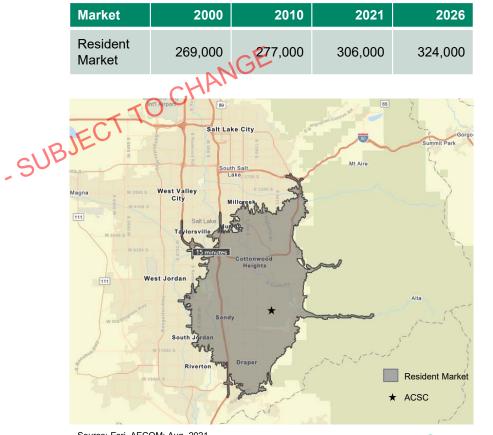

#### **Resident Market – Population**

For the purpose of this report, AECOM has defined the total resident market as the population within a 0-to-15-minute drive time towards ACSC. Boundaries of this area are seen in the map at right.

Based on data provided by Esri, the resident market has grown at a steady rate over recent years, with an increase of approximately 37,000 persons between 2000 and 2021, a compound annual growth rate (CAGR) of 0.6 percent. In 2021, there were 306,000 residents.

Esri forecasts that the total resident market population will continue to grow, reaching approximately 324,000 persons in 2026, equal to an additional 18,000 persons over the 2020 population and a CAGR from 2021 to 2026 of 1.1 percent.

It is understood that Highland Drive is planned to be extended – the corridor from 9400 South to the Sandy/Draper border potentially expanding the resident market population for ACSC due to better transit. Sandy City most recently mentioned that construction for this project will not start likely until 2030. For the purpose of this analysis, AECOM has not taken this infrastructure improvement into consideration.