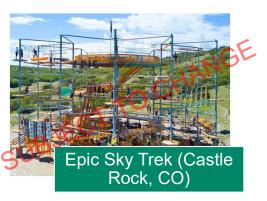

## **Recommendation – Unique Experience – Example: Stacked Aerial Course**

AECOM also recommends some kind of added unique experience.

A stacked aerial course, also sometimes referred to as high ropes or vertical adventure course, is a modular climbing attraction.

- They are typically up to four levels tall
- They have a small footprint, approximately 1,000 to 10,000 square feet. Can be indoors or outdoors. Estimated at ACSC around 2,500 square feet
- The attraction capacity can reach up to 160 persons

Due to their flexible nature, these constructions can be easily extended; add-ons may include a course specific for kids, a giant swing, an abseiling station, zip lines, mini golf, and more.

This use type may work very well at ACSC given.

- The target market is large; there are climbing paths for both young and old
- Stacked aerial courses also offer event opportunities. They are often used for birthday party or corporate teambuilding rentals
- These attractions support health and wellness, adventure and thrill, and solution-based challenges