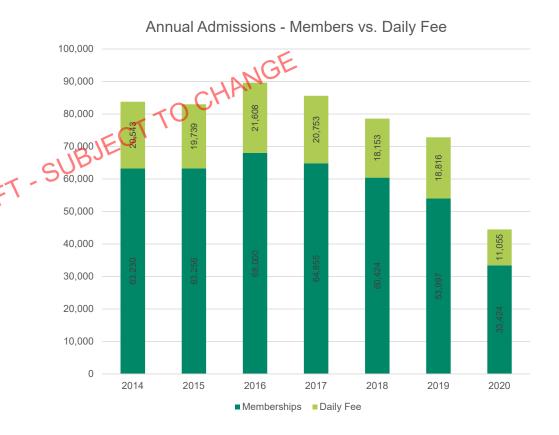

#### **Historic & Existing Operations Review – Admissions**

- Total annual admissions have followed the \_ general membership trends, with a high in 2016 of just under 90,000 admissions
- Since 2016, annual admissions have \_ decreased each year by approximately 5,000 per year, to approximately 73,000 in 2019
- 2020 admissions reflect the impact of \_
- relatively consistent, comprising approximately 24 percent to 25 percent of total admissions annually approximately 24 percent to 25 percent of total admissions annually \_

#### **Historic & Existing Operations Review – Admissions**

- Total annual admissions have followed the \_ general membership trends, with a high in 2016 of just under 90,000 admissions
- Since 2016, annual admissions have \_ decreased each year by approximately 5,000 per year, to approximately 73,000 in 2019
- 2020 admissions reflect the impact of \_
- relatively consistent, comprising approximately 24 percent to 25 percent of total admissions annually approximately 24 percent of total admissions annually \_