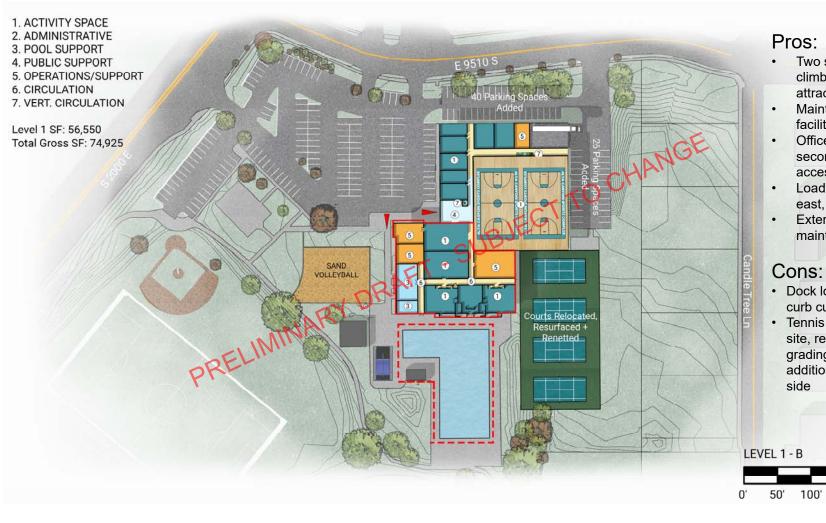

#### Pros:

- Two story linear entrance creates dynamic exterior presence with views to interior, including climbing feature
- Building has strong presence at NW corner of site at vehicular intersection
- Office program segregated to second level with direct access from main lobby
- Pool is accessible from **Exterior & Interior**
- Building placement allows for expansive "Plaza" connecting the pool & program spaces

#### Cons:

- Pool is separated from the main facility
- · Reconstruction of main parking area required, possibly at higher elevation than facility main floor  $\oplus$

200'

DRAFT

August 2021

 $\mathbf{A}$ aecom.com