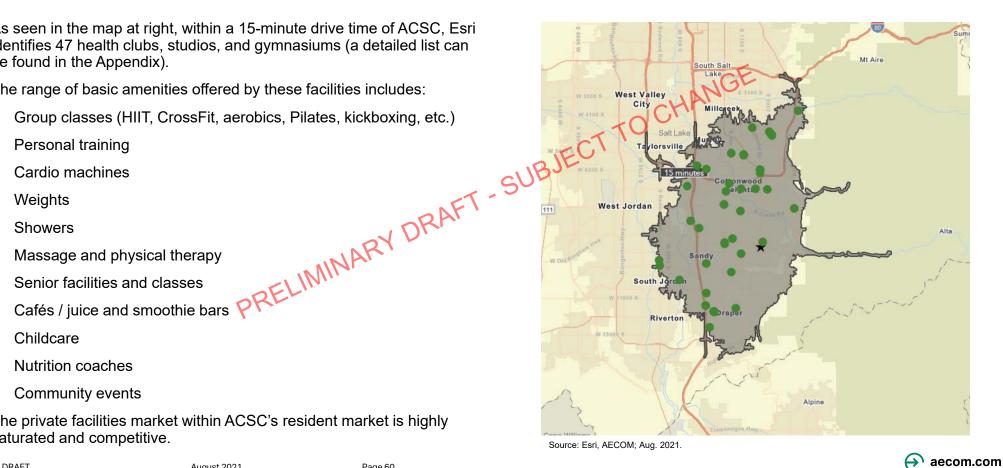

#### **Resident Market – Population**

For the purpose of this report, AECOM has defined the total resident market as the population within a 0-to-15-minute drive time towards ACSC. Boundaries of this area are seen in the map at right.

Based on data provided by Esri, the resident market has grown at a steady rate over recent years, with an increase of approximately 37,000 persons between 2000 and 2021, a compound annual growth rate (CAGR) of 0.6 percent. In 2021, there were 306,000 residents.

Esri forecasts that the total resident market population will continue to grow, reaching approximately 324,000 persons in 2026, equal to an additional 18,000 persons over the 2020 population and a CAGR from 2021 to 2026 of 1.1 percent.

It is understood that Highland Drive is planned to be extended – the corridor from 9400 South to the Sandy/Draper border potentially expanding the resident market population for ACSC due to better transit. Sandy City most recently mentioned that construction for this project will not start likely until 2030. For the purpose of this analysis, AECOM has not taken this infrastructure improvement into consideration.