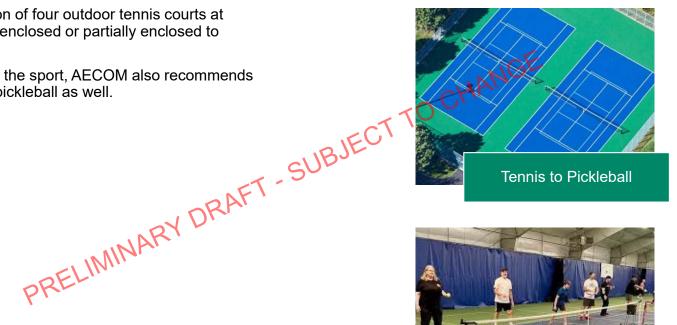

- ACSC and Cottonwood Heights are the only centers with racquetball courts
- Dimple Dell has badminton courts \_
- ACSC and Holladay Lions have a baseball / softball facility
- ACSC and Cottonwood Heights are the only centers with tennis courts (outdoor courts)
- Draper has a fieldhouse onsite and thus can offer indoor field sports such as soccer
- Cottonwood Heights has the only indoor ice rink \_
- Cottonwood Heights has the only spa \_
- Draper has batting cages
- Dimple Dell has a climbing wall
- The Park Center has a game room