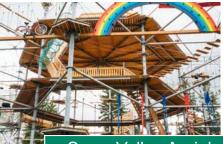

## **Recommendation – Unique Experience – Example: Stacked Aerial Course**

AECOM also recommends some kind of added unique experience.

A stacked aerial course, also sometimes referred to as high ropes or vertical adventure course, is a modular climbing attraction.

- They are typically up to four levels tall
- They have a small footprint, approximately 1,000 to 10,000 square feet. Can be indoors or outdoors. Estimated at ACSC around 2,500 square feet
- The attraction capacity can reach up to 160 persons

Due to their flexible nature, these constructions can be easily extended; add-ons may include a course specific for kids, a giant swing, an abseiling station, zip lines, mini golf, and more.

This use type may work very well at ACSC given.

- The target market is large; there are climbing paths for both young and old
- Stacked aerial courses also offer event opportunities. They are often used for birthday party or corporate teambuilding rentals
- These attractions support health and wellness, adventure and thrill, and solution-based challenges

Snow Valley Aerial Park (Edmonton, CAN)

DRAFT

August 2021

Page 20

쥕 aecom.com