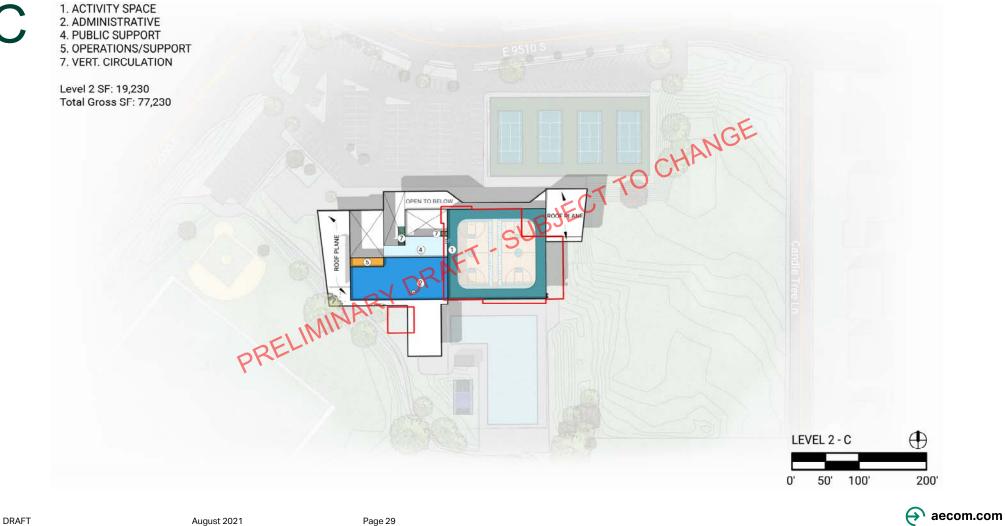

#### Pros:

- Two story linear entrance creates dynamic exterior presence with views to interior, including climbing feature
- Building has strong presence at NW corner of site at vehicular intersection
- Office program segregated to second level with direct access from main lobby
- Pool is accessible from **Exterior & Interior**
- Building placement allows for expansive "Plaza" connecting the pool & program spaces

#### Cons:

- Pool is separated from the main facility
- · Reconstruction of main parking area required, possibly at higher elevation than facility main floor  $\oplus$

200'

DRAFT

August 2021

 $\mathbf{A}$ aecom.com