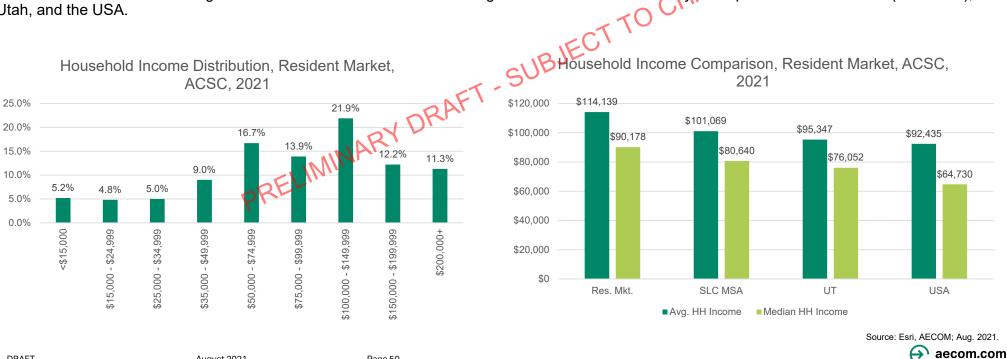

#### **Resident Market – Household Income**

The resident market population has healthy household income levels.

Almost half of the resident market households (45%) have household incomes over \$100,000.

The 2021 resident market average household income was approximately \$114,000, with a median household income of approximately \$90,000. Both the resident market average and median household incomes are higher than in the Salt Lake City Metropolitan Statistical Area (SLC MSA), Utah, and the USA.