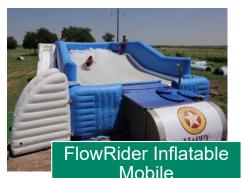

## **Recommendation – Unique Experience – Example: Surf Attraction**

Another example of a unique experience is a surf attraction.

There are many types of small-scale surf attractions now available in the market. These attractions provide users with a customizable, engineered wave to surf or boogieboard on.

- They come in wide range of sizes, from compact to multi-user layouts
- They have a small footprint, approximately 1,000 to 1,700 square feet
- The attraction capacity can reach up to approximately 500 rides per hour

Given their standalone construction, these products can easily be positioned at an existing facility.

This use type may work very well at ACSC given:

- The target market is large; mainly targeted at children, teenagers, and young adults, but that could also be done by other adults
- Wave machines also offer event opportunities. They are often used for birthday party or community event showcases and rentals
- These attractions support health and wellness, adventure and thrill, and can be used as a training system