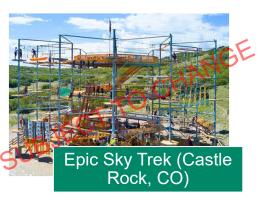

## **Recommendation – Unique Experience – Example: Stacked Aerial Course**

AECOM also recommends some kind of added unique experience.

A stacked aerial course, also sometimes referred to as high ropes or vertical adventure course, is a modular climbing attraction.

- They are typically up to four levels tall
- They have a small footprint, approximately 1,000 to 10,000 square feet. Can be indoors or outdoors. Estimated at ACSC around 2,500 square feet
- The attraction capacity can reach up to 160 persons

Due to their flexible nature, these constructions can be easily extended; add-ons may include a course specific for kids, a giant swing, an abseiling station, zip lines, mini golf, and more.

This use type may work very well at ACSC given.

- The target market is large; there are climbing paths for both young and old
- Stacked aerial courses also offer event opportunities. They are often used for birthday party or corporate teambuilding rentals
- These attractions support health and wellness, adventure and thrill, and solution-based challenges