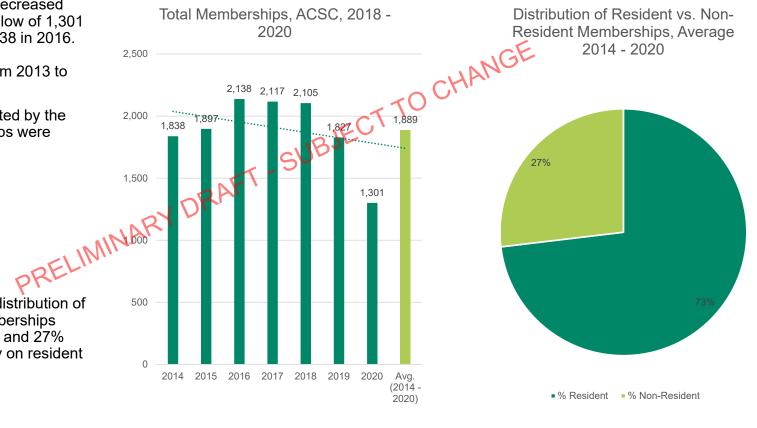

## **Historic & Existing Operations Review – Memberships**

Total membership has generally decreased over recent years, ranging from a low of 1,301 members in 2020 to a peak of 2,138 in 2016. Average annual membership was approximately 1,890 members from 2013 to 2020.

In 2021, which was heavily impacted by the COVID-19 pandemic, memberships were down to 520.

Typically, the largest proportion of membership types are:

- 1. Annual family
- 2. Summer family
- 3. Monthly pass

From 2014 to 2020, the average distribution of resident versus nonresident memberships was approximately 73% residents and 27% nonresidents; ACSC relies heavily on resident utilization.

1/ Information as of Thursday March 26, 2021.
 2/ Summer passes are Memorial Day to Labor Day.

#### **Historic & Existing Operations Review – Memberships**

Total membership has generally decreased over recent years, ranging from a low of 1,301 members in 2020 to a peak of 2,138 in 2016. Average annual membership was approximately 1,890 members from 2013 to 2020.

From 2014 to 2020, the average distribution of resident versus nonresident memberships was approximately 73% residents and 27% nonresidents; ACSC relies heavily on resident utilization.

Information as of Thursday March 26, 2021.
 Summer passes are Memorial Day to Labor Day.