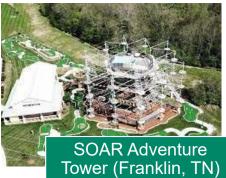

## **Recommendation – Unique Experience – Example: Stacked Aerial Course**

AECOM also recommends some kind of added unique experience.

A stacked aerial course, also sometimes referred to as high ropes or vertical adventure course, is a modular climbing attraction.

- They are typically up to four levels tall
- They have a small footprint, approximately 1,000 to 10,000 square feet. Can be indoors or outdoors. Estimated at ACSC around 2,500 square feet
- The attraction capacity can reach up to 160 persons

Due to their flexible nature, these constructions can be easily extended; add-ons may include a course specific for kids, a giant swing, an abseiling station, zip lines, mini golf, and more.

This use type may work very well at ACSC given.

- The target market is large; there are climbing paths for both young and old
- Stacked aerial courses also offer event opportunities. They are often used for birthday party or corporate teambuilding rentals
- These attractions support health and wellness, adventure and thrill, and solution-based challenges