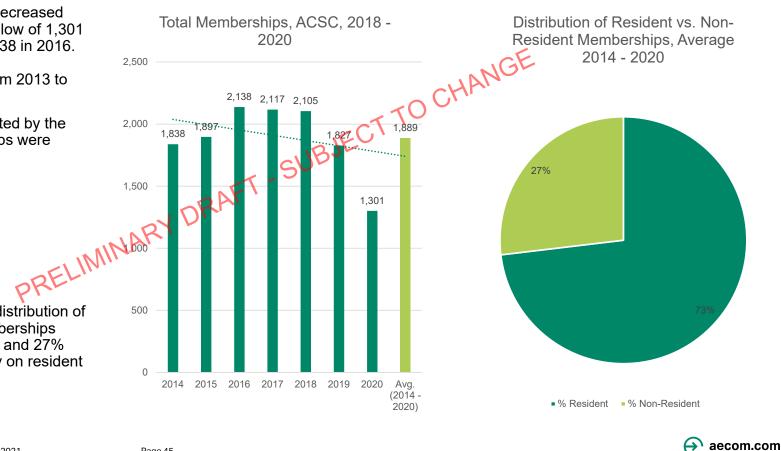

#### **Historic & Existing Operations Review – Memberships**

Total membership has generally decreased over recent years, ranging from a low of 1,301 members in 2020 to a peak of 2,138 in 2016. Average annual membership was approximately 1,890 members from 2013 to 2020.

In 2021, which was heavily impacted by the COVID-19 pandemic, memberships were down to 520.

Typically, the largest proportion of membership types are:

- 1. Annual family
- 2. Summer family
- 3. Monthly pass

From 2014 to 2020, the average distribution of resident versus nonresident memberships was approximately 73% residents and 27% nonresidents; ACSC relies heavily on resident utilization.

Information as of Thursday March 26, 2021.
 Summer passes are Memorial Day to Labor Day.

## **Historic & Existing Operations Review – Memberships**

Total membership has generally decreased over recent years, ranging from a low of 1,301 members in 2020 to a peak of 2,138 in 2016. Average annual membership was approximately 1,890 members from 2013 to 2020.

From 2014 to 2020, the average distribution of resident versus nonresident memberships was approximately 73% residents and 27% nonresidents; ACSC relies heavily on resident utilization.

1/ Information as of Thursday March 26, 2021.
 2/ Summer passes are Memorial Day to Labor Day.