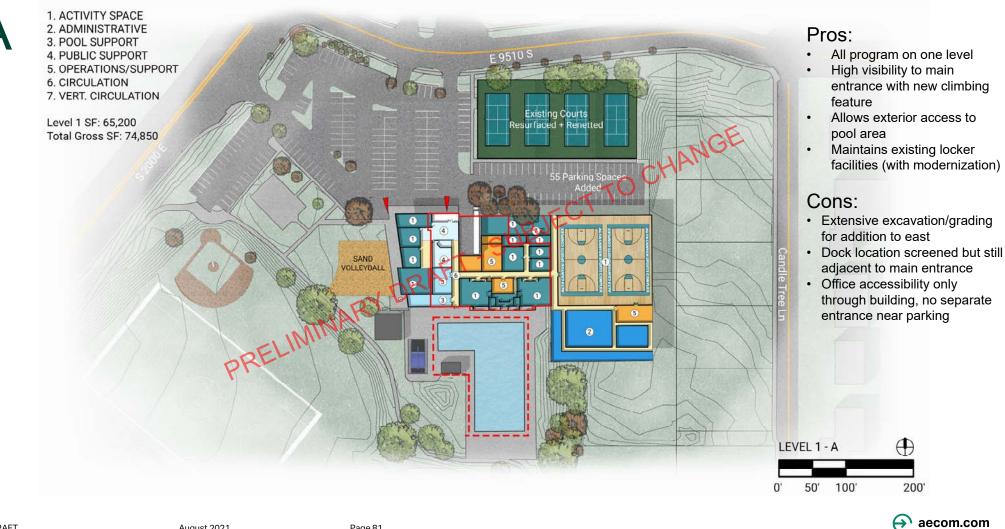

- Two story entrance with climbing feature creates attraction
- Maintain existing locker facilities (with modernization)
- Office program moved to second level, allows direct access from exterior
- Loading dock relocated to east, away from patron areas
- Exterior access to pool area maintained

- Dock location may require new curb cut on E 9510 S
- Tennis courts tucked to rear of site, require significant grading/excavation and addition of new parking to east

 $\oplus$ 

200'

DRAFT

Page 26

August 2021