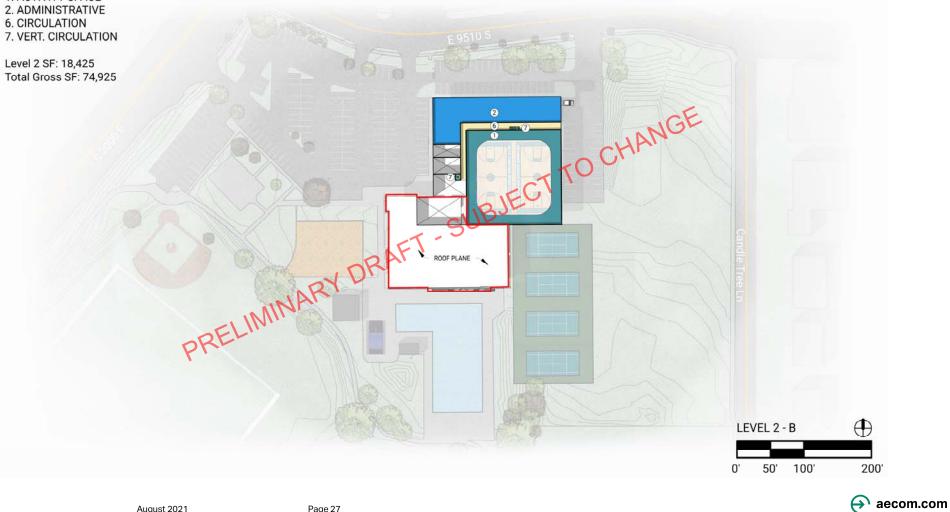

#### Pros:

- Two story linear entrance creates dynamic exterior presence with views to interior, including climbing feature
- Existing tennis courts remain in place, resurfaced and improved
- Potential pool enclosure can be fully integrated with new construction
- Existing pool equipment maintained with new locker and support spaces
- Minimal excavation required
- Office program segregated to second level with direct access from main lobby

#### Cons:

- Fill/retaining wall required at west near loading dock
- Pool accessible only through building, no exterior access

200'

aecom.com

 $\mathbf{A}$ 

 $\oplus$ 

DRAFT

Page 28