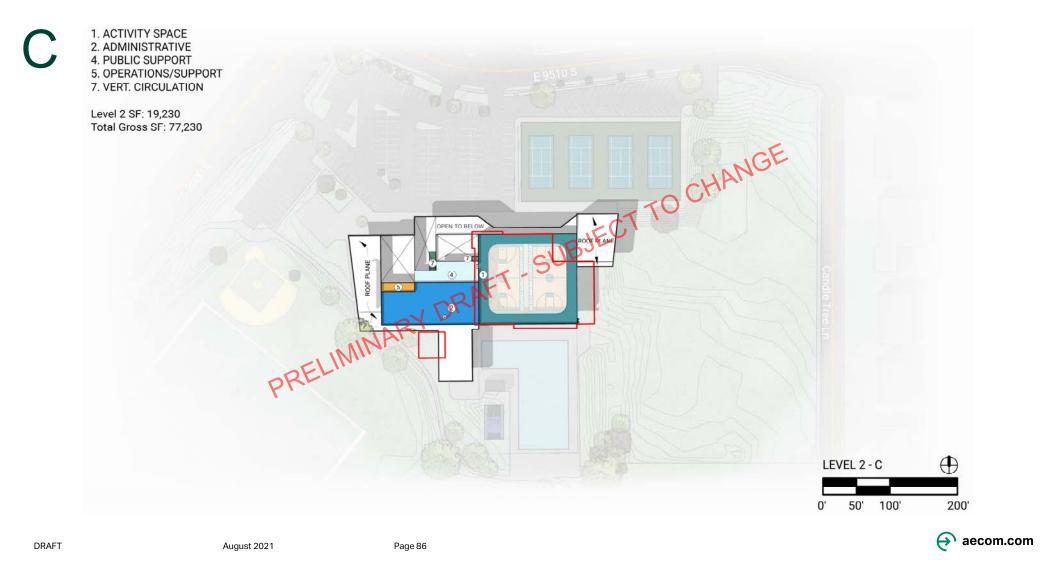

- Two story entrance with climbing feature creates attraction
- Maintain existing locker facilities (with modernization)
- Office program moved to second level, allows direct access from exterior
- Loading dock relocated to east, away from patron areas
- Exterior access to pool area maintained

- Dock location may require new curb cut on E 9510 S
- Tennis courts tucked to rear of site, require significant grading/excavation and addition of new parking to east

 $\oplus$ 

200'

DRAFT

Page 26

August 2021

 $\mathbf{A}$ aecom.com

1. ACTIVITY SPACE 2. ADMINISTRATIVE 6. CIRCULATION 7. VERT. CIRCULATION

DRAFT

Page 27

August 2021