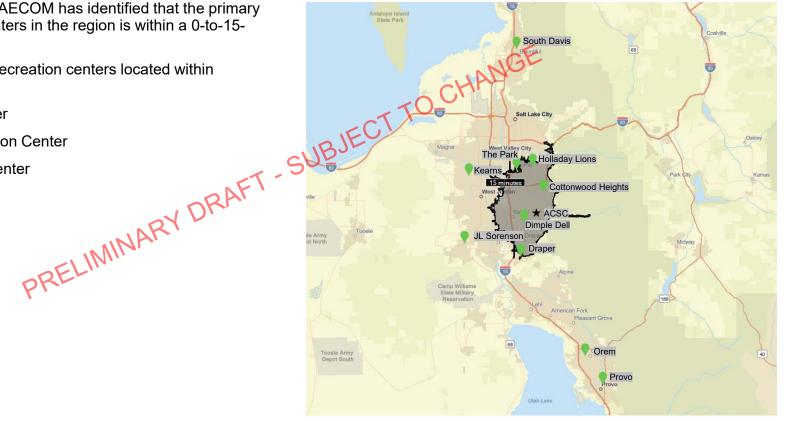

#### **Resident Market – Population**

For the purpose of this report, AECOM has defined the total resident market as the population within a 0-to-15-minute drive time towards ACSC. Boundaries of this area are seen in the map at right.

#### **Primary Market Recreation Centers Overlap**

For the purpose of this analysis, AECOM has identified that the primary market supporting recreation centers in the region is within a 0-to-15minute drive time area.

As seen in the map at right, the recreation centers located within ACSC's resident market include:

- **Dimple Dell Recreation Center** \_
- **Cottonwood Heights Recreation Center** \_
- Holladay Lions Recreation Center \_
- The Park Center
- **Draper Recreation Center** \_