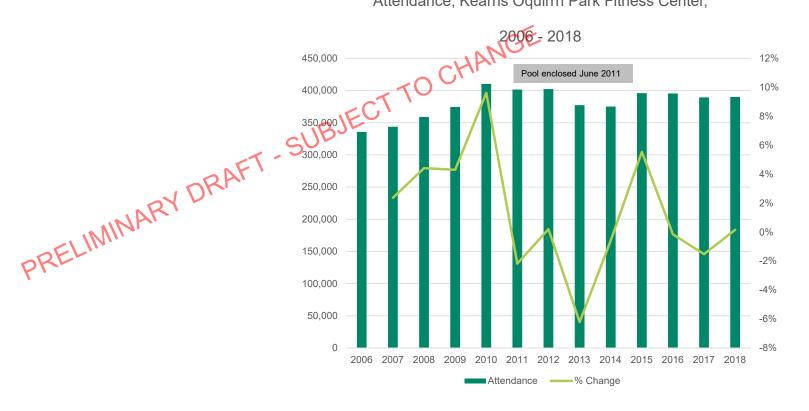

#### **Cottonwood Heights (2018)**

The outdoor dive tank was completely rebuilt in 2018. 6 pickleball courts were added adjacent to course; added 3rd fitness studio; new amenities the facility over the last 5 years. HVAC upgrades added to outdoor activity pool; converted 1 of the Oquirrh Park Fitness Center and the Utah and replacements and a new Zamboni.