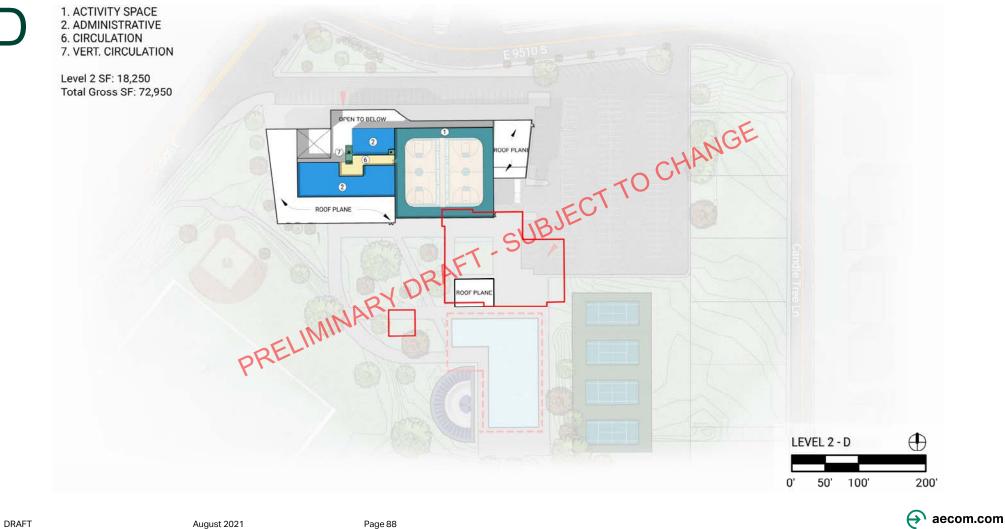

#### Pros:

- Two story linear entrance creates dynamic exterior presence with views to interior, including climbing feature
- Building has strong presence at NW corner of site at vehicular intersection
- Office program segregated to second level with direct access from main lobby
- Pool is accessible from **Exterior & Interior**
- Building placement allows for expansive "Plaza" connecting the pool & program spaces

#### Cons:

- Pool is separated from the main facility
- · Reconstruction of main parking area required, possibly at higher elevation than facility main floor  $\oplus$

200'

DRAFT

August 2021

 $\mathbf{A}$ aecom.com