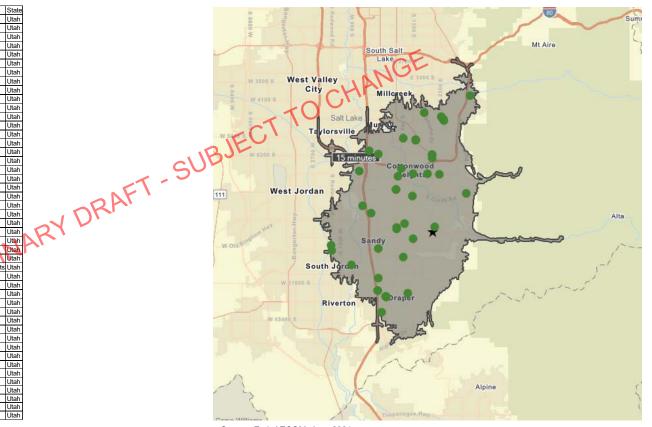

#### **Resident Market – Population**

For the purpose of this report, AECOM has defined the total resident market as the population within a 0-to-15-minute drive time towards ACSC. Boundaries of this area are seen in the map at right.

Based on data provided by Esri, the resident market has grown at a steady rate over recent years, with an increase of approximately 37,000 persons between 2000 and 2021, a compound annual growth rate (CAGR) of 0.6 percent. In 2021, there were 306,000 residents.

Esri forecasts that the total resident market population will continue to grow, reaching approximately 324,000 persons in 2026, equal to an additional 18,000 persons over the 2020 population and a CAGR from 2021 to 2026 of 1.1 percent.

It is understood that Highland Drive is planned to be extended – the corridor from 9400 South to the Sandy/Draper border potentially expanding the resident market population for ACSC due to better transit. Sandy City most recently mentioned that construction for this project will not start likely until 2030. For the purpose of this analysis, AECOM has not taken this infrastructure improvement into consideration.