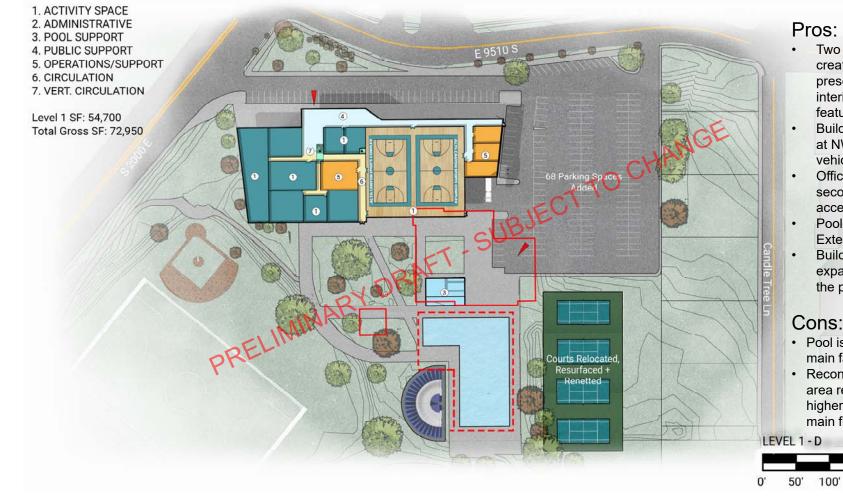

#### Pros:

- Two story linear entrance creates dynamic exterior presence with views to interior, including climbing feature
- Existing tennis courts remain in place, resurfaced and improved
- Potential pool enclosure can be fully integrated with new construction
- Existing pool equipment maintained with new locker and support spaces
- Minimal excavation required
- Office program segregated to second level with direct access from main lobby

#### Cons:

- Fill/retaining wall required at west near loading dock
- Pool accessible only through building, no exterior access

200'

aecom.com

 $\mathbf{A}$ 

 $\oplus$ 

DRAFT

Page 28