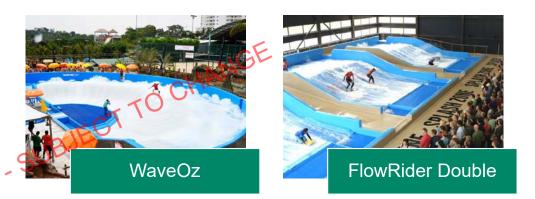

## **Recommendation – Unique Experience – Example: Surf Attraction**

Another example of a unique experience is a surf attraction.

There are many types of small-scale surf attractions now available in the market. These attractions provide users with a customizable, engineered wave to surf or boogieboard on.

- They come in wide range of sizes, from compact to multi-user layouts
- They have a small footprint, approximately 1,000 to 1,700 square feet
- The attraction capacity can reach up to approximately 500 rides per hour

Given their standalone construction, these products can easily be positioned at an existing facility.

This use type may work very well at ACSC given:

- The target market is large; mainly targeted at children, teenagers, and young adults, but that could also be done by other adults
- Wave machines also offer event opportunities. They are often used for birthday party or community event showcases and rentals
- These attractions support health and wellness, adventure and thrill, and can be used as a training system