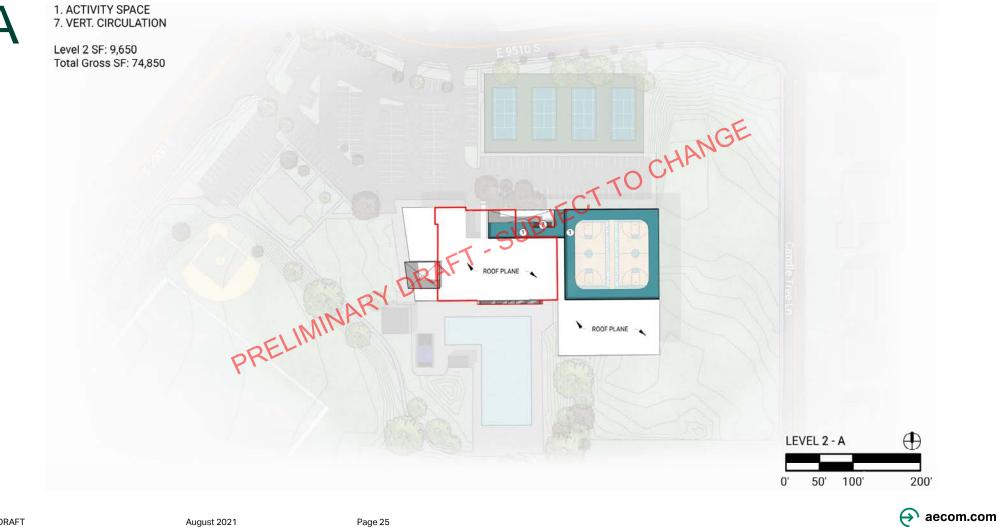

mpact to multi-user layouts
- They have a small footprint, approximately 1,000 to 1,700 square feet
- The attraction capacity can reach up to approximately 500 rides per hour

Given their standalone construction, these products can easily be positioned at an existing facility.

This use type may work very well at ACSC given:

- The target market is large; mainly targeted at children, teenagers, and young adults, but that could also be done by other adults
- Wave machines also offer event opportunities. They are often used for birthday party or community event showcases and rentals
- These attractions support health and wellness, adventure and thrill, and can be used as a training system







🔶 aecom.com

DRAFT

August 2021



↔ aecom.com



Page 23

August 2021

ecom.com



August 2021







- Two story entrance with climbing feature creates attraction
- Maintain existing locker facilities (with modernization)
- Office program moved to second level, allows direct access from exterior
- Loading dock relocated to east, away from patron areas
- Exterior access to pool area maintained

- Dock location may require new curb cut on E 9510 S
- Tennis courts tucked to rear of site, require significant grading/excavation and addition of new parking to east

 $\oplus$ 

200'

DRAFT

Page 26

August 2021

 $\mathbf{A}$ aecom.com



1. ACTIVITY SPACE 2. ADMINISTRATIVE 6. CIRCULATION 7. VERT. CIRCULATION



DRAFT

Page 27

August 2021



#### Pros:

- Two story linear entrance creates dynamic exterior presence with views to interior, including climbing feature
- Existing tennis courts