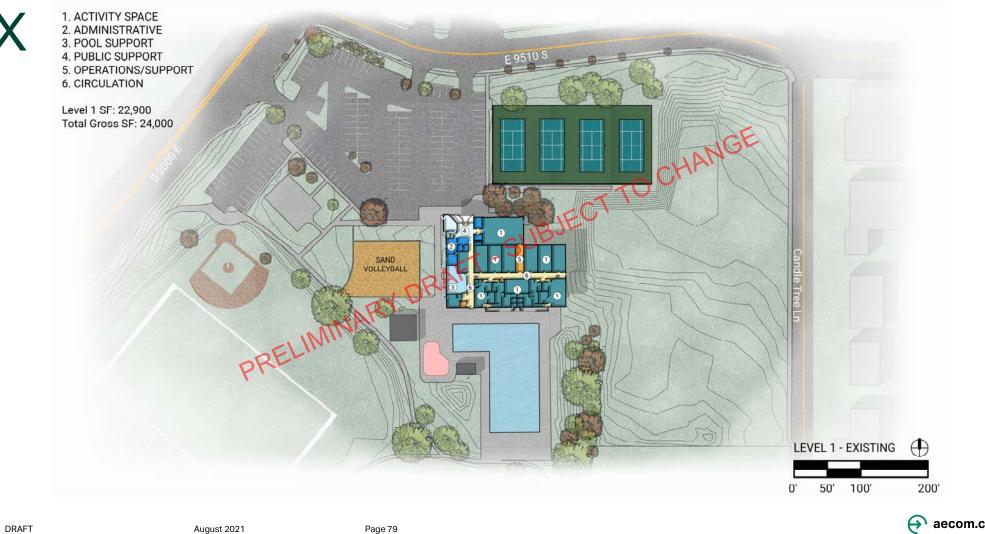

- Two story entrance with climbing feature creates attraction
- Maintain existing locker facilities (with modernization)
- Office program moved to second level, allows direct access from exterior
- Loading dock relocated to east, away from patron areas
- Exterior access to pool area maintained

- Dock location may require new curb cut on E 9510 S
- Tennis courts tucked to rear of site, require significant grading/excavation and addition of new parking to east

 $\oplus$ 

200'

DRAFT

Page 26

August 2021

 $\mathbf{A}$ aecom.com

1. ACTIVITY SPACE 2. ADMINISTRATIVE 6. CIRCULATION 7. VERT. CIRCULATION

DRAFT

Page 27

August 2021