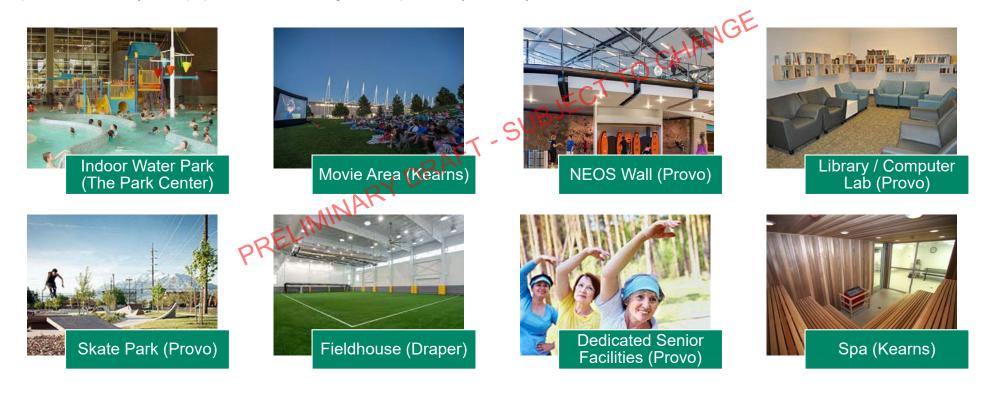

#### **Regional Recreation Centers – Unique Amenities Offered in Region**

Outside of the somewhat more typical recreation center amenities offered, the regional centers offer a few unique experiences, including the below. Unique amenities may draw populations from a larger area, potentially from beyond a 15-minute drive time.

#### **Regional Recreation Centers – Recent Renovations**

Three of the regional recreation centers underwent recent renovations.

- Cottonwood and Provo both added pickleball courts
- Provo's renovation included a unique NinjaCross indoor obstacle course
- Kearns greatly expanded its offering, adding multiple fitness and training areas

#### **Cottonwood Heights (2018)**

The outdoor dive tank was completely rebuilt in 2018. 6 pickleball courts were added adjacent to course; added 3rd fitness studio; new amenities the facility over the last 5 years. HVAC upgrades added to outdoor activity pool; converted 1 of the Oquirrh Park Fitness Center and the Utah and replacements and a new Zamboni.

#### **Provo (2020)**

Page 58

Installed the first indoor NinaCross obstacle outdoor tennis courts to pickleball courts; 3 basketball courts were redesigned to feature official Utah Jazz replica courts; expanded membership to the Triple Play Membership which inside the new building. gives amenity access to members at Golf Course, Ice Arena, and Fieldhouse Fitness facilities.

# BJECT TO CHANGE Kearns (2018)

The new construction added nearly 13,000 square feet to the facility. It connects the Kearns Olympic Oval. It also houses an athlete training area for Olympic athletes. There is over 10,000 square feet of cardio and weight equipment

The first floor has weight and strength equipment, and the second floor has the cardio machines. It is furnished with all new equipment. Center management is in the process of selling a parcel of land to finance its new machines.