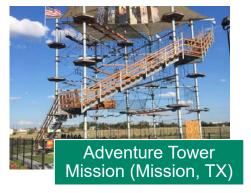

## **Recommendation – Unique Experience – Example: Stacked Aerial Course**

AECOM also recommends some kind of added unique experience.

A stacked aerial course, also sometimes referred to as high ropes or vertical adventure course, is a modular climbing attraction.

- They are typically up to four levels tall
- They have a small footprint, approximately 1,000 to 10,000 square feet. Can be indoors or outdoors. Estimated at ACSC around 2,500 square feet
- The attraction capacity can reach up to 160 persons

Due to their flexible nature, these constructions can be easily extended; add-ons may include a course specific for kids, a giant swing, an abseiling station, zip lines, mini golf, and more.

This use type may work very well at ACSC given.

- The target market is large; there are climbing paths for both young and old
- Stacked aerial courses also offer event opportunities. They are often used for birthday party or corporate teambuilding rentals
- These attractions support health and wellness, adventure and thrill, and solution-based challenges