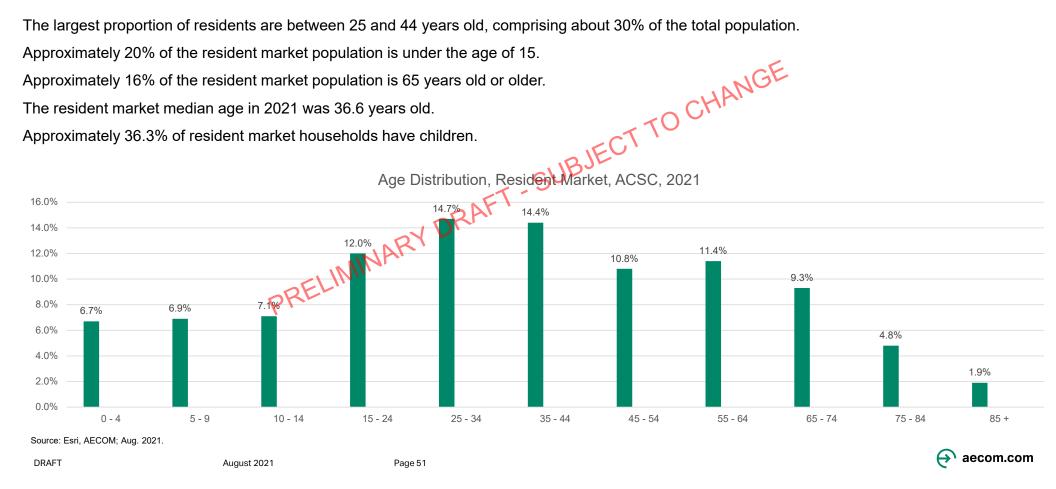

is project will not start likely until 2030. For the purpose of this analysis, AECOM has not taken this infrastructure improvement into consideration.



Source: Esri, AECOM; Aug. 2021.

DRAFT

August 2021

Page 49

↔ aecom.com

#### **Resident Market – Household Income**

The resident market population has healthy household income levels.

Almost half of the resident market households (45%) have household incomes over \$100,000.

The 2021 resident market average household income was approximately \$114,000, with a median household income of approximately \$90,000. Both the resident market average and median household incomes are higher than in the Salt Lake City Metropolitan Statistical Area (SLC MSA), Utah, and the USA.



DRAFT

August 2021

#### **Resident Market – Age Distribution**



#### **Resident Market – Sports Participation**

Across most metrics reviewed at right, the ACSC resident market had the largest percentage of participation compared to the other geographies reviewed.

The ACSC resident market had notably high participation in:

- Ice skating
- Pilates
- Swimming
- Walking
- Yoga

The only metrics that were lower for ACSC than another geography were:

- Participated in basketball in last 12 months. ACSC resident market was 8.4% versus the high of 8.7% in SLC MSA
- Participated in jogging / running in last 12 months. ACSC resident market (12.7%) was slightly lower than in SLC MSA (12.9%)
- Participated in Zumba in last 12 months. ACSC resident market (3.5%) versus high of 3.8% in SLC MSA

| ent market had<br>other | Metric