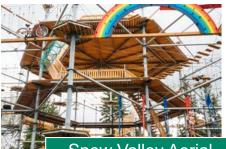

## **Recommendation – Unique Experience – Example: Stacked Aerial Course**

AECOM also recommends some kind of added unique experience.

A stacked aerial course, also sometimes referred to as high ropes or vertical adventure course, is a modular climbing attraction.

- They are typically up to four levels tall
- They have a small footprint, approximately 1,000 to 10,000 square feet. Can be indoors or outdoors. Estimated at ACSC around 2,500 square feet
- The attraction capacity can reach up to 160 persons

Due to their flexible nature, these constructions can be easily extended; add-ons may include a course specific for kids, a giant swing, an abseiling station, zip lines, mini golf, and more.

This use type may work very well at ACSC given.

- The target market is large; there are climbing paths for both young and old
- Stacked aerial courses also offer event opportunities. They are often used for birthday party or corporate teambuilding rentals
- These attractions support health and wellness, adventure and thrill, and solution-based challenges

Snow Valley Aerial Park (Edmonton, CAN)

DRAFT

August 2021

Page 20

쥕 aecom.com