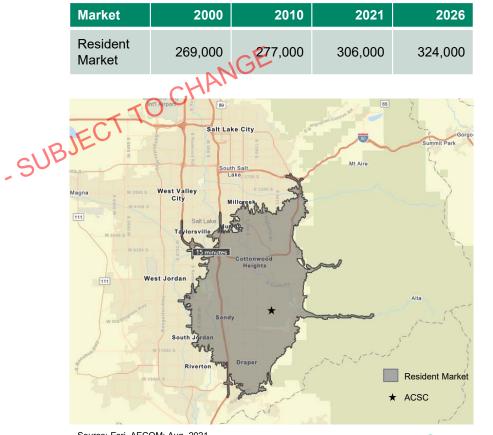

#### **Resident Market – Population**

For the purpose of this report, AECOM has defined the total resident market as the population within a 0-to-15-minute drive time towards ACSC. Boundaries of this area are seen in the map at right.

Based on data provided by Esri, the resident market has grown at a steady rate over recent years, with an increase of approximately 37,000 persons between 2000 and 2021, a compound annual growth rate (CAGR) of 0.6 percent. In 2021, there were 306,000 residents.

Esri forecasts that the total resident market population will continue to grow, reaching approximately 324,000 persons in 2026, equal to an additional 18,000 persons over the 2020 population and a CAGR from 2021 to 2026 of 1.1 percent.