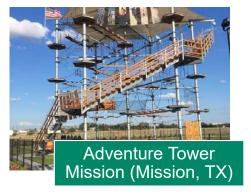

## **Recommendation – Unique Experience – Example: Stacked Aerial Course**

AECOM also recommends some kind of added unique experience.

A stacked aerial course, also sometimes referred to as high ropes or vertical adventure course, is a modular climbing attraction.

- They are typically up to four levels tall
- They have a small footprint, approximately 1,000 to 10,000 square feet. Can be indoors or outdoors. Estimated at ACSC around 2,500 square feet
- The attraction capacity can reach up to 160 persons

Due to their flexible nature, these constructions can be easily extended; add-ons may include a course specific for kids, a giant swing, an abseiling station, zip lines, mini golf, and more.

This use type may work very well at ACSC given.

- The target market is large; there are climbing paths for both young and old
- Stacked aerial courses also offer event opportunities. They are often used for birthday party or corporate teambuilding rentals
- These attractions support health and wellness, adventure and thrill, and solution-based challenges