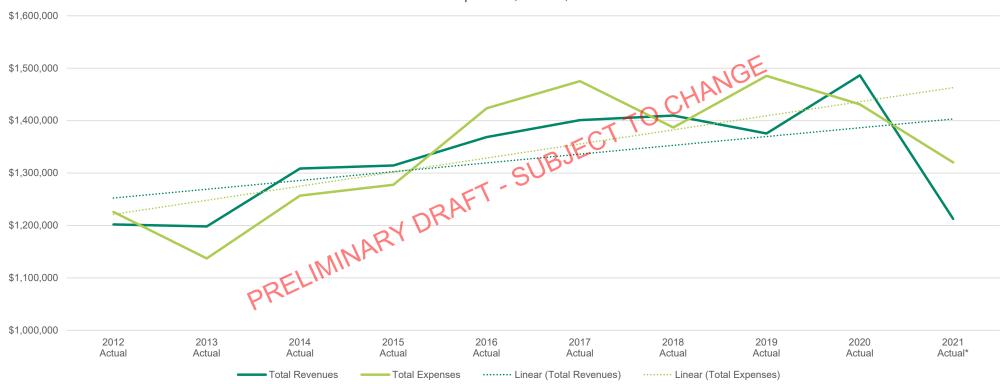

#### **Historic & Existing Operations Review – Financial Summary**

Page 43

From 2012 to 2021, total revenues ranged from approximately \$1.2 to \$1.5 million, with an average of \$1.3 million. Revenues generally increased over this timeframe, but only slightly.

Over the past ten years, total expenses ranged from approximately \$1.1 to \$1.5 million, with an average of \$1.3 million. Expenses also generally increased during this duration.

In 2019 (before the COVID-19 pandemic), the estimated operational expense per square fort at AeSC was approximately \$62 (using an existing building area of 24,000 square feet).

|                     |             |             |             | 、ビー         |             |             |             |             |             |             |
|---------------------|-------------|-------------|-------------|-------------|-------------|-------------|-------------|-------------|-------------|-------------|
|                     | 2012        | 2013        | 2014        | 2015        | 2016        | 2017        | 2018        | 2019        | 2020        | 2021        |
| ACSC (FY)           | Actual      | Actual*     |
|                     |             |             | ,AR'        |             |             |             |             |             |             |             |
| Total Revenues      | \$1,202,042 | \$1,198,232 | \$1,308,727 | \$1,314,584 | \$1,368,679 | \$1,401,090 | \$1,409,839 | \$1,375,506 | \$1,486,463 | \$1,212,659 |
|                     |             | - El        | 11/1.       |             |             |             |             |             |             |             |
| Total Expenses      | \$1,225,884 | \$1,137,229 | \$1,256,963 | \$1,277,730 | \$1,423,670 | \$1,475,257 | \$1,387,083 | \$1,485,417 | \$1,431,179 | \$1,320,397 |
|                     |             | r .         |             |             |             |             |             |             |             |             |
| Gross Profit        | -\$23,842   | \$61,003    | \$51,764    | \$36,855    | -\$54,991   | -\$74,167   | \$22,756    | -\$109,911  | \$55,284    | -\$107,738  |
|                     |             |             |             |             |             |             |             |             |             |             |
| Accrual Adjustment  | \$21,231    | -\$1,521    | \$41,473    | \$12,003    | \$30,788    | -\$10,454   | \$22,319    | -\$8,436    | -\$115,371  | \$114,593   |
|                     |             |             |             |             |             |             |             |             |             |             |
| Balance (Beginning) | \$132,204   | \$129,593   | \$189,075   | \$282,312   | \$331,170   | \$306,966   | \$222,346   | \$267,421   | \$149,074   | \$88,987    |
|                     |             |             |             |             |             |             |             |             |             |             |
| Balance (Ending)    | \$129,593   | \$189,075   | \$282,312   | \$331,170   | \$306,966   | \$222,346   | \$267,421   | \$149,074   | \$88,987    | \$95,842    |

#### Historic & Existing Operations Review – Revenues & Expenses Change

Revenues & Expenses, ACSC, 2012 - 2021

NOTE: 2020 and 2021 revenues include general fund transfers of \$285,000 and \$150,000, respectively, to accommodate shortfalls in operating revenues due to the COVID-19 pandemic

Page 44

\*The revenues and expenses for FY 2021 are unaudited and are subject to change.

DRAFT

August 2021

↔ aecom.com