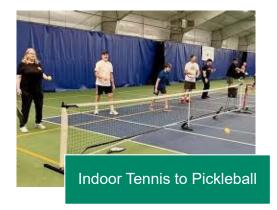

- ACSC and Cottonwood Heights are the only centers with racquetball courts
- Dimple Dell has badminton courts \_
- ACSC and Holladay Lions have a baseball / softball facility
- ACSC and Cottonwood Heights are the only centers with tennis courts (outdoor courts)
- Draper has a fieldhouse onsite and thus can offer indoor field sports such as soccer
- Cottonwood Heights has the only indoor ice rink \_
- Cottonwood Heights has the only spa \_
- Draper has batting cages
- Dimple Dell has a climbing wall
- The Park Center has a game room