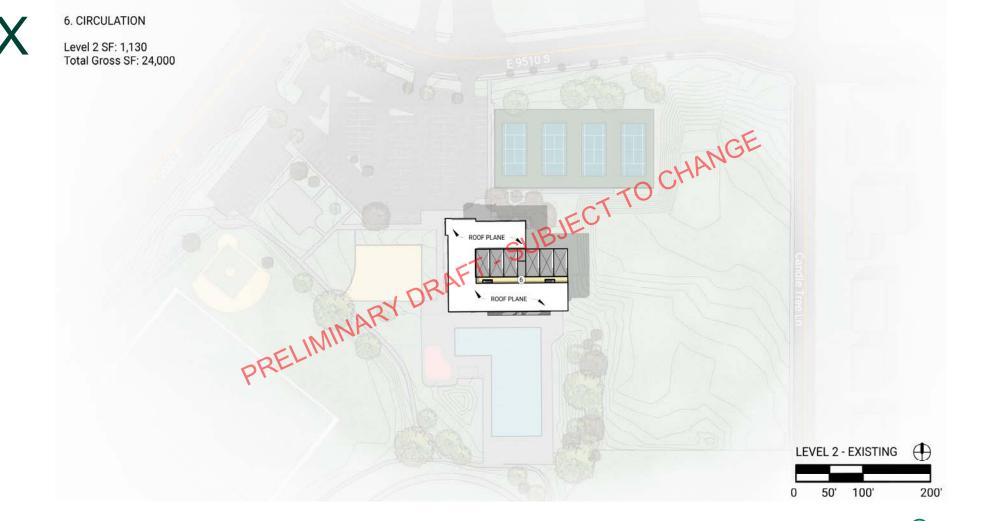

- Two story entrance with climbing feature creates attraction
- Maintain existing locker facilities (with modernization)
- Office program moved to second level, allows direct access from exterior
- Loading dock relocated to east, away from patron areas
- Exterior access to pool area maintained

- Dock location may require new curb cut on E 9510 S
- Tennis courts tucked to rear of site, require significant grading/excavation and addition of new parking to east

 $\oplus$ 

200'

DRAFT

Page 26

August 2021

 $\mathbf{A}$ aecom.com

1. ACTIVITY SPACE 2. ADMINISTRATIVE 6. CIRCULATION 7. VERT. CIRCULATION

DRAFT

Page 27

August 2021