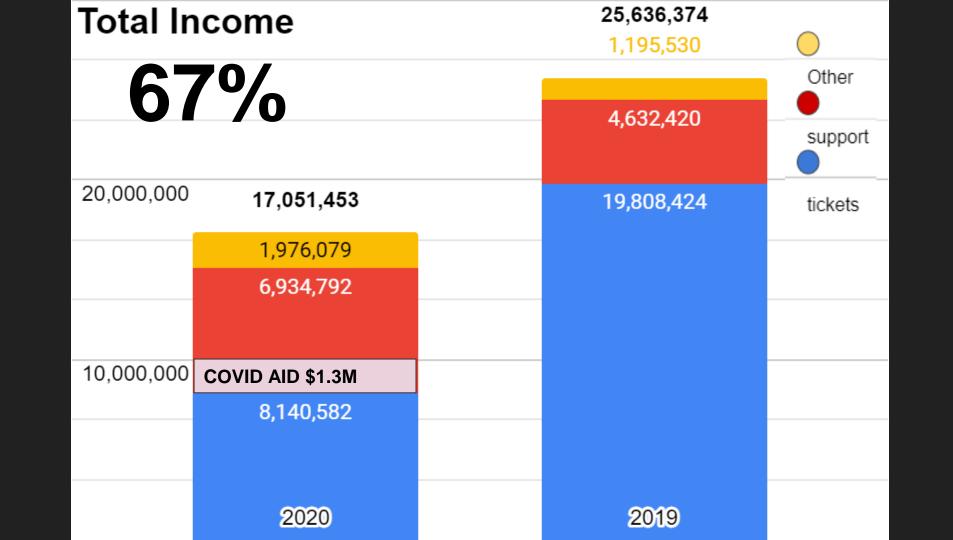

## Hale Centre Theatre

AT THE .-

## **MOUNTAIN AMERICA**

PERFORMING ARTS CENTRE





































## UNEARNED INCOME (SUPPORT, DONATIONS)

























## TOTAL INCOME













# Variable Expenses **72%** 19,590,298 20,000,000 11,517,317 14,234,619 15,000,000 8,330,350 10,000,000 8,072,981 5,904,269 5,000,000 2019 2020





# STATE OF THE THEATRE 2020 EXPENSES VS INCOME









Some permanent layoffs, senior leadership furloughs & pay cuts

Some permanent layoffs, senior leadership furloughs & pay cuts

Smaller audiences with no concessions

Some permanent layoffs, senior leadership furloughs & pay cuts

Smaller audiences with no concessions

Shuttered for 3 ½ months - nearly 100 part-time jobs temporarily lost

Moved over 300,000 patron seats due to closures/restrictions

Moved over 300,000 patron seats due to closures/restrictions

Extra office help cost over \$50,000

Moved over 300,000 patron seats due to closures/restrictions

Extra office help cost