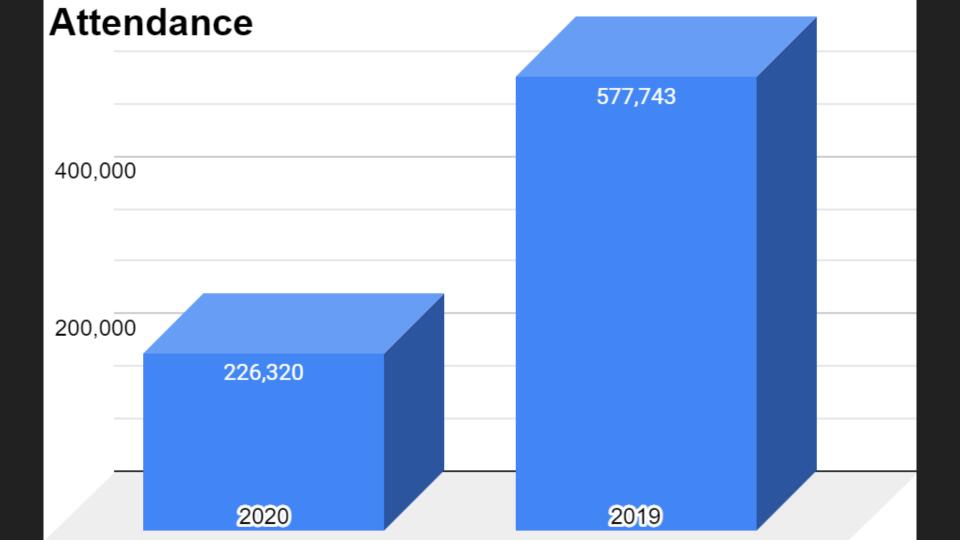

Some permanent layoffs, senior leadership furloughs & pay cuts

Smaller audiences with no concessions

Shuttered for 3 ½ months - nearly 100 part-time jobs temporarily lost

Moved over 300,000 patron seats due to closures/restrictions