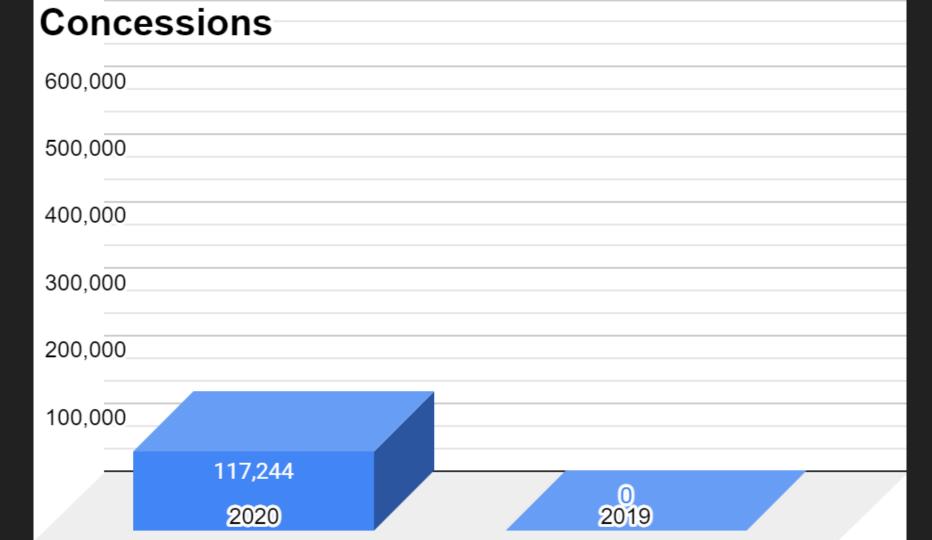

## Hale Centre Theatre

AT THE .-

## **MOUNTAIN AMERICA**

PERFORMING ARTS CENTRE





































## UNEARNED INCOME (SUPPORT, DONATIONS)

























## TOTAL INCOME













# Variable Expenses **72%** 19,590,298 20,000,000 11,517,317 14,234,619 15,000,000 8,330,350 10,000,000 8,072,981 5,904,269 5,000,000 2019 2020





# STATE OF THE THEATRE 2020 EXPENSES VS INCOME









Some permanent layoffs, senior leadership furloughs & pay cuts

Some permanent layoffs, senior leadership furloughs & pay cuts

Smaller audiences with no concessions

Some permanent layoffs, senior leadership furloughs & pay cuts

Smaller audiences with no concessions

Shuttered for 3 ½ months - nearly 100 part-time jobs temporarily lost

Moved over 300,000 patron seats due to closures/restrictions

Moved over 300,000 patron seats due to closures/restrictions

Extra office help