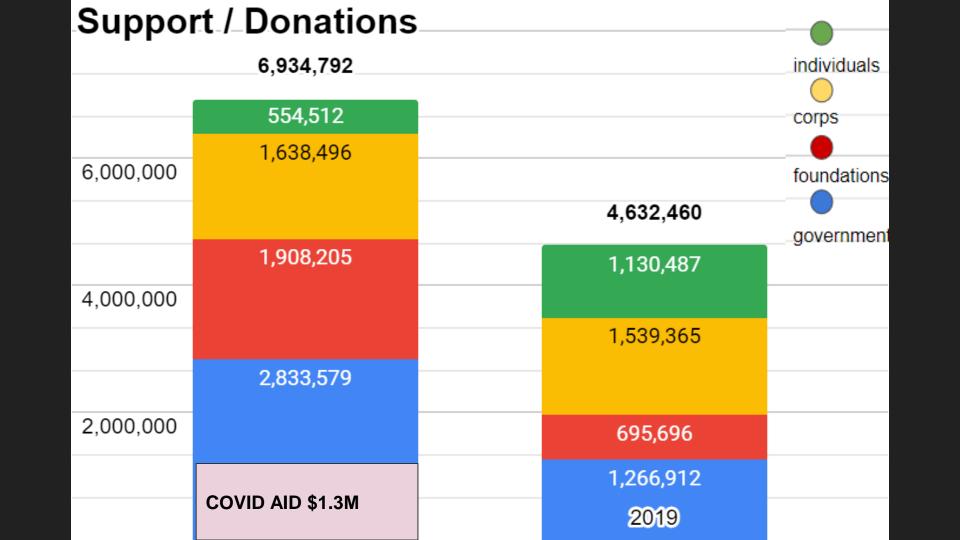

## Hale Centre Theatre

AT THE .-

## **MOUNTAIN AMERICA**

PERFORMING ARTS CENTRE





































## UNEARNED INCOME (SUPPORT, DONATIONS)

























## TOTAL INCOME













# Variable Expenses **72%** 19,590,298 20,000,000 11,517,317 14,234,619 15,000,000 8,330,350 10,000,000 8,072,981 5,904,269 5,000,000 2019 2020





# STATE OF THE THEATRE 2020 EXPENSES VS INCOME









Some permanent layoffs, senior leadership furloughs & pay cuts

Some permanent layoffs, senior leadership furloughs & pay cuts

Smaller audiences with no concessions

Some permanent layoffs, senior leadership furloughs & pay cuts

Smaller audiences with no concessions

Shuttered for 3 ½ months - nearly 100 part-time jobs temporarily lost

Moved over 300,000 patron seats due to closures/restrictions

Moved over 300,000 patron seats due to closures/restrictions

Extra office help cost over \$50,000

Moved over 300,000 patron seats due to closures/restricti