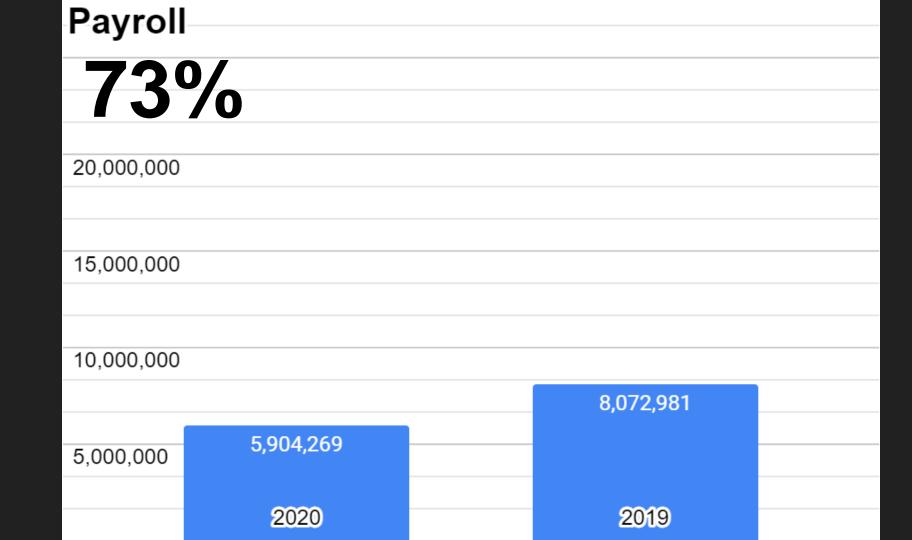

# Variable Expenses **72%** 19,590,298 20,000,000 11,517,317 14,234,619 15,000,000 8,330,350 10,000,000 8,072,981 5,904,269 5,000,000 2019 2020