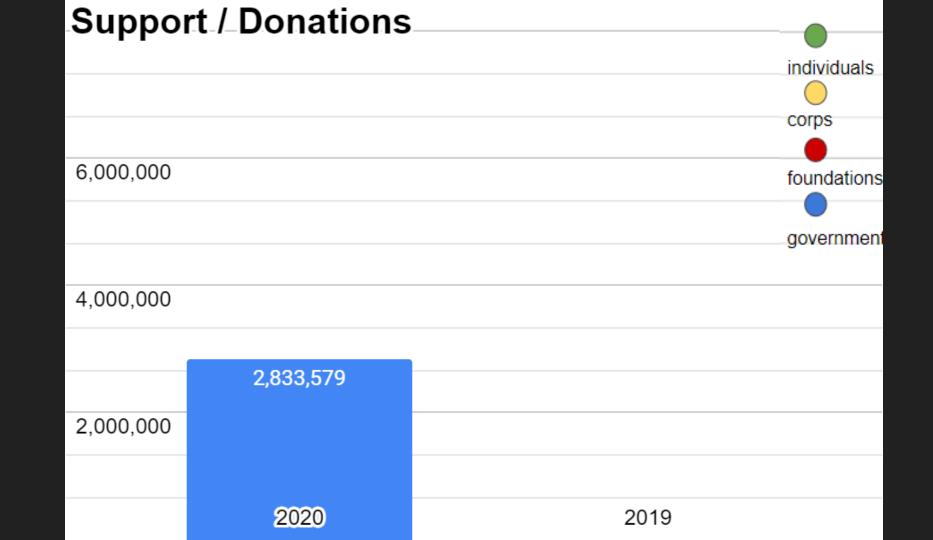

## Hale Centre Theatre

AT THE .-

## **MOUNTAIN AMERICA**

PERFORMING ARTS CENTRE





































## UNEARNED INCOME (SUPPORT, DONATIONS)

























## TOTAL INCOME













# Variable Expenses **72%** 19,590,298 20,000,000 11,517,317 14,234,619 15,000,000 8,330,350 10,000,000 8,072,981 5,904,269 5,000,000 2019 2020





# STATE OF THE THEATRE 2020 EXPENSES VS INCOME









Some permanent layoffs, senior leadership furloughs & pay cuts

Some permanent layoffs, senior leadership furloughs & pay cuts

Smaller audiences with no concessions

Some permanent layoffs, senior leadership furloughs & pay cuts

Smaller audiences with no concessions

Shuttered for 3 ½ months - nearly 100 part-time jobs temporarily lost

Moved over 300,000 patron seats due to closures/restrictions

Moved over 300,000 patron seats due to closures/restrictions

Extra office help cost over \$50,000

Moved over 300,000 patron seats due to