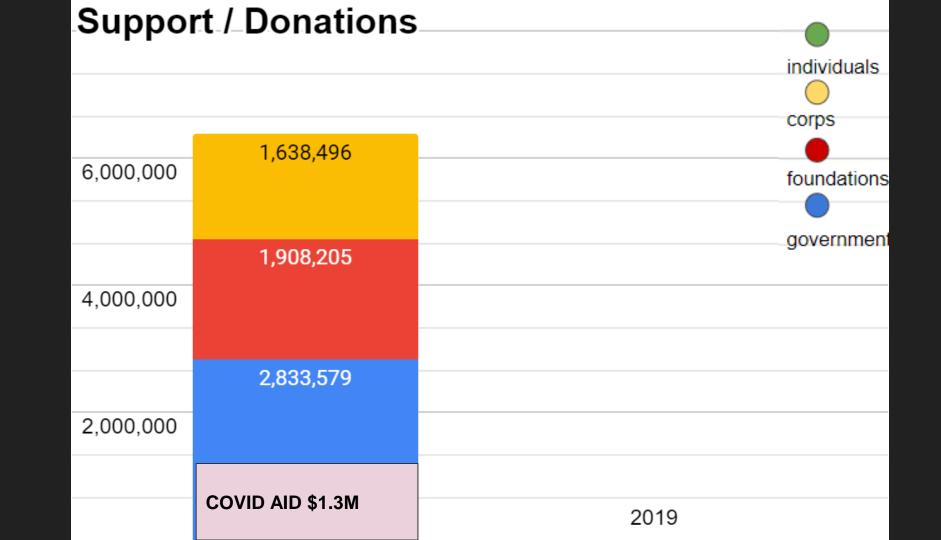

## Hale Centre Theatre

AT THE .-

## **MOUNTAIN AMERICA**

PERFORMING ARTS CENTRE





































## UNEARNED INCOME (SUPPORT, DONATIONS)

























## TOTAL INCOME













# Variable Expenses **72%** 19,590,298 20,000,000 11,517,317 14,234,619 15,000,000 8,330,350 10,000,000 8,072,981 5,904,269 5,000,000 2019 2020





# STATE OF THE THEATRE 2020 EXPENSES VS INCOME









Some permanent layoffs, senior leadership furloughs & pay cuts

Some permanent layoffs, senior leadership furloughs & pay cuts

Smaller audiences with no concessions

Some permanent layoffs, senior leadership furloughs & pay cuts

Smaller audiences with no concessions

Shuttered for 3 ½ months - nearly 100 part-time jobs temporarily lost

Moved over 300,000 patron seats due to closures/restrictions

Moved over 300,000 patron seats due to closures/restrictions

Extra office help cost over \$50,000

Moved over 300,000 patron seats due to closur