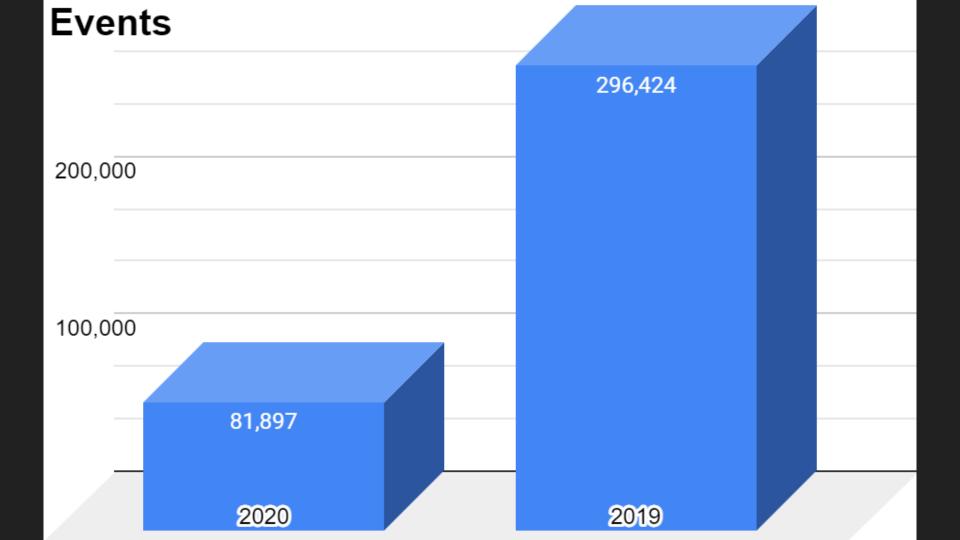

Some permanent layoffs, senior leadership furloughs & pay cuts

Smaller audiences with no concessions

Shuttered for 3 ½ months - nearly 100 part-time jobs temporarily lost

Moved over 300,000 patron seats due to closures/restrictions

Moved over 300,000 patron seats due to closures/restrictions

Extra office help cost over \$50,000

Moved over 300,000 patron seats due to closures/restrictions

Extra office help cost over \$50,000

Confidence eroded - reduced trust for future purchases - disappointed stakeholders