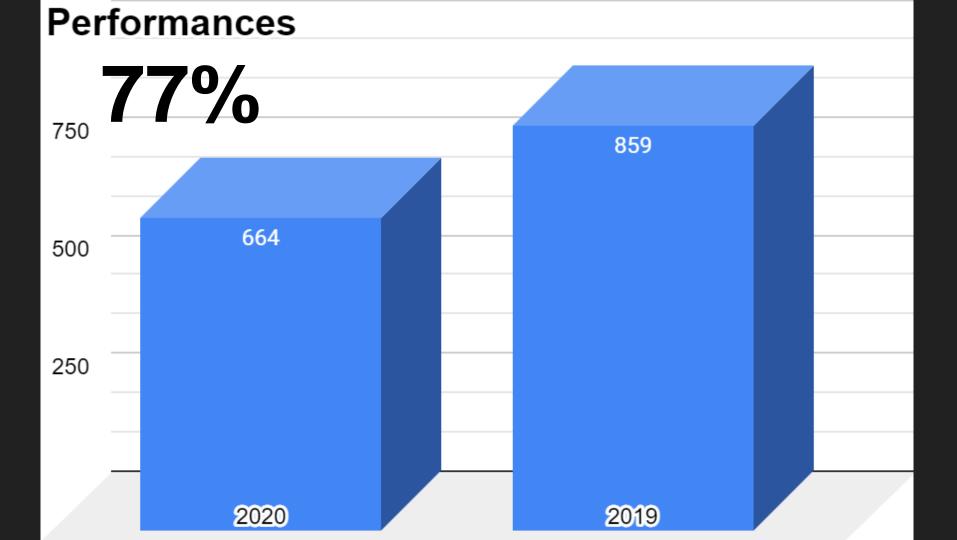

# STATE OF THE THEATRE 2020 EXPENSES VS INCOME

Some permanent layoffs, senior leadership furloughs & pay cuts

Some permanent layoffs, senior leadership furloughs & pay cuts

Smaller audiences with no concessions