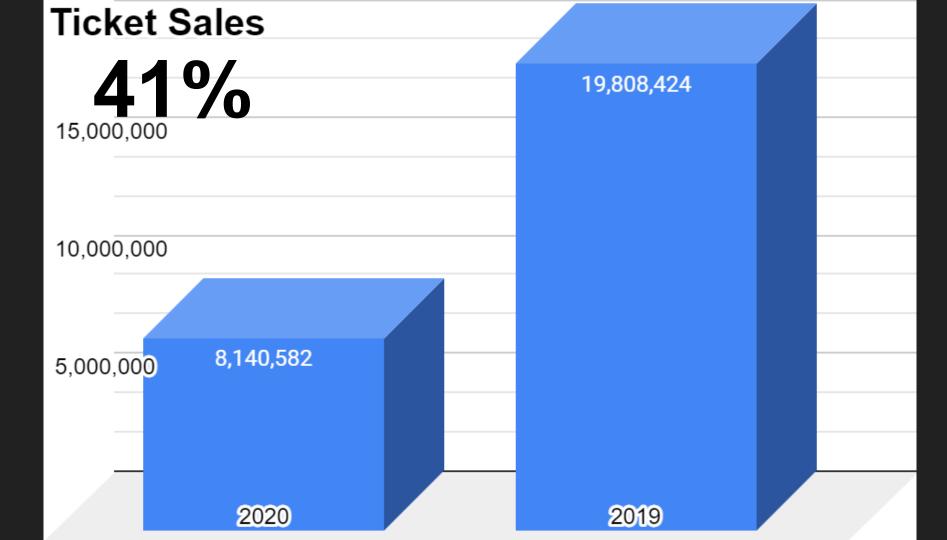

## Hale Centre Theatre

AT THE .-

## **MOUNTAIN AMERICA**

PERFORMING ARTS CENTRE





































## UNEARNED INCOME (SUPPORT, DONATIONS)

























## TOTAL INCOME













# Variable Expenses **72%** 19,590,298 20,000,000 11,517,317 14,234,619 15,000,000 8,330,350 10,000,000 8,072,981 5,904,269 5,000,000 2019 2020





# STATE OF THE THEATRE 2020 EXPENSES VS INCOME









Some permanent layoffs, senior leadership furloughs & pay cuts

Some permanent layoffs, senior leadership furloughs & pay cuts

Smaller audiences with no concessions

Some permanent layoffs, senior leadership furloughs & pay cuts

Smaller audiences with no concessions

Shuttered for 3 ½ months - nearly 100 part-time jobs temporarily lost

Moved over 300,000 patron seats due to closures/restrictions

Moved over 300,000 patron seats due to closures/restrictions

Extra office hel