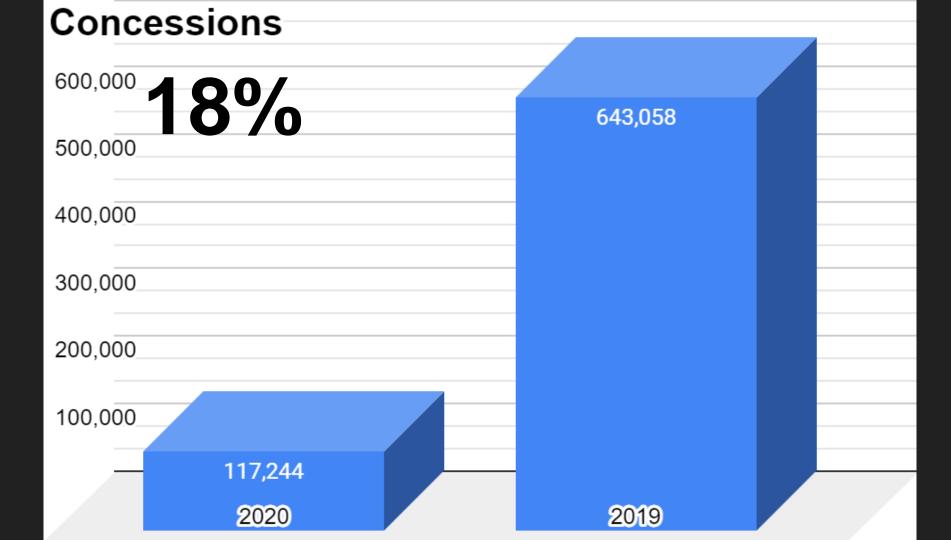

## Hale Centre Theatre

AT THE .-

## **MOUNTAIN AMERICA**

PERFORMING ARTS CENTRE





































## UNEARNED INCOME (SUPPORT, DONATIONS)

























## TOTAL INCOME













# Variable Expenses **72%** 19,590,298 20,000,000 11,517,317 14,234,619 15,000,000 8,330,350 10,000,000 8,072,981 5,904,269 5,000,000 2019 2020





# STATE OF THE THEATRE 2020 EXPENSES VS INCOME









Some permanent layoffs, senior leadership furloughs & pay cuts

Some permanent layoffs, senior leadership furloughs & pay cuts

Smaller audiences with no concessions

Some permanent layoffs, senior leadership furloughs & pay cuts

Smaller audiences with no concessions

Shuttered for 3 ½ months - nearly 100 part-time jobs temporarily lost

Moved over 300,000 patron seats due to closures/restrictions

Moved over 300,000 patron seats due to closures/restrictions

Extra office help cost