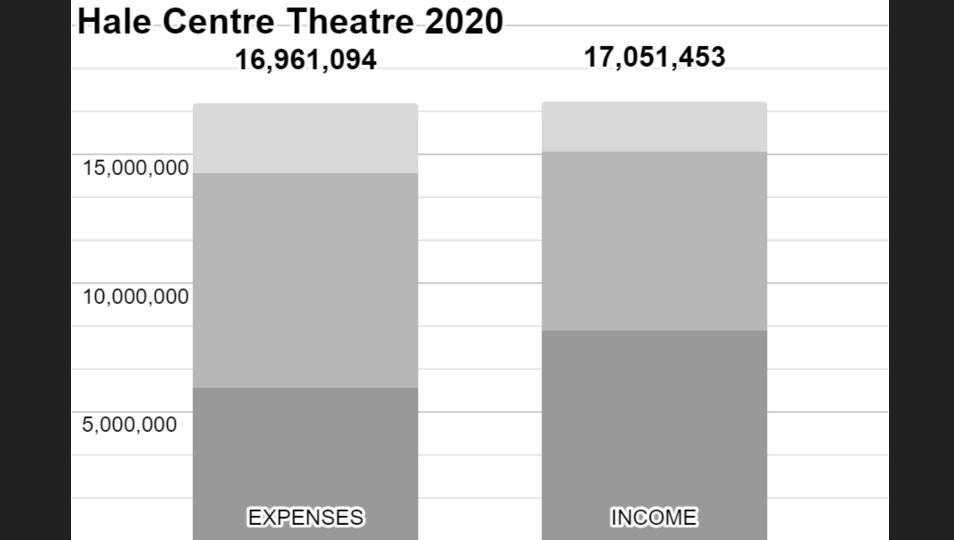

# STATE OF THE THEATRE 2020 EXPENSES VS INCOME

Some permanent layoffs, senior leadership furloughs & pay cuts

Some permanent layoffs, senior leadership furloughs & pay cuts

Smaller audiences with no concessions

Some permanent layoffs, senior leadership furloughs & pay cuts

Smaller audiences with no concessions

Shuttered for 3 ½ months - nearly 100 part-time jobs temporarily lost

Moved over 300,000 patron seats due to closures/restrictions

Moved over 300,000 patron seats due to closures/restrictions

Extra office help cost over \$50,000

Moved over 300,000 patron seats due to closures/restrictions

Extra office help cost over \$50,000

Confidence eroded - reduced trust for future purchases - disappointed stakeholders