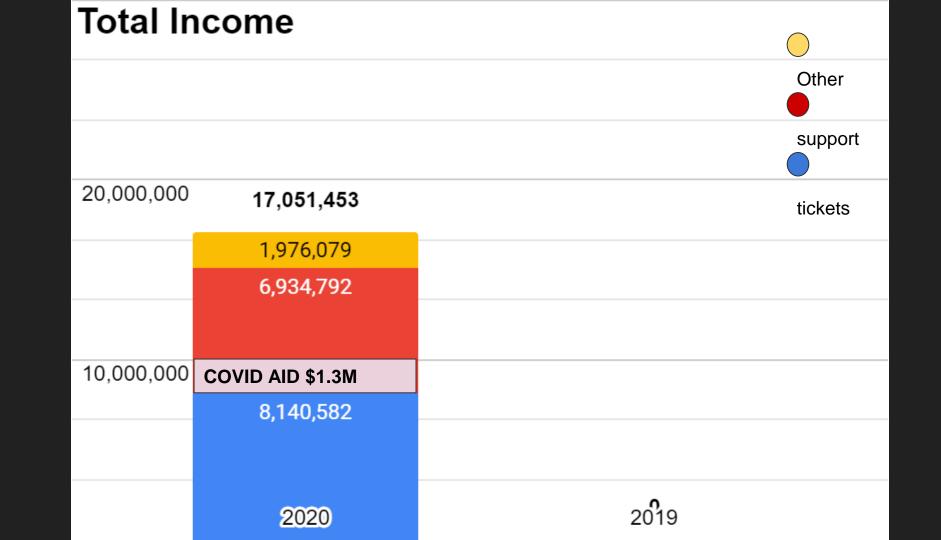

## Hale Centre Theatre

AT THE .-

## **MOUNTAIN AMERICA**

PERFORMING ARTS CENTRE





































## UNEARNED INCOME (SUPPORT, DONATIONS)

























## TOTAL INCOME













# Variable Expenses **72%** 19,590,298 20,000,000 11,517,317 14,234,619 15,000,000 8,330,350 10,000,000 8,072,981 5,904,269 5,000,000 2019 2020





# STATE OF THE THEATRE 2020 EXPENSES VS INCOME









Some permanent layoffs, senior leadership furloughs & pay cuts

Some permanent layoffs, senior leadership furloughs & pay cuts

Smaller audiences with no concessions

Some permanent layoffs, senior leadership furloughs & pay cuts

Smaller audiences with no concessions

Shuttered for 3 ½ months - nearly 100 part-time jobs temporarily lost

Moved over 300,000 patron seats due to closures/restrictions

Moved over 300,000 patron seats due to closures/restrictions

Extra office help cost over \$50,000

Moved over 300,000 patron seats due to closures/restrictions

Extra office help