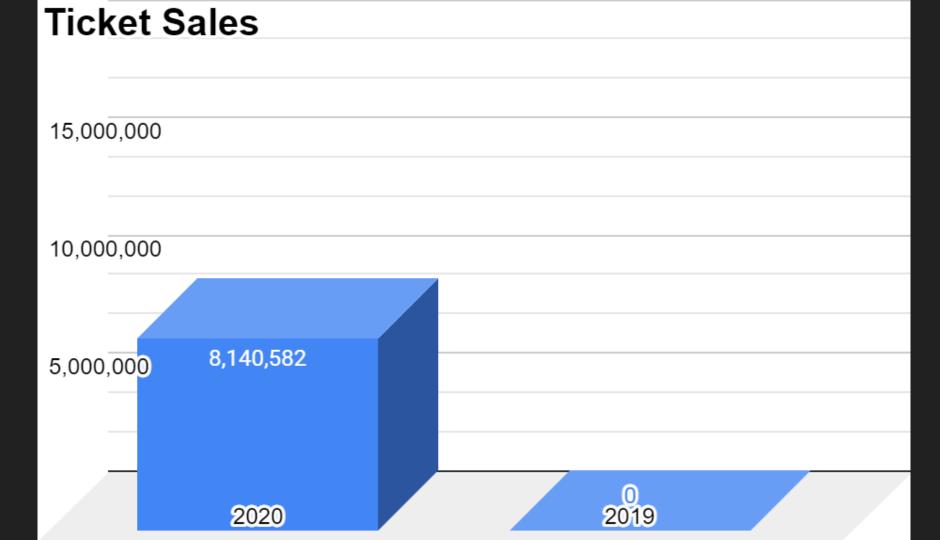

Millions behind in sales to start 2021

Millions behind in sales to start 2021 Reduced spending required long term

Millions behind in sales to start 2021 Reduced spending required long term No change to \$3M fixed lease cost

Millions behind in sales to start 2021
Reduced spending required long term
No change to \$3M fixed lease cost
Seating restricted to 25% for unknown length of time

Millions behind in sales to start 2021
Reduced spending required long term
No change to \$3M fixed lease cost
Seating restricted to 25% for unknown length of time
Giving & support levels will likely decrease