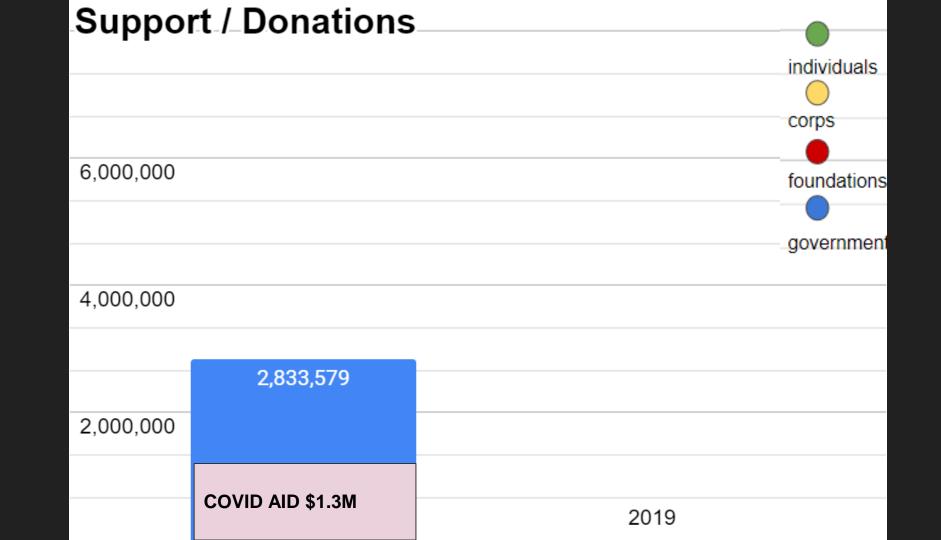

## Hale Centre Theatre

AT THE .-

## **MOUNTAIN AMERICA**

PERFORMING ARTS CENTRE





































## UNEARNED INCOME (SUPPORT, DONATIONS)

























## TOTAL INCOME













# Variable Expenses **72%** 19,590,298 20,000,000 11,517,317 14,234,619 15,000,000 8,330,350 10,000,000 8,072,981 5,904,269 5,000,000 2019 2020





# STATE OF THE THEATRE 2020 EXPENSES VS INCOME









Some permanent layoffs, senior leadership furloughs & pay cuts

Some permanent layoffs, senior leadership furloughs & pay cuts

Smaller audiences with no concessions

Some permanent layoffs, senior leadership furloughs & pay cuts

Smaller audiences with no concessions

Shuttered for 3 ½ months - nearly 100 part-time jobs temporarily lost

Moved over 300,000 patron seats due to closures/restrictions

Moved over 300,000 patron seats due to closures/restrictions

Extra office help cost over \$50,000

Moved over 300,000 patron seats due to cl