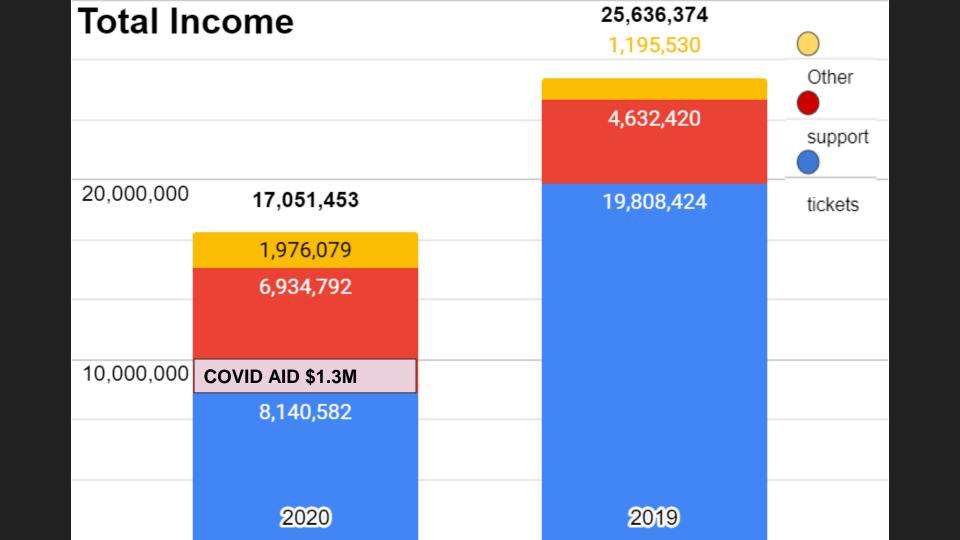

## Hale Centre Theatre

AT THE .-

## **MOUNTAIN AMERICA**

PERFORMING ARTS CENTRE





































## UNEARNED INCOME (SUPPORT, DONATIONS)

























## TOTAL INCOME













# Variable Expenses **72%** 19,590,298 20,000,000 11,517,317 14,234,619 15,000,000 8,330,350 10,000,000 8,072,981 5,904,269 5,000,000 2019 2020





# STATE OF THE THEATRE 2020 EXPENSES VS INCOME









Some permanent layoffs, senior leadership furloughs & pay cuts

Some permanent layoffs, senior leadership furloughs & pay cuts

Smaller audiences with no concessions

Some permanent layoffs, senior leadership furloughs & pay cuts

Smaller audiences with no concessions

Shuttered for 3 ½ months - nearly 100 part-time jobs temporarily lost

Moved over 300,000 patron seats due to closures/restrictions

Moved over 300,000 patron seats due to closures/restrictions

Extra office help cost over \$50,000

Moved over 300,000 patron seats due to closures/restrictions

Extra office help co