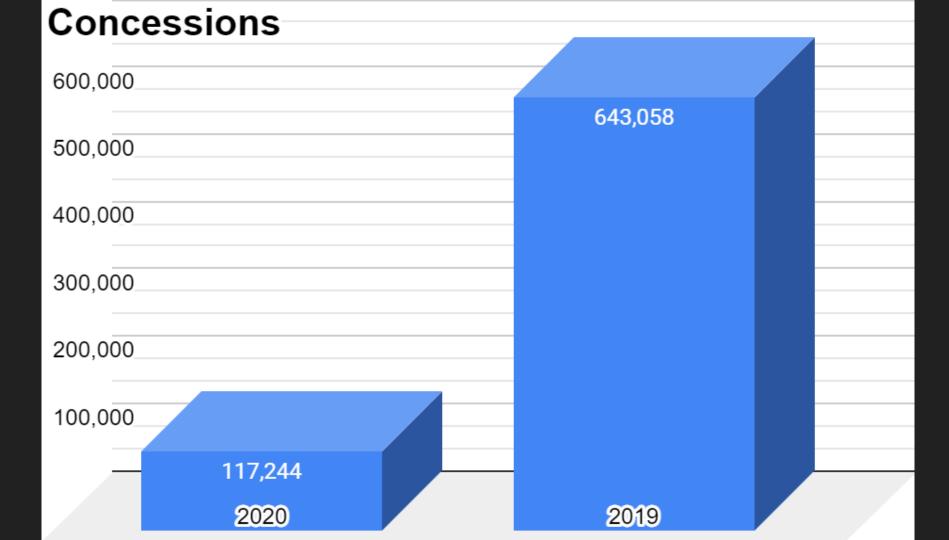

## Hale Centre Theatre

AT THE .-

## **MOUNTAIN AMERICA**

PERFORMING ARTS CENTRE





































## UNEARNED INCOME (SUPPORT, DONATIONS)

























## TOTAL INCOME













# Variable Expenses **72%** 19,590,298 20,000,000 11,517,317 14,234,619 15,000,000 8,330,350 10,000,000 8,072,981 5,904,269 5,000,000 2019 2020





# STATE OF THE THEATRE 2020 EXPENSES VS INCOME









Some permanent layoffs, senior leadership furloughs & pay cuts

Some permanent layoffs, senior leadership furloughs & pay cuts

Smaller audiences with no concessions

Some permanent layoffs, senior leadership furloughs & pay cuts

Smaller audiences with no concessions

Shuttered for 3 ½ months - nearly 100 part-time jobs temporarily lost

Moved over 300,000 patron seats due to closures/restrictions

Moved over 300,000 patron seats due to closures/restrictions

Extra office help co