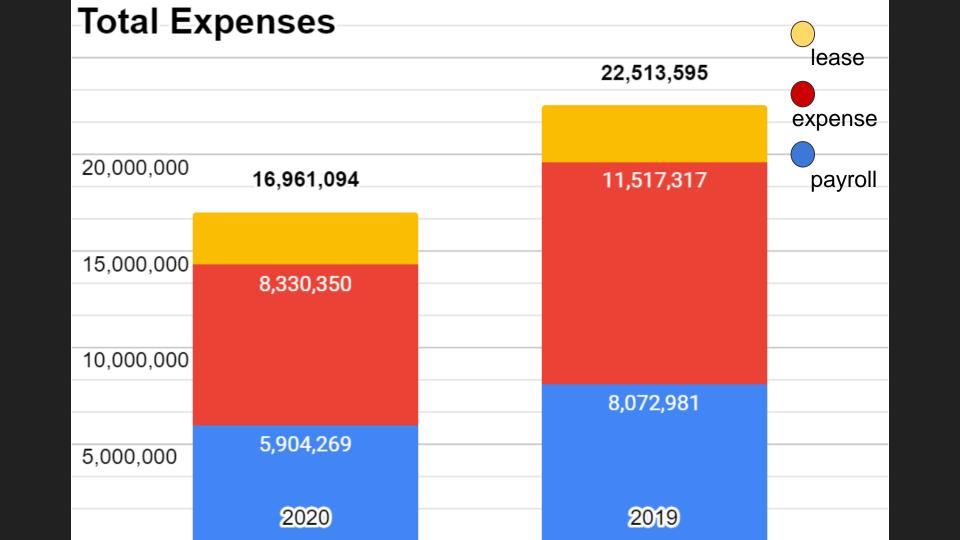

# Variable Expenses **72%** 19,590,298 20,000,000 11,517,317 14,234,619 15,000,000 8,330,350 10,000,000 8,072,981 5,904,269 5,000,000 2019 2020