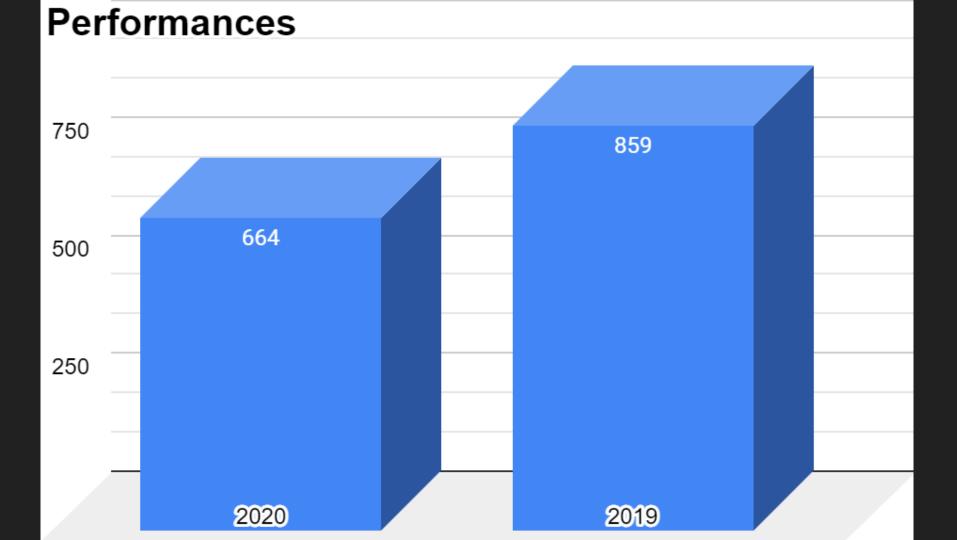

# STATE OF THE THEATRE 2020 EXPENSES VS INCOME

Some permanent layoffs, senior leadership furloughs & pay cuts

Some permanent layoffs, senior leadership furloughs & pay cuts

Smaller audiences with no concessions