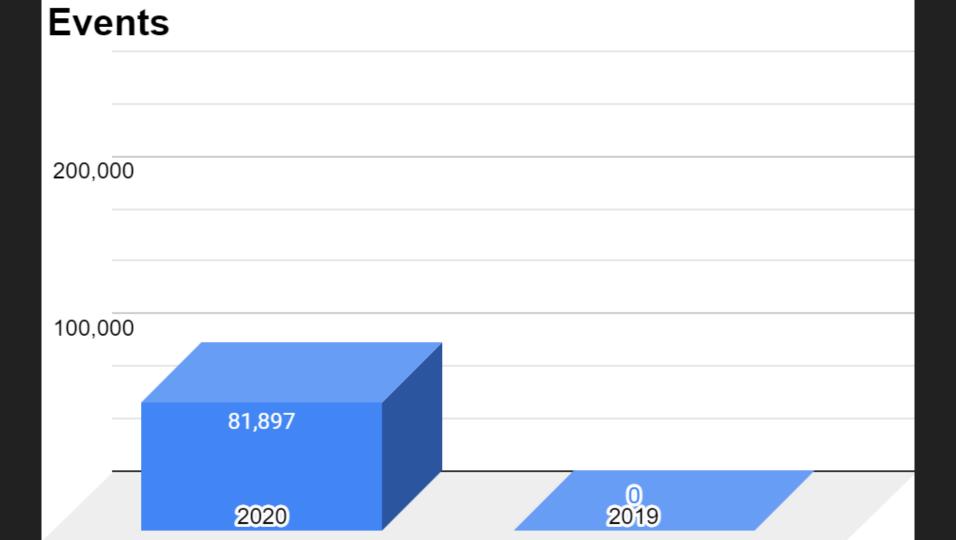

Some permanent layoffs, senior leadership furloughs & pay cuts

Smaller audiences with no concessions

Shuttered for 3 ½ months - nearly 100 part-time jobs temporarily lost

Moved over 300,000 patron seats due to closures/restrictions

Moved over 300,000 patron seats due to closures/restrictions

Extra office help cost over \$50,000

Moved over 300,000 patron seats due to closures/restrictions

Extra office help cost over \$50,000

Confidence eroded - reduced trust for future purchases - disappointed stakeholders