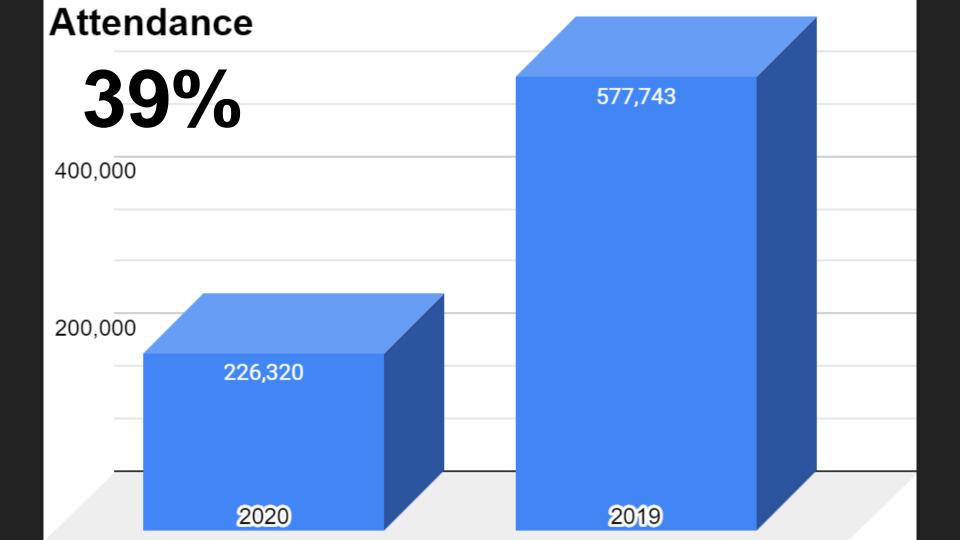

Some permanent layoffs, senior leadership furloughs & pay cuts

Smaller audiences with no concessions

Shuttered for 3 ½ months - nearly 100 part-time jobs temporarily lost

Moved over 300,000 patron seats due to closures/restrictions