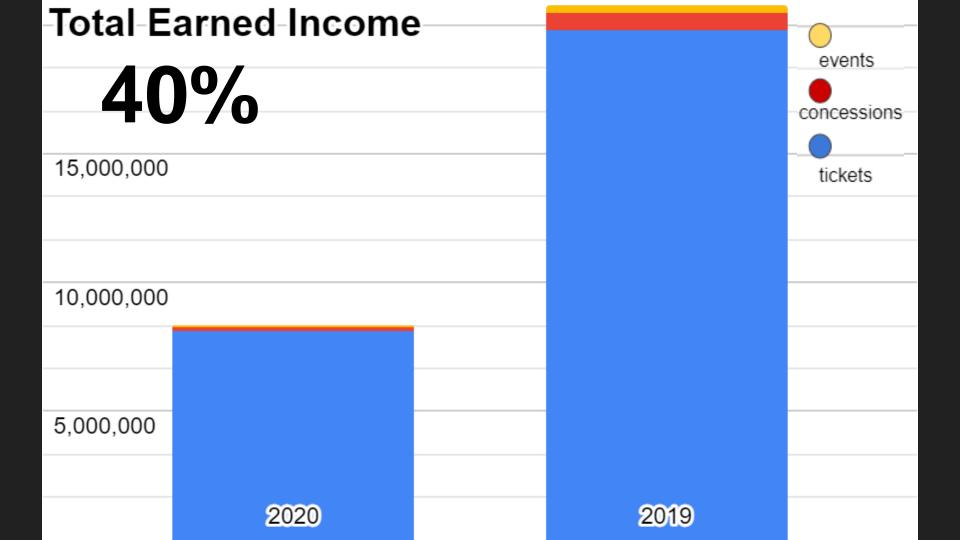

## Hale Centre Theatre

AT THE .-

## **MOUNTAIN AMERICA**

PERFORMING ARTS CENTRE





































## UNEARNED INCOME (SUPPORT, DONATIONS)

























## TOTAL INCOME













# Variable Expenses **72%** 19,590,298 20,000,000 11,517,317 14,234,619 15,000,000 8,330,350 10,000,000 8,072,981 5,904,269 5,000,000 2019 2020





# STATE OF THE THEATRE 2020 EXPENSES VS INCOME









Some permanent layoffs, senior leadership furloughs & pay cuts

Some permanent layoffs, senior leadership furloughs & pay cuts

Smaller audiences with no concessions

Some permanent layoffs, senior leadership furloughs & pay cuts

Smaller audiences with no concessions

Shuttered for 3 ½ months - nearly 100 part-time jobs temporarily lost

Moved over 300,000 patron seats due to closures/restrictions

Moved over 300,000 patron seats due to closures/restrictions

Extra office help cost over \$50,0