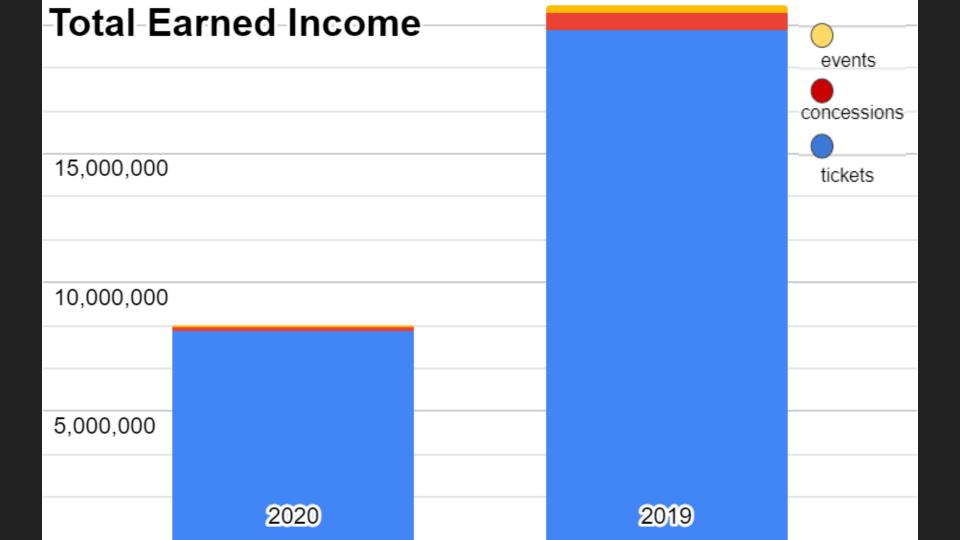

## Hale Centre Theatre

AT THE .-

## **MOUNTAIN AMERICA**

PERFORMING ARTS CENTRE





































## UNEARNED INCOME (SUPPORT, DONATIONS)

























## TOTAL INCOME













# Variable Expenses **72%** 19,590,298 20,000,000 11,517,317 14,234,619 15,000,000 8,330,350 10,000,000 8,072,981 5,904,269 5,000,000 2019 2020





# STATE OF THE THEATRE 2020 EXPENSES VS INCOME









Some permanent layoffs, senior leadership furloughs & pay cuts

Some permanent layoffs, senior leadership furloughs & pay cuts

Smaller audiences with no concessions

Some permanent layoffs, senior leadership furloughs & pay cuts

Smaller audiences with no concessions

Shuttered for 3 ½ months - nearly 100 part-time jobs temporarily lost

Moved over 300,000 patron seats due to closures/restrictions

Moved over 300,000 patron seats due to closures/restrictions

Extra office help cost over \$50