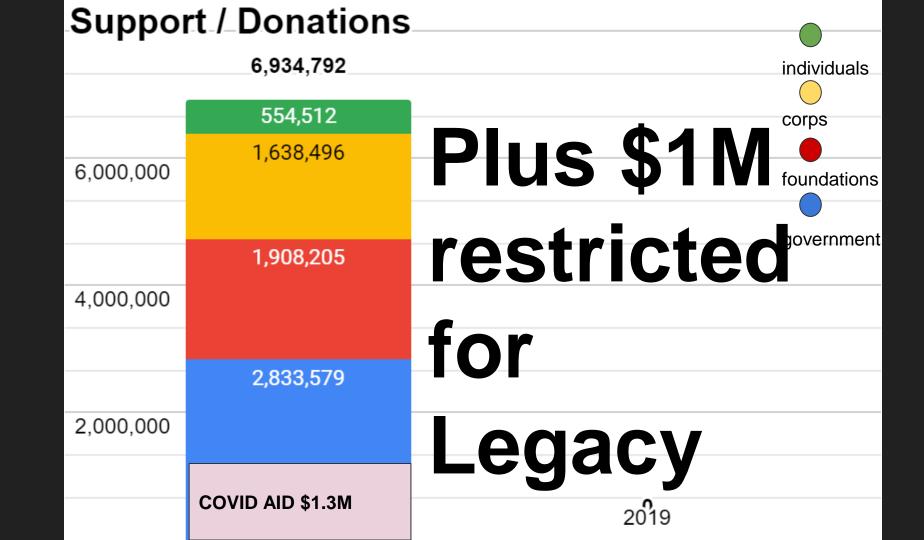

## Hale Centre Theatre

AT THE .-

## **MOUNTAIN AMERICA**

PERFORMING ARTS CENTRE





































## UNEARNED INCOME (SUPPORT, DONATIONS)

























## TOTAL INCOME













# Variable Expenses **72%** 19,590,298 20,000,000 11,517,317 14,234,619 15,000,000 8,330,350 10,000,000 8,072,981 5,904,269 5,000,000 2019 2020





# STATE OF THE THEATRE 2020 EXPENSES VS INCOME









Some permanent layoffs, senior leadership furloughs & pay cuts

Some permanent layoffs, senior leadership furloughs & pay cuts

Smaller audiences with no concessions

Some permanent layoffs, senior leadership furloughs & pay cuts

Smaller audiences with no concessions

Shuttered for 3 ½ months - nearly 100 part-time jobs temporarily lost

Moved over 300,000 patron seats due to closures/restrictions

Moved over 300,000 patron seats due to closures/restrictions

Extra office help cost over \$50,000

Moved over 300,000 patron seats due to closures/r