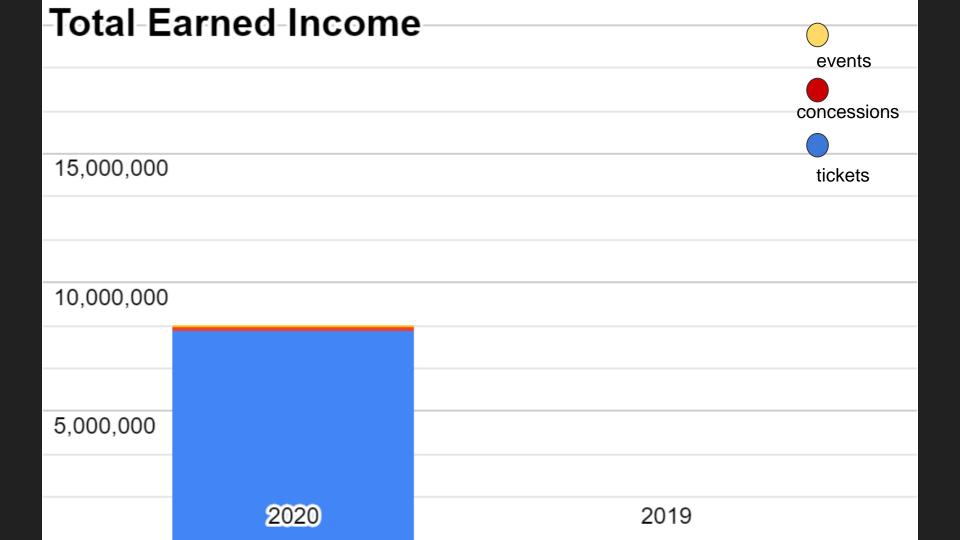

## Hale Centre Theatre

AT THE .-

## **MOUNTAIN AMERICA**

PERFORMING ARTS CENTRE





































## UNEARNED INCOME (SUPPORT, DONATIONS)

























## TOTAL INCOME













# Variable Expenses **72%** 19,590,298 20,000,000 11,517,317 14,234,619 15,000,000 8,330,350 10,000,000 8,072,981 5,904,269 5,000,000 2019 2020





# STATE OF THE THEATRE 2020 EXPENSES VS INCOME









Some permanent layoffs, senior leadership furloughs & pay cuts

Some permanent layoffs, senior leadership furloughs & pay cuts

Smaller audiences with no concessions

Some permanent layoffs, senior leadership furloughs & pay cuts

Smaller audiences with no concessions

Shuttered for 3 ½ months - nearly 100 part-time jobs temporarily lost

Moved over 300,000 patron seats due to closures/restrictions

Moved over 300,000 patron seats due to closures/restrictions

Extra office help cost over \$