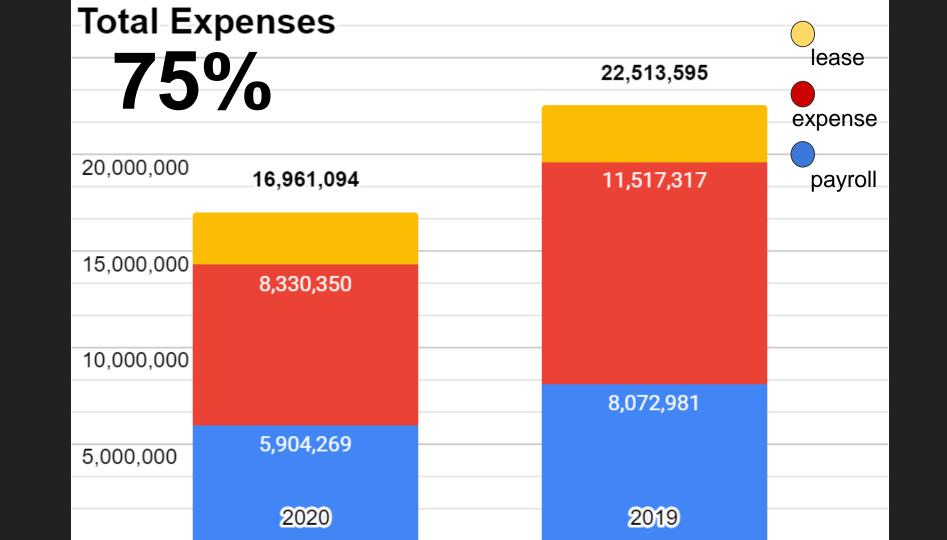

# Variable Expenses **72%** 19,590,298 20,000,000 11,517,317 14,234,619 15,000,000 8,330,350 10,000,000 8,072,981 5,904,269 5,000,000 2019 2020