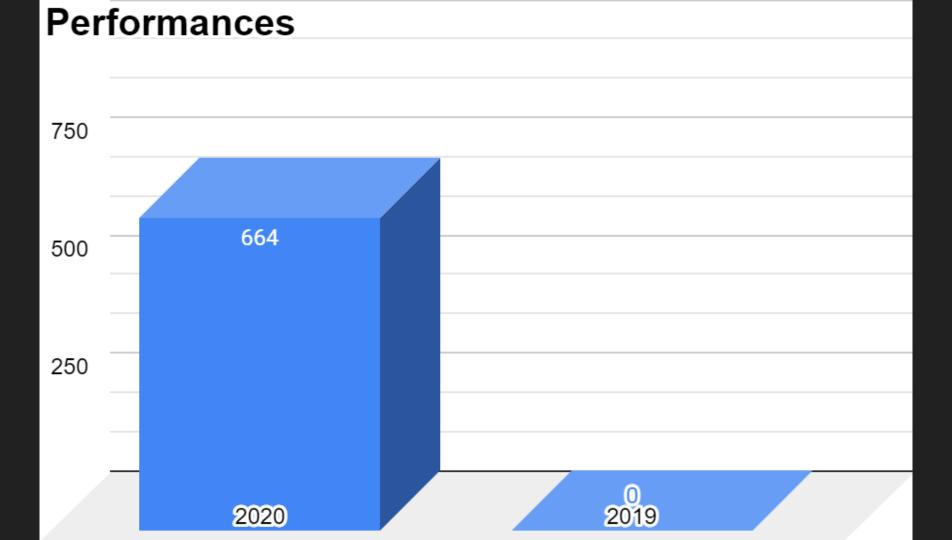

# STATE OF THE THEATRE 2020 EXPENSES VS INCOME

Some permanent layoffs, senior leadership furloughs & pay cuts

Some permanent layoffs, senior leadership furloughs & pay cuts

Smaller audiences with no concessions