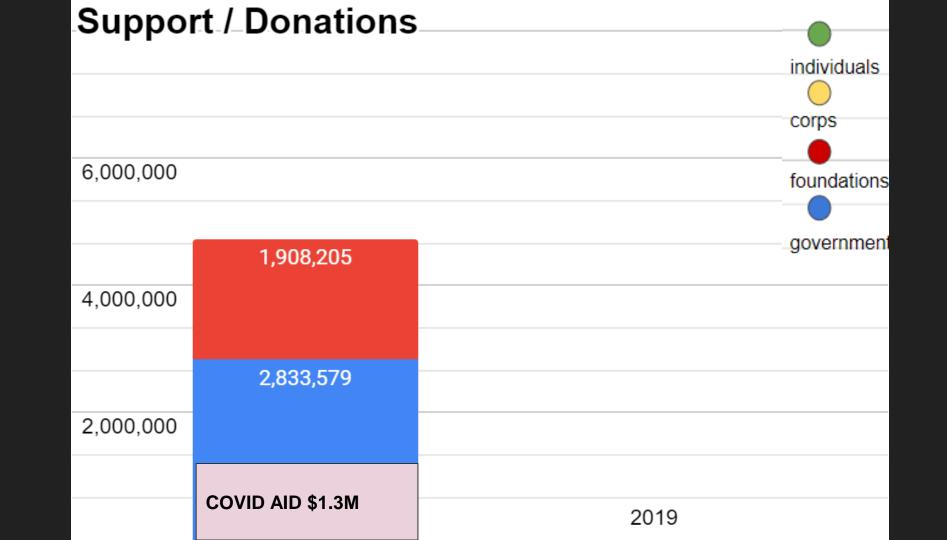

## Hale Centre Theatre

AT THE .-

## **MOUNTAIN AMERICA**

PERFORMING ARTS CENTRE





































## UNEARNED INCOME (SUPPORT, DONATIONS)

























## TOTAL INCOME













# Variable Expenses **72%** 19,590,298 20,000,000 11,517,317 14,234,619 15,000,000 8,330,350 10,000,000 8,072,981 5,904,269 5,000,000 2019 2020





# STATE OF THE THEATRE 2020 EXPENSES VS INCOME









Some permanent layoffs, senior leadership furloughs & pay cuts

Some permanent layoffs, senior leadership furloughs & pay cuts

Smaller audiences with no concessions

Some permanent layoffs, senior leadership furloughs & pay cuts

Smaller audiences with no concessions

Shuttered for 3 ½ months - nearly 100 part-time jobs temporarily lost

Moved over 300,000 patron seats due to closures/restrictions

Moved over 300,000 patron seats due to closures/restrictions

Extra office help cost over \$50,000

Moved over 300,000 patron seats due to clos