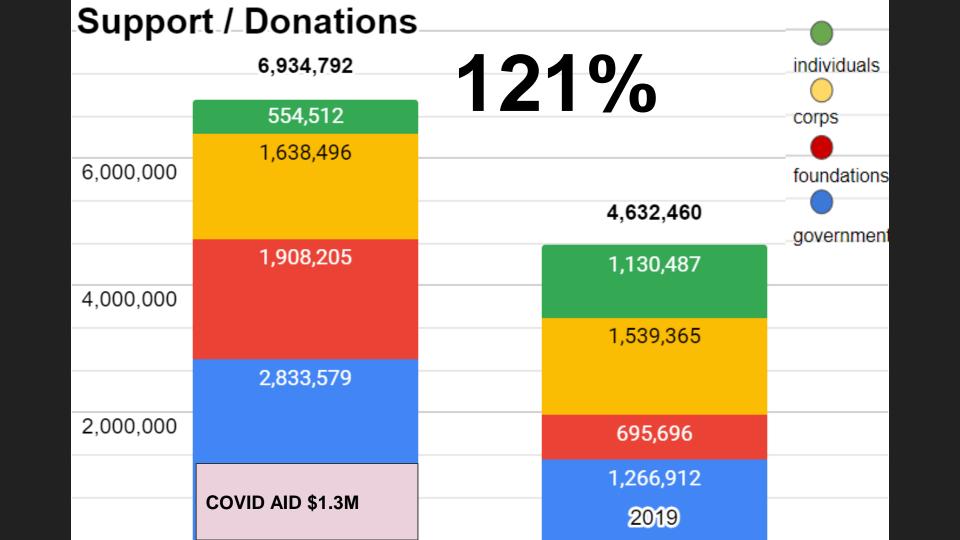

## Hale Centre Theatre

AT THE .-

## **MOUNTAIN AMERICA**

PERFORMING ARTS CENTRE





































## UNEARNED INCOME (SUPPORT, DONATIONS)

























## TOTAL INCOME













# Variable Expenses **72%** 19,590,298 20,000,000 11,517,317 14,234,619 15,000,000 8,330,350 10,000,000 8,072,981 5,904,269 5,000,000 2019 2020





# STATE OF THE THEATRE 2020 EXPENSES VS INCOME









Some permanent layoffs, senior leadership furloughs & pay cuts

Some permanent layoffs, senior leadership furloughs & pay cuts

Smaller audiences with no concessions

Some permanent layoffs, senior leadership furloughs & pay cuts

Smaller audiences with no concessions

Shuttered for 3 ½ months - nearly 100 part-time jobs temporarily lost

Moved over 300,000 patron seats due to closures/restrictions

Moved over 300,000 patron seats due to closures/restrictions

Extra office help cost over \$50,000

Moved over 300,000 patron seats due to closures/restriction