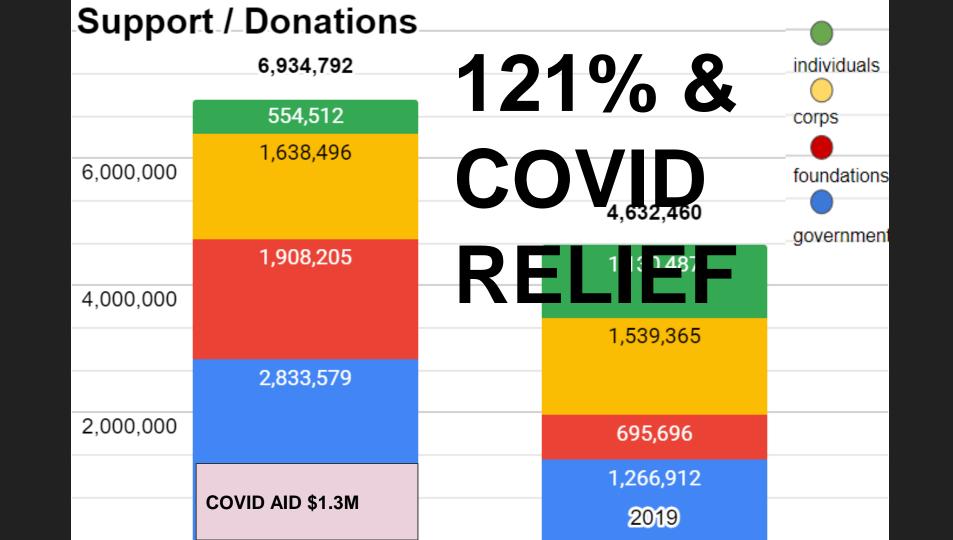

## Hale Centre Theatre

AT THE .-

## **MOUNTAIN AMERICA**

PERFORMING ARTS CENTRE





































## UNEARNED INCOME (SUPPORT, DONATIONS)

























## TOTAL INCOME













# Variable Expenses **72%** 19,590,298 20,000,000 11,517,317 14,234,619 15,000,000 8,330,350 10,000,000 8,072,981 5,904,269 5,000,000 2019 2020





# STATE OF THE THEATRE 2020 EXPENSES VS INCOME









Some permanent layoffs, senior leadership furloughs & pay cuts

Some permanent layoffs, senior leadership furloughs & pay cuts

Smaller audiences with no concessions

Some permanent layoffs, senior leadership furloughs & pay cuts

Smaller audiences with no concessions

Shuttered for 3 ½ months - nearly 100 part-time jobs temporarily lost

Moved over 300,000 patron seats due to closures/restrictions

Moved over 300,000 patron seats due to closures/restrictions

Extra office help cost over \$50,000

Moved over 300,000 patron seats due to closures/restrictions