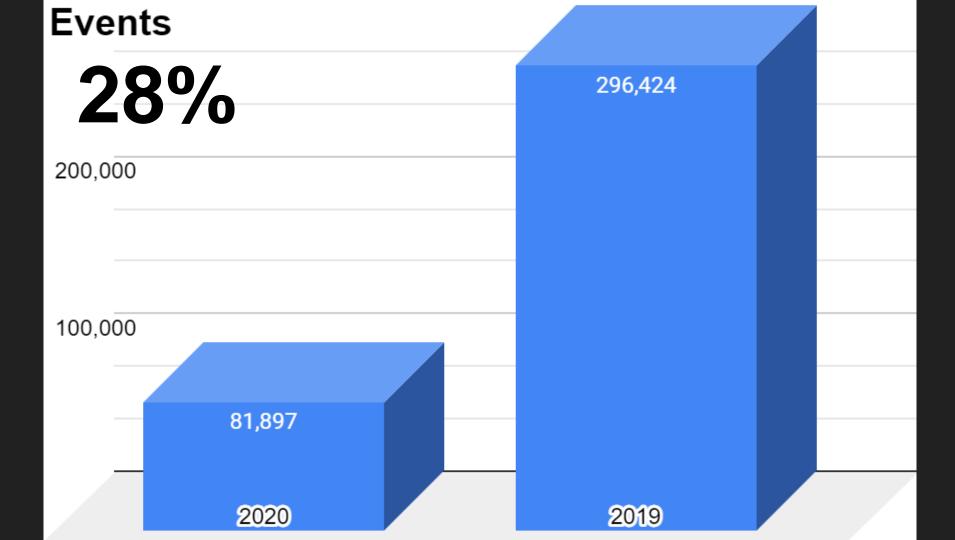

Some permanent layoffs, senior leadership furloughs & pay cuts

Smaller audiences with no concessions

Shuttered for 3 ½ months - nearly 100 part-time jobs temporarily lost

Moved over 300,000 patron seats due to closures/restrictions

Moved over 300,000 patron seats due to closures/restrictions

Extra office help cost over \$50,000

Moved over 300,000 patron seats due to closures/restrictions

Extra office help cost over \$50,000

Confidence eroded - reduced trust for future purchases - disappointed stakeholders