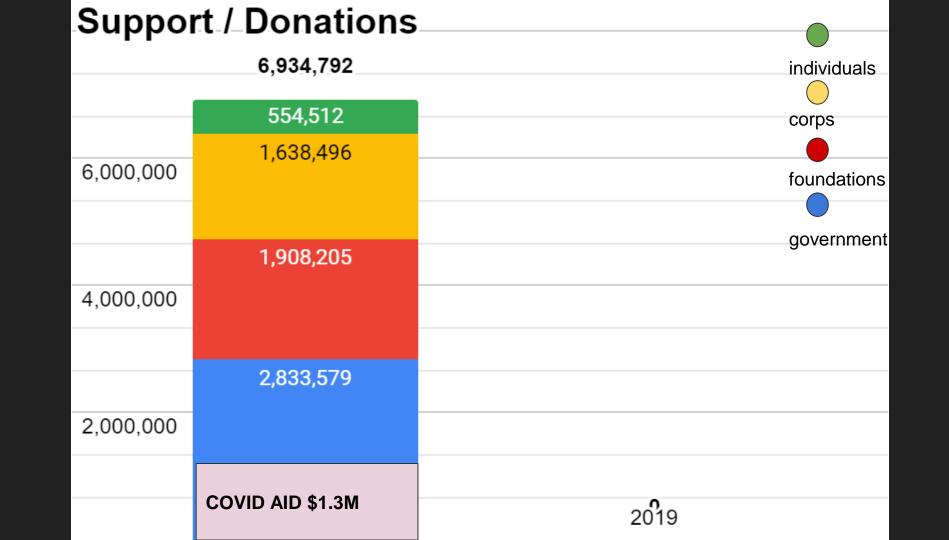

## Hale Centre Theatre

AT THE .-

## **MOUNTAIN AMERICA**

PERFORMING ARTS CENTRE





































## UNEARNED INCOME (SUPPORT, DONATIONS)

























## TOTAL INCOME













# Variable Expenses **72%** 19,590,298 20,000,000 11,517,317 14,234,619 15,000,000 8,330,350 10,000,000 8,072,981 5,904,269 5,000,000 2019 2020





# STATE OF THE THEATRE 2020 EXPENSES VS INCOME









Some permanent layoffs, senior leadership furloughs & pay cuts

Some permanent layoffs, senior leadership furloughs & pay cuts

Smaller audiences with no concessions

Some permanent layoffs, senior leadership furloughs & pay cuts

Smaller audiences with no concessions

Shuttered for 3 ½ months - nearly 100 part-time jobs temporarily lost

Moved over 300,000 patron seats due to closures/restrictions

Moved over 300,000 patron seats due to closures/restrictions

Extra office help cost over \$50,000

Moved over 300,000 patron seats due to closures/restric