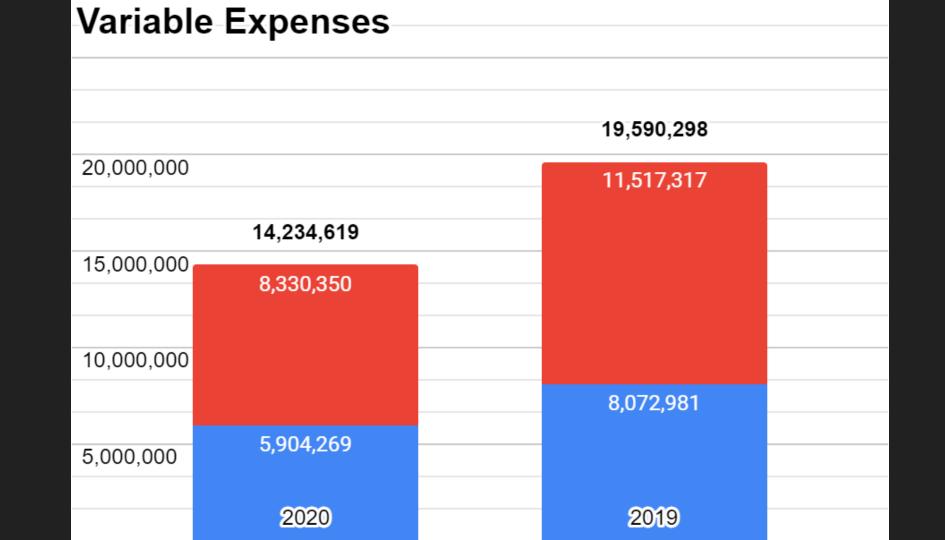

# Variable Expenses **72%** 19,590,298 20,000,000 11,517,317 14,234,619 15,000,000 8,330,350 10,000,000 8,072,981 5,904,269 5,000,000 2019 2020