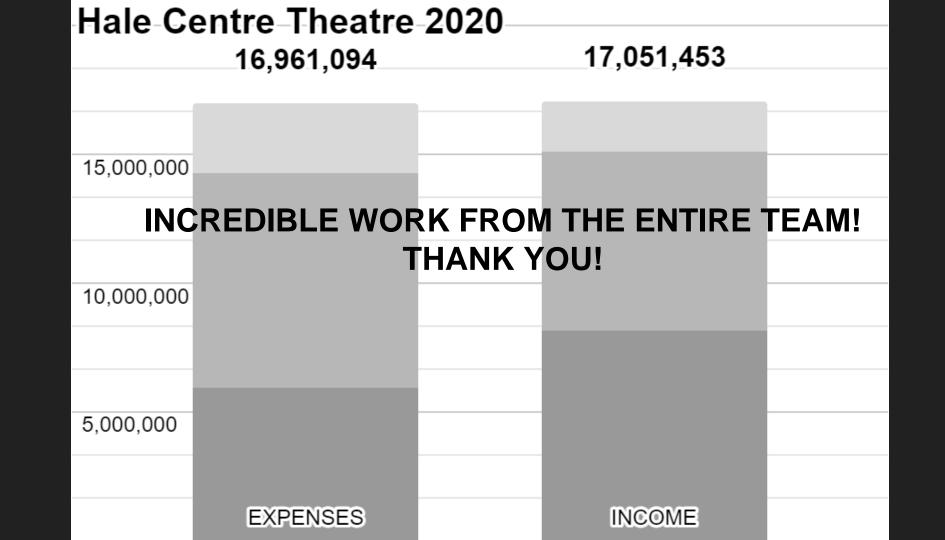

# STATE OF THE THEATRE 2020 EXPENSES VS INCOME

Some permanent layoffs, senior leadership furloughs & pay cuts

Some permanent layoffs, senior leadership furloughs & pay cuts

Smaller audiences with no concessions

Some permanent layoffs, senior leadership furloughs & pay cuts

Smaller audiences with no concessions

Shuttered for 3 ½ months - nearly 100 part-time jobs temporarily lost

Moved over 300,000 patron seats due to closures/restrictions

Moved over 300,000 patron seats due to closures/restrictions

Extra office help cost over \$50,000

Moved over 300,000 patron seats due to closures/restrictions

Extra office help cost over \$50,000

Confidence eroded - reduced trust for future purchases - disappointed stakeholders