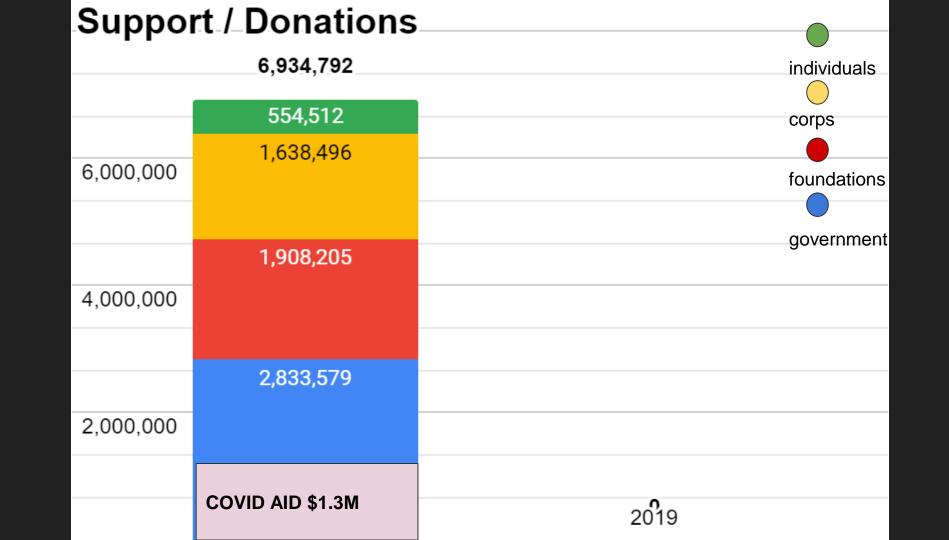

## Hale Centre Theatre

AT THE .-

## **MOUNTAIN AMERICA**

PERFORMING ARTS CENTRE





































## UNEARNED INCOME (SUPPORT, DONATIONS)

























## TOTAL INCOME













# Variable Expenses **72%** 19,590,298 20,000,000 11,517,317 14,234,619 15,000,000 8,330,350 10,000,000 8,072,981 5,904,269 5,000,000 2019 2020





# STATE OF THE THEATRE 2020 EXPENSES VS INCOME









Some permanent layoffs, senior leadership furloughs & pay cuts

Some permanent layoffs, senior leadership furloughs & pay cuts

Smaller audiences with no concessions

Some permanent layoffs, senior leadership furloughs & pay cuts

Smaller audiences with no concessions

Shuttered for 3 ½ months - nearly 100 part-time jobs temporarily lost

Moved over 300,000 patron seats due to closures/restrictions

Moved over 300,000 patron seats due to closures/restrictions

Extra office help cost over \$50,000

Moved over 300,000 patron seats due to closures