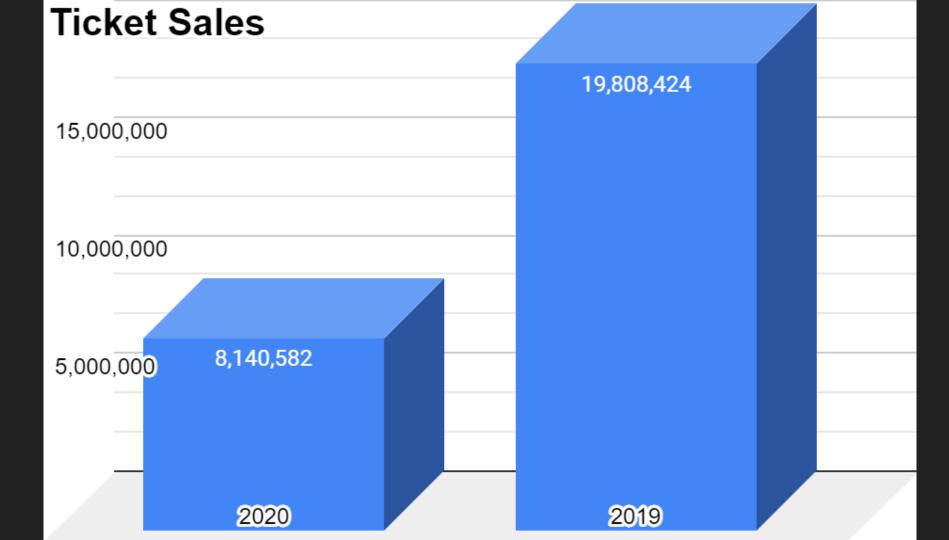

Millions behind in sales to start 2021

Millions behind in sales to start 2021 Reduced spending required long term

Millions behind in sales to start 2021 Reduced spending required long term No change to \$3M fixed lease cost

Millions behind in sales to start 2021
Reduced spending required long term
No change to \$3M fixed lease cost
Seating restricted to 25% for unknown length of time

Millions behind in sales to start 2021
Reduced spending required long term
No change to \$3M fixed lease cost
Seating restricted to 25% for unknown length of time
Giving & support levels will likely decrease