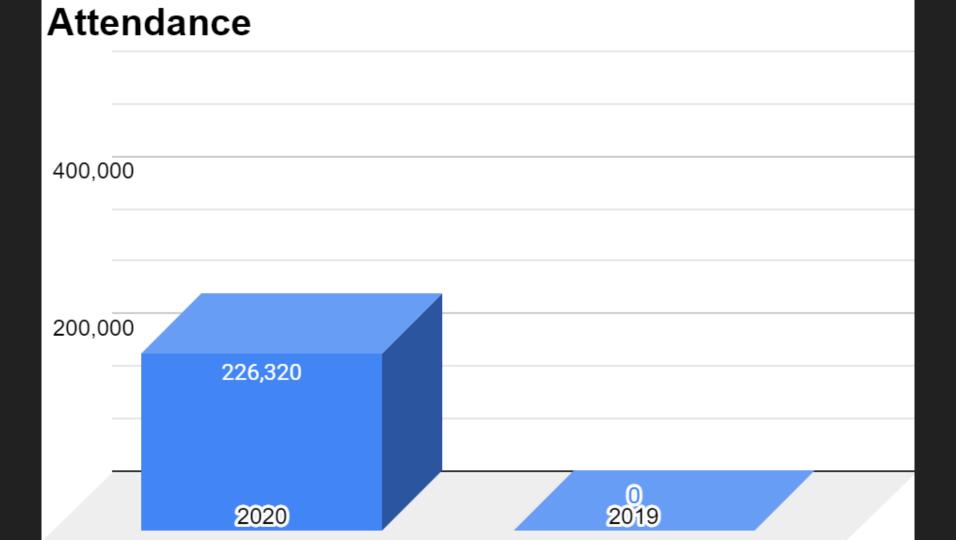

Some permanent layoffs, senior leadership furloughs & pay cuts

Smaller audiences with no concessions

Shuttered for 3 ½ months - nearly 100 part-time jobs temporarily lost

Moved over 300,000 patron seats due to closures/restrictions

Moved over 300,000 patron seats due to closures/restrictions

Extra office help cost over \$50,000

Moved over 300,000 patron seats due to closures/restrictions

Extra office help cost over \$50,000

Confidence eroded - reduced trust for future purchases - disappointed stakeholders