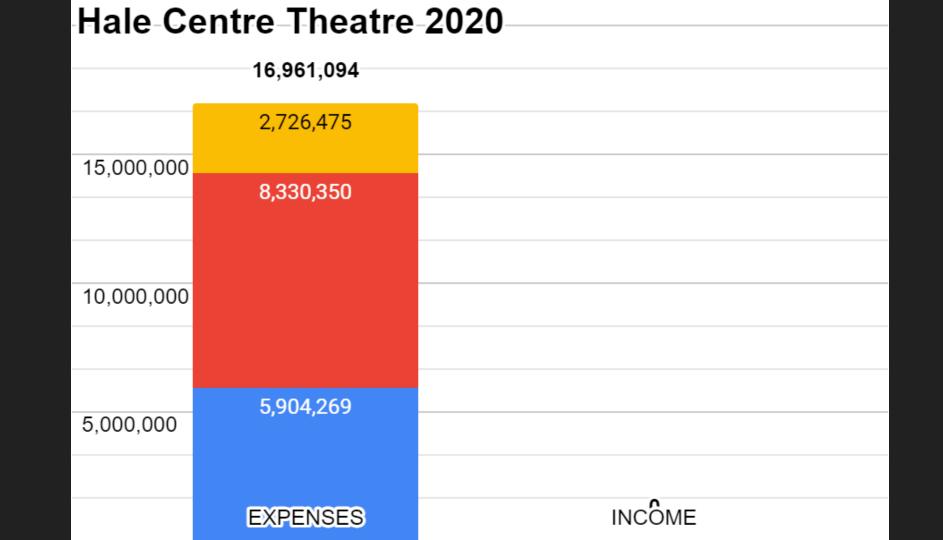

# STATE OF THE THEATRE 2020 EXPENSES VS INCOME

Some permanent layoffs, senior leadership furloughs & pay cuts

Some permanent layoffs, senior leadership furloughs & pay cuts

Smaller audiences with no concessions