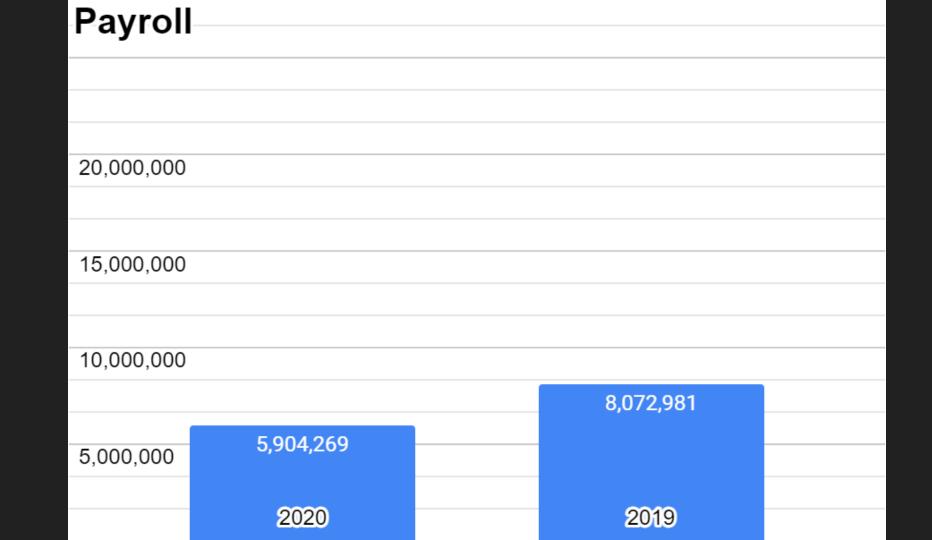

# Variable Expenses **72%** 19,590,298 20,000,000 11,517,317 14,234,619 15,000,000 8,330,350 10,000,000 8,072,981 5,904,269 5,000,000 2019 2020