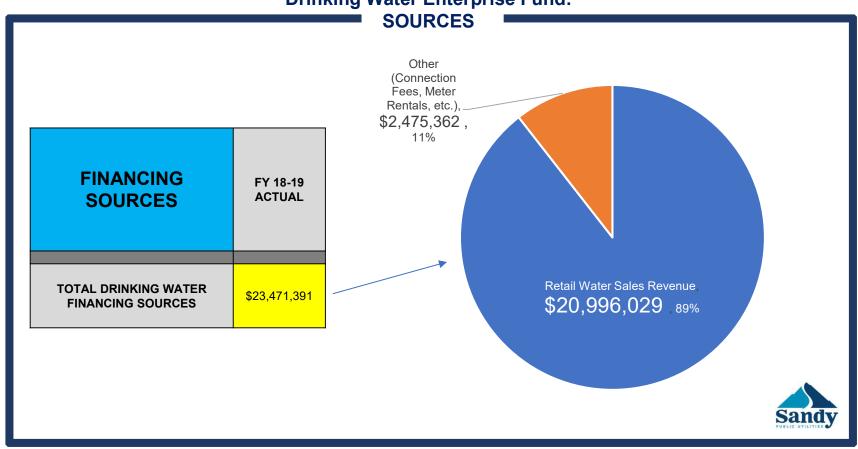

## **WATER EXPANSION:**

- New Projects
- Capital Assessments & Bonds
- Fixing Broken Mainlines
- ~HALF OF THE EXPENSES

| WATER FUND: FINANCIAL SUMMARY                                   | FY 18-19<br>APPROVED | FY 18-19<br>ACTUAL |  |
|-----------------------------------------------------------------|----------------------|--------------------|--|
| Water Operations: Total Financing Sources                       | \$22,795,374         | \$22,782,372       |  |
| Water Operations: Total Financing Uses                          | (\$13,009,355)       | (\$12,557,186)     |  |
|                                                                 |                      |                    |  |
| Water Expansion: Total Financing Sources                        | \$290,000            | \$689,019          |  |
| Water Expansion: Total Financing Uses                           | (\$10,076,019)       | (\$11,899,138)     |  |
|                                                                 |                      |                    |  |
| TOTAL WATER FINANCING SOURCES<br>[Water Ops + Water Expansion]: | \$23,085,374         | \$23,471,391       |  |
| TOTAL WATER FINANCING USES:                                     | (\$23,085,374)       | (\$24,456,324)     |  |
|                                                                 |                      |                    |  |
| TOTAL WATER:                                                    | \$0                  | (\$984,933)        |  |