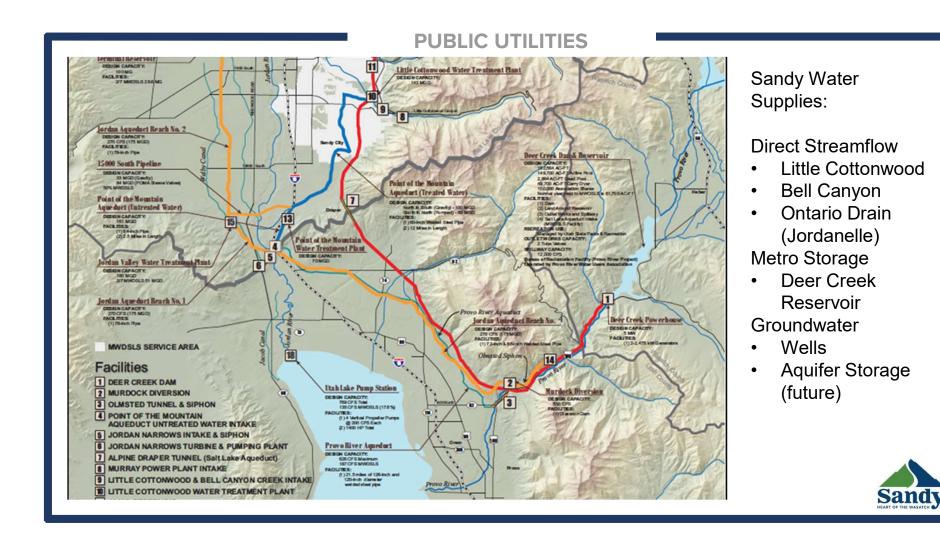

### **PUBLIC UTILITIES**

|      | Well Water<br>(AF) | % Well<br>Water | Water<br>(AF) | % Surface<br>Water | Annual<br>Total (AF) |
|------|--------------------|-----------------|---------------|--------------------|----------------------|
| 2014 | 13,497             | 56%             | 10,683        | 44%                | 24,180               |
| 2015 | 2,724              | 11%             | 21,475        | 89%                | 24,199               |
| 2016 | 7,842              | 31%             | 17,468        | 69%                | 25,310               |
| 2017 | 749                | 3%              | 24,345        | 97%                | 25,094               |
| 2018 | 625                | 2%              | 25,368        | 98%                | 25,992               |