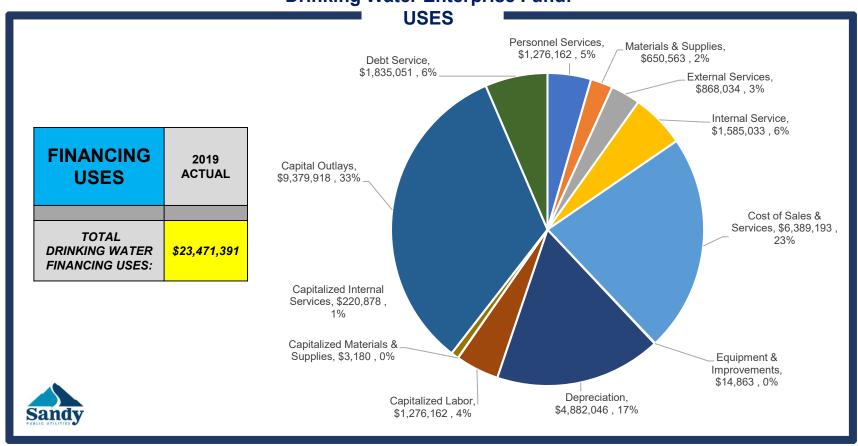

# DRINKING WATER FUND: Enterprise Fund

## **WATER EXPANSION:**

- New Projects
- Capital Assessments & Bonds
- Fixing Broken Mainlines
- ~HALF OF THE EXPENSES

| WATER FUND: FINANCIAL SUMMARY                                   | FY 18-19<br>APPROVED | FY 18-19<br>ACTUAL |  |
|-----------------------------------------------------------------|----------------------|--------------------|--|
| Water Operations: Total Financing Sources                       | \$22,795,374         | \$22,782,372       |  |
| Water Operations: Total Financing Uses                          | (\$13,009,355)       | (\$12,557,186)     |  |
|                                                                 |                      |                    |  |
| Water Expansion: Total Financing Sources                        | \$290,000            | \$689,019          |  |
| Water Expansion: Total Financing Uses                           | (\$10,076,019)       | (\$11,899,138)     |  |
|                                                                 |                      |                    |  |
| TOTAL WATER FINANCING SOURCES<br>[Water Ops + Water Expansion]: | \$23,085,374         | \$23,471,391       |  |
| TOTAL WATER FINANCING USES:                                     | (\$23,085,374)       | (\$24,456,324)     |  |
|                                                                 |                      |                    |  |
| TOTAL WATER:                                                    | \$0                  | (\$984,933)        |  |