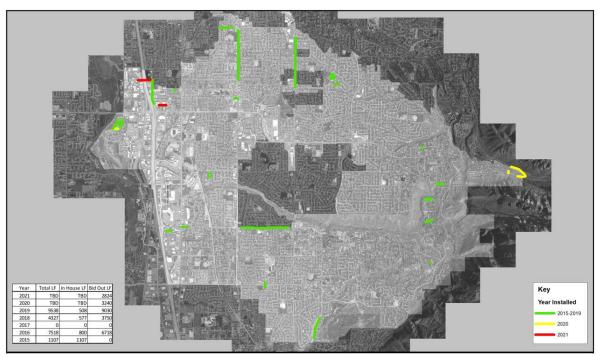

# WATER MAIN INSTALLATION PLAN

#### Water Main Replacement Priority List

| Master Plan<br>Project# |                                                                                                      |              | Unit (Size) |  |
|-------------------------|------------------------------------------------------------------------------------------------------|--------------|-------------|--|
| N/A                     | WILDCREEK DRIVE WATER LINE LOOP                                                                      | 2,440        | 8           |  |
| N/A                     | OBERLAND ROAD CONNECTION LOOP & EXTENSION                                                            | 500          | 8           |  |
| N/A                     | RIVER OAKS CLUB DRIVE: LAZY OAKS TO JORDAN OAKS<br>LORI CIRCLE @ 1185 E TO 1269 E (8640 S)           | 650          | 8           |  |
| LR-62                   | LORI CIRCLE @ 1185 E TO 1269 E (8640 S)                                                              | 700          | 8           |  |
| LR-65                   | IHIDDEN RIDGE LANE @ DEER HOLLOW TO 10747 S                                                          | 150          | 8           |  |
| LR-5                    | 9400 S - HIGHLAND DRIVE TO 2200 EAST (WOODCHUCK WY)                                                  | 1,700        | 10          |  |
| LR-5                    | 9400 S @ 700 EAST TO 1000 EAST                                                                       | 3,100        | 10          |  |
| LR-5                    | 9400 S @ 1300 E TO HIGHLAND DRIVE                                                                    | 5,350        | 20          |  |
| LR-50                   | GREENWOOD @ 9400 TO 90TH S                                                                           | 2,900        | 8           |  |
| LR-31<br>FF-4           | 9400 S @ STATE TO MONROE<br>SANDY CIRCLE                                                             | 2,375<br>259 | 10          |  |
| FF-32                   | SNOW BASIN DRIVE AND VALDE NEIGE CIRCLE                                                              | 804          | 8           |  |
| FF-18                   | SUBLETTE PLACE & RIDGEPOINT ROAD                                                                     | 1,290        | 8           |  |
| FF-3                    | TEAL CIRCLE                                                                                          | 221          | 8           |  |
| LR-52                   | JANELLA WY @ 1720 TO 1800 E                                                                          | 1,150        | 8           |  |
| LR-19                   | KSEL @ 9460 S 3100 E @ LCR TO 2482 E (AND KSEL CIRCLE)                                               | 1.850        | 8           |  |
| LR-59                   | PORTAL WAY @ VISCOUNTI TO 8180 S                                                                     | 910          | 8           |  |
| LR-60                   | WYANDOTTE AVE @ DAVID STREET TO 700 E                                                                | 1.900        | 8           |  |
| LR-38                   | HIGHLAND DRIVE @ 9800 S TO 10050 S                                                                   | 1,700        | 16          |  |
| LR-27                   | HIGHLAND DRIVE @ 9800 S TO 10050 S<br>RIO WAY @ 1809 E TO 2005 EAST                                  | 1,700        | 8           |  |
| LR-44                   | GLACIER LANE @ 9650 S TO 9520 S                                                                      | 1,200        | 8           |  |
| LR-74                   | WATERS LANE @ 1300 E TO 9248 S                                                                       | 2,900        | 8           |  |
| LR-57                   | MESA DRIVE 8396 S TO JULHO STREET                                                                    | 1,100        | 8           |  |
| LR-78                   | 400 E @ LOCUST TO 8800 S (OLD 4" LINE)                                                               | 430          | 8           |  |
| LR-77                   | 8960 S @ 220 TO 280 E (OLD 4" LINE)                                                                  | 525          | 8           |  |
| LR-81                   | LAUREL DRIVE @ LOCUST TO 400 E (OLD 4" LINE)                                                         | 840          | 8           |  |
| LR-82                   | MINGO PARK DRIVE @ LOCUST TO 90TH S (OLD 4" LINE)                                                    | 1,500        | 8           |  |
| LR-85                   | 540 E @ LOCUST TO 8800 S (OLD 4" LINE)                                                               | 580          | 8           |  |
| LR-87                   | FAIROAKS WAY @ PIONEER TO PIONEER (OLD 4" LINE)                                                      | 1,140        | 8           |  |
| LR-89                   | CLAIRMONT CIRCLE (OLD 4" LINE)                                                                       | 220          | 8           |  |
| LR-76                   | 8920 S @ 220 TO 280 E (OLD 4" LINE)                                                                  | 525          | 8           |  |
| LR-79                   | 8909 S @ 280 E TO HYDRANT (OLD 4" LINE)                                                              | 150          | 8           |  |
| LR-80                   | 400 E @ LOCUST TO 90TH S (OLD 4" LINE)<br>MINGO VIEW AVE. @ 500 E TO MINGO PARK DR (OLD 4" LINE)     | 950<br>500   | 8           |  |
| LR-83                   | MINGO VIEW AVE. @ 500 E TO MINGO PARK DR (OLD 4" LINE)                                               | 500          | 8           |  |
| LR-84<br>LR-86          | 500 E @ MINGO PARK DRIVE TO 90TH S (OLD 4" LINE)<br>LYNWOOD STREET @ PIONEER TO 8570 S (OLD 4" LINE) | 560<br>320   | 8           |  |
|                         | FAIROAKS CIRCLE (OLD 4" LINE)                                                                        | 220          | 8           |  |
|                         |                                                                                                      |              |             |  |
| LR-75                   | 60 E @ 8960 TO 90TH S (OLD 4" LINE)                                                                  | 300          | 8           |  |
| LR-91                   | 360 E @ 8760 S TO 8800 S                                                                             | 240          | 8           |  |
| LR-41                   | 8800 S @ 150 TO 280 E (BORING UNDER TRAX)                                                            | 560          | 8           |  |
| LR-58                   | TERRACE DRIVE @ VISCOUNTI TO RIO WAY                                                                 | 3,400        | 8           |  |
| LR-43                   | PEACH BLOSSOM @ 9062 TO 9357 S<br>8280 S @ 1165 E TO 1280 E                                          | 2,600<br>950 | 8           |  |
| LR-39<br>LR-61          | FOXHUNT DRIVE @2553 TO 2630 E                                                                        | 650          | 8           |  |
| LR-61<br>LR-45          | GRANADA @ 1305 TO 1700 E                                                                             | 2.800        | 8           |  |
| LR-49                   | BORDEAUX WAY/AMALFI AVE/BONNET DR                                                                    | 950          | 8           |  |
| LR-49                   | 8320 S @ 1165 E TO 1280 E                                                                            | 950          | 8           |  |
| LR-46                   | 910 E @ 8600 TO SPARTAN                                                                              | 1,500        | 8           |  |
| LR-63                   | GAYLENE CIRCLE @ 1185 E TO 1230 E (9640 S)                                                           | 320          | 8           |  |
| LR-18                   | BELL CANYON CIRCLE (3200 E 10000 S)                                                                  | 135          | 8           |  |
| LR-18                   | GRANDVIEW WAY                                                                                        | 310          | 8           |  |
| LR-47                   | 8080 S @ 700 ETO 830 E                                                                               | 1,850        | 8           |  |
| LR-48                   | VISTA WAY @ 110TH TO 11125 S                                                                         | 850          | 8           |  |
| LR-53                   | 10140 S @ 2050 E TO 2110 E                                                                           | 510          | 8           |  |
| LR-55                   | CANDLEWOOD DRIVE @ RAINTREE TO 9760 S                                                                | 1,100        | 8           |  |
| LR-64                   | 1205 E @ 8810 TO 8858 S                                                                              | 880          | 8           |  |
| LR-90                   | 10500 S 465 E TO CLEARVIEW (OLD 6" LINE)                                                             | 290          | 8           |  |
| LR-93                   | FLOYD @ DAVID STREET TO 700 E                                                                        | 1,980        | 8           |  |
| LR-94                   | HOWARD @ DAVID STREET TO 700 E                                                                       | 1,980        | 8           |  |
| LR-16                   | FIELD POINT CIRCLE (CASSOWARY)                                                                       | 380          | 8           |  |
| LR-14                   | CASSOWARY @ 11695 S TO 2689 E                                                                        | 860          | 8           |  |
| LR-17                   | HILL CLIMB CIRCLE (CASSOWARY)                                                                        | 270          | 8           |  |
| LR-71                   | BENSON WAY @ 9270 S TO SEMINARY ROAD                                                                 | 1,400        | 8           |  |
| LR-15                   | HIGHLAND OAKS CIRCLE (CASSOWARY)                                                                     | 190          | 8           |  |
| LR-51                   | HILL HAVEN @ 1620 E & 8300 S                                                                         | 660          | 8           |  |
| LR-54                   | 8685 S @ 1620 E TO 1700 E                                                                            | 500          | 8           |  |
| LR-73                   | HAGAN ROAD @114TH TO 11545 S                                                                         | 1,100        | 8           |  |
| LR-8                    | AUTO MALL DRIVE @ 10600 S TO 110TH S                                                                 | 2,900        | 10          |  |
| LR-10                   | 10860 S AUTO MALL DRIVE (PARKING LOT)                                                                | 680          | 8           |  |
| LR-21                   | 10TH E @ 110TH S TO 12151 S                                                                          | 8,050        | 10          |  |
| LR-56                   | BEAUMONT DRIVE @ 8159 S TO 8081 S                                                                    | 950          | 8           |  |
| LR-9                    | 10770 S AUTO MALL DRIVE (PARKING LOT)                                                                | 750          | 8           |  |
| LR-36                   | 114TH S EAST OF 1300 E (LAY 300+ FEET OF PIPE)                                                       | 300          | 10          |  |
| LR-29                   | #84 & #85 LONE HOLLOW (MOVE LINE INTO STREET)                                                        | 280          | 16          |  |