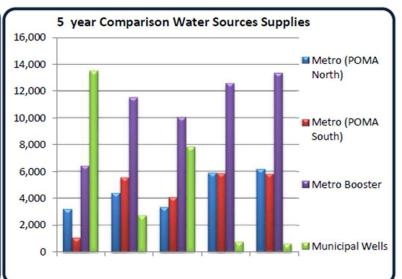

### **PUBLIC UTILITIES**

|      | Well Water<br>(AF) | % Well<br>Water | Water<br>(AF) | % Surface<br>Water | Annual<br>Total (AF) |
|------|--------------------|-----------------|---------------|--------------------|----------------------|
| 2014 | 13,497             | 56%             | 10,683        | 44%                | 24,180               |
| 2015 | 2,724              | 11%             | 21,475        | 89%                | 24,199               |
| 2016 | 7,842              | 31%             | 17,468        | 69%                | 25,310               |
| 2017 | 749                | 3%              | 24,345        | 97%                | 25,094               |
| 2018 | 625                | 2%              | 25,368        | 98%                | 25,992               |