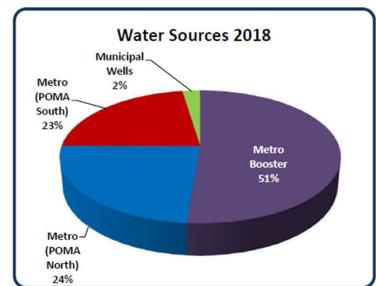

### **PUBLIC UTILITIES**

|      | Well Water<br>(AF) | % Well<br>Water | Water<br>(AF) | % Surface<br>Water | Annual<br>Total (AF) |
|------|--------------------|-----------------|---------------|--------------------|----------------------|
| 2014 | 13,497             | 56%             | 10,683        | 44%                | 24,180               |
| 2015 | 2,724              | 11%             | 21,475        | 89%                | 24,199               |
| 2016 | 7,842              | 31%             | 17,468        | 69%                | 25,310               |
| 2017 | 749                | 3%              | 24,345        | 97%                | 25,094               |
| 2018 | 625                | 2%              | 25,368        | 98%                | 25,992               |