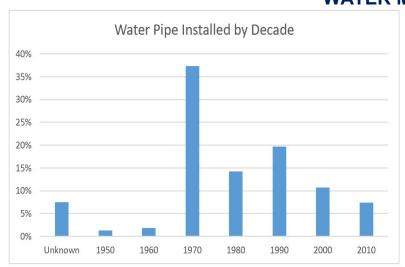

### **WATER MAIN FACTS**

- Total pipe length: 2,246,272 feet or 427 miles
- 98% of water pipe in system is ductile iron (DI) material
- New, properly installed DI pipe: estimated life of 110 years
- DI pipe installed in 1970s in poor soils: estimated life of less than 50 years
- Poorly installed DI pipe: life is 10 to 20 years
- 5 Year annual average: \$350,000/year cost of break repair
- Increased cost of each break is because of increased breaks in major roadways