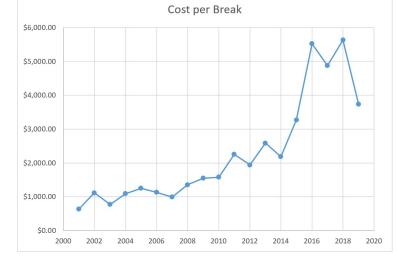

### **WATER MAIN FACTS**

- Total pipe length: 2,246,272 feet or 427 miles
- 98% of water pipe in system is ductile iron (DI) material
- New, properly installed DI pipe: estimated life of 110 years
- DI pipe installed in 1970s in poor soils: estimated life of less than 50 years
- Poorly installed DI pipe: life is 10 to 20 years
- 5 Year annual average: \$350,000/year cost of break repair
- Increased cost of each break is because of increased breaks in major roadways

Cima Dr. (near Flat Iron Park) 6/18: \$19,228 1/19: \$6,236 400' of Pipe replaced summer 2019