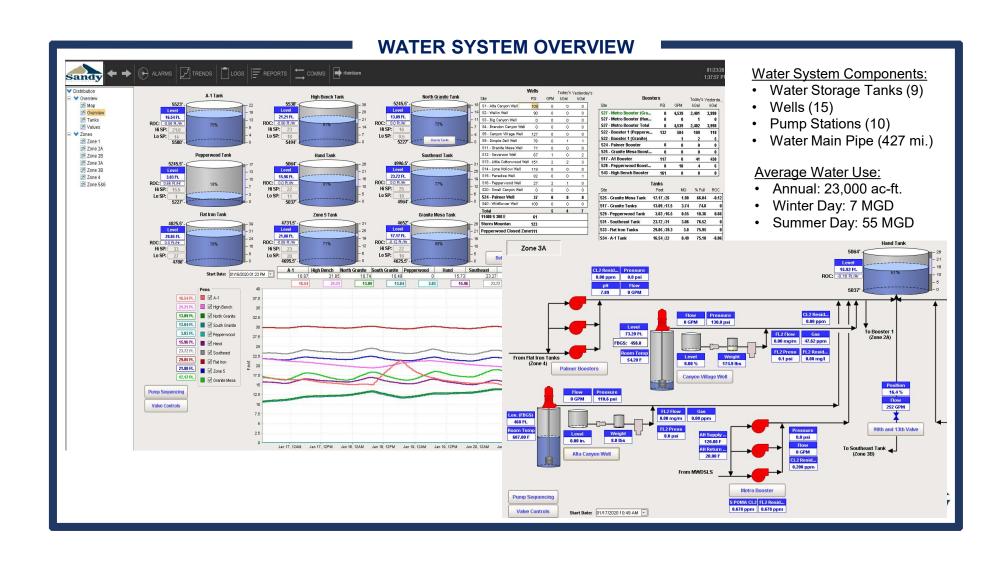

# WATER SYSTEM INFRASTRUCTURE OVERVIEW

### **WATER MAIN FACTS**

- Total pipe length: 2,246,272 feet or 427 miles
- 98% of water pipe in system is ductile iron (DI) material
- New, properly installed DI pipe: estimated life of 110 years
- DI pipe installed in 1970s in poor soils: estimated life of less than 50 years
- Poorly installed DI pipe: life is 10 to 20 years
- 5 Year annual average: \$350,000/year cost of break repair
- Increased cost of each break is because of increased breaks in major roadways