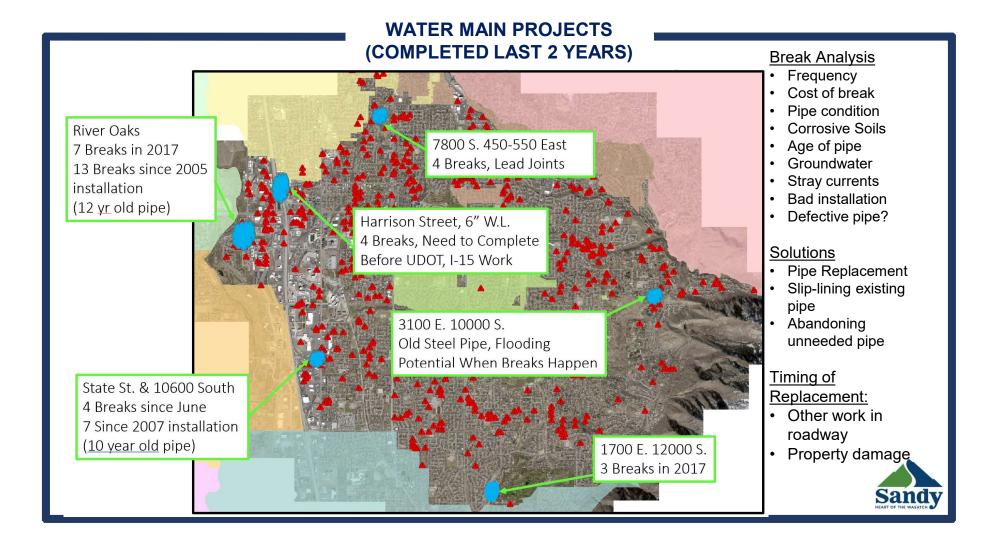

Cima Dr. (near Flat Iron Park) 6/18: \$19,228 1/19: \$6,236 400' of Pipe replaced summer 2019