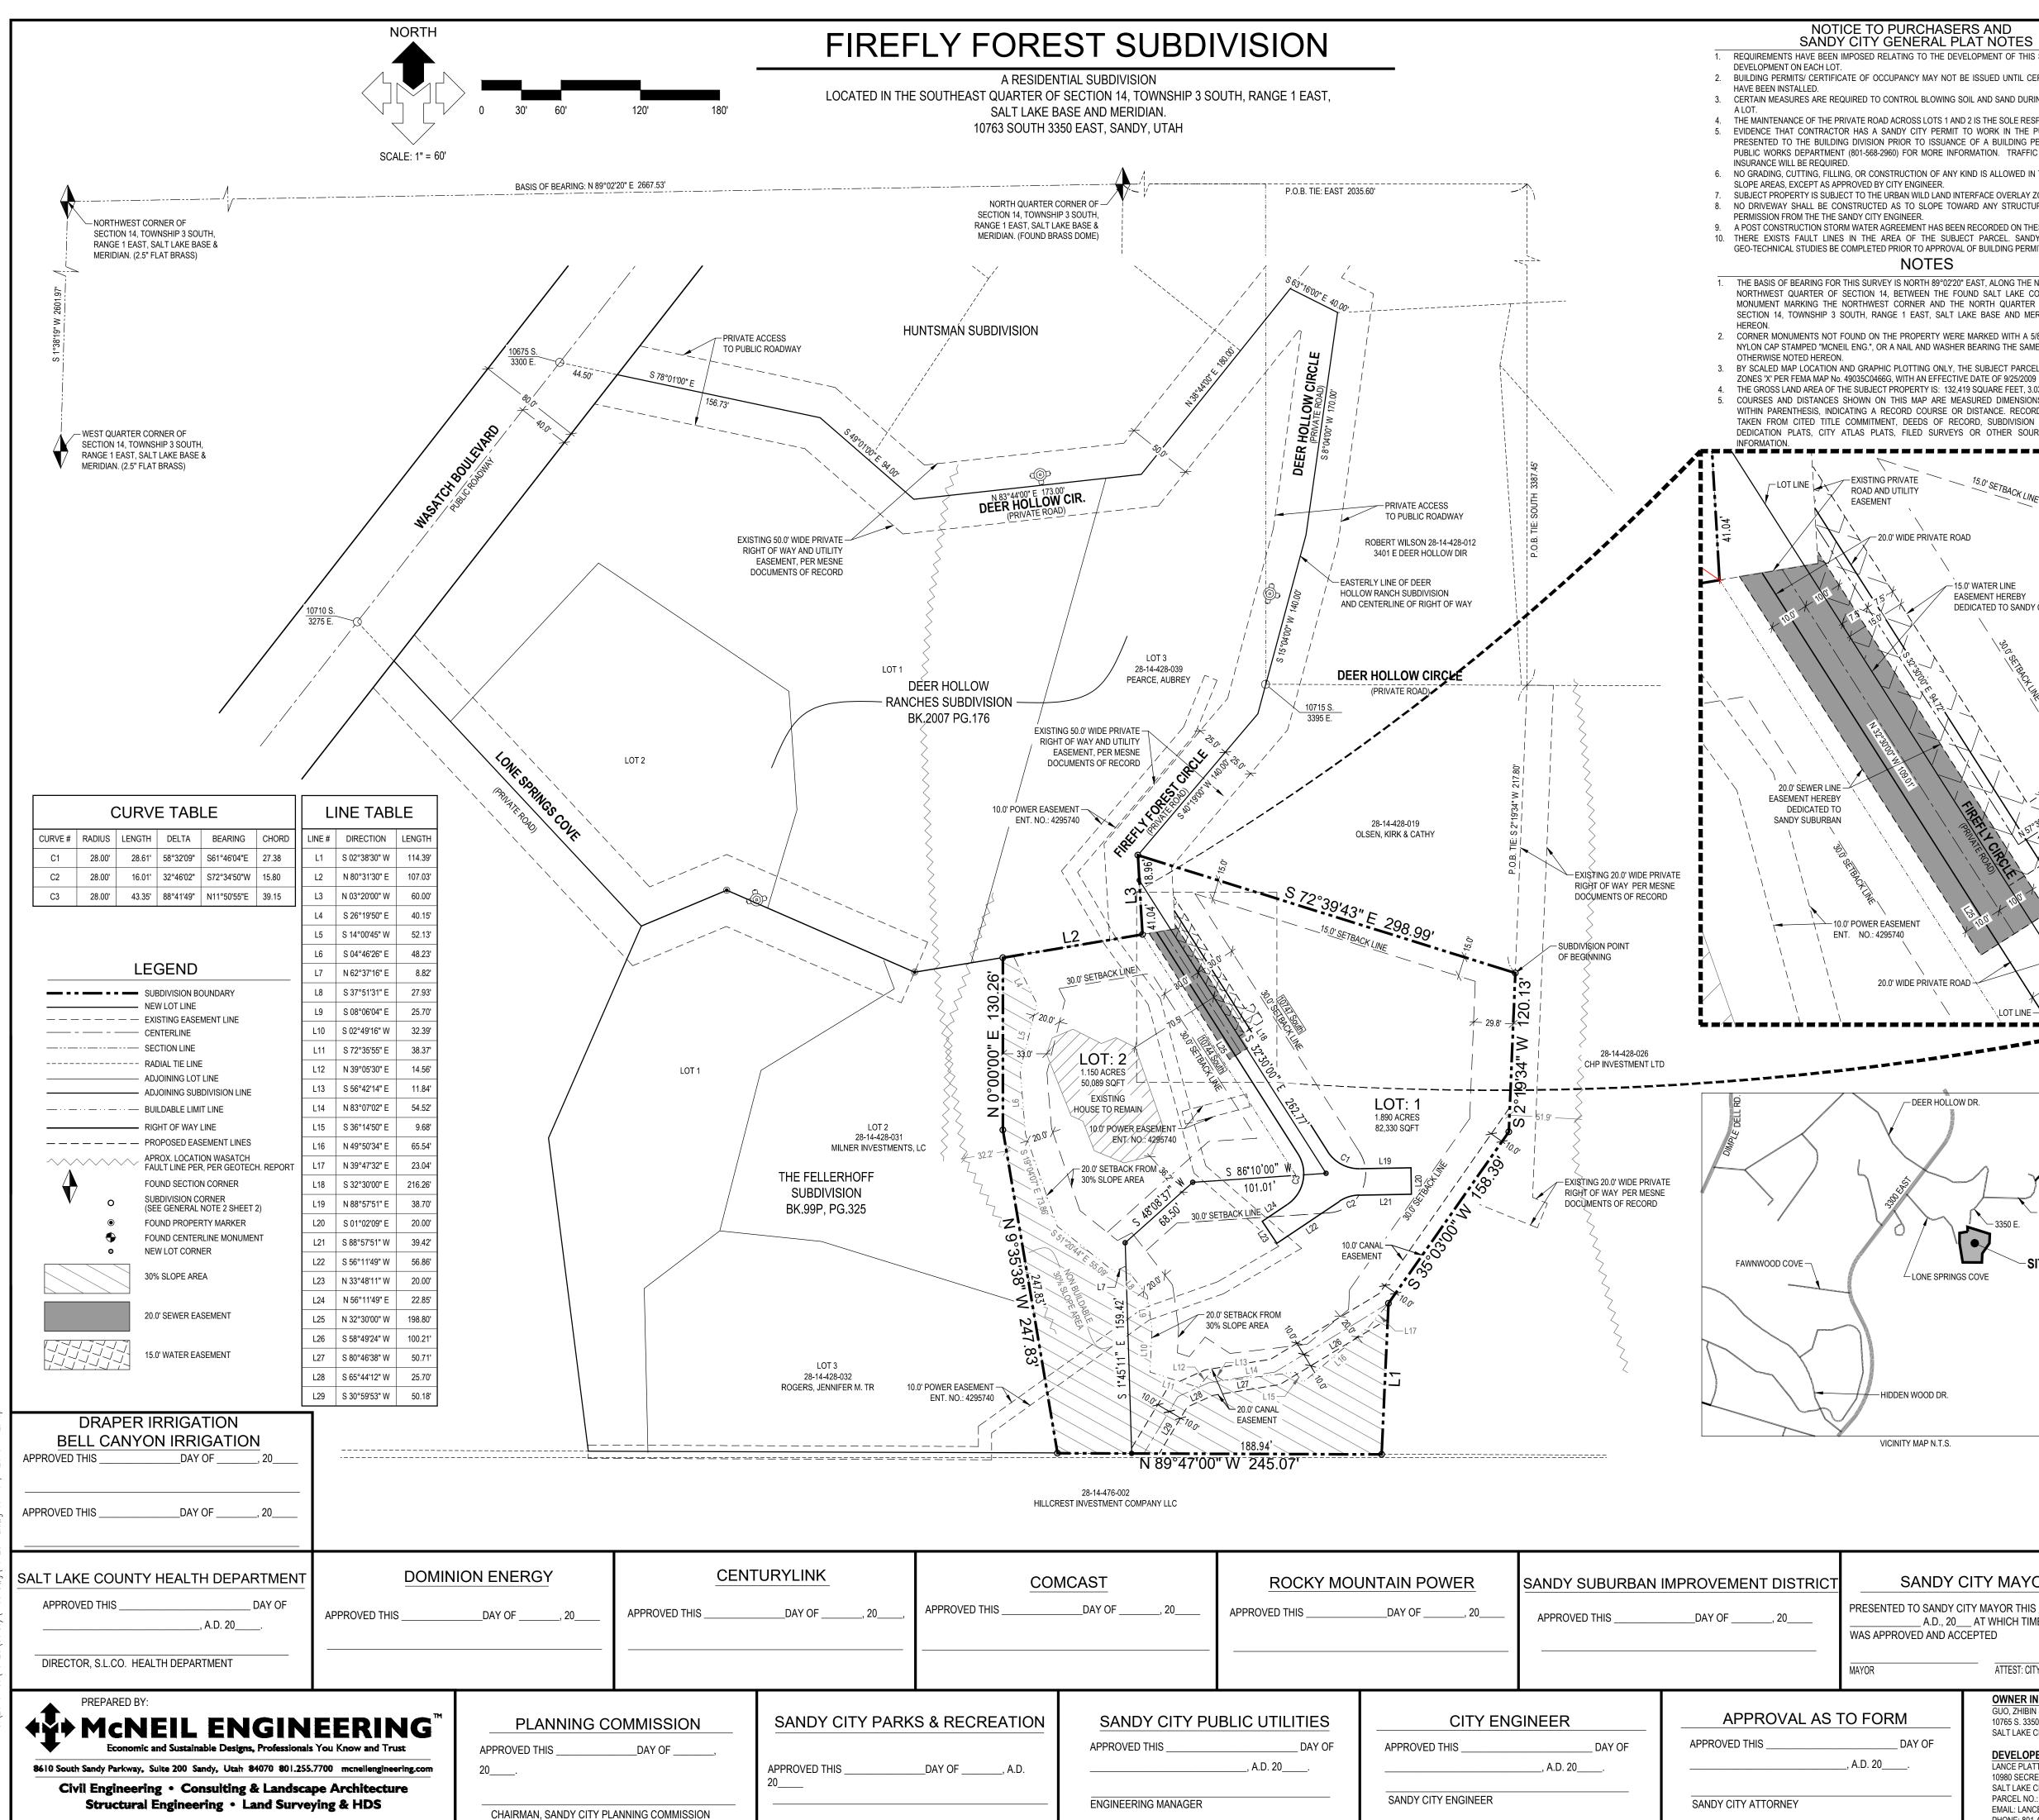

| SED DELATING TO THE DEVELODMEN                                                                                                  | OTES                                                 | SURVEYOR'S CERTIFICATE                                                                                                                                                                                                                                                                                                                                                                                                |  |  |  |  |  |
|---------------------------------------------------------------------------------------------------------------------------------|------------------------------------------------------|-----------------------------------------------------------------------------------------------------------------------------------------------------------------------------------------------------------------------------------------------------------------------------------------------------------------------------------------------------------------------------------------------------------------------|--|--|--|--|--|
| OF OCCUPANCY MAY NOT BE ISSUED                                                                                                  | T OF THIS SUBDIVISION AND THE                        | I, DENNIS K. WITHERS, DO HEREBY CERTIFY THAT I AM A REGISTERED PROFESSIONAL LAND SURVEYOR, AND THAT I HOLD CERTIFICATE NO. 6861599, AS PRESCRIBED UNDER THE LAWS OF THE STATE OF UTAH. I FURTHER CERTIFY THAT, BY AUTHORITY OF THE OWNERS, I HAVE MADE A SURVEY OF THE TRACT OF LAND SHOWN ON THIS PLAT AND DESCRIBED BELOW, AND HAVE SUPPORT FOR FULLY AND TRACT OF LAND STREETS. LIFETATION OF THE PROFESSIONAL AS: |  |  |  |  |  |
| ED TO CONTROL BLOWING SOIL AND S<br>E ROAD ACROSS LOTS 1 AND 2 IS THE                                                           |                                                      | SUBDIVIDED SAID TRACT OF LAND INTO LOTS AND STREETS, HEREAFTER TO BE KNOWN AS:                                                                                                                                                                                                                                                                                                                                        |  |  |  |  |  |
| AS A SANDY CITY PERMIT TO WORK<br>VISION PRIOR TO ISSUANCE OF A B<br>I-568-2960) FOR MORE INFORMATION                           | UILDING PERMIT. CONTACT THE                          | A RESIDENTIAL SUBDIVISION                                                                                                                                                                                                                                                                                                                                                                                             |  |  |  |  |  |
| R CONSTRUCTION OF ANY KIND IS AL<br>(ED BY CITY ENGINEER.                                                                       |                                                      | BOUNDARY DESCRIPTION                                                                                                                                                                                                                                                                                                                                                                                                  |  |  |  |  |  |
| D THE URBAN WILD LAND INTERFACE (<br>LUCTED AS TO SLOPE TOWARD ANY<br>/ CITY ENGINEER.<br>ATER AGREEMENT HAS BEEN RECORD        | STRUCTURE WITHOUT WRITTEN                            | ALL THAT PORTION OF LAND, IN THE CITY OF SANDY, SALT LAKE COUNTY, UTAH, BEING PART OF THE SOUTHEAST QUARTER OF SECTION 14, TOWNSHIP 3 SOUTH, RANGE 1 EAST, SALT LAKE BASE AND MERIDIAN, MORE PARTICULARLY DESCRIBED AS FOLLOWS:                                                                                                                                                                                       |  |  |  |  |  |
| THE AREA OF THE SUBJECT PARC<br>PLETED PRIOR TO APPROVAL OF BUILD                                                               | EL. SANDY CITY MAY REQUIRE                           | BEGINNING AT A POINT BEING N 90°00'00" E 2035.60 FEET AND S 0°00'00" E 3387.45 FEET AND S 2°19'34" W 217.80 FEET, FROM THE NORTH 1/4 CORNER OF SAID SECTION 14; AND RUNNING THENCE S 2°19'34" W 120.13 FEET; THENCE S 35°03'00" W 158.39 FEET; THENCE S 2°38'30" W 114.39 FEET; THENCE N 89°47'00" W 245.07 FEET, TO THE EAST LINE OF THE FELLERHOFF SUBDIVISION,                                                     |  |  |  |  |  |
| NOTES<br>SURVEY IS NORTH 89°02'20" EAST, AL<br>ION 14. BETWEEN THE FOUND SAL                                                    |                                                      | RECORDED DECEMBER 9, 1999, OFFICIAL RECORDS; THENCE ALONG SAID LINE THE FOLLOWING TWO (2) COURSES: (1) N 9°35'38" W 247.83 FEET, AND (2) N 0°00'00" E 130.26 FEET, TO THE SOUTH LINE OF LOT 3, DEER HOLLOW RANCHES SUBDIVISION, RECORDED APRIL 25, 2007, OFFICIAL RECORDS; THENCE ALONG THE SOUTH AND EAST LINE OF SAID LOT 3 THE FOLLOWING TWO (2) COURSES: (1) N                                                    |  |  |  |  |  |
| HWEST CORNER AND THE NORTH<br>H, RANGE 1 EAST, SALT LAKE BASE                                                                   | QUARTER CORNER OF SAID                               | 80°31'30" E 107.03 FEET, AND (2) N 3°20'00" W 60.00 FEET; THENCE S 72°39'43" E 298.99 FEET, TO THE POINT OF BEGINNING.<br>CONTAINS 132,419 SQUARE FEET OR 3.039 ACRES, IN TWO (2) RESIDENTIAL LOTS                                                                                                                                                                                                                    |  |  |  |  |  |
| d on the property were marked<br>G.", or a nail and washer bearing                                                              | G THE SAME INSIGNIA, UNLESS                          | TOGETHER WITH A RIGHT OF WAY 50 FEET WIDE, THE CENTER LINE OF WHICH IS DESCRIBED AS FOLLOWS:<br>BEGINNING ON THE EASTERLY LINE OF WASATCH-BONNEVILLE BOULEVARD AT A POINT DUE SOUTH 3151.12 FEET AND DUE EAST                                                                                                                                                                                                         |  |  |  |  |  |
| GRAPHIC PLOTTING ONLY, THE SUBJE<br>5C0466G, WITH AN EFFECTIVE DATE O<br>JBJECT PROPERTY IS: 132,419 SQUAR                      | F 9/25/2009<br>E FEET, 3.039 ACRES                   | 1339.51 FEET, FROM THE NORTH QUARTER CORNER OF SECTION 14, TOWNSHIP 3 SOUTH, RANGE 1 EAST, SALT LAKE BASE AND<br>MERIDIAN, AND RUNNING THENCE S 78°01' E 165.00 FEET; THENCE S 49°01' E 94.00 FEET; THENCE N 83°44' E 173.00 FEET; THENCE N<br>38°44' E 180.00 FEET; THENCE S 63°16' E 40.00 FEET; THENCE S 08°04' W 170.00 FEET; THENCE S 15°04' W 140.00 FEET; THENCE S                                             |  |  |  |  |  |
| VN ON THIS MAP ARE MEASURED I<br>G A RECORD COURSE OR DISTANC<br>IMITMENT, DEEDS OF RECORD, SU<br>S PLATS, FILED SURVEYS OR OTI | E. RECORD INFORMATION IS<br>BDIVISION PLATS, ROADWAY | 40° 19'00" W 140.00 FEET; THENCE<br>TOGETHER WITH A RIGHT OF WAY MORE PARTICULARLY DESCRIBED AS:                                                                                                                                                                                                                                                                                                                      |  |  |  |  |  |
|                                                                                                                                 |                                                      | BEGINNING AT A POINT EAST, 2035.599 FEET AND SOUTH, 3387.457 FEET AND S 2°19'34" W, 20.00 FEET FROM THE NORTH 1/4 CORNER<br>OF SECTION 14, TOWNSHIP 3 SOUTH, RANGE 1 EAST, SALT LAKE BASE AND MERIDIAN; SAID POINT BEING ON THE SOUTH SIDE OF A                                                                                                                                                                       |  |  |  |  |  |
| ISTING PRIVATE                                                                                                                  | TBACKLINE                                            | PRIVATE ROADWAY; RUNNING THENCE S 2°19'34" W, 337.931 FEET; THENCE S 35°03'OO" W, 60.788 FEET; THENCE S 67°57'19" E, 60.971 FEET; THENCE N 22°02'41" E, 20.00 FEET; THENCE N 67°57'19" W, 12.00 FEET; THENCE N 2°19'34"E, 387.50 FEET; THENCE N 89°47'OO" W, 20.00 FEET TO THE POINT OF BEGINNING.                                                                                                                    |  |  |  |  |  |
| `\                                                                                                                              |                                                      | SWALLAND W                                                                                                                                                                                                                                                                                                                                                                                                            |  |  |  |  |  |
| 20.0' WIDE PRIVATE ROAD                                                                                                         |                                                      | DENNIS K. T                                                                                                                                                                                                                                                                                                                                                                                                           |  |  |  |  |  |
| 15.0' WATER<br>EASEMENT I                                                                                                       | HEREBY                                               | WITHERS<br>No. 6135190 77                                                                                                                                                                                                                                                                                                                                                                                             |  |  |  |  |  |
| 150 DEDICATED                                                                                                                   | TO SANDY CITY                                        | DENNIS K. WITHERS                                                                                                                                                                                                                                                                                                                                                                                                     |  |  |  |  |  |
|                                                                                                                                 | NO SET D                                             | L.S. LICENSE NO. 6135190                                                                                                                                                                                                                                                                                                                                                                                              |  |  |  |  |  |
|                                                                                                                                 | OXIM                                                 | CONNER'S DEDICATION                                                                                                                                                                                                                                                                                                                                                                                                   |  |  |  |  |  |
|                                                                                                                                 |                                                      | LAND, HAVING CAUSED SAME TO BE SUBDIVIDED INTO LOTS, STREETS AND EASEMENTS TO BE HEREAFTER KNOWN AS:                                                                                                                                                                                                                                                                                                                  |  |  |  |  |  |
|                                                                                                                                 |                                                      | A RESIDENTIAL SUBDIVISION<br>DO HEREBY DEDICATE, FOR PERPETUAL USE OF THE PUBLIC, ALL PARCELS OF LAND SHOWN ON THIS PLAT AS INTENDED FOR PUBLIC<br>USE. IN WITNESS WHEREBY WE HAVE HEREUNTO SET OUR HANDS THIS DAY OF                                                                                                                                                                                                 |  |  |  |  |  |
|                                                                                                                                 |                                                      | , A.D. 20<br>BY:LANCE PLATTBY:ROBYN PLATT                                                                                                                                                                                                                                                                                                                                                                             |  |  |  |  |  |
|                                                                                                                                 | 1 100000000000000000000000000000000000               | SIGNATURE: SIGNATURE:                                                                                                                                                                                                                                                                                                                                                                                                 |  |  |  |  |  |
|                                                                                                                                 |                                                      | BY:         ZHIBUN GUO         BY:         JIEWEN HU           SIGNATURE:         SIGNATURE:                                                                                                                                                                                                                                                                                                                          |  |  |  |  |  |
| WER EASEMENT                                                                                                                    | + 100 + 150                                          |                                                                                                                                                                                                                                                                                                                                                                                                                       |  |  |  |  |  |
| WER EASEMENT<br>NO.: 4295740                                                                                                    |                                                      | STATE OF UTAH ) COUNTY OF SALT LAKE )                                                                                                                                                                                                                                                                                                                                                                                 |  |  |  |  |  |
| 20.0' WIDE PRIVATE ROAD                                                                                                         | 100 100                                              | ON THIS DAY OF, 20, <u>ZHIBIN GUO AND JIEWWN HU</u> PERSONALLY APPEARED BEFORE ME, WHO, BEING BY ME DULY SWORN, DID AFFIRMED THAT THEY ARE THE OWNER(S) OF THE HEREON DESCRIBED TRACT OF LAND AND THAT THEY                                                                                                                                                                                                           |  |  |  |  |  |
|                                                                                                                                 |                                                      | SIGNED THE FORGOING OWNER'S DEDICATION FREELY AND VOLUNTARILY, FOR THE USES AND PURPOSES STATED THEREIN.<br>MY COMMISSION EXPIRES:                                                                                                                                                                                                                                                                                    |  |  |  |  |  |
|                                                                                                                                 | *********                                            | NOTARY PUBLIC  (DATE) NOTARY PUBLIC RESIDING IN SALT LAKE CO., UTAH                                                                                                                                                                                                                                                                                                                                                   |  |  |  |  |  |
|                                                                                                                                 |                                                      |                                                                                                                                                                                                                                                                                                                                                                                                                       |  |  |  |  |  |
| - DEER HOLLOW DR.                                                                                                               |                                                      | STATE OF UTAH ) COUNTY OF SALT LAKE )                                                                                                                                                                                                                                                                                                                                                                                 |  |  |  |  |  |
|                                                                                                                                 |                                                      | ON THIS DAY OF, 20, ZHIBIN GUO AND JIEWWN HU PERSONALLY APPEARED BEFORE ME, WHO, BEING BY ME DULY SWORN, DID AFFIRMED THAT THEY ARE THE OWNER(S) OF THE HEREON DESCRIBED TRACT OF LAND AND THAT THEY SHORED THE FORCE AND AND THAT THEY AND YOU WITADILY. FOR THE FORCE AND PURPOSES STATED THEREIN                                                                                                                   |  |  |  |  |  |
| 3300                                                                                                                            |                                                      | SIGNED THE FORGOING OWNER'S DEDICATION FREELY AND VOLUNTARILY, FOR THE USES AND PURPOSES STATED THEREIN.<br>MY COMMISSION EXPIRES:                                                                                                                                                                                                                                                                                    |  |  |  |  |  |
|                                                                                                                                 | DEER HOLLOW DR.                                      | NOTARY PUBLIC RESIDING IN SALT LAKE CO., UTAH                                                                                                                                                                                                                                                                                                                                                                         |  |  |  |  |  |
|                                                                                                                                 | SITE                                                 |                                                                                                                                                                                                                                                                                                                                                                                                                       |  |  |  |  |  |
| $\angle_{LONE}$ Springs cove                                                                                                    |                                                      | STATE OF UTAH ) COUNTY OF SALT LAKE )                                                                                                                                                                                                                                                                                                                                                                                 |  |  |  |  |  |
|                                                                                                                                 |                                                      | KNOWN ALL MEN BY THESE PRESENTS THAT THE UNDERSIGNED, BEING THE TRUSTEE UNDER A TRUST DEED OF THE REAL<br>PROPERTY DESCRIBED HEREON AND, HAVING CAUSED THE SAME TO BE SUBDIVIDED INTO LOTS AND/ OR PUBLIC STREETS, TO BE<br>HEREAFTER KNOWN AS FIREFLY FOREST SUBDIVISION, DOES HEREBY DEDICATE, FOR PERPETUAL USE OF THE PUBLIC ALL PARCELS                                                                          |  |  |  |  |  |
|                                                                                                                                 |                                                      | OF LAND SHOWN ON THIS PLAT AS INTENDED FOR PUBLIC USE AND ALL EASEMENTS FOR THE PURPOSES SHOWN HEREON, AND DO HEREBY CONSENT TO THE RECORDING OF THIS PLAT.                                                                                                                                                                                                                                                           |  |  |  |  |  |
| HIDDEN WOOD DR.                                                                                                                 |                                                      | BY: BY:                                                                                                                                                                                                                                                                                                                                                                                                               |  |  |  |  |  |
|                                                                                                                                 |                                                      | ITS: ITS:<br>SIGNATURE: SIGNATURE:                                                                                                                                                                                                                                                                                                                                                                                    |  |  |  |  |  |
| VICINITY MAP N.T.S.                                                                                                             | SHEET                                                |                                                                                                                                                                                                                                                                                                                                                                                                                       |  |  |  |  |  |
|                                                                                                                                 | OF                                                   |                                                                                                                                                                                                                                                                                                                                                                                                                       |  |  |  |  |  |
|                                                                                                                                 |                                                      |                                                                                                                                                                                                                                                                                                                                                                                                                       |  |  |  |  |  |
| SANDY CITY                                                                                                                      |                                                      |                                                                                                                                                                                                                                                                                                                                                                                                                       |  |  |  |  |  |
| ESENTED TO SANDY CITY MAY                                                                                                       | OR THIS DAY OF                                       | FIREFLY FOREST SUBDIVISION                                                                                                                                                                                                                                                                                                                                                                                            |  |  |  |  |  |
| A.D., 20AT W                                                                                                                    | HICH TIME THIS SUBDIVISION                           | A RESIDENTIAL SUBDIVISION<br>LOCATED IN THE SOUTHEAST QUARTER OF SECTION 14, TOWNSHIP 3 SOUTH, RANGE 1 EAST, SALT LAKE                                                                                                                                                                                                                                                                                                |  |  |  |  |  |
|                                                                                                                                 |                                                      | BASE AND MERIDIAN.                                                                                                                                                                                                                                                                                                                                                                                                    |  |  |  |  |  |
| YOR                                                                                                                             | ATTEST: CITY RECORDER                                | 10763 SOUTH 3350 EAST, SANDY, UTAH                                                                                                                                                                                                                                                                                                                                                                                    |  |  |  |  |  |
| Q                                                                                                                               | <b>WNER INFO.:</b><br>UO, ZHIBIN & HU, JIEWEN        | SALT LAKE COUNTY RECORDER                                                                                                                                                                                                                                                                                                                                                                                             |  |  |  |  |  |
| FORM 10<br>DAY OF                                                                                                               | WNER INFO.:                                          |                                                                                                                                                                                                                                                                                                                                                                                                                       |  |  |  |  |  |