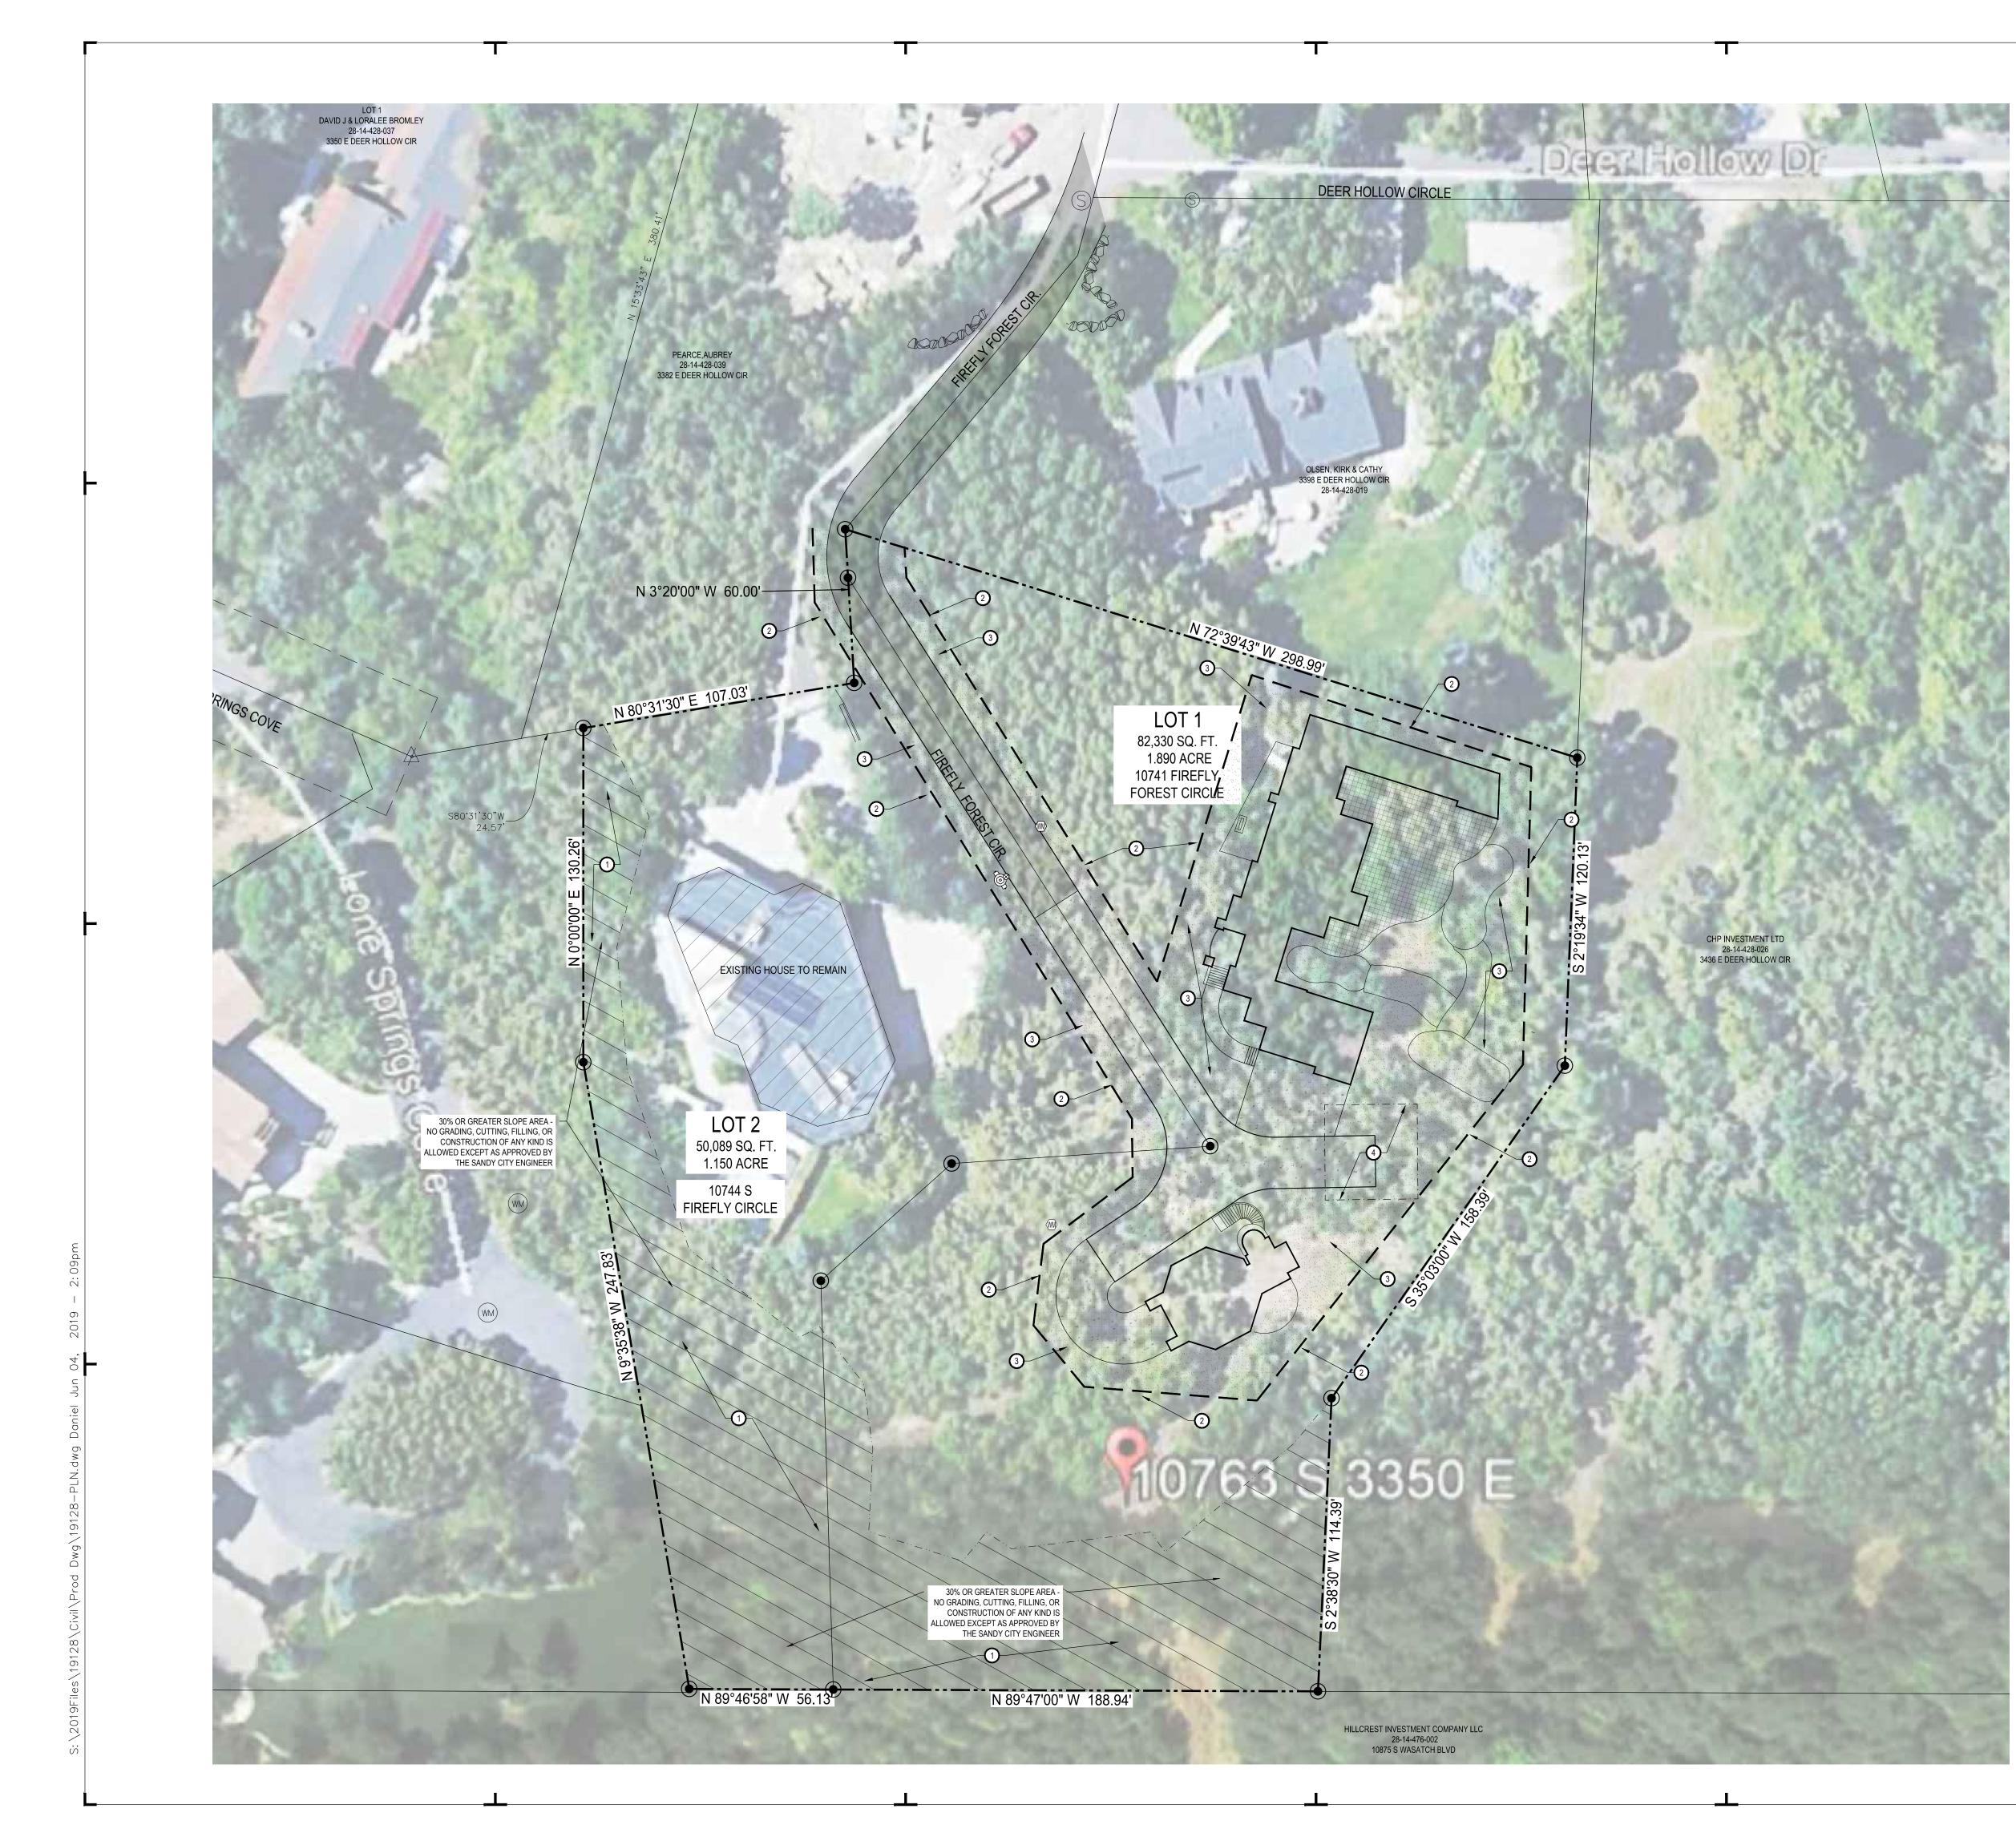

| SED DELATING TO THE DEVELODMEN                                                                                                  | OTES                                                 | SURVEYOR'S CERTIFICATE                                                                                                                                                                                                                                                                                                                                                                                                |  |  |  |  |  |
|---------------------------------------------------------------------------------------------------------------------------------|------------------------------------------------------|-----------------------------------------------------------------------------------------------------------------------------------------------------------------------------------------------------------------------------------------------------------------------------------------------------------------------------------------------------------------------------------------------------------------------|--|--|--|--|--|
| OF OCCUPANCY MAY NOT BE ISSUED                                                                                                  | T OF THIS SUBDIVISION AND THE                        | I, DENNIS K. WITHERS, DO HEREBY CERTIFY THAT I AM A REGISTERED PROFESSIONAL LAND SURVEYOR, AND THAT I HOLD CERTIFICATE NO. 6861599, AS PRESCRIBED UNDER THE LAWS OF THE STATE OF UTAH. I FURTHER CERTIFY THAT, BY AUTHORITY OF THE OWNERS, I HAVE MADE A SURVEY OF THE TRACT OF LAND SHOWN ON THIS PLAT AND DESCRIBED BELOW, AND HAVE SUPPORT FOR FULLY AND TRACT OF LAND STREETS. LIFETATION OF THE PROFESSIONAL AS: |  |  |  |  |  |
| ED TO CONTROL BLOWING SOIL AND S<br>E ROAD ACROSS LOTS 1 AND 2 IS THE                                                           |                                                      | SUBDIVIDED SAID TRACT OF LAND INTO LOTS AND STREETS, HEREAFTER TO BE KNOWN AS:                                                                                                                                                                                                                                                                                                                                        |  |  |  |  |  |
| AS A SANDY CITY PERMIT TO WORK<br>VISION PRIOR TO ISSUANCE OF A B<br>I-568-2960) FOR MORE INFORMATION                           | UILDING PERMIT. CONTACT THE                          | A RESIDENTIAL SUBDIVISION                                                                                                                                                                                                                                                                                                                                                                                             |  |  |  |  |  |
| R CONSTRUCTION OF ANY KIND IS AL<br>(ED BY CITY ENGINEER.                                                                       |                                                      | BOUNDARY DESCRIPTION                                                                                                                                                                                                                                                                                                                                                                                                  |  |  |  |  |  |
| D THE URBAN WILD LAND INTERFACE (<br>LUCTED AS TO SLOPE TOWARD ANY<br>/ CITY ENGINEER.<br>ATER AGREEMENT HAS BEEN RECORD        | STRUCTURE WITHOUT WRITTEN                            | ALL THAT PORTION OF LAND, IN THE CITY OF SANDY, SALT LAKE COUNTY, UTAH, BEING PART OF THE SOUTHEAST QUARTER OF SECTION 14, TOWNSHIP 3 SOUTH, RANGE 1 EAST, SALT LAKE BASE AND MERIDIAN, MORE PARTICULARLY DESCRIBED AS FOLLOWS:                                                                                                                                                                                       |  |  |  |  |  |
| THE AREA OF THE SUBJECT PARC<br>PLETED PRIOR TO APPROVAL OF BUILD                                                               | EL. SANDY CITY MAY REQUIRE                           | BEGINNING AT A POINT BEING N 90°00'00" E 2035.60 FEET AND S 0°00'00" E 3387.45 FEET AND S 2°19'34" W 217.80 FEET, FROM THE NORTH 1/4 CORNER OF SAID SECTION 14; AND RUNNING THENCE S 2°19'34" W 120.13 FEET; THENCE S 35°03'00" W 158.39 FEET; THENCE S 2°38'30" W 114.39 FEET; THENCE N 89°47'00" W 245.07 FEET, TO THE EAST LINE OF THE FELLERHOFF SUBDIVISION,                                                     |  |  |  |  |  |
| NOTES<br>SURVEY IS NORTH 89°02'20" EAST, AL<br>ION 14. BETWEEN THE FOUND SAL                                                    |                                                      | RECORDED DECEMBER 9, 1999, OFFICIAL RECORDS; THENCE ALONG SAID LINE THE FOLLOWING TWO (2) COURSES: (1) N 9°35'38" W 247.83 FEET, AND (2) N 0°00'00" E 130.26 FEET, TO THE SOUTH LINE OF LOT 3, DEER HOLLOW RANCHES SUBDIVISION, RECORDED APRIL 25, 2007, OFFICIAL RECORDS; THENCE ALONG THE SOUTH AND EAST LINE OF SAID LOT 3 THE FOLLOWING TWO (2) COURSES: (1) N                                                    |  |  |  |  |  |
| HWEST CORNER AND THE NORTH<br>H, RANGE 1 EAST, SALT LAKE BASE                                                                   | QUARTER CORNER OF SAID                               | 80°31'30" E 107.03 FEET, AND (2) N 3°20'00" W 60.00 FEET; THENCE S 72°39'43" E 298.99 FEET, TO THE POINT OF BEGINNING.<br>CONTAINS 132,419 SQUARE FEET OR 3.039 ACRES, IN TWO (2) RESIDENTIAL LOTS                                                                                                                                                                                                                    |  |  |  |  |  |
| d on the property were marked<br>G.", or a nail and washer bearing                                                              | G THE SAME INSIGNIA, UNLESS                          | TOGETHER WITH A RIGHT OF WAY 50 FEET WIDE, THE CENTER LINE OF WHICH IS DESCRIBED AS FOLLOWS:<br>BEGINNING ON THE EASTERLY LINE OF WASATCH-BONNEVILLE BOULEVARD AT A POINT DUE SOUTH 3151.12 FEET AND DUE EAST                                                                                                                                                                                                         |  |  |  |  |  |
| GRAPHIC PLOTTING ONLY, THE SUBJE<br>5C0466G, WITH AN EFFECTIVE DATE O<br>JBJECT PROPERTY IS: 132,419 SQUAR                      | F 9/25/2009<br>E FEET, 3.039 ACRES                   | 1339.51 FEET, FROM THE NORTH QUARTER CORNER OF SECTION 14, TOWNSHIP 3 SOUTH, RANGE 1 EAST, SALT LAKE BASE AND<br>MERIDIAN, AND RUNNING THENCE S 78°01' E 165.00 FEET; THENCE S 49°01' E 94.00 FEET; THENCE N 83°44' E 173.00 FEET; THENCE N<br>38°44' E 180.00 FEET; THENCE S 63°16' E 40.00 FEET; THENCE S 08°04' W 170.00 FEET; THENCE S 15°04' W 140.00 FEET; THENCE S                                             |  |  |  |  |  |
| VN ON THIS MAP ARE MEASURED I<br>G A RECORD COURSE OR DISTANC<br>IMITMENT, DEEDS OF RECORD, SU<br>S PLATS, FILED SURVEYS OR OTI | E. RECORD INFORMATION IS<br>BDIVISION PLATS, ROADWAY | 40° 19'00" W 140.00 FEET; THENCE<br>TOGETHER WITH A RIGHT OF WAY MORE PARTICULARLY DESCRIBED AS:                                                                                                                                                                                                                                                                                                                      |  |  |  |  |  |
|                                                                                                                                 |                                                      | BEGINNING AT A POINT EAST, 2035.599 FEET AND SOUTH, 3387.457 FEET AND S 2°19'34" W, 20.00 FEET FROM THE NORTH 1/4 CORNER<br>OF SECTION 14, TOWNSHIP 3 SOUTH, RANGE 1 EAST, SALT LAKE BASE AND MERIDIAN; SAID POINT BEING ON THE SOUTH SIDE OF A                                                                                                                                                                       |  |  |  |  |  |
| ISTING PRIVATE                                                                                                                  | TBACKLINE                                            | PRIVATE ROADWAY; RUNNING THENCE S 2°19'34" W, 337.931 FEET; THENCE S 35°03'OO" W, 60.788 FEET; THENCE S 67°57'19" E, 60.971 FEET; THENCE N 22°02'41" E, 20.00 FEET; THENCE N 67°57'19" W, 12.00 FEET; THENCE N 2°19'34"E, 387.50 FEET; THENCE N 89°47'OO" W, 20.00 FEET TO THE POINT OF BEGINNING.                                                                                                                    |  |  |  |  |  |
| `\                                                                                                                              |                                                      | SWALLAND W                                                                                                                                                                                                                                                                                                                                                                                                            |  |  |  |  |  |
| 20.0' WIDE PRIVATE ROAD                                                                                                         |                                                      | DENNIS K. T                                                                                                                                                                                                                                                                                                                                                                                                           |  |  |  |  |  |
| 15.0' WATER<br>EASEMENT I                                                                                                       | HEREBY                                               | WITHERS<br>No. 6135190 77                                                                                                                                                                                                                                                                                                                                                                                             |  |  |  |  |  |
| 150 DEDICATED                                                                                                                   | TO SANDY CITY                                        | DENNIS K. WITHERS                                                                                                                                                                                                                                                                                                                                                                                                     |  |  |  |  |  |
|                                                                                                                                 | NO SET D                                             | L.S. LICENSE NO. 6135190                                                                                                                                                                                                                                                                                                                                                                                              |  |  |  |  |  |
|                                                                                                                                 | OXIM                                                 | CONNER'S DEDICATION                                                                                                                                                                                                                                                                                                                                                                                                   |  |  |  |  |  |
|                                                                                                                                 |                                                      | LAND, HAVING CAUSED SAME TO BE SUBDIVIDED INTO LOTS, STREETS AND EASEMENTS TO BE HEREAFTER KNOWN AS:                                                                                                                                                                                                                                                                                                                  |  |  |  |  |  |
|                                                                                                                                 |                                                      | A RESIDENTIAL SUBDIVISION<br>DO HEREBY DEDICATE, FOR PERPETUAL USE OF THE PUBLIC, ALL PARCELS OF LAND SHOWN ON THIS PLAT AS INTENDED FOR PUBLIC<br>USE. IN WITNESS WHEREBY WE HAVE HEREUNTO SET OUR HANDS THIS DAY OF                                                                                                                                                                                                 |  |  |  |  |  |
|                                                                                                                                 |                                                      | , A.D. 20<br>BY:LANCE PLATTBY:ROBYN PLATT                                                                                                                                                                                                                                                                                                                                                                             |  |  |  |  |  |
|                                                                                                                                 | 1 100000000000000000000000000000000000               | SIGNATURE: SIGNATURE:                                                                                                                                                                                                                                                                                                                                                                                                 |  |  |  |  |  |
|                                                                                                                                 |                                                      | BY:         ZHIBUN GUO         BY:         JIEWEN HU           SIGNATURE:         SIGNATURE:                                                                                                                                                                                                                                                                                                                          |  |  |  |  |  |
| WER EASEMENT                                                                                                                    | + 100 + 150                                          |                                                                                                                                                                                                                                                                                                                                                                                                                       |  |  |  |  |  |
| WER EASEMENT<br>NO.: 4295740                                                                                                    |                                                      | STATE OF UTAH ) COUNTY OF SALT LAKE )                                                                                                                                                                                                                                                                                                                                                                                 |  |  |  |  |  |
| 20.0' WIDE PRIVATE ROAD                                                                                                         | 100 100                                              | ON THIS DAY OF, 20, <u>ZHIBIN GUO AND JIEWWN HU</u> PERSONALLY APPEARED BEFORE ME, WHO, BEING BY ME DULY SWORN, DID AFFIRMED THAT THEY ARE THE OWNER(S) OF THE HEREON DESCRIBED TRACT OF LAND AND THAT THEY                                                                                                                                                                                                           |  |  |  |  |  |
|                                                                                                                                 |                                                      | SIGNED THE FORGOING OWNER'S DEDICATION FREELY AND VOLUNTARILY, FOR THE USES AND PURPOSES STATED THEREIN.<br>MY COMMISSION EXPIRES:                                                                                                                                                                                                                                                                                    |  |  |  |  |  |
|                                                                                                                                 | *********                                            | NOTARY PUBLIC  (DATE) NOTARY PUBLIC RESIDING IN SALT LAKE CO., UTAH                                                                                                                                                                                                                                                                                                                                                   |  |  |  |  |  |
|                                                                                                                                 |                                                      |                                                                                                                                                                                                                                                                                                                                                                                                                       |  |  |  |  |  |
| - DEER HOLLOW DR.                                                                                                               |                                                      | STATE OF UTAH ) COUNTY OF SALT LAKE )                                                                                                                                                                                                                                                                                                                                                                                 |  |  |  |  |  |
|                                                                                                                                 |                                                      | ON THIS DAY OF, 20, ZHIBIN GUO AND JIEWWN HU PERSONALLY APPEARED BEFORE ME, WHO, BEING BY ME DULY SWORN, DID AFFIRMED THAT THEY ARE THE OWNER(S) OF THE HEREON DESCRIBED TRACT OF LAND AND THAT THEY SHORED THE FORCE AND AND THAT THEY AND YOU WITADILY. FOR THE FORCE AND PURPOSES STATED THEREIN                                                                                                                   |  |  |  |  |  |
| 3300                                                                                                                            |                                                      | SIGNED THE FORGOING OWNER'S DEDICATION FREELY AND VOLUNTARILY, FOR THE USES AND PURPOSES STATED THEREIN.<br>MY COMMISSION EXPIRES:                                                                                                                                                                                                                                                                                    |  |  |  |  |  |
|                                                                                                                                 | DEER HOLLOW DR.                                      | NOTARY PUBLIC RESIDING IN SALT LAKE CO., UTAH                                                                                                                                                                                                                                                                                                                                                                         |  |  |  |  |  |
|                                                                                                                                 | SITE                                                 |                                                                                                                                                                                                                                                                                                                                                                                                                       |  |  |  |  |  |
| $\angle_{LONE}$ Springs cove                                                                                                    |                                                      | STATE OF UTAH ) COUNTY OF SALT LAKE )                                                                                                                                                                                                                                                                                                                                                                                 |  |  |  |  |  |
|                                                                                                                                 |                                                      | KNOWN ALL MEN BY THESE PRESENTS THAT THE UNDERSIGNED, BEING THE TRUSTEE UNDER A TRUST DEED OF THE REAL<br>PROPERTY DESCRIBED HEREON AND, HAVING CAUSED THE SAME TO BE SUBDIVIDED INTO LOTS AND/ OR PUBLIC STREETS, TO BE<br>HEREAFTER KNOWN AS FIREFLY FOREST SUBDIVISION, DOES HEREBY DEDICATE, FOR PERPETUAL USE OF THE PUBLIC ALL PARCELS                                                                          |  |  |  |  |  |
|                                                                                                                                 |                                                      | OF LAND SHOWN ON THIS PLAT AS INTENDED FOR PUBLIC USE AND ALL EASEMENTS FOR THE PURPOSES SHOWN HEREON, AND DO HEREBY CONSENT TO THE RECORDING OF THIS PLAT.                                                                                                                                                                                                                                                           |  |  |  |  |  |
| HIDDEN WOOD DR.                                                                                                                 |                                                      | BY: BY:                                                                                                                                                                                                                                                                                                                                                                                                               |  |  |  |  |  |
|                                                                                                                                 |                                                      | ITS: ITS:<br>SIGNATURE: SIGNATURE:                                                                                                                                                                                                                                                                                                                                                                                    |  |  |  |  |  |
| VICINITY MAP N.T.S.                                                                                                             | SHEET                                                |                                                                                                                                                                                                                                                                                                                                                                                                                       |  |  |  |  |  |
|                                                                                                                                 | OF                                                   |                                                                                                                                                                                                                                                                                                                                                                                                                       |  |  |  |  |  |
|                                                                                                                                 |                                                      |                                                                                                                                                                                                                                                                                                                                                                                                                       |  |  |  |  |  |
| SANDY CITY                                                                                                                      |                                                      |                                                                                                                                                                                                                                                                                                                                                                                                                       |  |  |  |  |  |
| ESENTED TO SANDY CITY MAY                                                                                                       | OR THIS DAY OF                                       | FIREFLY FOREST SUBDIVISION                                                                                                                                                                                                                                                                                                                                                                                            |  |  |  |  |  |
| A.D., 20AT W                                                                                                                    | HICH TIME THIS SUBDIVISION                           | A RESIDENTIAL SUBDIVISION<br>LOCATED IN THE SOUTHEAST QUARTER OF SECTION 14, TOWNSHIP 3 SOUTH, RANGE 1 EAST, SALT LAKE                                                                                                                                                                                                                                                                                                |  |  |  |  |  |
|                                                                                                                                 |                                                      | BASE AND MERIDIAN.                                                                                                                                                                                                                                                                                                                                                                                                    |  |  |  |  |  |
| YOR                                                                                                                             | ATTEST: CITY RECORDER                                | 10763 SOUTH 3350 EAST, SANDY, UTAH                                                                                                                                                                                                                                                                                                                                                                                    |  |  |  |  |  |
| Q                                                                                                                               | <b>WNER INFO.:</b><br>UO, ZHIBIN & HU, JIEWEN        | SALT LAKE COUNTY RECORDER                                                                                                                                                                                                                                                                                                                                                                                             |  |  |  |  |  |
| FORM 10<br>DAY OF                                                                                                               | WNER INFO.:                                          |                                                                                                                                                                                                                                                                                                                                                                                                                       |  |  |  |  |  |

SALT LAKE COUNTY RECORDER

PARCEL NO.: 28-14-428-034

EMAIL: LANCE @GETGROOVEN.COM PHONE: 801-455-3337

FFF \$

2019Files\19128\Civil\Prod Dwg\19128-PLN.dwg Daniel Jun 04, 2019 - 2:C

\_\_\_\_

18. A LETTER FROM THE CONSULTING ENGINEER IS REQUIRED TO BE SUBMITTED TO SANDY CITY PUBLIC UTILITIES DEPARTMENT, PRIOR TO 90% BOND RELEASE, VERIFYING THAT THE VOLUME FOR RETENTION / DETENTION PONDS WAS INSTALLED PER THE APPROVED PLANS.