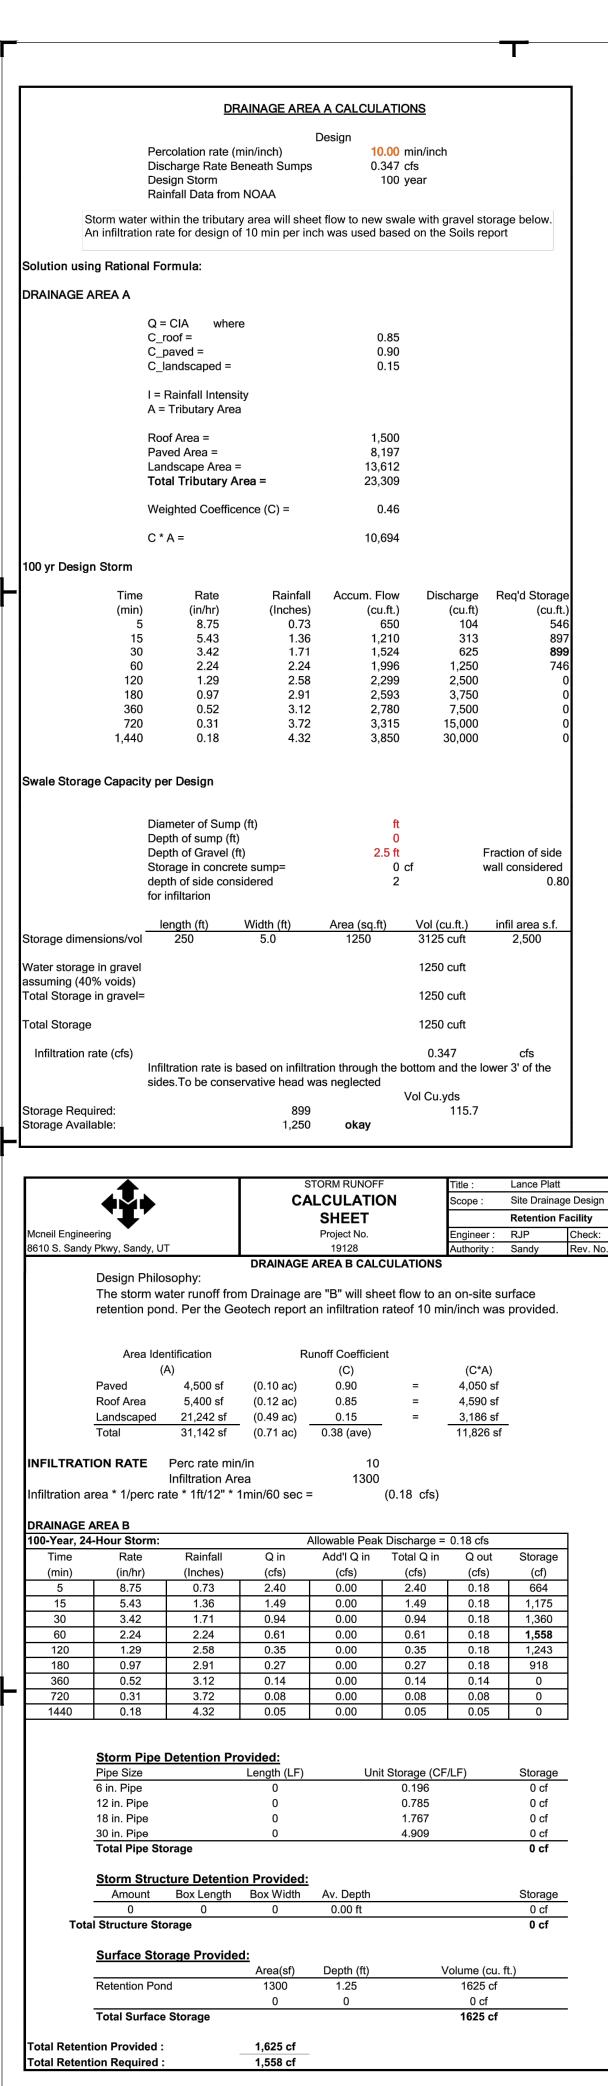

SALT LAKE COUNTY RECORDER

PARCEL NO.: 28-14-428-034

EMAIL: LANCE @GETGROOVEN.COM PHONE: 801-455-3337

FFF \$

2019Files\19128\Civil\Prod Dwg\19128-PLN.dwg Daniel Jun 04, 2019 - 2:C

\_\_\_\_

18. A LETTER FROM THE CONSULTING ENGINEER IS REQUIRED TO BE SUBMITTED TO SANDY CITY PUBLIC UTILITIES DEPARTMENT, PRIOR TO 90% BOND RELEASE, VERIFYING THAT THE VOLUME FOR RETENTION / DETENTION PONDS WAS INSTALLED PER THE APPROVED PLANS.