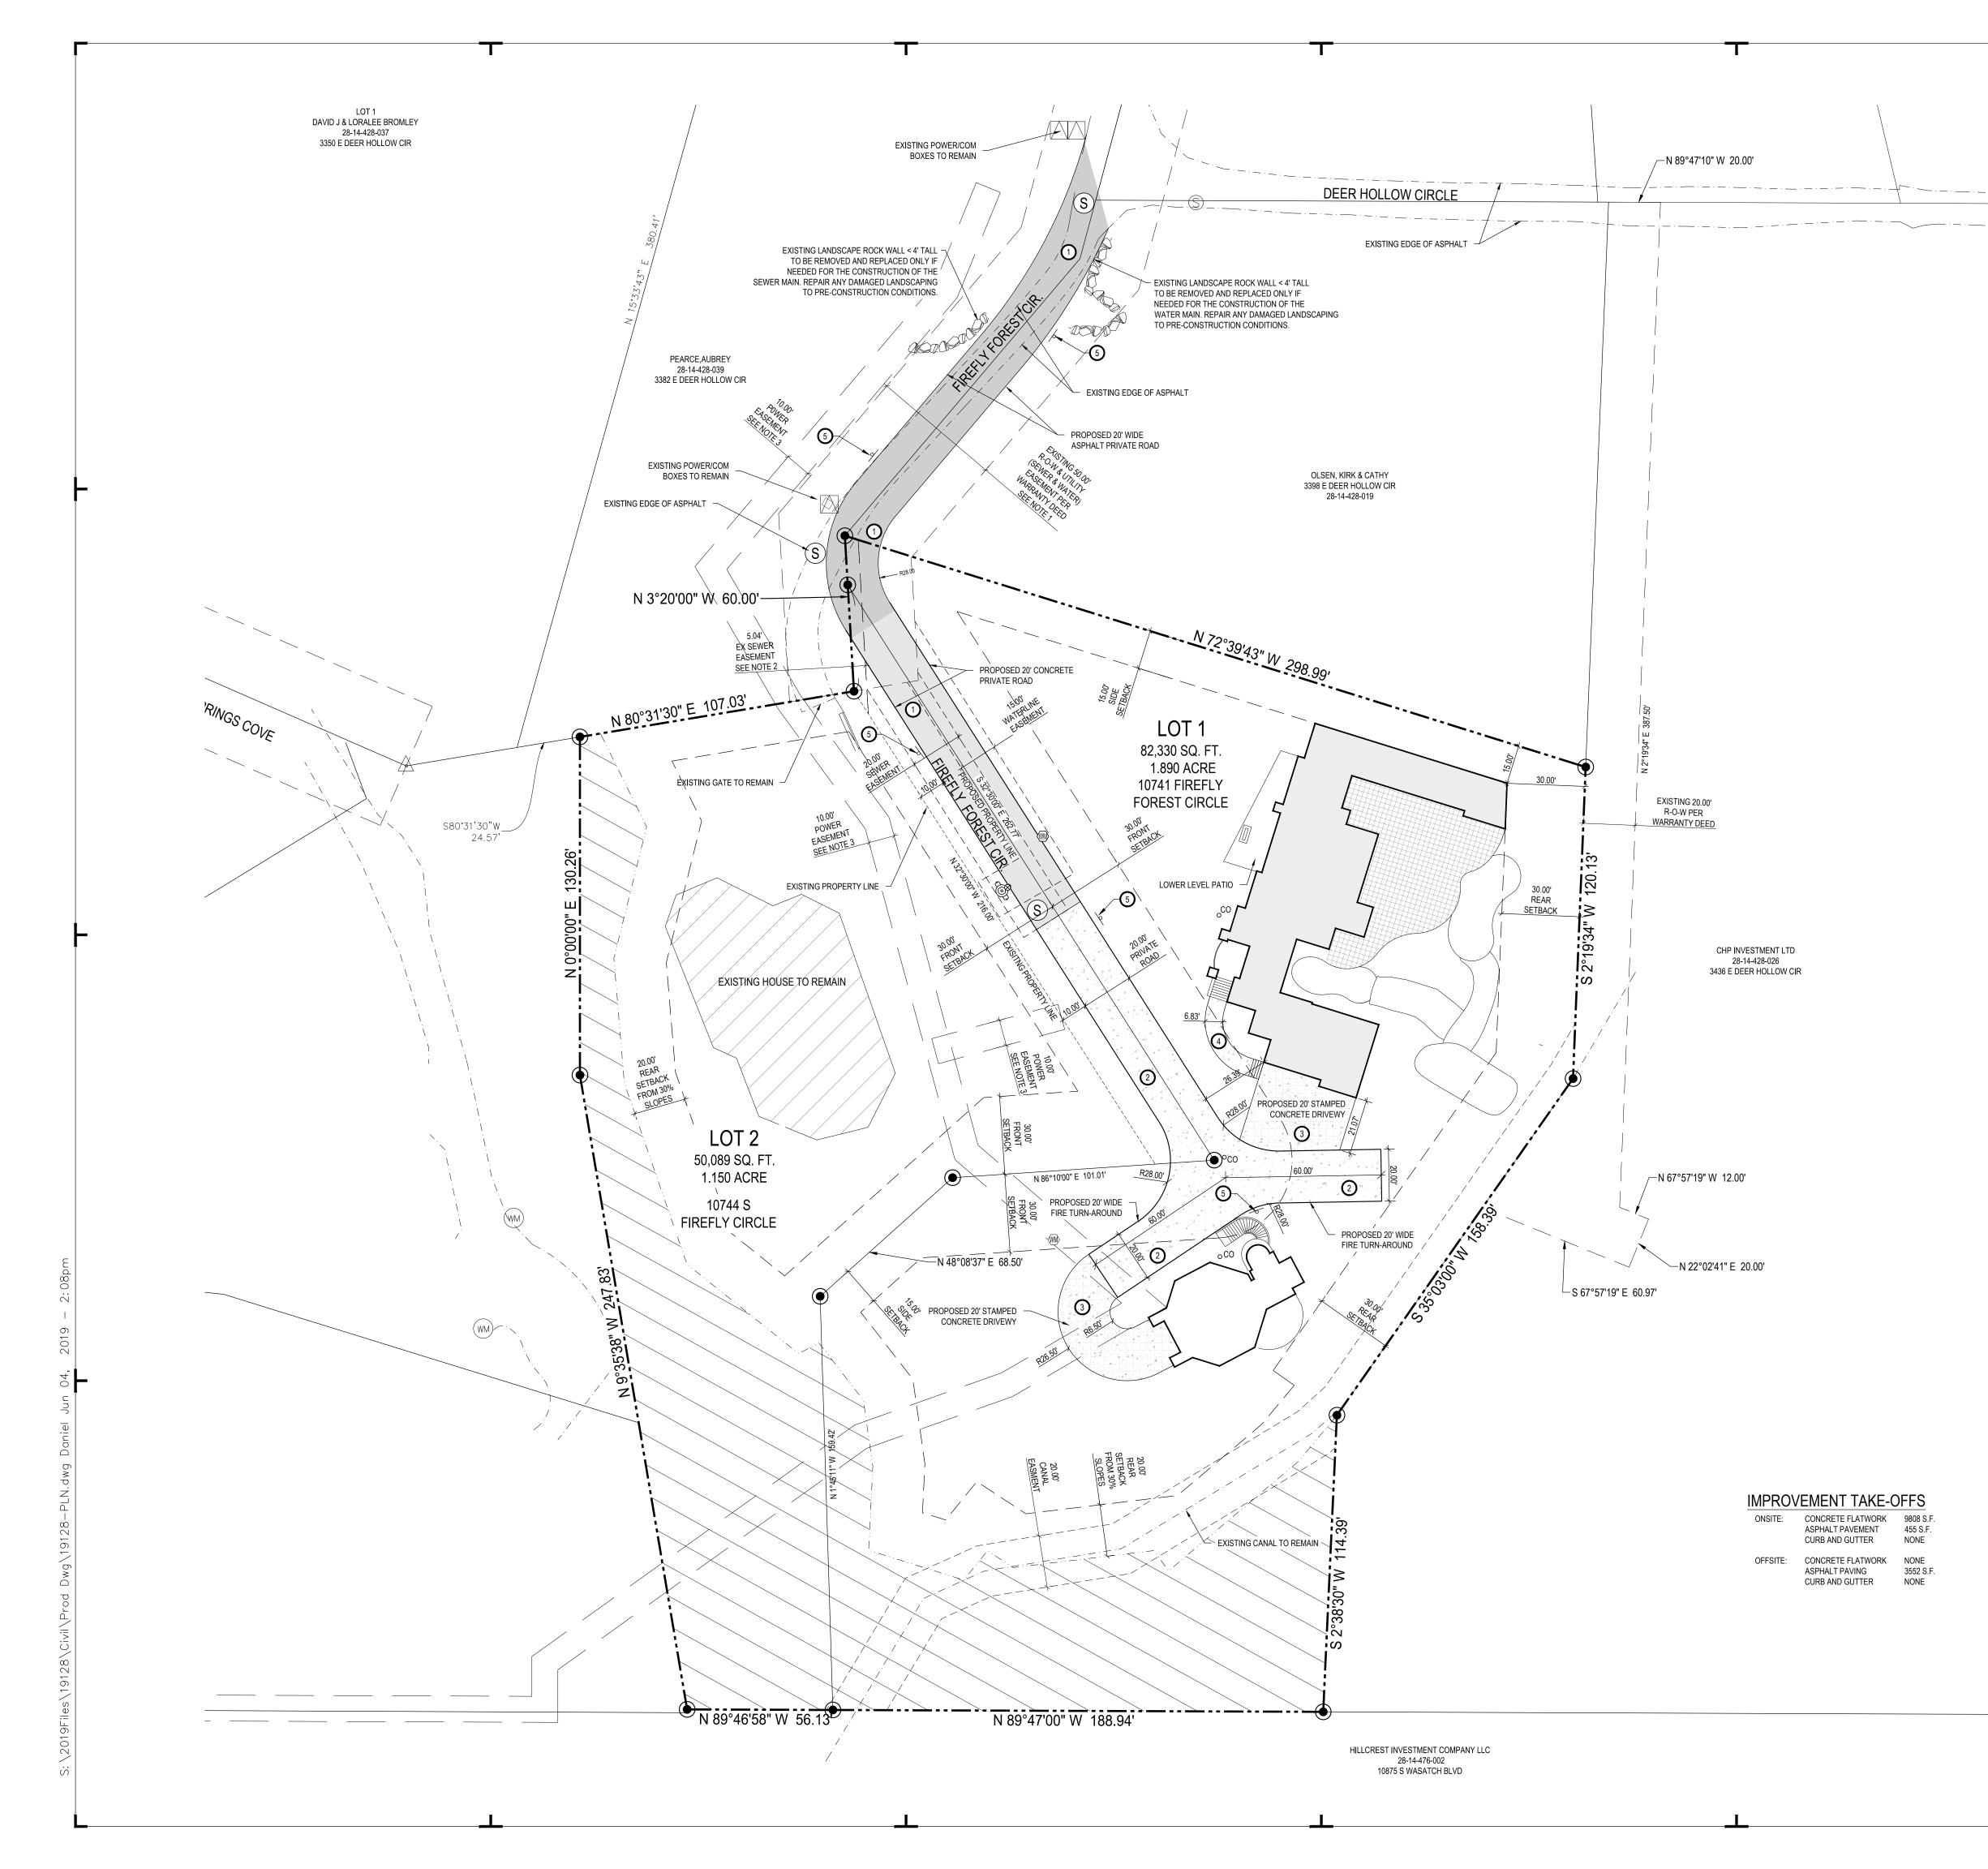

## LOT 1 DESCRIPTION AREA % HARDSCAPE 10,100 SQFT 12% LANDSCAPE 65,325 SQFT 79% 6,905 SQFT BUILDINGS 8% TOTAL 82,330 SQFT 100%

TOTAL IMPERVIOUS AREA= 20% OF THE NEW LOT

## KEYED NOTES:

PROVIDE, INSTALL AND/OR CONSTRUCT THE FOLLOWING PER THE SPECIFICATIONS GIVEN OR REFERENCED AND THE DETAILS NOTED AND AS SHOWN ON THE CONSTRUCTION DRAWINGS: 30% OR GREATER SLOPE AREA-NO GRADING , CUTTING, FILLING OR CONSTRUCTION OF ANY KIND IS ALLOWED

|       | EXCEPT AS APPROVED BY THE SANDY CITY ENGINEER                                                                                                                                                                                               |
|-------|---------------------------------------------------------------------------------------------------------------------------------------------------------------------------------------------------------------------------------------------|
| 2 — — | REMOVE EXISTING TREES AND VEGETATION ONLY WITHIN AREA NEEDED FOR<br>CONSTRUCTION. REPLACEMENT OF TREES MAY NOT BE FEASIBLE DUE TO THE<br>ALREADY EXISTING HEAVILY DENSE CANOPY OF TREES ON THE LOT.                                         |
| 3     | NEW VEGETATION TO BE PLANTED TO CONSIST OF RE-SEEDING DISTURBED AREAS<br>ALONG THE NEW ROAD WITH EROSION RESISTANT NATIVE WILD FLOWER SEED MIX,<br>AND AROUND THE STRUCTURE WITH BARK MULCH AND SOD, AREA SHOWN BY DOT<br>HATCHING ON PLAN. |
|       | TOPSOIL STOCK PILE AREA.                                                                                                                                                                                                                    |