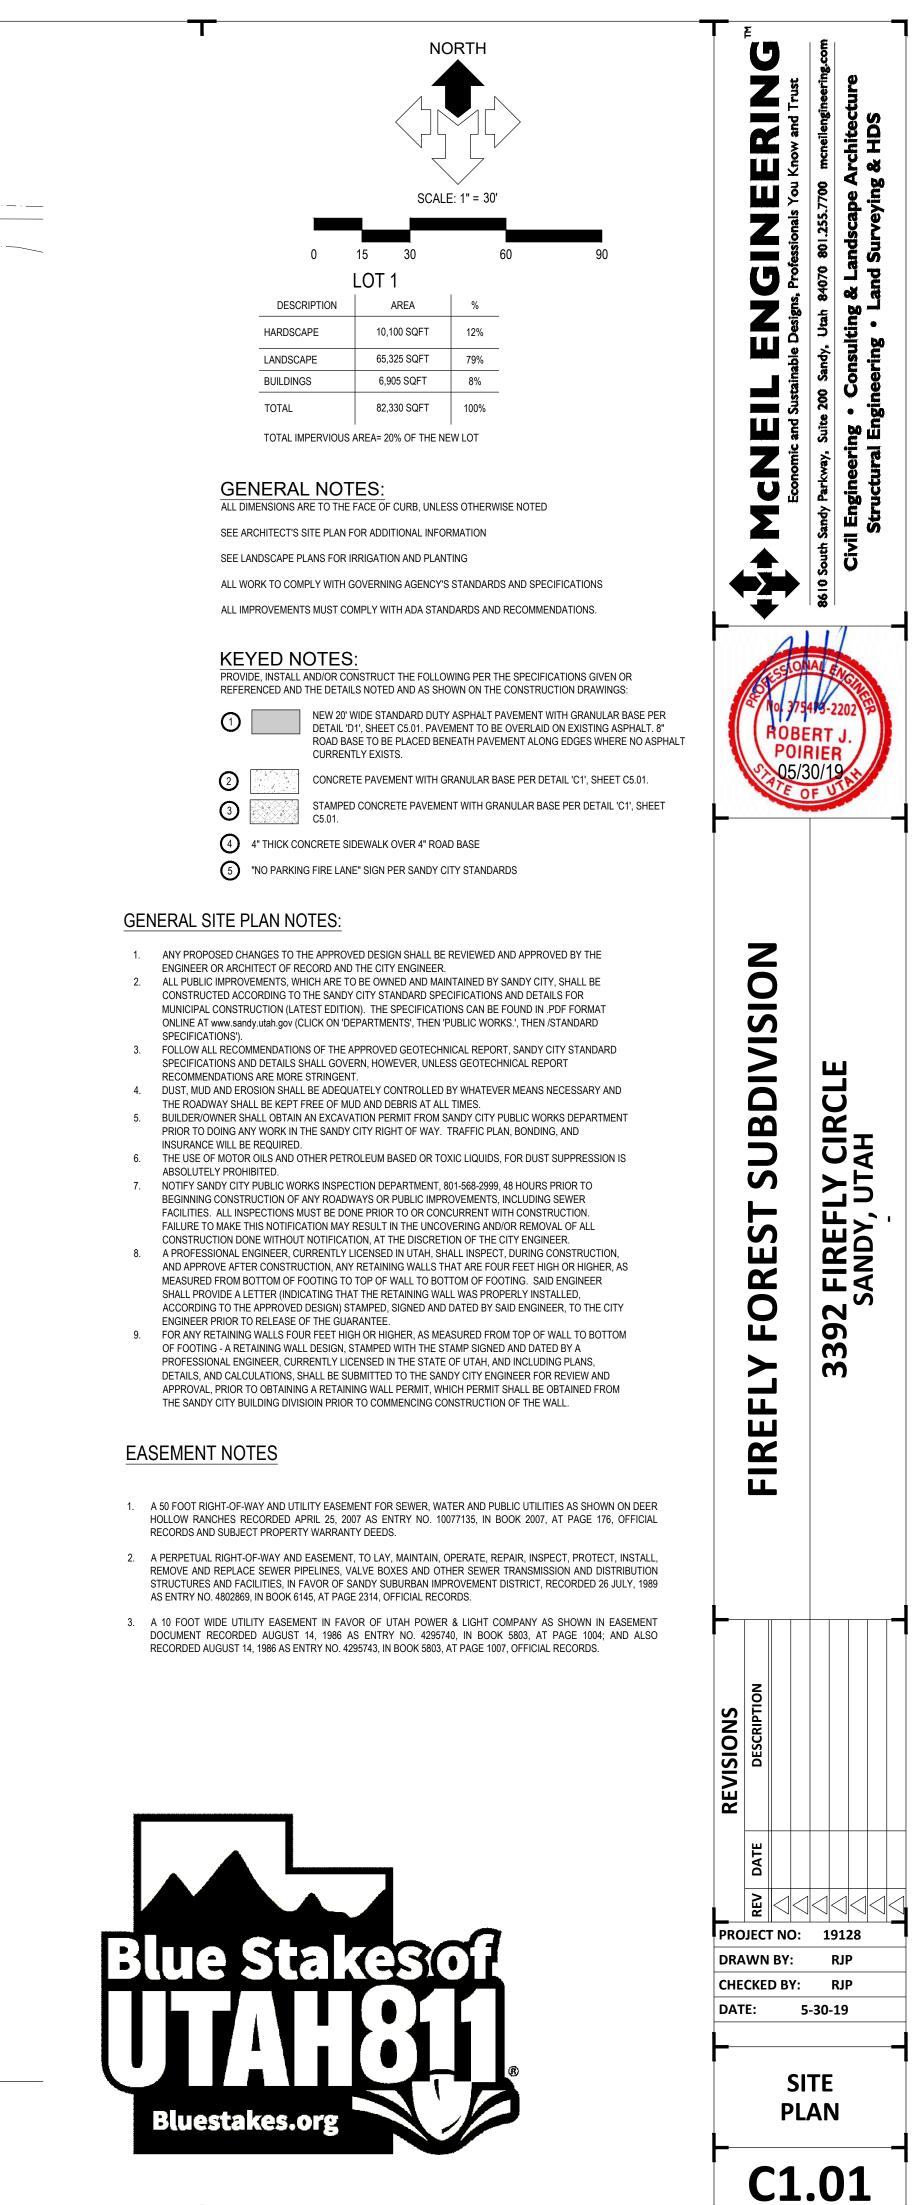

## LOT 1 DESCRIPTION AREA % HARDSCAPE 10,100 SQFT 12% LANDSCAPE 65,325 SQFT 79% 6,905 SQFT BUILDINGS 8% TOTAL 82,330 SQFT 100%

TOTAL IMPERVIOUS AREA= 20% OF THE NEW LOT

## KEYED NOTES:

PROVIDE, INSTALL AND/OR CONSTRUCT THE FOLLOWING PER THE SPECIFICATIONS GIVEN OR REFERENCED AND THE DETAILS NOTED AND AS SHOWN ON THE CONSTRUCTION DRAWINGS: 30% OR GREATER SLOPE AREA-NO GRADING , CUTTING, FILLING OR CONSTRUCTION OF ANY KIND IS ALLOWED

|       | EXCEPT AS APPROVED BY THE SANDY CITY ENGINEER                                                                                                                                                                                               |
|-------|---------------------------------------------------------------------------------------------------------------------------------------------------------------------------------------------------------------------------------------------|
| 2 — — | REMOVE EXISTING TREES AND VEGETATION ONLY WITHIN AREA NEEDED FOR<br>CONSTRUCTION. REPLACEMENT OF TREES MAY NOT BE FEASIBLE DUE TO THE<br>ALREADY EXISTING HEAVILY DENSE CANOPY OF TREES ON THE LOT.                                         |
| 3     | NEW VEGETATION TO BE PLANTED TO CONSIST OF RE-SEEDING DISTURBED AREAS<br>ALONG THE NEW ROAD WITH EROSION RESISTANT NATIVE WILD FLOWER SEED MIX,<br>AND AROUND THE STRUCTURE WITH BARK MULCH AND SOD, AREA SHOWN BY DOT<br>HATCHING ON PLAN. |
|       | TOPSOIL STOCK PILE AREA.                                                                                                                                                                                                                    |