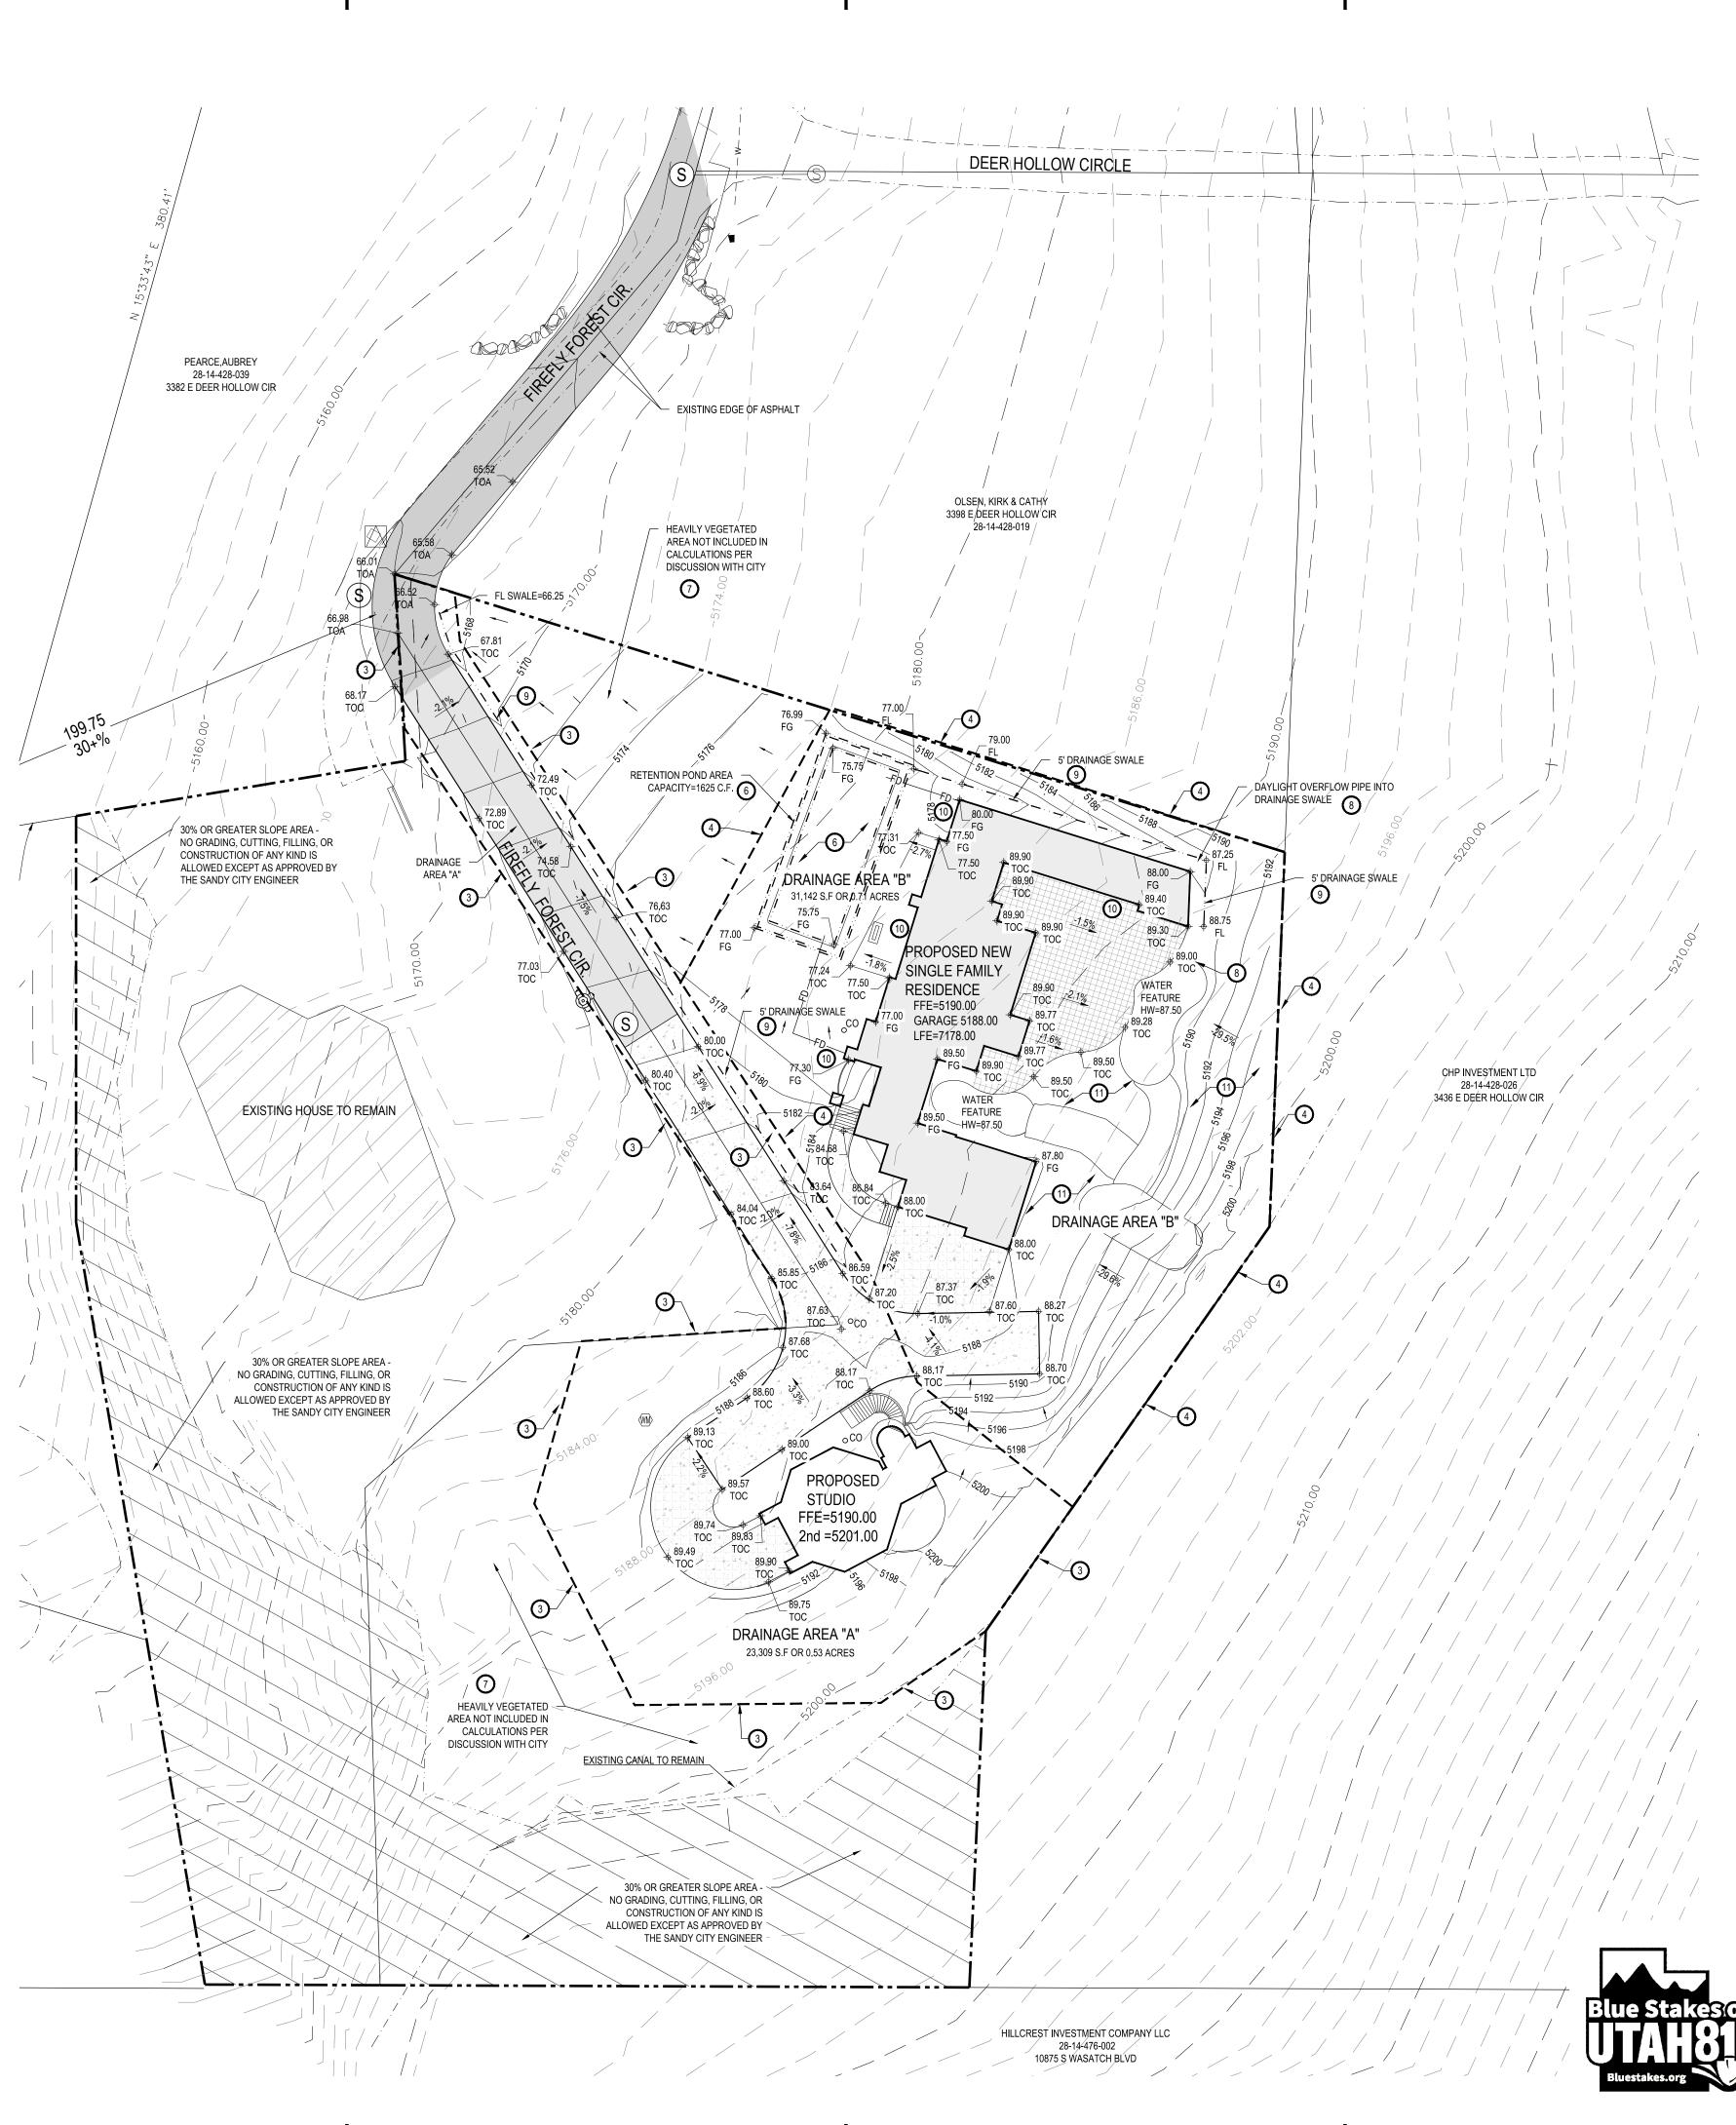

## LOT 1 DESCRIPTION AREA % HARDSCAPE 10,100 SQFT 12% LANDSCAPE 65,325 SQFT 79% 6,905 SQFT BUILDINGS 8% TOTAL 82,330 SQFT 100%

TOTAL IMPERVIOUS AREA= 20% OF THE NEW LOT

## KEYED NOTES:

PROVIDE, INSTALL AND/OR CONSTRUCT THE FOLLOWING PER THE SPECIFICATIONS GIVEN OR REFERENCED AND THE DETAILS NOTED AND AS SHOWN ON THE CONSTRUCTION DRAWINGS: 30% OR GREATER SLOPE AREA-NO GRADING , CUTTING, FILLING OR CONSTRUCTION OF ANY KIND IS ALLOWED

|       | EXCEPT AS APPROVED BY THE SANDY CITY ENGINEER                                                                                                                                                                                               |
|-------|---------------------------------------------------------------------------------------------------------------------------------------------------------------------------------------------------------------------------------------------|
| 2 — — | REMOVE EXISTING TREES AND VEGETATION ONLY WITHIN AREA NEEDED FOR<br>CONSTRUCTION. REPLACEMENT OF TREES MAY NOT BE FEASIBLE DUE TO THE<br>ALREADY EXISTING HEAVILY DENSE CANOPY OF TREES ON THE LOT.                                         |
| 3     | NEW VEGETATION TO BE PLANTED TO CONSIST OF RE-SEEDING DISTURBED AREAS<br>ALONG THE NEW ROAD WITH EROSION RESISTANT NATIVE WILD FLOWER SEED MIX,<br>AND AROUND THE STRUCTURE WITH BARK MULCH AND SOD, AREA SHOWN BY DOT<br>HATCHING ON PLAN. |
|       | TOPSOIL STOCK PILE AREA.                                                                                                                                                                                                                    |

## VEGETATION PLAN NOTES:

- 1. VEGETATION SHALL BE REMOVED ONLY WHEN ABSOLUTELY NECESSARY FOR THE CONSTRUCTION OF BUILDINGS, ROADS, AND FILLED AREAS.
- ALL AREAS ON DEVELOPMENT SITES CLEARED OF NATURAL VEGETATION IN THE COURSE OF CONSTRUCTION OF OFF-SITE IMPROVEMENTS SHALL BE REPLANTED WITH VEGETATION WHICH HAS GOOD EROSION CONTROL CHARACTERISTICS.
   NEW PLANTINGS SHALL BE PROTECTED WITH A MULCH MATERIAL AND FERTILIZED IN CONJUNCTION WITH
- THE PLANTING AND WATERING SCHEDULE DESCRIBED BELOW.
  4. THE USE OF PERSONS OR FIRMS HAVING EXPERTISE IN THE PRACTICE OF RE-VEGETATION (E.G., LICENSED LANDSCAPE ARCHITECTS OR CERTIFIED NURSERYMEN) SHALL SUPERVISE THE PLANTING AND
- INSTALLATION OF RE-VEGETATION COVER.
  5. AFTER THE COMPLETION OF OFF-SITE IMPROVEMENTS, VEGETATION SHOULD BE PLANTED IN ALL DISTURBED AREA DURING THE FOLLOWING TIME PERIODS ONLY:
  (1) MARCH 15 THROUGH MAY 15; AND SEPTEMBER 15 THROUGH OCTOBER 31.
- (2) IF IRRIGATED, PLANTING MAY BE DONE DURING SUMMER MONTHS.
  6. GENERALLY, NO VEGETATION SHALL BE REMOVED ON A CONTINUOUS HILLSIDE, CREST (UPSLOPE OR DOWNSLOPE), WITH A SLOPE 30 PERCENT OR GREATER. HOWEVER, FOR USES SUCH AS TRAILS AND OPEN SPACE IMPROVEMENTS, THE CITY ENGINEER MAY APPROVE DESIGNATED AREAS OF VEGETATION THAT CAN BE REMOVED OR DISTURBED IN CONJUNCTION WITH A RE-VEGETATION OR SLOPE STABILIZATION PLAN.
- TOP SOIL REMOVED DURING SITE CONSTRUCTION SHALL BE RESERVED FOR LATER USE ON AREAS REQUIRING VEGETATION OR LANDSCAPING SUCH AS CUT AND FILL SLOPES.
- 8. ALL DISTURBED SOIL SHALL BE STABILIZED OR COVERED PRIOR TO NOVEMBER 1ST. IF THE PLANNED IMPERVIOUS SURFACES. (E.G., ROADS, DRIVEWAYS, ETC.) CANNOT BE ESTABLISHED PRIOR TO NOVEMBER 1ST, A TEMPORARY TREATMENT ADEQUATE TO PREVENT EROSION SHALL BE INSTALLED ON THOSE SURFACES.
- 9. THE PROPERTY OWNER AND/OR DEVELOPER SHALL BE FULLY RESPONSIBLE FOR ANY DESTRUCTION OR DAMAGE OF NATIVE OR APPLIED VEGETATION IDENTIFIED AS NECESSARY FOR SOIL RETENTION AND SHALL BE RESPONSIBLE TO REPLACE SUCH DESTROYED VEGETATION. THEY SHALL CARRY THE RESPONSIBILITY BOTH FOR EMPLOYEES AND SUBCONTRACTORS FORM THE FIRST DAY OF CONSTRUCTION UNTIL THE FINAL ACCEPTANCE OF IMPROVEMENTS. THE PROPERTY OWNER AND DEVELOPER SHALL REPLACE ALL DESTROYED VEGETATION WITH VARIETIES OF VEGETATION APPROVED BY THE DIRECTOR.