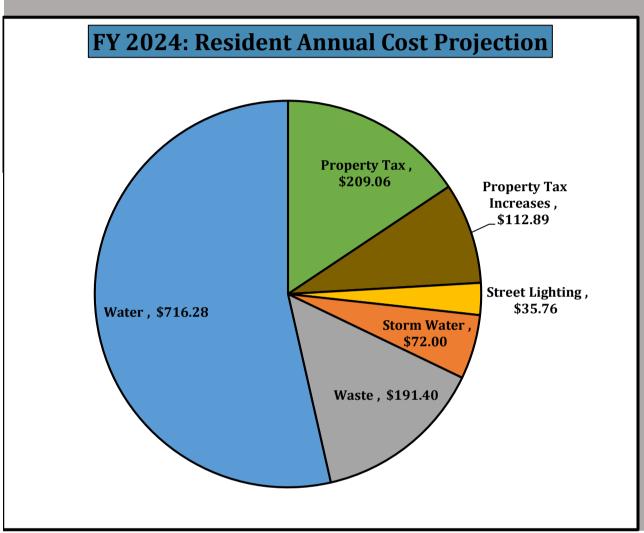

| Charges Breakdown                                                        | ]               | FY 2019                      |                 | FY 2020                           |                 | FY 2021                      |                 | FY 2022                      |                 | FY 2023                      |                 | FY 2024                      |
|--------------------------------------------------------------------------|-----------------|------------------------------|-----------------|-----------------------------------|-----------------|------------------------------|-----------------|------------------------------|-----------------|------------------------------|-----------------|------------------------------|
| Monthly Property Tax Current Rate % Increase Value Total Property Tax    | \$<br><u>\$</u> | 209.06<br>-<br><b>209.06</b> | \$<br><b>\$</b> | 209.06<br>112.89<br><b>321.94</b> | \$<br><b>\$</b> | 321.94<br>-<br><b>321.94</b> | \$<br><b>\$</b> | 321.94<br>-<br><b>321.94</b> | \$<br><b>\$</b> | 321.94<br>-<br><b>321.94</b> | \$<br><b>\$</b> | 321.94<br>-<br><b>321.94</b> |
| <b>Monthly Utility Billing</b> Street Lighting <i>Projected Increase</i> | \$              | 35.76<br>-                   | \$              | 35.76<br>-                        | \$              | 35.76<br>-                   | \$              | 35.76<br>-                   | \$              | 35.76<br>-                   | \$              | 35.76<br>-                   |
| Storm Water<br>Projected Increase                                        | \$              | 72.00                        | \$              | 72.00                             | \$              | 72.00                        | \$              | 72.00                        | \$              | 72.00                        | \$              | 72.00<br>-                   |
| Waste<br>Projected Increase                                              | \$              | 173.40<br>-                  | \$              | 191.40<br>18.00                   | \$              | 191.40<br>-                  | \$              | 191.40<br>-                  | \$              | 191.40                       | \$              | 191.40<br>-                  |
| Water<br>Projected Increase<br>Percentage Increase                       | \$              | 716.28<br>-<br>-             | \$              | 716.28<br>-<br>0%                 | \$              | 716.28<br>-<br>0%            | \$              | 716.28<br>-<br>0%            | \$              | 716.28<br>-<br>0%            | \$              | 716.28<br>-<br>0%            |

| Total Charges          | FY 2019   |          | FY 2020   |          | FY 2021 |          | FY 2022 |          | FY 2023 |          | FY 2024 |          |
|------------------------|-----------|----------|-----------|----------|---------|----------|---------|----------|---------|----------|---------|----------|
| Property Tax           |           |          |           |          |         |          |         |          |         |          |         |          |
| Current Rate           | \$        | 209.06   | \$        | 209.06   | \$      | 321.94   | \$      | 321.94   | \$      | 321.94   | \$      | 321.94   |
| % Increase Value       |           | -        |           | 112.89   |         | -        |         | -        |         | -        |         | -        |
| Utility Bills          | \$        | 997.44   | \$        | 1,015.44 | \$      | 1,015.44 | \$      | 1,015.44 | \$      | 1,015.44 | \$      | 1,015.44 |
| Estimated Annual Total | <u>\$</u> | 1,206.50 | <u>\$</u> | 1,337.38 | \$      | 1,337.38 | \$      | 1,337.38 | \$      | 1,337.38 | \$      | 1,337.38 |