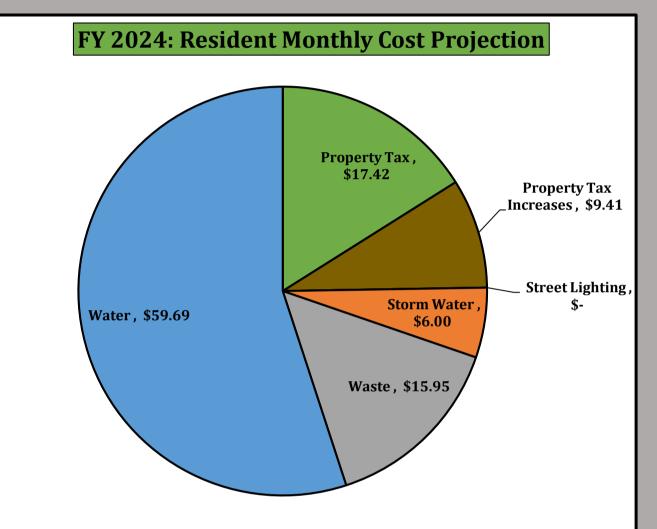

| Monthly Charges Breakdown                            |           | FY 2019    |           | FY 2020       |           | FY 2021    | FY 2022   |            |           | FY 2023    |           | FY 2024    |
|------------------------------------------------------|-----------|------------|-----------|---------------|-----------|------------|-----------|------------|-----------|------------|-----------|------------|
| Monthly Property Tax  Current Rate  % Increase Value | \$        | 17.42      | \$        | 17.42<br>9.41 | \$        | 26.83      | \$        | 26.83      | \$        | 26.83      | \$        | 26.83      |
| Total Property Tax                                   | <u>\$</u> | 17.42      | <u>\$</u> | 26.83         | <u>\$</u> | 26.83      | <u>\$</u> | 26.83      | <u>\$</u> | 26.83      | <u>\$</u> | 26.83      |
| Monthly Utility Billing                              |           |            |           |               |           |            |           |            |           |            |           |            |
| Street Lighting                                      | \$        | 2.98       | \$        | -             | \$        | -          | \$        | -          | \$        | -          | \$        | -          |
| Projected Increase                                   |           | -          |           | -             |           | -          |           | -          |           | -          |           | -          |
| Storm Water                                          | \$        | 6.00       | \$        | 6.00          | \$        | 6.00       | \$        | 6.00       | \$        | 6.00       | \$        | 6.00       |
| Projected Increase                                   |           | -          |           | -             |           | -          |           | -          |           | -          |           | -          |
| Waste                                                | \$        | 14.45      | \$        | 15.95         | \$        | 15.95      | \$        | 15.95      | \$        | 15.95      | \$        | 15.95      |
| Projected Increase                                   |           | -          |           | 1.50          |           | -          |           | -          |           | -          |           | -          |
| Water<br>Projected Increase                          | \$        | 59.69<br>- | \$        | 59.69<br>-    | \$        | 59.69<br>- | \$        | 59.69<br>- | \$        | 59.69<br>- | \$        | 59.69<br>- |
| Percentage Increase                                  |           | -          |           | 0%            |           | 0%         |           | 0%         |           | 0%         |           | 0%         |

| Resident Monthly Cost<br>Projection | FY 2019 |        | FY 2020 |        | FY 2021 |        | FY 2022 |        | FY 2023 |        | FY 2024 |        |
|-------------------------------------|---------|--------|---------|--------|---------|--------|---------|--------|---------|--------|---------|--------|
| Property Tax                        |         |        |         |        |         |        |         |        |         |        |         |        |
| Current Rate                        | \$      | 17.42  | \$      | 17.42  | \$      | 26.83  | \$      | 26.83  | \$      | 26.83  | \$      | 26.83  |
| % Increase Value                    |         | -      |         | 9.41   |         | -      |         | -      |         | -      |         | -      |
| Utility Bills                       |         | 83.12  |         | 81.64  |         | 81.64  |         | 81.64  |         | 81.64  |         | 81.64  |
| Estimated Monthly Total             | \$      | 100.54 | \$      | 108.47 | \$      | 108.47 | \$      | 108.47 | \$      | 108.47 | \$      | 108.47 |