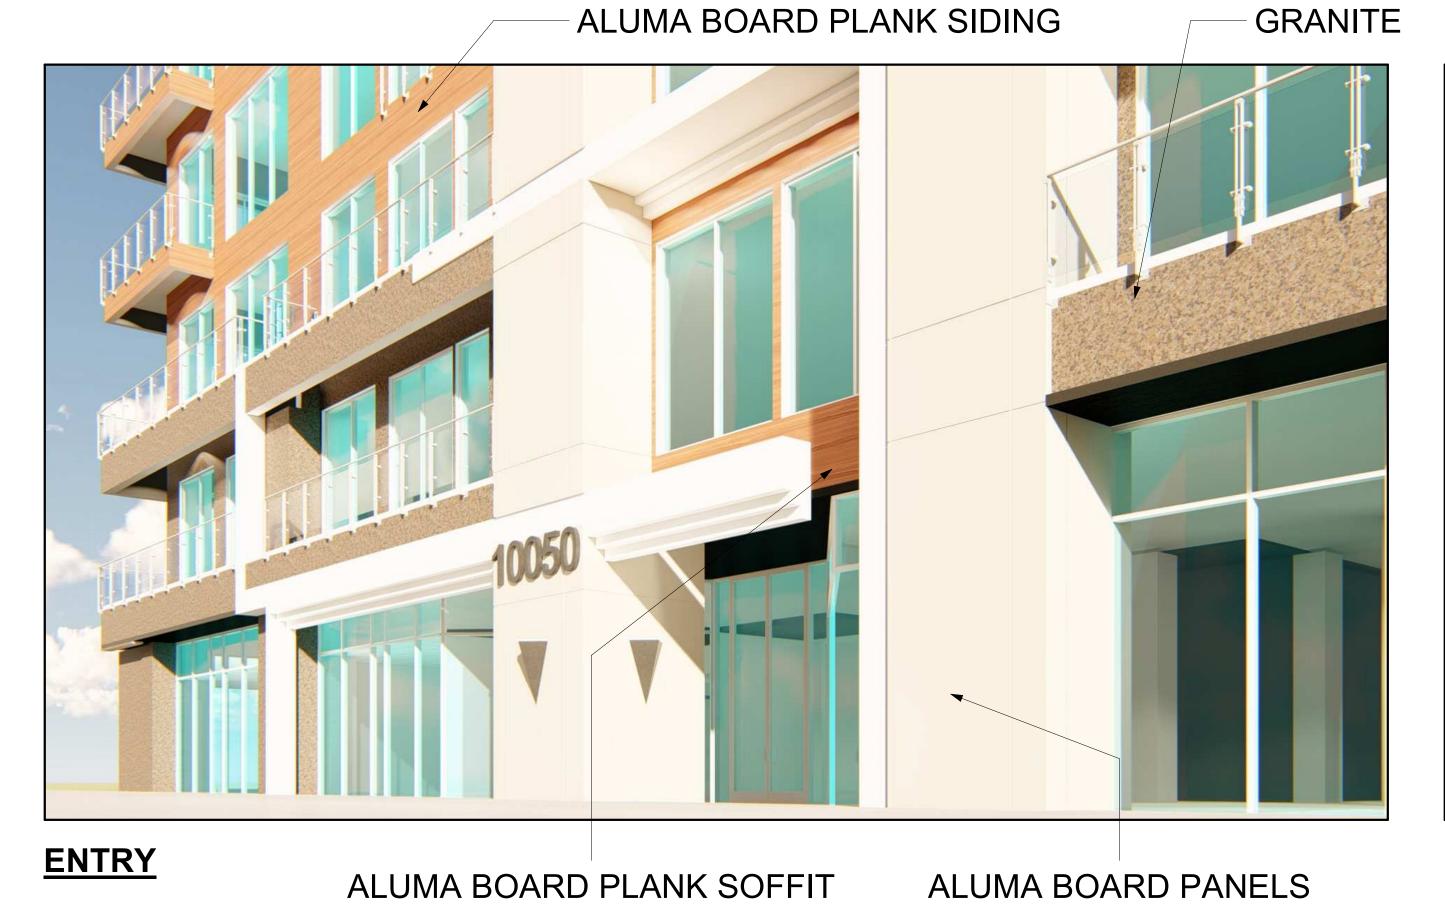

ALUMA BOARD PANELS

**ENTRY FROM ABOVE** 

**ENTRY** GRANITE

ALUMA BOARD PLANK SOFFIT

ALUMA BOARD PLANK SIDING Russell Platt Architecture 4301 West 4570 South West Valley City, Utah 84120 801-580-0108 PROFESSIONAL STAMP: CODE OFFICIAL STAMP:

ALUMA BOARD PLANK SIDING ALUMA BOARD PANELS ALUMA BOARD PLANK SOFFIT GRANITE

**ENTRY FROM ABOVE** 

**ENTRY** GRANITE

GRANITE

ALUMA BOARD PLANK SOFFIT

Russell Platt Architecture 4301 West 4570 South West Valley City, Utah 84120 801-580-0108 PROFESSIONAL STAMP: CODE OFFICIAL STAMP: