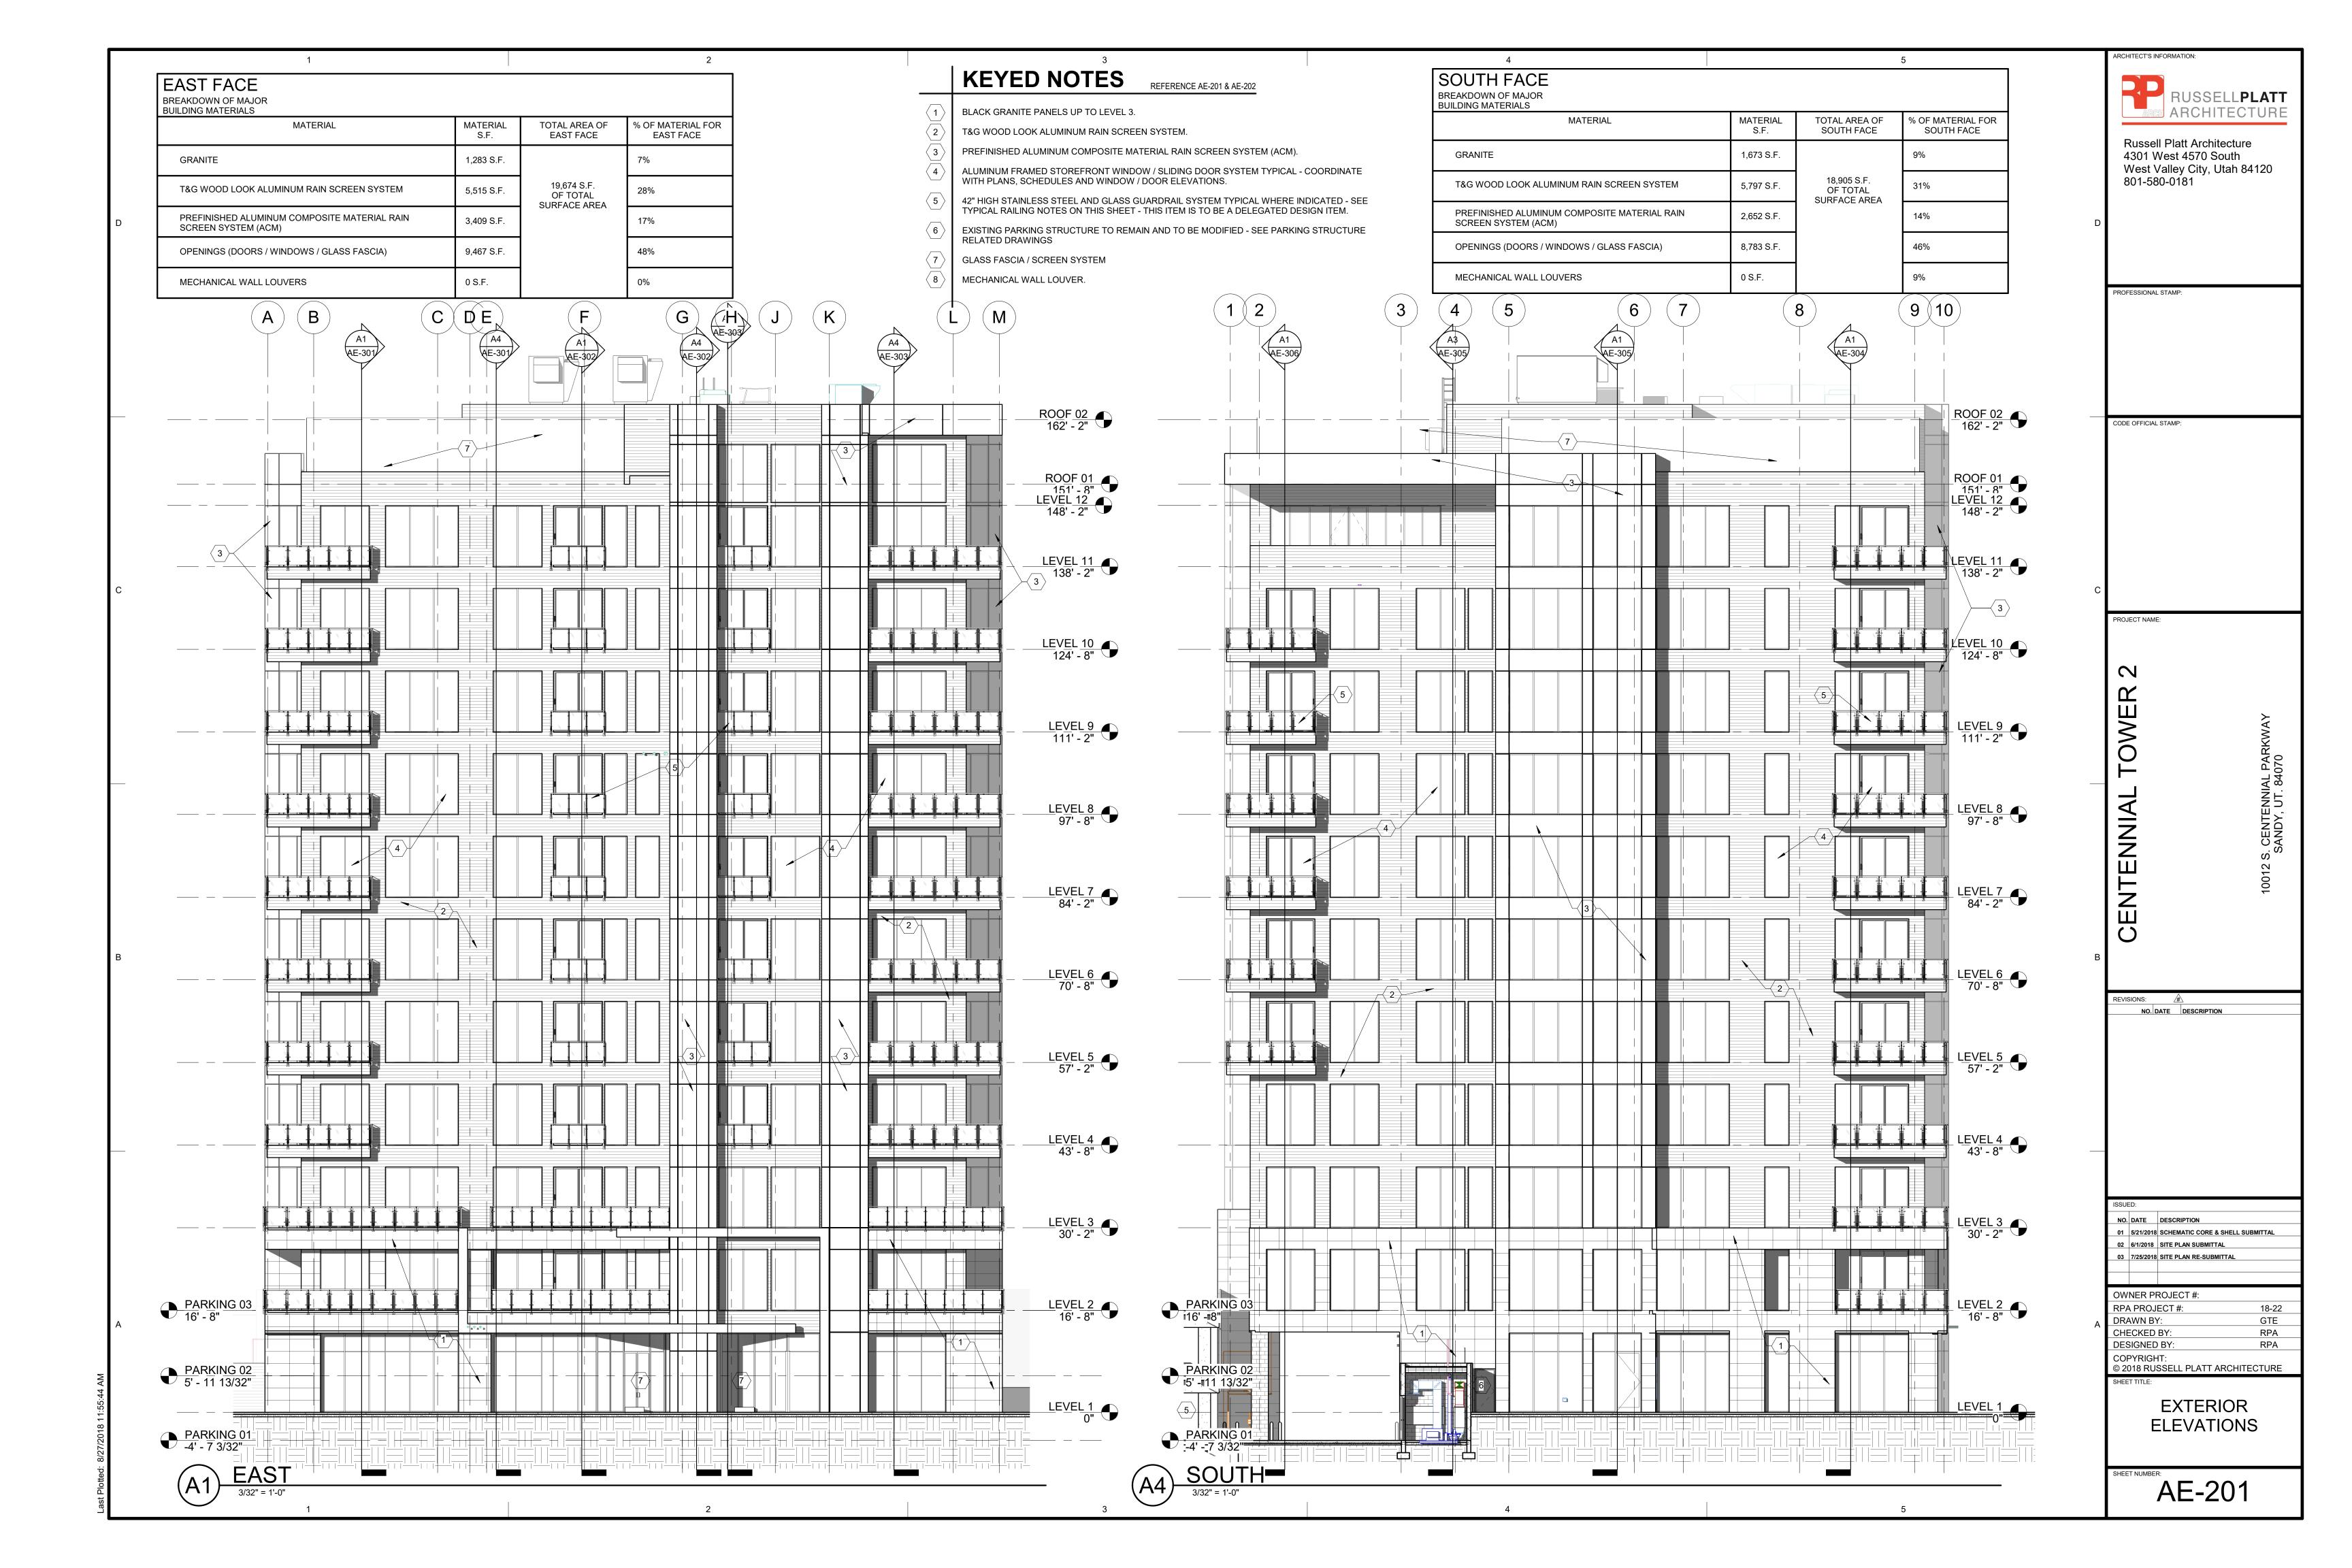

ALUMA BOARD PANELS





**ENTRY FROM ABOVE** 

**ENTRY** GRANITE

ALUMA BOARD PLANK SOFFIT

ALUMA BOARD PLANK SIDING Russell Platt Architecture 4301 West 4570 South West Valley City, Utah 84120 801-580-0108 PROFESSIONAL STAMP: CODE OFFICIAL STAMP:

| ISSUED:                                         |           |                                  |       |
|-------------------------------------------------|-----------|----------------------------------|-------|
| NO.                                             | DATE      | DESCRIPTION                      |       |
| 01                                              | 5/21/2018 | SCHEMATIC CORE & SHELL SUBMITTAL |       |
| 02                                              | 6/1/2018  | SITE PLAN SUBMITTAL              |       |
| 03