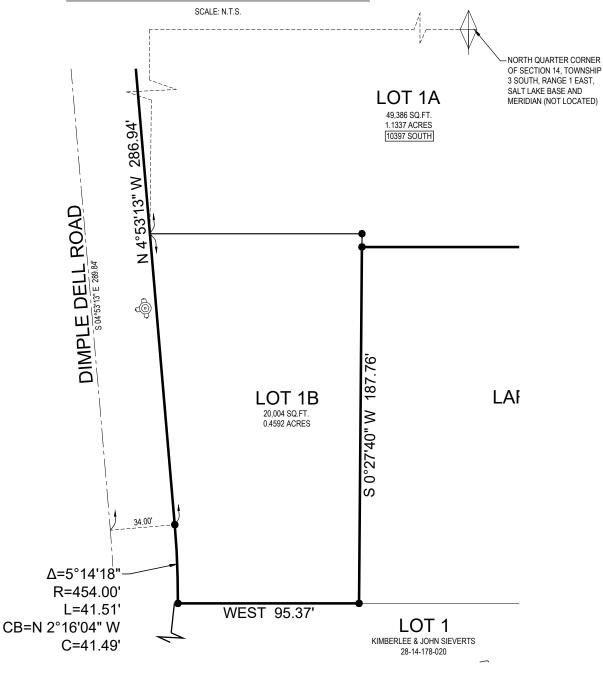

## **VICINITY MAP**

LOT 1B LEGAL DESCRIPTION

BEGINNING AT A POINT ON THE EASTERLY RIGHT-OF-WAY LINE OF DIMPLE DELL ROAD AND THE WESTERLY BOUNDARY OF LOT 1 LARSEN SUBDIVISION NO. 3 AS FOUND ON FILE IN THE OFFICE OF THE SALT LAKE COUNTY RECORDER, IN BOOK 2009P OF PLATS ON PAGE 80, SAID POINT BEING MORE PARTICULARLY LOCATED 372.65 FEET WEST AND 1358.87 FEET SOUTH FROM THE NORTH 1/4 CORNER OF SECTION 14, TOWNSHIP 3 SOUTH, RANGE 1 EAST, SALT LAKE BASER AND MERIDIAN AND RUNNING THENCE EAST 111.69 FEET; THENCE ALONG SAID SUBDIVISION BOUNDARY THE FOLLOWING (4) COURSES: SOUTH 0°27'40" WEST 194.76 FEET; THENCE WEST 95.37 FEET TO A POINT ON A 454.00 FOOT RADIUS CURVE TO THE LEFT AND THE RIGHT-OF-WAY LINE OF DIMPLE DELL ROAD; THENCE ALONG SAID RIGHT-OF-WAY LINE AND CURVE, THROUGH AN ARC DISTANCE 0F 5°14'18" AN ARC DISTANCE 41.51 FEET (BEARING TO CENTER IS NORTH 2°16'04" WEST); THENCE NORTH 4°53'13"W 153.85 FEET TO THE POINT OF BEGINNING.