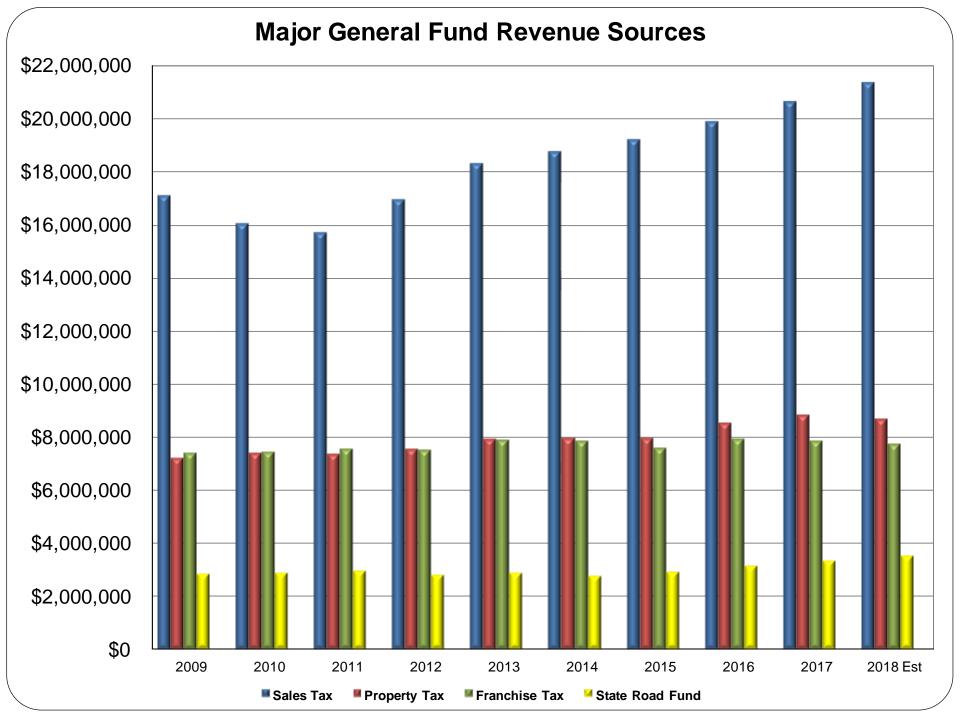

# Budget Retreat - Feb 6, 2018

**Revenue History** 

and

Outlook





## **FY 2019 General Fund Tentative Revenues**



# **FY 2019 General Fund Tentative Revenues**













Includes Scheels starting in Sept 2012, Nissan replaced with Mazda in 2014, Chevrolet left in 2016, Champion Ford left 2017



|                | 2014         | 2015         | 2016         | 2017         | 2018         |
|----------------|--------------|--------------|--------------|--------------|--------------|
|                | Budget       | Budget       | Budget       | Budget       | Budget       |
| Revenues       | \$49,378,585 | \$50,895,662 | \$51,820,078 | \$52,866,180 | \$54,503,287 |
| Expenses       | \$49,378,585 | \$50,895,662 | \$51,820,078 | \$52,866,180 | \$54,503,287 |
| Total          | \$ -         | \$ -         | \$ -         | \$ -         | \$ -         |
|                |              |              |              |              |              |
| Dol