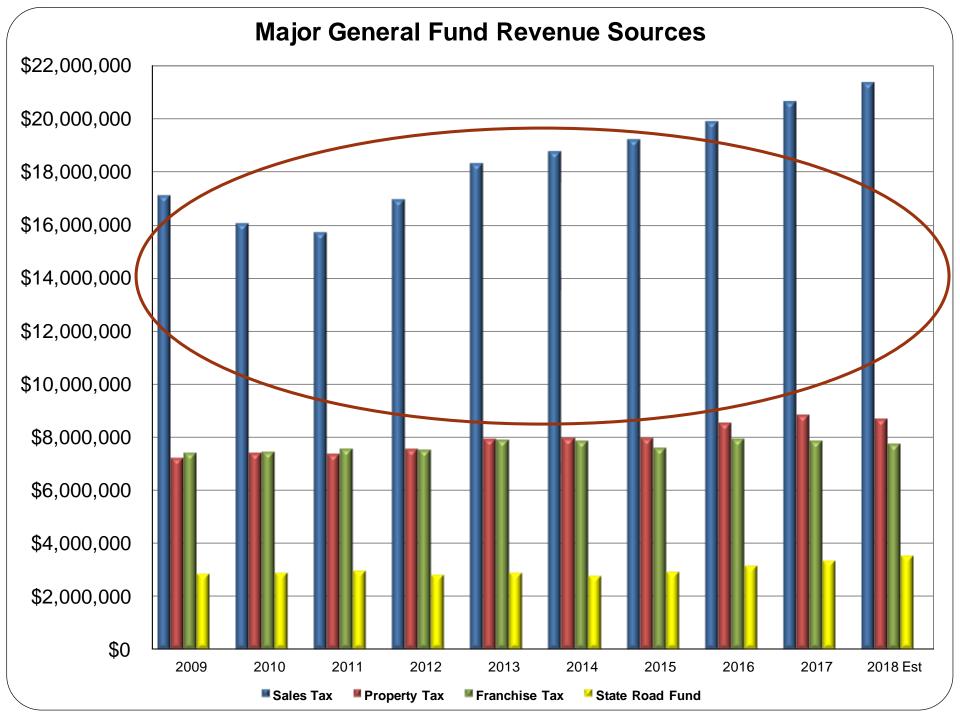

# Budget Retreat - Feb 6, 2018

**Revenue History** 

and

Outlook





## **FY 2019 General Fund Tentative Revenues**



# **FY 2019 General Fund Tentative Revenues**













Includes Scheels starting in Sept 2012, Nissan replaced with Mazda in 2014, Chevrolet left in 2016, Champion Ford left 2017



|                | 2014         | 2015         | 2016         | 2017         | 2018         |
|----------------|--------------|--------------|--------------|--------------|--------------|
|                | Budget       | Budget       | Budget       | Budget       | Budget       |
| Revenues       | \$49,378,585 | \$50,895,662 | \$51,820,078 | \$52,866,180 | \$54,503,287 |
| Expenses       | \$49,378,585 | \$50,895,662 | \$51,820,078 | \$52,866,180 | \$54,503,287 |
| Total          | \$ -         | \$ -         | \$ -         | \$ -         | \$ -         |
|                |              |              |              |              |              |
| Dolla