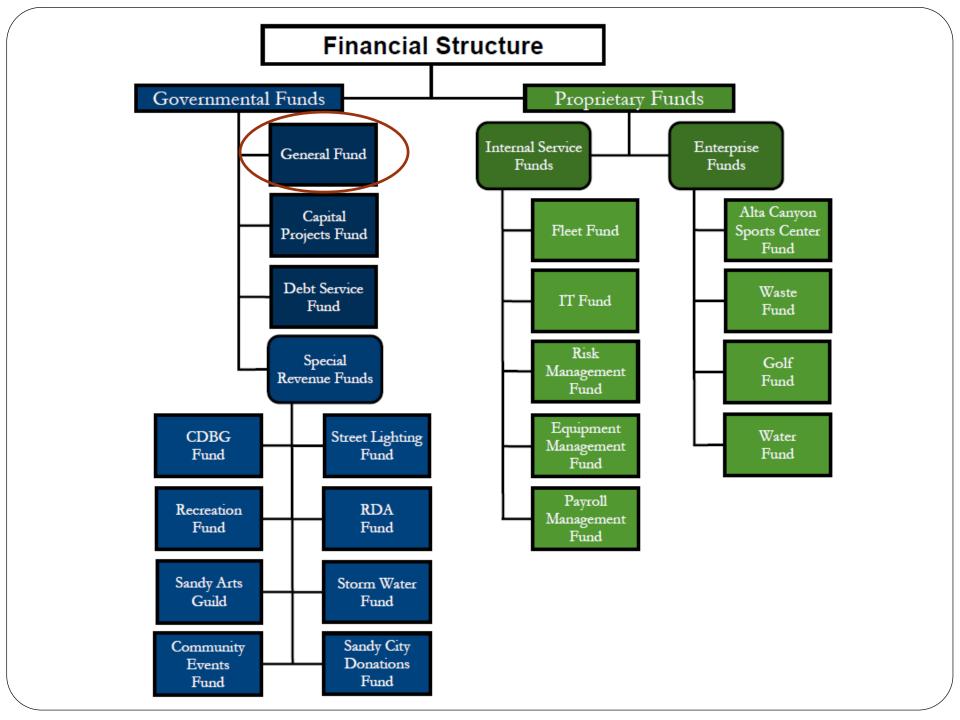

# Budget Retreat - Feb 6, 2018

**Revenue History** 

and

Outlook





## **FY 2019 General Fund Tentative Revenues**



# **FY 2019 General Fund Tentative Revenues**













Includes Scheels starting in Sept 2012, Nissan replaced with Mazda in 2014, Chevrolet left in 2016, Champion Ford left 2017



|                | 2014         | 2015         | 2016         | 2017         | 2018         |
|----------------|--------------|--------------|--------------|--------------|--------------|
|                | Budget       | Budget       | Budget       | Budget       | Budget       |
| Revenues       | \$49,378,585 | \$50,895,662 | \$51,820,078 | \$52,866,180 | \$54,503,287 |
| Expenses       | \$49,378,585 | \$50,895,662 | \$51,820,078 | \$52,866,180 | \$54,503,287 |
| Total          | \$ -         | \$ -         | \$ -         | \$ -         | \$ -