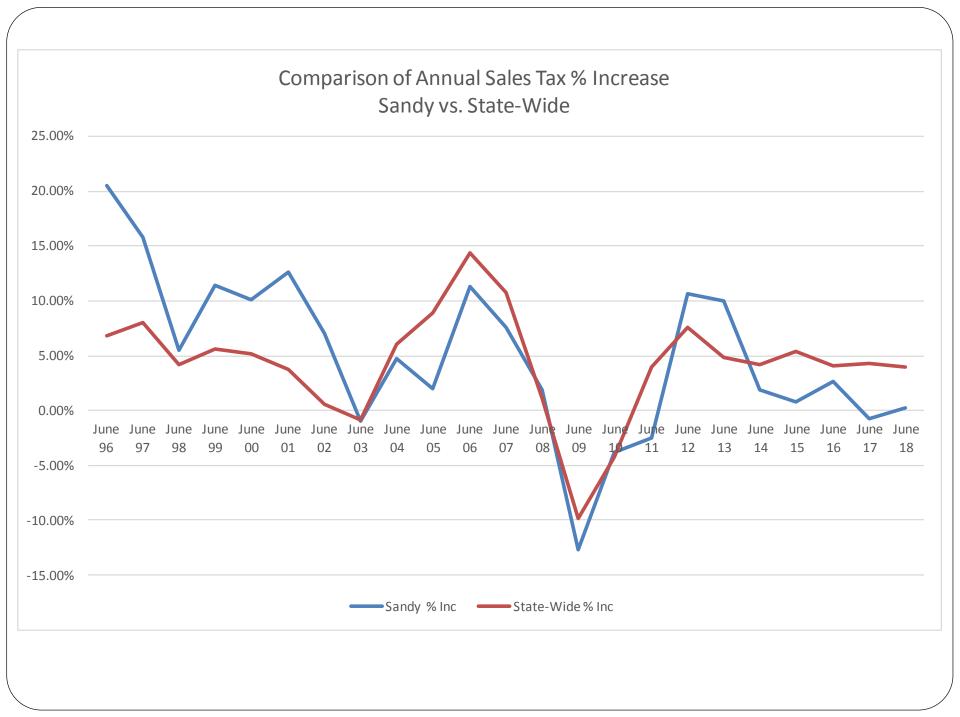

# Budget Retreat - Feb 6, 2018

**Revenue History** 

and

Outlook





## **FY 2019 General Fund Tentative Revenues**



# **FY 2019 General Fund Tentative Revenues**













Includes Scheels starting in Sept 2012, Nissan replaced with Mazda in 2014, Chevrolet left in 2016, Champion Ford left 2017



|                | 2014         | 2015         | 2016         | 2017         | 2018         |
|----------------|--------------|--------------|--------------|--------------|--------------|
|                | Budget       | Budget       | Budget       | Budget       | Budget       |
| Revenues       | \$49,378,585 | \$50,895,662 | \$51,820,078 | \$52,866,180 | \$54,503,287 |
| Expenses       | \$49,378,585 | \$50,895,662 | \$51,820,078 | \$52,866,180 | \$54,503,287 |
| Total          | \$ -         | \$ -         | \$ -         | \$ -         | \$ -         |
|                |              |              |              |              |              |
| Dollar