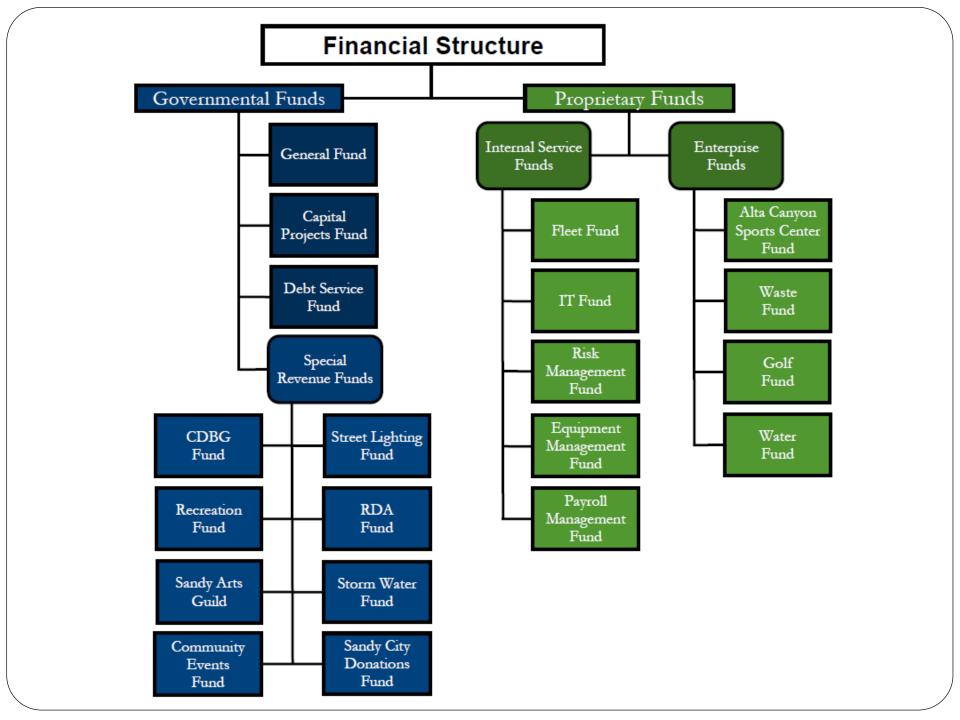

# Budget Retreat - Feb 6, 2018

**Revenue History** 

and

Outlook





## **FY 2019 General Fund Tentative Revenues**



# **FY 2019 General Fund Tentative Revenues**













Includes Scheels starting in Sept 2012, Nissan replaced with Mazda in 2014, Chevrolet left in 2016, Champion Ford left 2017



|                | 2014         | 2015         | 2016         | 2017         | 2018         |
|----------------|--------------|--------------|--------------|--------------|--------------|
|                | Budget       | Budget       | Budget       | Budget       | Budget       |
| Revenues       | \$49,378,585 | \$50,895,662 | \$51,820,078 | \$52,866,180 | \$54,503,287 |
| Expenses       | \$49,378,585 | \$50,895,662 | \$51,820,078 | \$52,866,180 | \$54,503,287 |
| Total          | \$ -         | \$ -         | \$ -         | \$ -         | \$ -