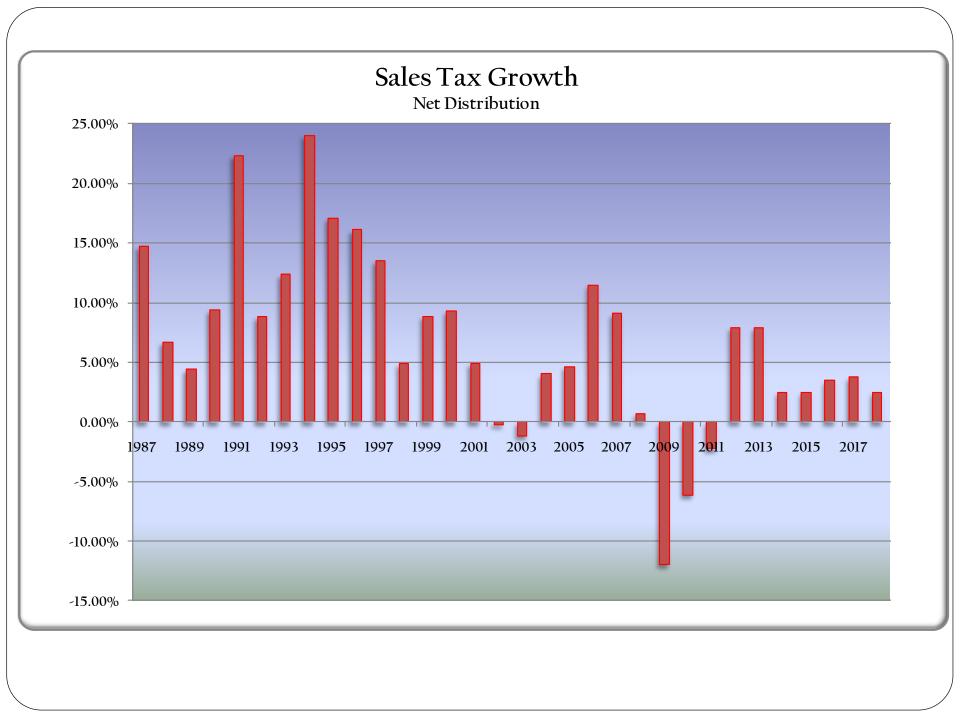

# Budget Retreat - Feb 6, 2018

**Revenue History** 

and

Outlook





## **FY 2019 General Fund Tentative Revenues**



# **FY 2019 General Fund Tentative Revenues**













Includes Scheels starting in Sept 2012, Nissan replaced with Mazda in 2014, Chevrolet left in 2016, Champion Ford left 2017



|                | 2014         | 2015         | 2016         | 2017         | 2018         |
|----------------|--------------|--------------|--------------|--------------|--------------|
|                | Budget       | Budget       | Budget       | Budget       | Budget       |
| Revenues       | \$49,378,585 | \$50,895,662 | \$51,820,078 | \$52,866,180 | \$54,503,287 |
| Expenses       | \$49,378,585 | \$50,895,662 | \$51,820,078 | \$52,866,180 | \$54,503,287 |
| Total          | \$ -         | \$ -         | \$ -         | \$ -         | \$ -         |
|                |              |              |              |              |              |
| Dollar Ch