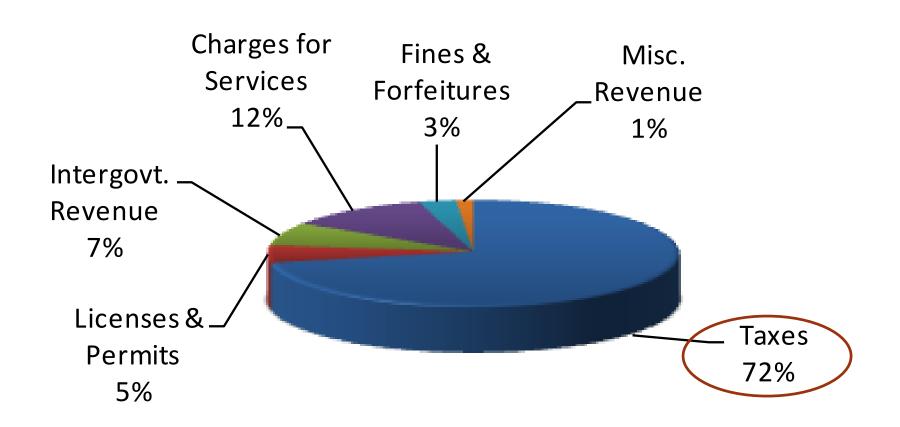

# Budget Retreat - Feb 6, 2018

**Revenue History** 

and

Outlook





## **FY 2019 General Fund Tentative Revenues**



# **FY 2019 General Fund Tentative Revenues**













Includes Scheels starting in Sept 2012, Nissan replaced with Mazda in 2014, Chevrolet left in 2016, Champion Ford left 2017



|                | 2014         | 2015         | 2016         | 2017         | 2018         |
|----------------|--------------|--------------|--------------|--------------|--------------|
|                | Budget       | Budget       | Budget       | Budget       | Budget       |
| Revenues       | \$49,378,585 | \$50,895,662 | \$51,820,078 | \$52,866,180 | \$54,503,287 |
| Expenses       | \$49,378,585 | \$50,895,662 | \$51,820,078 | \$52,866,180 | \$54,503,287 |
| Total          | \$ -         | \$ -         | \$ -         | \$ -         | \$ -         |
|                |              |              |              |              |              |
| D