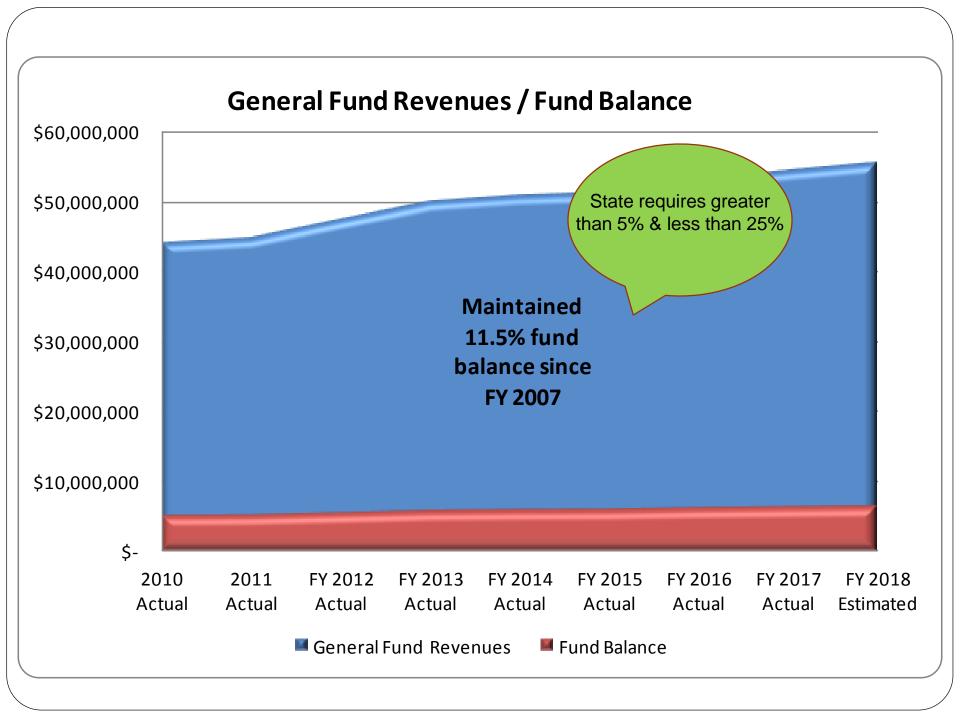

# Budget Retreat - Feb 6, 2018

**Revenue History** 

and

Outlook





## **FY 2019 General Fund Tentative Revenues**



# **FY 2019 General Fund Tentative Revenues**













Includes Scheels starting in Sept 2012, Nissan replaced with Mazda in 2014, Chevrolet left in 2016, Champion Ford left 2017



|                | 2014         | 2015         | 2016         | 2017         | 2018         |
|----------------|--------------|--------------|--------------|--------------|--------------|
|                | Budget       | Budget       | Budget       | Budget       | Budget       |
| Revenues       | \$49,378,585 | \$50,895,662 | \$51,820,078 | \$52,866,180 | \$54,503,287 |
| Expenses       | \$49,378,585 | \$50,895,662 | \$51,820,078 | \$52,866,180 | \$54,503,287 |
| Total          | \$ -         | \$ -         | \$ -         | \$ -         | \$ -         |
|                |              |              |              |              |              |
| Dollar Change  |              | \$ 1,517,077 | \$ 924,416   | \$ 1,046,102 | \$ 1,637,107 |
| Percent Change | Э            | 3.07%