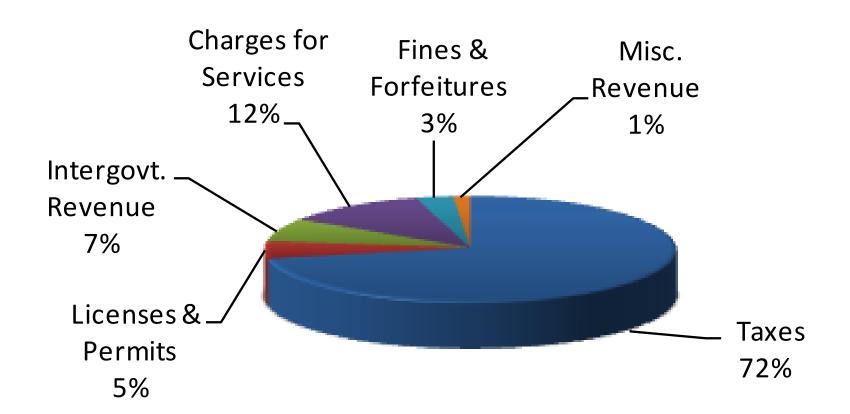

# Budget Retreat - Feb 6, 2018

**Revenue History** 

and

Outlook





## **FY 2019 General Fund Tentative Revenues**



# **FY 2019 General Fund Tentative Revenues**













Includes Scheels starting in Sept 2012, Nissan replaced with Mazda in 2014, Chevrolet left in 2016, Champion Ford left 2017



|                | 2014         | 2015         | 2016         | 2017         | 2018         |
|----------------|--------------|--------------|--------------|--------------|--------------|
|                | Budget       | Budget       | Budget       | Budget       | Budget       |
| Revenues       | \$49,378,585 | \$50,895,662 | \$51,820,078 | \$52,866,180 | \$54,503,287 |
| Expenses       | \$49,378,585 | \$50,895,662 | \$51,820,078 | \$52,866,180 | \$54,503,287 |
| Total          | \$ -         | \$ -         | \$ -         | \$ -         | \$ -         |
|                |              |              |