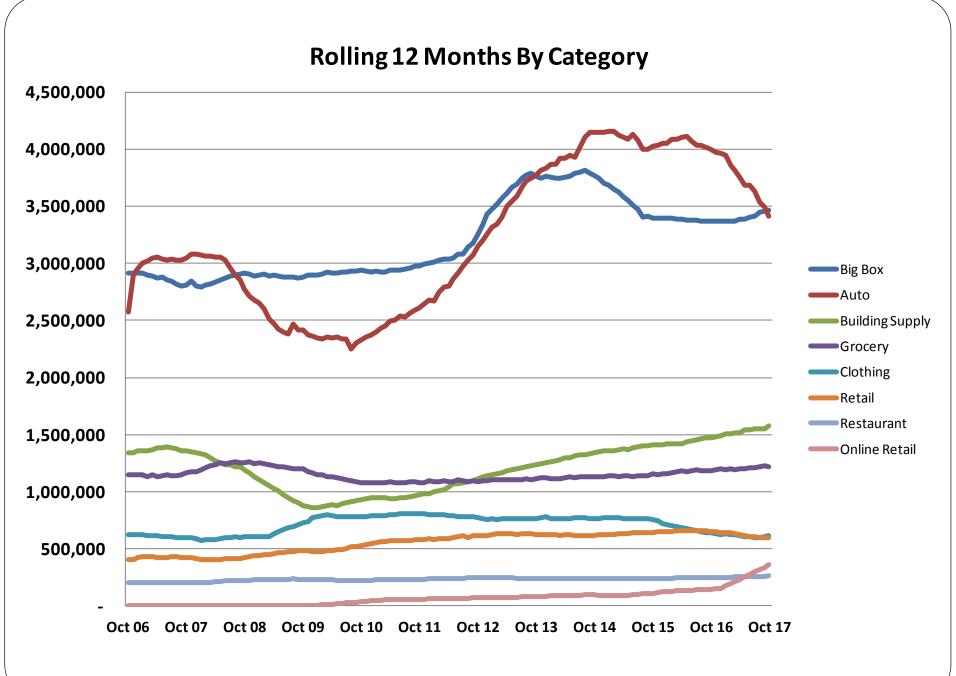

# Budget Retreat - Feb 6, 2018

**Revenue History** 

and

Outlook





## **FY 2019 General Fund Tentative Revenues**



# **FY 2019 General Fund Tentative Revenues**













Includes Scheels starting in Sept 2012, Nissan replaced with Mazda in 2014, Chevrolet left in 2016, Champion Ford left 2017



|                | 2014         | 2015         | 2016         | 2017         | 2018         |
|----------------|--------------|--------------|--------------|--------------|--------------|
|                | Budget       | Budget       | Budget       | Budget       | Budget       |
| Revenues       | \$49,378,585 | \$50,895,662 | \$51,820,078 | \$52,866,180 | \$54,503,287 |
| Expenses       | \$49,378,585 | \$50,895,662 | \$51,820,078 | \$52,866,180 | \$54,503,287 |
| Total          | \$ -         | \$ -         | \$ -         | \$ -         | \$ -         |
|                |              |              |              |              |              |
| Dollar Chan