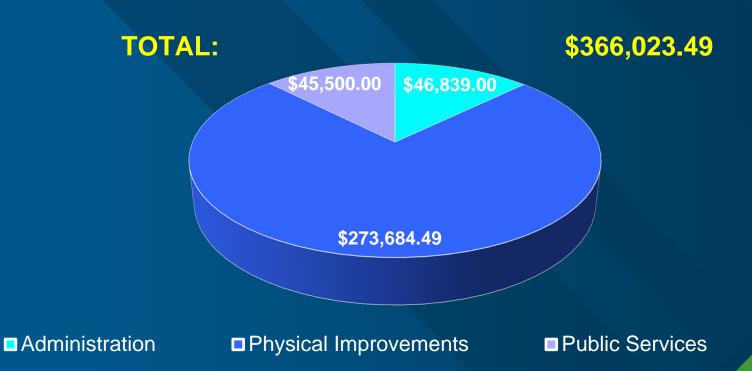

# FY 2017-2018 CDBG Budget Summary

Available Funding for FY 2017-2018

**-** \$350,000\*

+ \$16,023.49 (reallocated funds)

\$366,023.49

Max Available for Public Services

- \$52,500\*\*

Max Available for Hard Costs (Phys. Impr., Housing, etc)

**- \$266,684.49\*\*\*** 

\*Estimated Allocation

\*\*Represents 15% Cap

\*\*\*Remainder after Admin, & Public Services + reallocated funds

Total Requests for FY 2017-2018

-\$554,039

Difference

-\$188,015.51

# FY 2017-2018 CDBG Budget Breakdown

Program Administration: \$46,839

Hard Costs (Housing, etc): \$273,684.49

Public Services: \$45,500