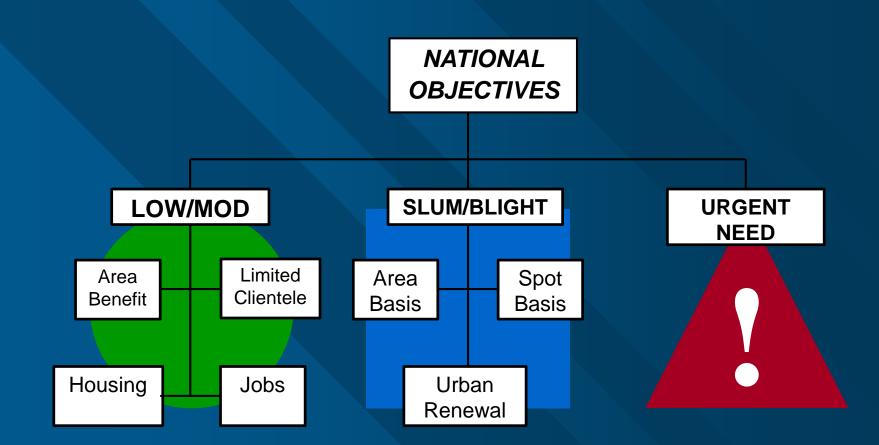

#### **CDBG PRIMARY OBJECTIVE**

- Development of viable urban communities, <u>principally for</u> <u>low/mod persons</u>, through:
  - Decent housing
  - Suitable living environment
  - Expanded economic opportunity

\*\*\*\* Activities also have to meet a National Objective to be qualified

Limited Clientele

- Activities that benefit all residents of area w/ 51% LMI
- Area must be primarily residential
- Must determine service area of activity
- Typical activities: water/sewer, parks, community centers

- Activities that benefit specific populations:
  - Presumed clientele
  - 51% of participants are LMI persons
  - Participation limited to LMI persons only
  - Nature and location indicate low/mod benefit
- Some activities may qualify
  - Removal of architectural barriers (some activities);or
  - Microenterprise activities with LMI owners; or
  - Certain types of job training efforts.
- Typical activities: job training, senior services, facilities for special needs

Housing

- Housing occupied by LMI households
  - One unit structures occupied by LMI
  - One unit of duplex occupied by LMI
  - 51% of 3+ units LMI occupied by LMI
- Typical activities: homeowner unit rehab, rental acquisition and rehab, homebuyer assistance

- Activities must create or retain permanent jobs AND
- 51% of the jobs created/retained must be available to or held by LMI persons
- Typical activities: business loans, commercial rehabilitation, infrastructure to a business

#### **SLUM/BLIGHT**

#### Area Basis

- Area must meet definition of slum/blighted area under state/local law <u>AND</u>
- Meet either A) or B) below:
  - A) At least 25% of properties throughout the area experience 1 or more of the following conditions:
    - Physical deterioration of buildings or improvements
    - Abandonment of properties;
    - Chronic high occupancy turnover rates or chronic high vacancy rates in commercial/industrial buildings;
    - Significant declines in property values or abnormally low property values relative to other areas in community; or
    - Known or suspected environmental contamination.
  - B) The public improvements in the area are in a general state of deterioration
- Typical activities: code enforcement, infrastructure, commercial rehabilitation

#### Spot Basis

- Activities that address specific conditions of blight, physical decay or environmental contamination not in slum/blight area
- Activities limited: acquisition, clearance, relocation, historic preservation, remediation of environmentally contaminated properties, or building rehab
  - Acquisition & relocation must be precursor to another eligible activity that addresses slum/blighted conditions
  - Rehab limited to elimination of conditions detrimental to public health & safety

#### Urban Renewal

- Related to extinct HUD Urban Renewal Program
- Activities in Urban Renewal or Neighborhood Development Program action areas
- Activities necessary to complete an existing Urban Renewal Plan
- Not applicable to the state program
- Typical activities: infrastructure, econ dev

#### URGENT NEED

- To meet the urgent need test:
  - Existing conditions pose serious & immediate threat to health/welfare of community
  - Existing conditions are recent or recently became urgent
    - Generally 18 months
  - Recipient cannot finance on its own
  - Other funding sources not available
- Typical activities: infrastructure, interim assistance, rehab of community facilities