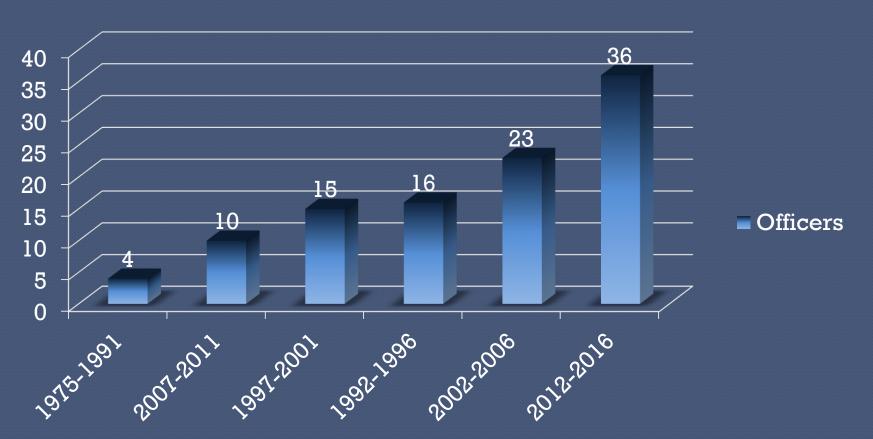

ea



### 10 YEAR:

- 130 Sworn Officers
- Police Department Sub-station on East Side of City



#### HOW DO WE MEASURE SUCCESS?

- Stats (Crimes, Citations, Complaints, Attaboys, etc.)
- Citizen Survey Conducted by VIPS
- IAPro
- Employee Evaluations (3 per year for sworn, 2 per year for civilian)



# CAPITAL PROJECTS:

- New Evidence Lockers (\$70,000-\$80,000)
- Covered Parking on North Side of City Hall Secured Parking



## BUDGET FY2017

- Deputy Chief
- Explorer POST
- Crossing Guards
- IT Assistant







# Current Budgeted Positions



- **■** Police Officers
- Civilians
- Animal Services
- **■** Grant



# New Officer



- Salary & Benefits
- Vehicle
- Field Training

- Hiring Process
- Vehicle Electronics
- POST
- Equipment/Uniforms



## TIME IN SERVICE:

#### **Hire Dates**