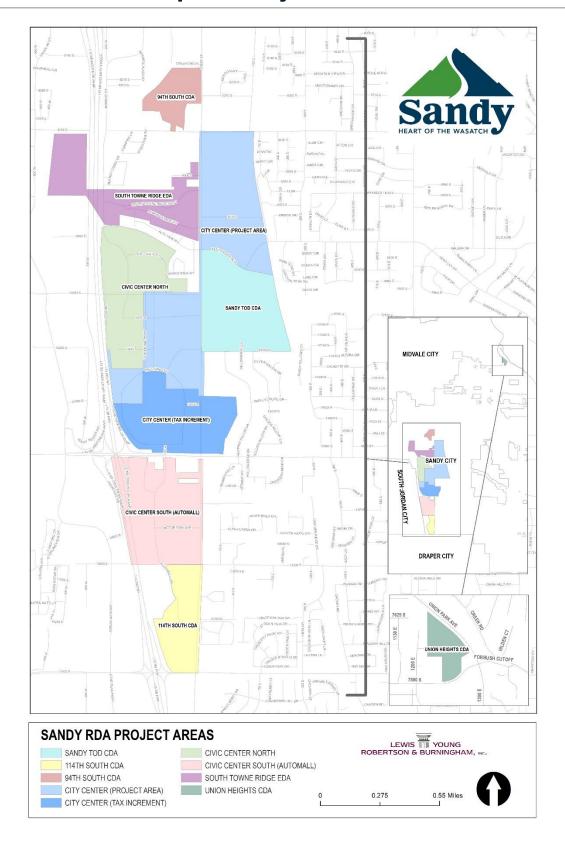

- Civic Center South RDA:
- Tunion Heights CDA;
- 9400 South CDA;
- **■** 11400 South CDA; and,
- Sandy TOD CDA.

This report also includes a brief overview of the Agency's two project areas that have finished the tax increment collection period (*City Center and South Towne Ridge*) but still have fund balances that are anticipated to be spent in accordance with the governing documents of the said Project Areas. LYRB has created and/or updated annual and multi-year budgets and created a proprietary Excel-based software package to manage the Agency's Project Areas in the future.