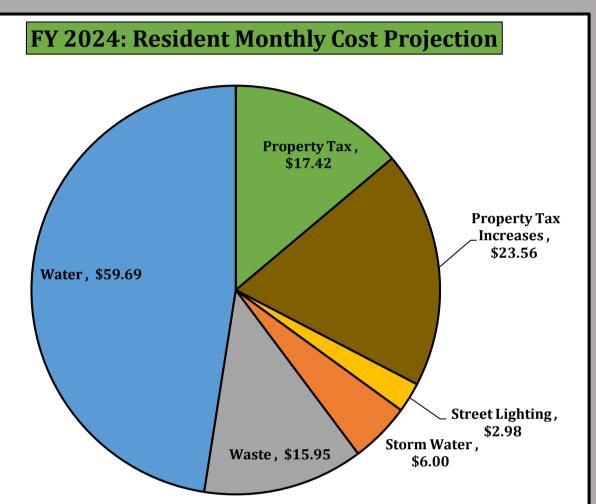

| Monthly Charges Breakdown   |    | FY 2019 |    | FY 2020 FY 2021 FY 2022 FY 2 |           | FY 2021 FY 2022 |           | FY 2022 |    | 21 FY 2022 FY 2023 |           | FY 2023    |  | FY 2023 |  | FY 2024 |  |
|-----------------------------|----|---------|----|------------------------------|-----------|-----------------|-----------|---------|----|--------------------|-----------|------------|--|---------|--|---------|--|
| Monthly Property Tax        |    |         |    |                              |           |                 |           |         |    |                    |           |            |  |         |  |         |  |
| Current Rate                | \$ | 17.42   | \$ | 17.42                        | \$        | 27.00           | \$        | 29.70   | \$ | 33.27              | \$        | 36.59      |  |         |  |         |  |
| % Increase Value            |    | -       |    | 9.58                         |           | 2.70            |           | 3.56    |    | 3.33               |           | 4.39       |  |         |  |         |  |
| Total Property Tax          | \$ | 17.42   | \$ | 27.00                        | <u>\$</u> | <u> 29.70</u>   | <u>\$</u> | 33.27   | \$ | 36.59              | <u>\$</u> | 40.99      |  |         |  |         |  |
| Monthly Utility Billing     |    |         |    |                              |           |                 |           |         |    |                    |           |            |  |         |  |         |  |
| Street Lighting             | \$ | 2.98    | \$ | 2.98                         | \$        | 2.98            | \$        | 2.98    | \$ | 2.98               | \$        | 2.98       |  |         |  |         |  |
| Projected Increase          |    | -       |    | -                            |           | -               |           | -       |    | -                  |           | -          |  |         |  |         |  |
| Storm Water                 | \$ | 6.00    | \$ | 6.00                         | \$        | 6.00            | \$        | 6.00    | \$ | 6.00               | \$        | 6.00       |  |         |  |         |  |
| Projected Increase          | Ψ  | -       | Ψ  | -                            | Ψ         | -               | Ψ         | -       | Ψ  | -                  | Ψ         | -          |  |         |  |         |  |
|                             |    |         |    |                              |           |                 |           |         |    |                    |           |            |  |         |  |         |  |
| Waste                       | \$ | 14.45   | \$ | 15.95                        | \$        | 15.95           | \$        | 15.95   | \$ | 15.95              | \$        | 15.95      |  |         |  |         |  |
| Projected Increase          |    | -       |    | 1.50                         |           | -               |           | -       |    | -                  |           | -          |  |         |  |         |  |
| Water<br>Projected Increase | \$ | 59.69   | \$ | 59.69                        | \$        | 59.69<br>-      | \$        | 59.69   | \$ | 59.69              | \$        | 59.69<br>- |  |         |  |         |  |
| Percentage Increase         |    | _       |    | 0%                           |           | 0%              |           | 0%      |    | 0%                 |           | 0%         |  |         |  |         |  |

| Resident Monthly Cost<br>Projection | FY 2019      | FY 2020 |        | FY 2021      | FY 2022      |    | FY 2023 |    | FY 2024 |
|-------------------------------------|--------------|---------|--------|--------------|--------------|----|---------|----|---------|
| Property Tax                        |              |         |        |              |              |    |         |    |         |
| Current Rate                        | \$<br>17.42  | \$      | 17.42  | \$<br>27.00  | \$<br>29.70  | \$ | 33.27   | \$ | 36.59   |
| % Increase Value                    | -            |         | 9.58   | 2.70         | 3.56         |    | 3.33    |    | 4.39    |
| Utility Bills                       | 83.12        |         | 84.62  | 84.62        | 84.62        |    | 84.62   |    | 84.62   |
| Estimated Monthly Total             | \$<br>100.54 | \$      | 111.62 | \$<br>114.32 | \$<br>117.89 | \$ | 121.21  | \$ | 125.61  |