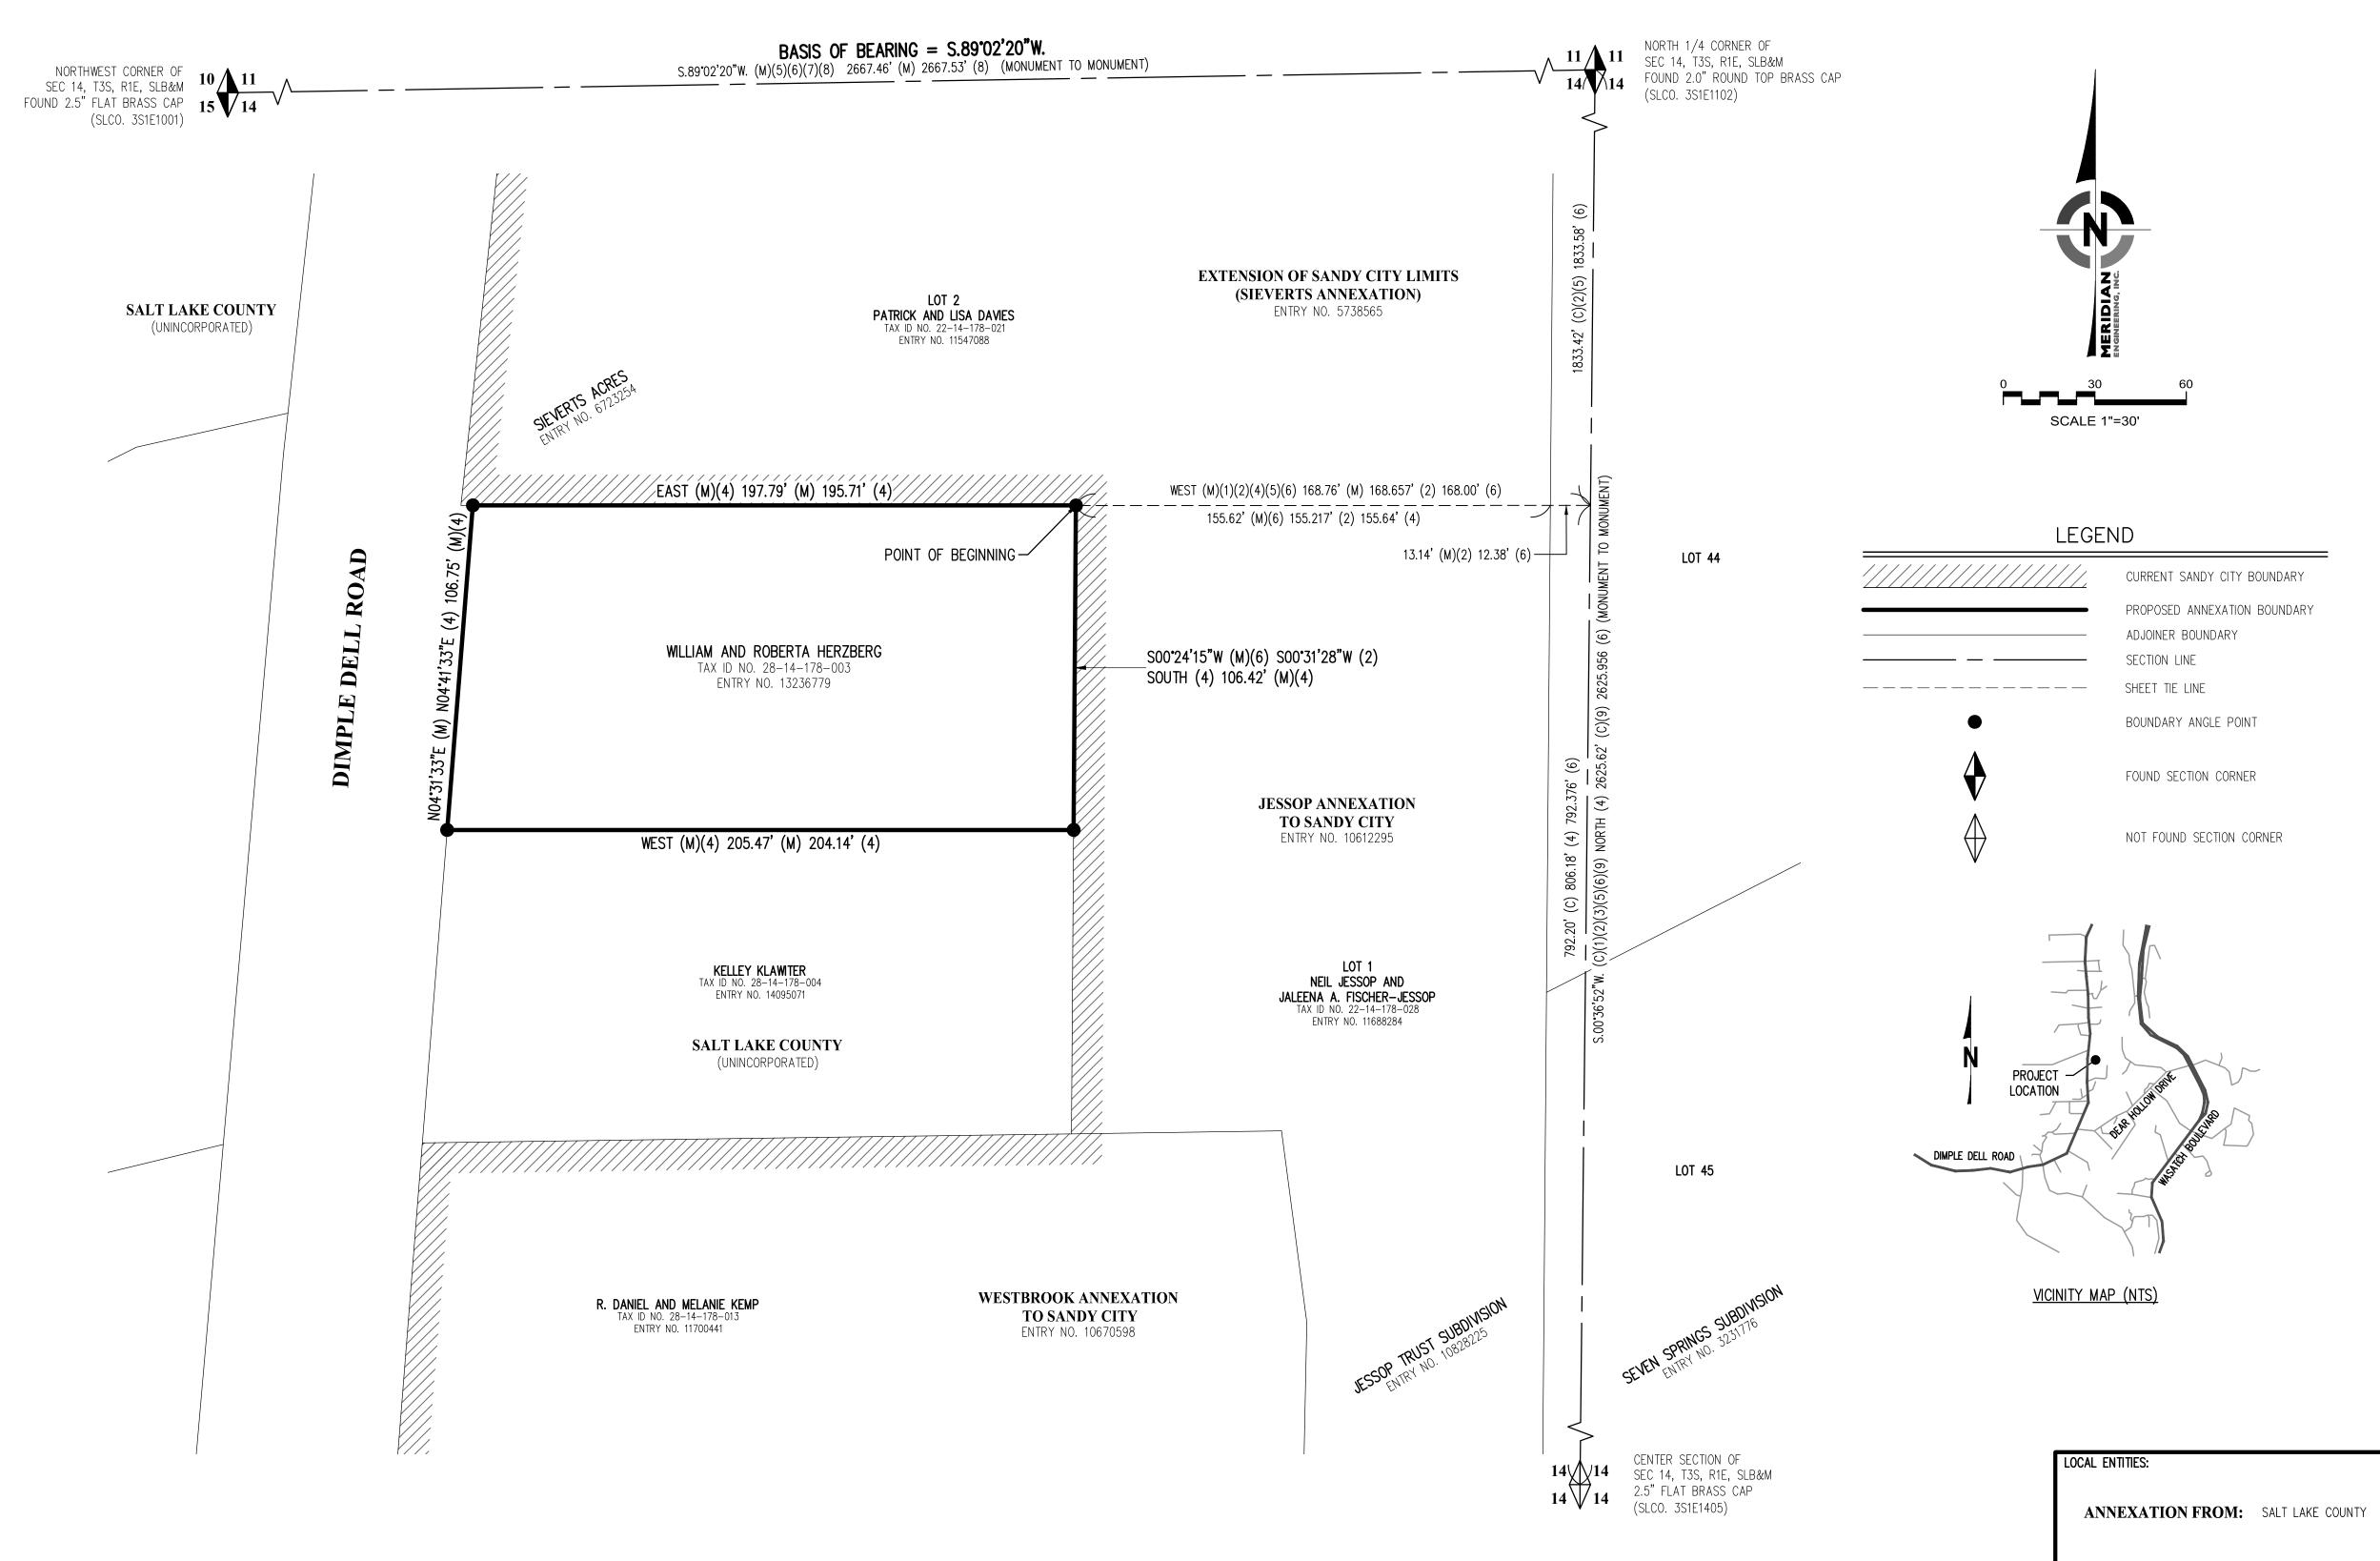

## ANNEXATION DESCRIPTION

A PARCEL OF LAND TO BE ANNEXED FROM SALT LAKE COUNTY TO SANDY CITY, SITUATE IN THE NORTHWEST QUARTER OF SECTION 14, TOWNSHIP 3 SOUTH, RANGE 1 EAST, SALT LAKE BASE & MERIDIAN, SALT LAKE COUNTY, UTAH. THE BOUNDARIES OF SAID PARCEL OF LAND ARE DESCRIBED AS FOLLOWS:

BEGINNING AT A POINT IN THE CURRENT SANDY CITY BOUNDARY LINE ESTABLISHED BY JESSOP ANNEXATION TO SANDY CITY RECORDED FEBRUARY 2, 2009 AS ENTRY NO. 10612295 IN BOOK 2009P AT PAGE 18 IN THE OFFICE OF THE SALT LAKI NORTHEAST CORNER OF SAID JESSOP ANNEXATION TO SANDY CITY AND THE NORTHEAST CORNER OF JESSOP TRUS' SUBDIVISION RECORDED AS ENTRY NO. 10828225 IN BOOK 2009P AT PAGE 157 IN THE OFFICE OF THE SALT LAKE COUNT RECORDER AND 155.62 FEET (155.517 FEET PER SAID JESSOP ANNEXATION TO SANDY CITY) WEST ALONG BETWEEN THE MONUMENTS REPRESENTING THE NORTH QUARTER CORNER AND THE NORTHWEST CORNER OF SAID SECTION 14 (204.14 FEET PER SAID DESCRIBED PROPERTY) TO THE SOUTHWEST CORNER OF SAID DESCRIBED PROPERTY, SAID POINT ALSO IN THE EASTERLY RIGHT OF WAY LINE OF DIMPLE DELL ROAD; THENCE ALONG THE WESTERLY BOUNDARY LINE OF SAI DESCRIBED PROPERTY AND SAID EASTERLY RIGHT OF WAY LINE N.04°31'33"E. (N.04°41'33"E. PER SAID DESCRIBED PROPERTY 106.75 FEET TO A POINT IN SAID CURRENT SANDY CITY BOUNDARY LINE ESTABLISHED BY SAID EXTENSION OF SANDY CITY LIMITS (SIEVERTS ANNEXATION), SAID POINT IS ALSO THE NORTHWEST CORNER OF SAID DESCRIBED PROPERTY; THENCE ALONG SAID CURRENT SANDY CITY BOUNDARY LINE AND THE NORTHERLY BOUNDARY LINE OF SAID DESCRIBED PROPERTY EAST 197.79 FEET (195.71 FEET PER SAID DESCRIBED PROPERTY) TO THE POINT OF BEGINNING.

THE ABOVE DESCRIBED PARCEL OF LAND CONTAINS 21,457 SQUARE FEET OR 0.49 ACRE IN AREA, MORE OR LESS.

## **SURVEYOR'S NARRATIVE**

IT IS THE INTENT OF THIS PLAT AND THE SURVEY ON WHICH IT IS BASED TO CORRECTLY REPRESENT THE ADJUSTMENT OF THE CITY BOUNDARY LINE BETWEEN SANDY CITY & UNINCORPORATED SALT LAKE COUNTY AS DESCRIBED HEREON AS REQUESTED BY SANDY CITY. THE BASIS OF BEARING IS S.89°02'20"W. ALONG THE SECTION LINE BETWEEN THE FOUND MONUMENTS REPRESENTING THE NORTH QUARTER CORNER AND THE NORTHWEST CORNER OF SECTION 14. TOWNSHIP 3 SOUTH. RANGE 1 EAST, SALT LAKE BASE AND MERIDIAN.

AS PART OF THIS SURVEY, MERIDIAN HAS CONDUCTED FIELD SEARCHES FOR EVIDENCE AND MONUMENTATION. FOUND EVIDENCE AND MONUMENTATION IS REPRESENTED HEREON. DOCUMENTS OF RECORD REVIEWED AND CONSIDERED AS PART OF THIS SURVEY ARE NOTED BELOW. THERE MAY EXIST OTHER EVIDENCE, MONUMENTATION AND DOCUMENTS THAT COULD AFFECT THIS SURVEY. NEW EVIDENCE, MONUMENTATION OR DOCUMENTS THAT MAY ALTER THE CONCLUSIONS OF THIS SURVEY SHOULD BE PRESENTED TO THE SURVEYOR FOR HIS REVIEW AND CONSIDERATION.

- 1) EXTENSION OF SANDY CITY LIMITS (SIEVERTS ANNEXATION): ENTRY NO. 5738565 IN BOOK 94-2 AT PAGE 37.
- 2) JESSOP ANNEXATION TO SANDY CITY: ENTRY NO. 10612295 IN BOOK 2009P AT PAGE 18.
- WESTBROOK ANNEXATION TO SANDY CITY: ENTRY NO. 10670598 IN BOOK 2009P AT PAGE 51.
- WARRANTY DEED IN FAVOR OF WILLIAM & ROBERTA HERZBERG: ENTRY NO. 13236779 IN BOOK 10922 AT PAGE 9406. SIEVERTS ACRES: ENTRY NO. 6723254 IN BOOK 97-8P AT PAGE 262.
- JESSOP TRUST SUBDIVISION: ENTRY NO. 10828225 IN BOOK 2009P AT PAGE 157.
- 7) SEVEN SPRINGS SUBDIVISION: ENTRY NO. 3231776 IN BOOK 79-2 AT PAGE 39.
- (8) SALT LAKE COUNTY SURVEYOR'S AREA REFERENCE PLAT FOR SECTION 14, T3S, R1E, SLB&M.
- (9) RECORD DESCRIPTIONS OF ADJOINING PARCELS SHOWN HEREON AS RESEARCHED WITHIN THE OFFICE OF THE SALT LAKE

NOTE: ABOVE REFERENCED DOCUMENTS ARE SHOWN HEREON AS (#).

(M) BEARING AND/OR DISTANCE DATA TAKEN FROM SURVEYED MEASUREMENTS.

(C) BEARING AND/OR DISTANCE DATA TAKEN FROM SURVEYED MEASUREMENTS COUPLED WITH RECORD INFORMATION.