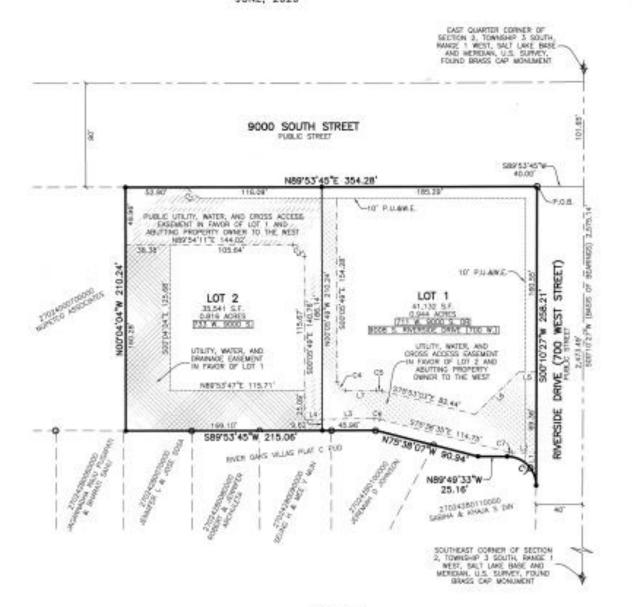

## RIVERSIDE COMMONS SUBDIVISION

PART OF THE SOUTHEAST QUARTER OF SECTION 2, TOWNSHIP 3 SOUTH, RANGE 1 WEST, SALT LAKE BASE AND MERIDIAN, U.S. SURVEY SANDY CITY, SALT LAKE COUNTY, UTAH

JUNE. 2020

PROFESSIONAL ENG-COMPLETED A SUR-SECTION 17-23-11 MONUMENTS, AS IN-SUBDOMISION IN SAN-THE DESIGNATED S PECCHORE IN THE SE STATUTES AND ONE REQUIREMENTS AND REQUIREMENTS AND REQUIREMENTS AND

SURVEYOR IN THE

SIGNED THIS \_3"

UTAH LICENSE

LOGAL DESCRIPTION

COMMITMENT DATE

THE LAND REFERRE

BEGINNING AT THE WEST LINE OF 700 ALONG THE SECTIO GUARTER CORNER! AND MORDMA AND WEST LINE OF 700 TO THE LEFT (MAD CURVE 29.27 PEET WEST 20.16 PEET: WEST 215.06 PEET: WEST 2

TO THE POINT OF

OW KNOW ALL MEN BY ABOVE DESCRIBED T

TO BE KNOWN AS T

DO HEREBY DEDICAL

IN WITNESS WHERE

WING 9000 SOUTH,

STATE OF UTAH ... COUNTY OF DOWN !

ON THE HAM

TWEEN

SEMENT IN FAVOR

SEMENT IN ENVOR

OR TO THE WEST

# OF LOT 1

### RIVERSIDE COMMONS SUBDIVISION

PART OF THE SOUTHEAST QUARTER OF SECTION 2, TOWNSHIP 3 SOUTH, RANGE 1 WEST, SALT LAKE BASE AND MERIDIAN, U.S. SURVEY SANDY CITY, SALT LAKE COUNTY, UTAH
JUNE, 2020