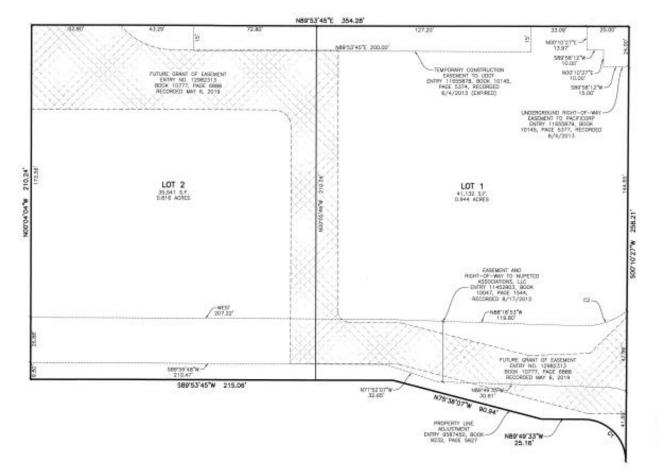

## RIVERSIDE COMMONS SUBDIVISION

PART OF THE SOUTHEAST QUARTER OF SECTION 2, TOWNSHIP 3 SOUTH, RANGE 1 WEST, SALT LAKE BASE AND MERIDIAN, U.S. SURVEY SANDY CITY, SALT LAKE COUNTY, UTAH

JUNE. 2020

PROFESSIONAL ENG-COMPLETED A SUR-SECTION 17-23-11 MONUMENTS, AS IN-SUBDOMISION IN SAN-THE DESIGNATED S PECCHORE IN THE SE STATUTES AND ONE REQUIREMENTS AND REQUIREMENTS AND REQUIREMENTS AND

SURVEYOR IN THE

SIGNED THIS \_3"

UTAH LICENSE

LOGAL DESCRIPTION

COMMITMENT DATE

THE LAND REFERRE

BEGINNING AT THE WEST LINE OF 700 ALONG THE SECTIO GUARTER CORNER! AND MORDMA AND WEST LINE OF 700 TO THE LEFT (MAD CURVE 29.27 PEET WEST 20.16 PEET: WEST 215.06 PEET: WEST 2

TO THE POINT OF

OW KNOW ALL MEN BY ABOVE DESCRIBED T

TO BE KNOWN AS T

DO HEREBY DEDICAL

IN WITNESS WHERE

WING 9000 SOUTH,

STATE OF UTAH ... COUNTY OF DOWN !

ON THE HAM

TWEEN

SEMENT IN FAVOR

SEMENT IN ENVOR

OR TO THE WEST

# OF LOT 1

### RIVERSIDE COMMONS SUBDIVISION

PART OF THE SOUTHEAST QUARTER OF SECTION 2, TOWNSHIP 3 SOUTH, RANGE 1 WEST, SALT LAKE BASE AND MERIDIAN, U.S. SURVEY SANDY CITY, SALT LAKE COUNTY, UTAH
JUNE, 2020

#### OTICE TO PURCHASERS

WE ENGINEET IN YOURS OF THE STATE OF ITAL ACTIVE THEOLOGY THE BOARD OF MACEN RESOURCES (EMPTY #4586008, 500K META, PAGE 1781) TO USE THE ENGINE MACEN CONTRIBUTION SYSTEM OF DAMAS, METHOD STATES AND APPLICATIONAL MORES, POPULIES AND APPLICATIONAL MORES,

THE EXACT LOCKTION OF THIS EASEMENT IS NOT DISCLOSED.