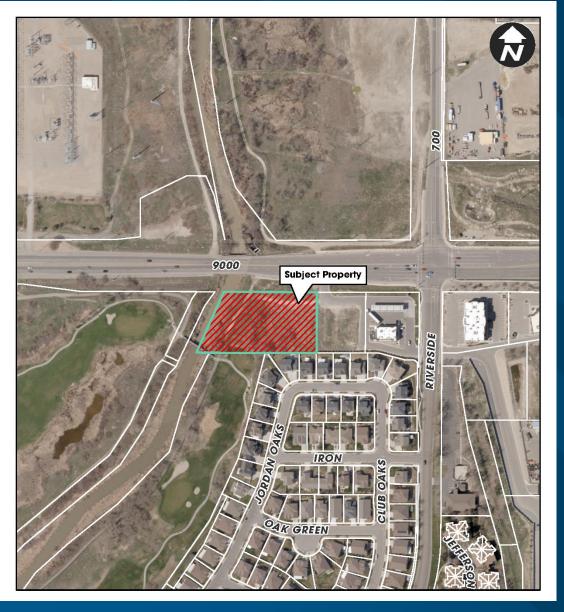

## **Application**

- 9016 S. Riverside Drive (784 W. 9000 S.)
- 1.78 acres
- CvC to PUD(12)
- File #: REZ11272023-006661

### **Surrounding Zone Districts**

- North: ID (vacant)
- East: CvC (office building)
- South: OS & PUD(8.6)
   (golf course, single-family homes)
- West: P-C (Jordan River-West Jordan)