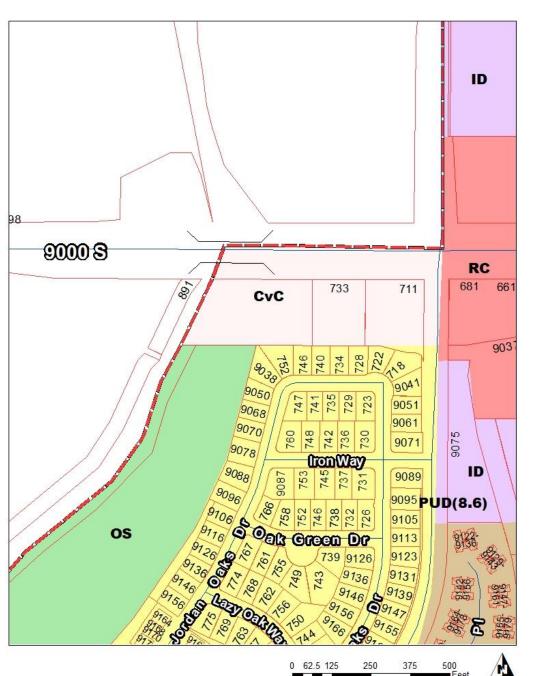

### **Surrounding Zone Districts**

- North: ID (vacant)
- East: CvC (office building)
- South: OS & PUD(8.6)
   (golf course, single-family homes)
- West: P-C (Jordan River-West Jordan)