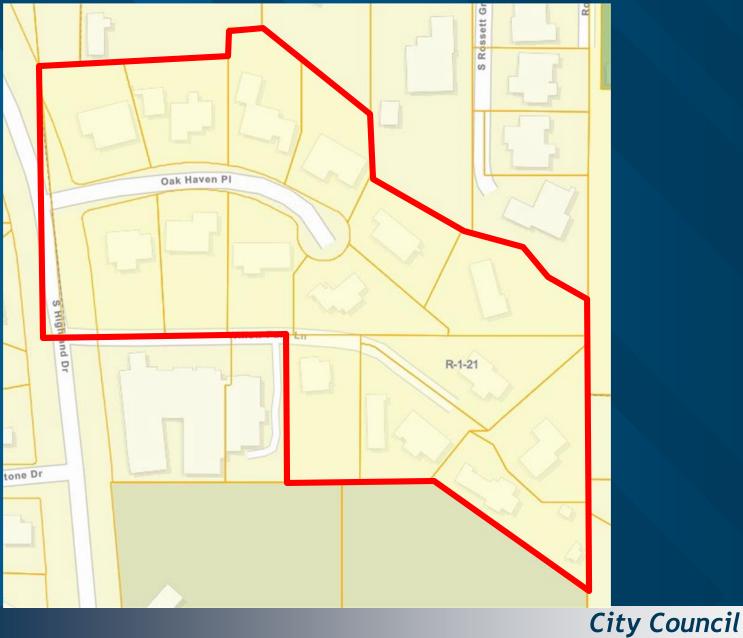

- Oak Haven Annexation R-1-20 Zone
- 2068 E 2131 E Oak Haven Pl
- 2106 E 2136 E Willow Park Lane [Community #18]
- Request: To annex approximately 8.36 acres.
- PC reviewed this request on December 19, 2024. They are forwarding a positive recommendation on the annexation and the zone.