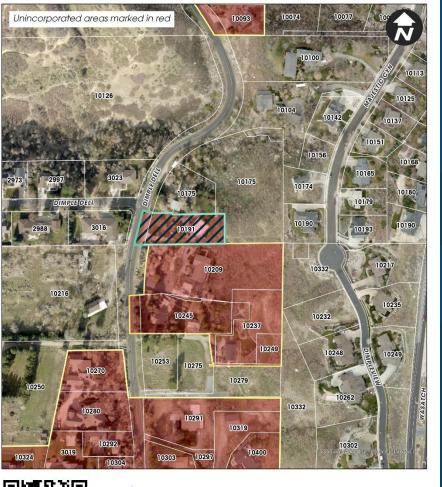

dv

Orgill Annexation 10191 S Dimple Dell WW Subject Property

- Orgill Annexation R-1-10 Zone
- 10191 S. Dimple Dell Road
- Request: To annex approximately 0.61 acres.
- •
- PC reviewed this request on December 19, 2024. They are forwarding a positive recommendation on the annexation and the zone.