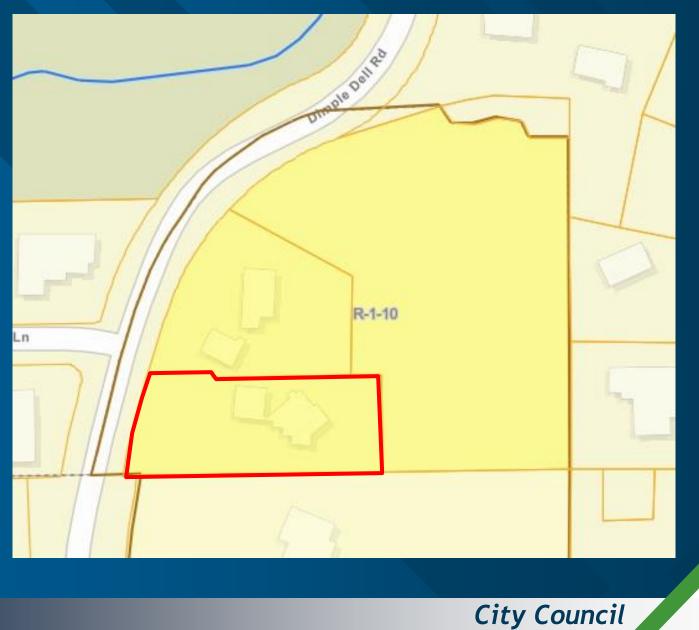

dv

Orgill Annexation 10191 S Dimple Dell WW Subject Property

- Orgill Annexation R-1-10 Zone
- 10191 S. Dimple Dell Road
- Request: To annex approximately 0.61 acres.
- •
- PC reviewed this request on December 19, 2024. They are forwarding a positive recommendation on the annexation and the zone.