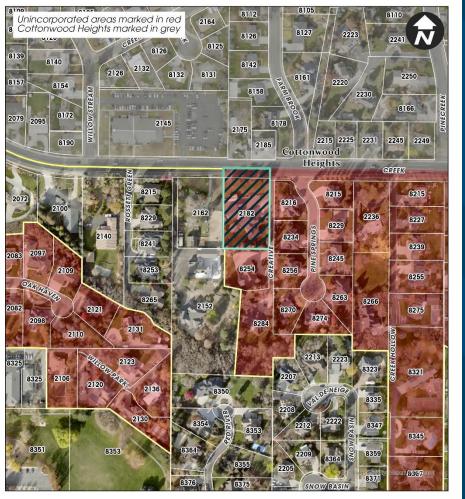

Varney Annexation 2182 É Creek Road <sup>7777</sup> Subject Property

- Varney Annexation R-1-40A Zone
- 2182 E. Creek Road [Community #18]
- Request: To annex approximately 1.13 acres.
- PC reviewed this request on December 19, 2024. They are forwarding a positive recommendation on the annexation and the zone.