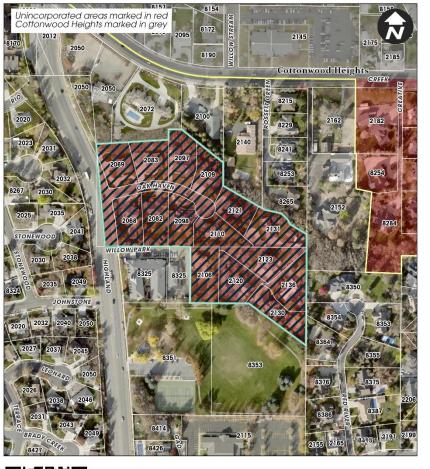

Varney Annexation 2182 É Creek Road <sup>7777</sup> Subject Property

- Varney Annexation R-1-40A Zone
- 2182 E. Creek Road [Community #18]
- Request: To annex approximately 1.13 acres.
- PC reviewed this request on December 19, 2024. They are forwarding a positive recommendation on the annexation and the zone.