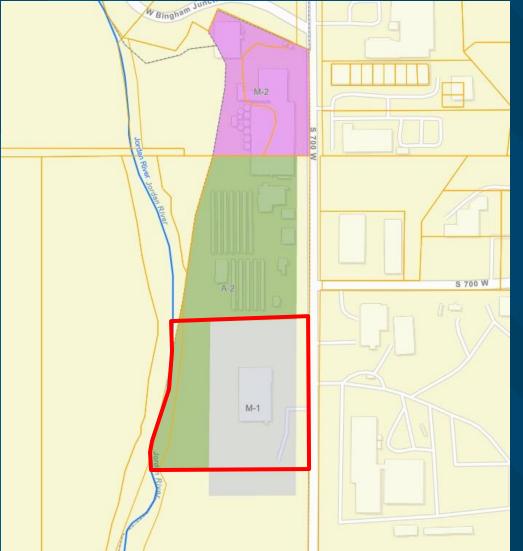

Sandy HEART OF THE WASATCH

- FBAC Development II Annexation ID Zone
- 8700 S. 700 W. [Community #1]
- Request: To annex approximately 5.03 acres.
- PC reviewed this request on January 16, 2025. They are forwarding a positive recommendation on the annexation and the zone.