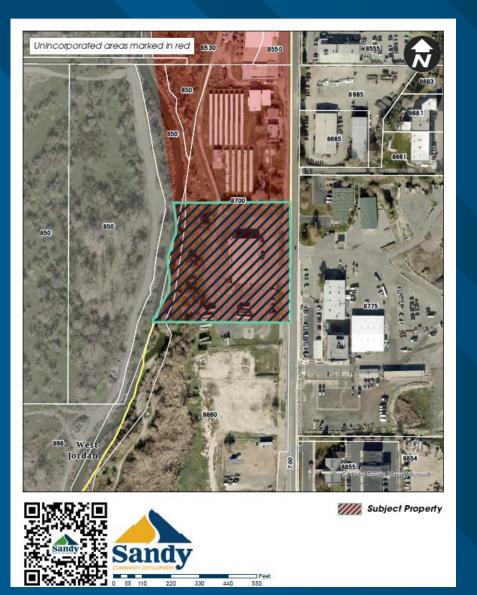

Sandy HEART OF THE WASATCH

- FBAC Development II Annexation ID Zone
- 8700 S. 700 W. [Community #1]
- Request: To annex approximately 5.03 acres.
- PC reviewed this request on January 16, 2025. They are forwarding a positive recommendation on the annexation and the zone.