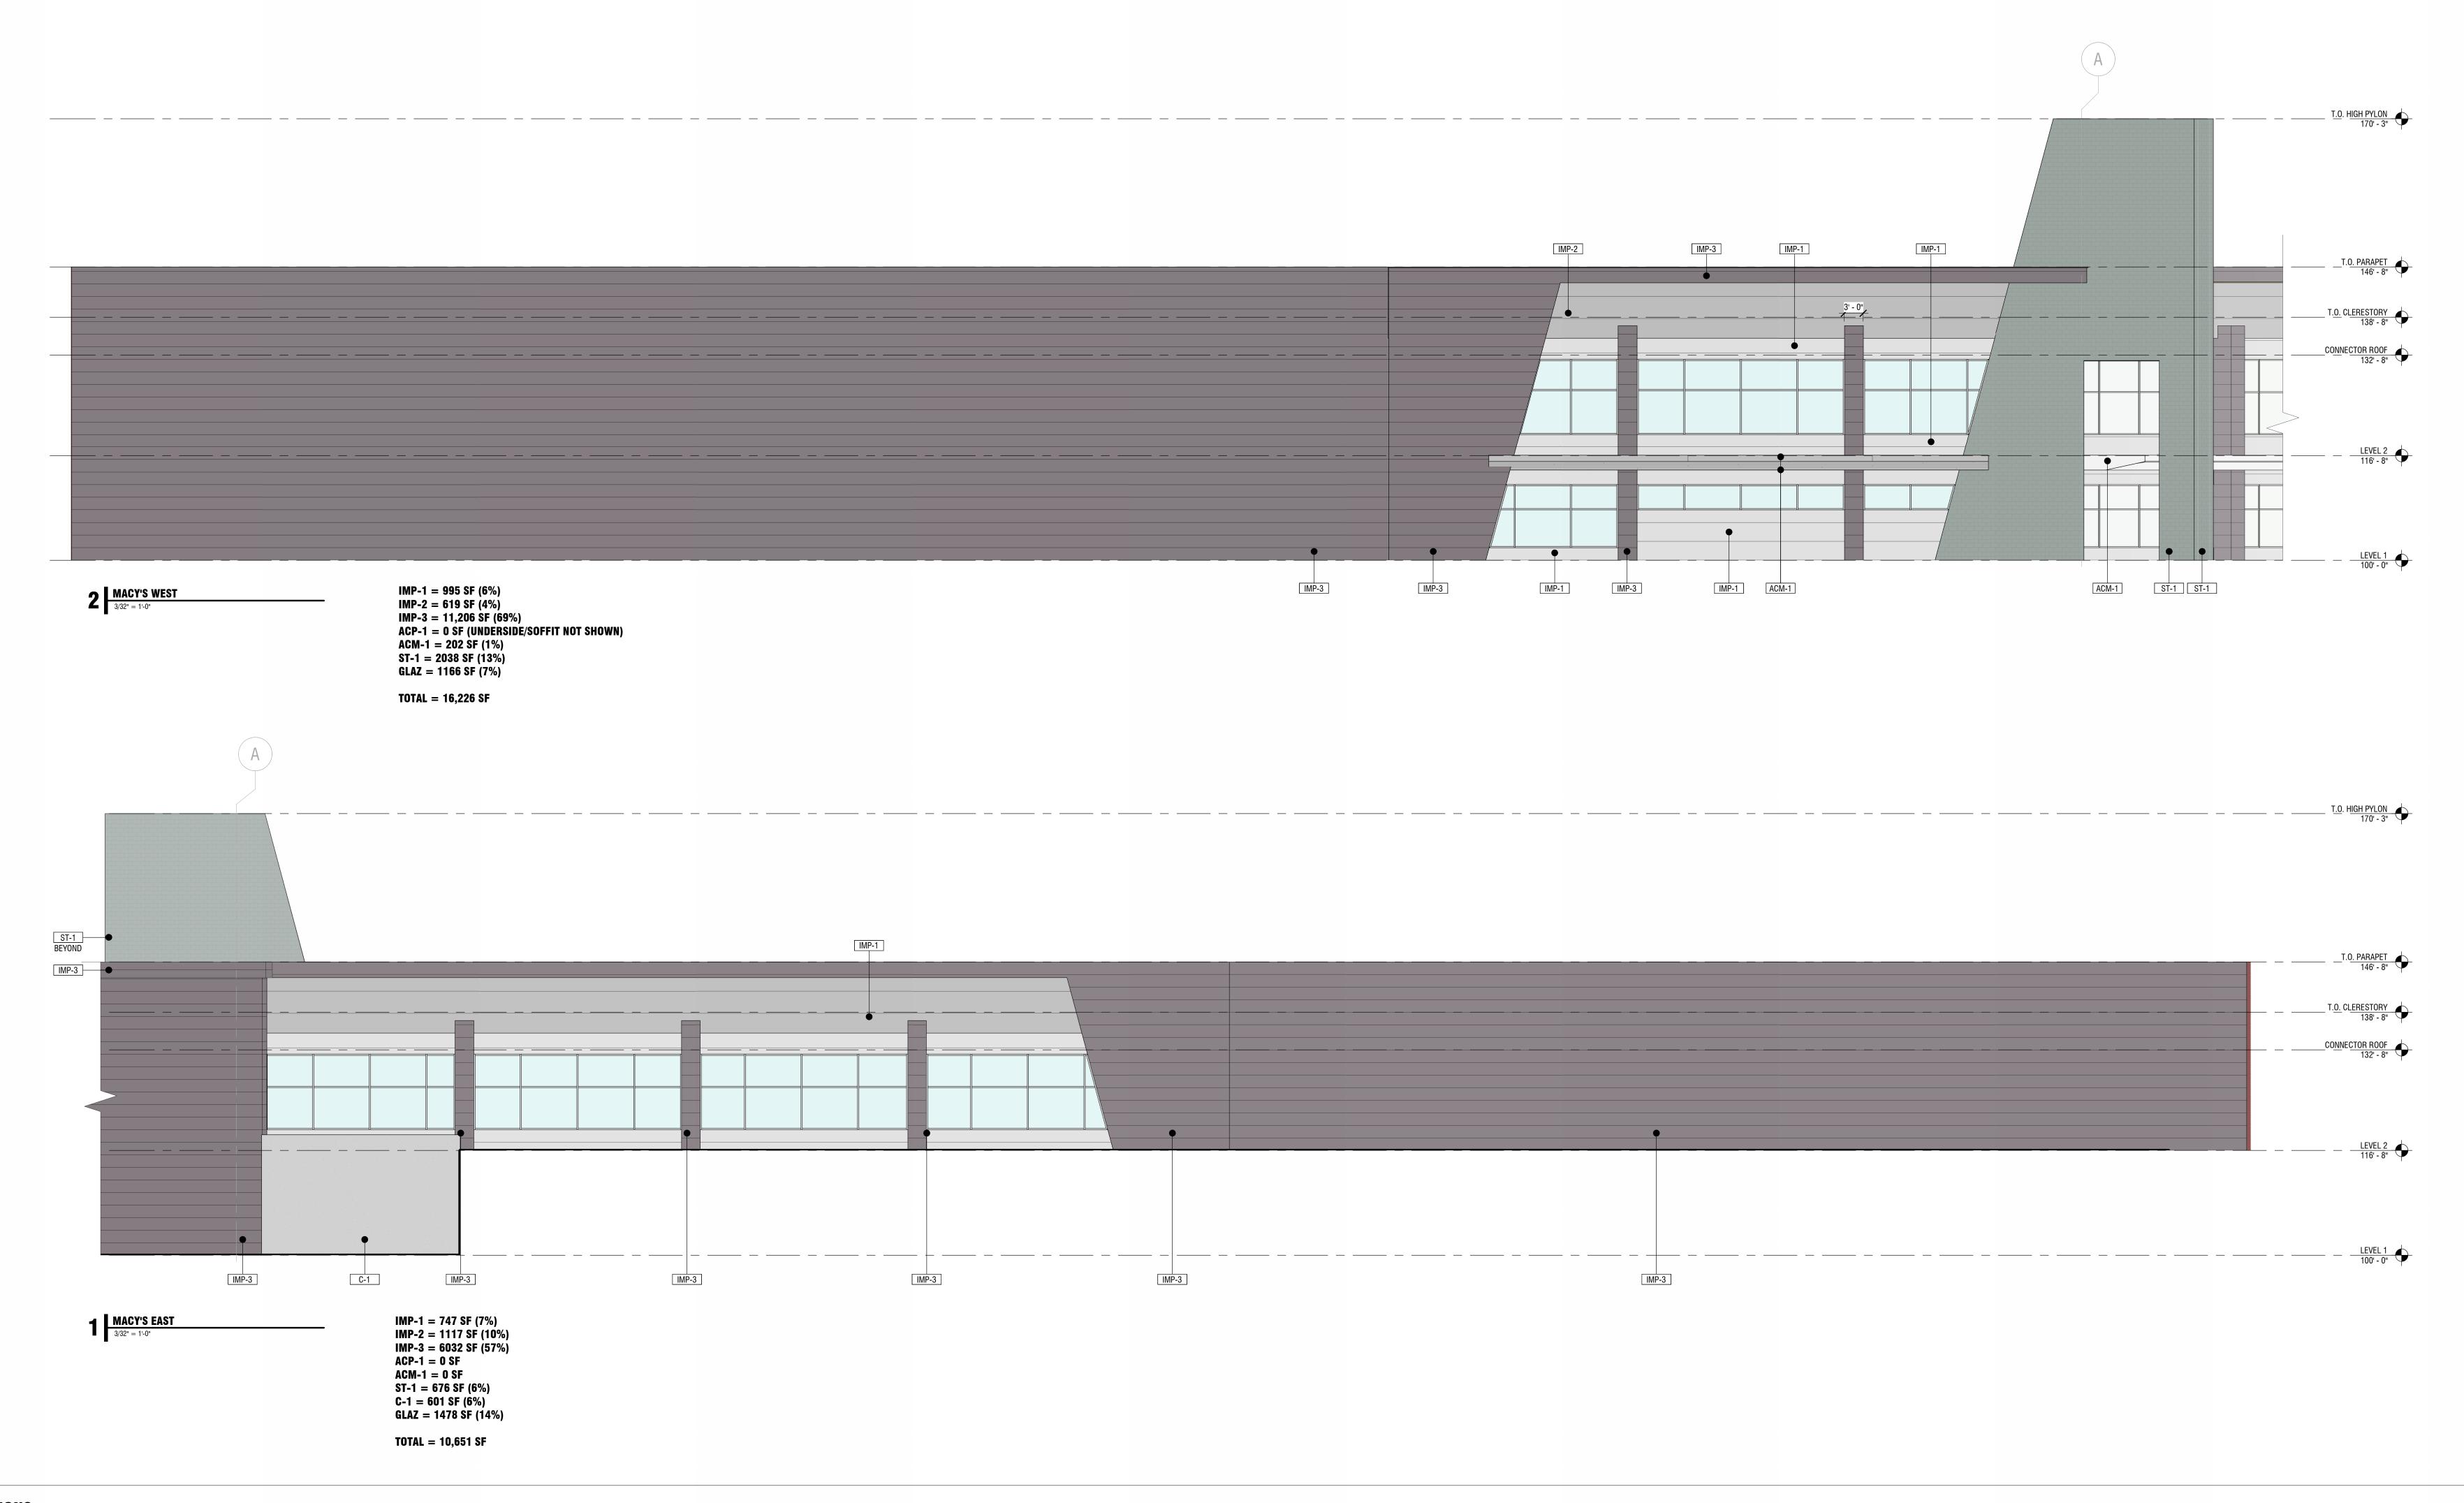

SOUTHWEST PERSPECTIVE - ARC RESPONSE NOT TO SCALE

SOUTH PERSPECTIVE - ARC RESPONSE NOT TO SCALE

WEST ELEVATION - ARC RESPONSE SCALE: 1/16" = 1'-0"

SOUTH ELEVATION - ARC RESPONSE SCALE: 1/16" = 1'-0"

EAST ELEVATION - ARC RESPONSE SCALE: 1/16" = 1'-0"