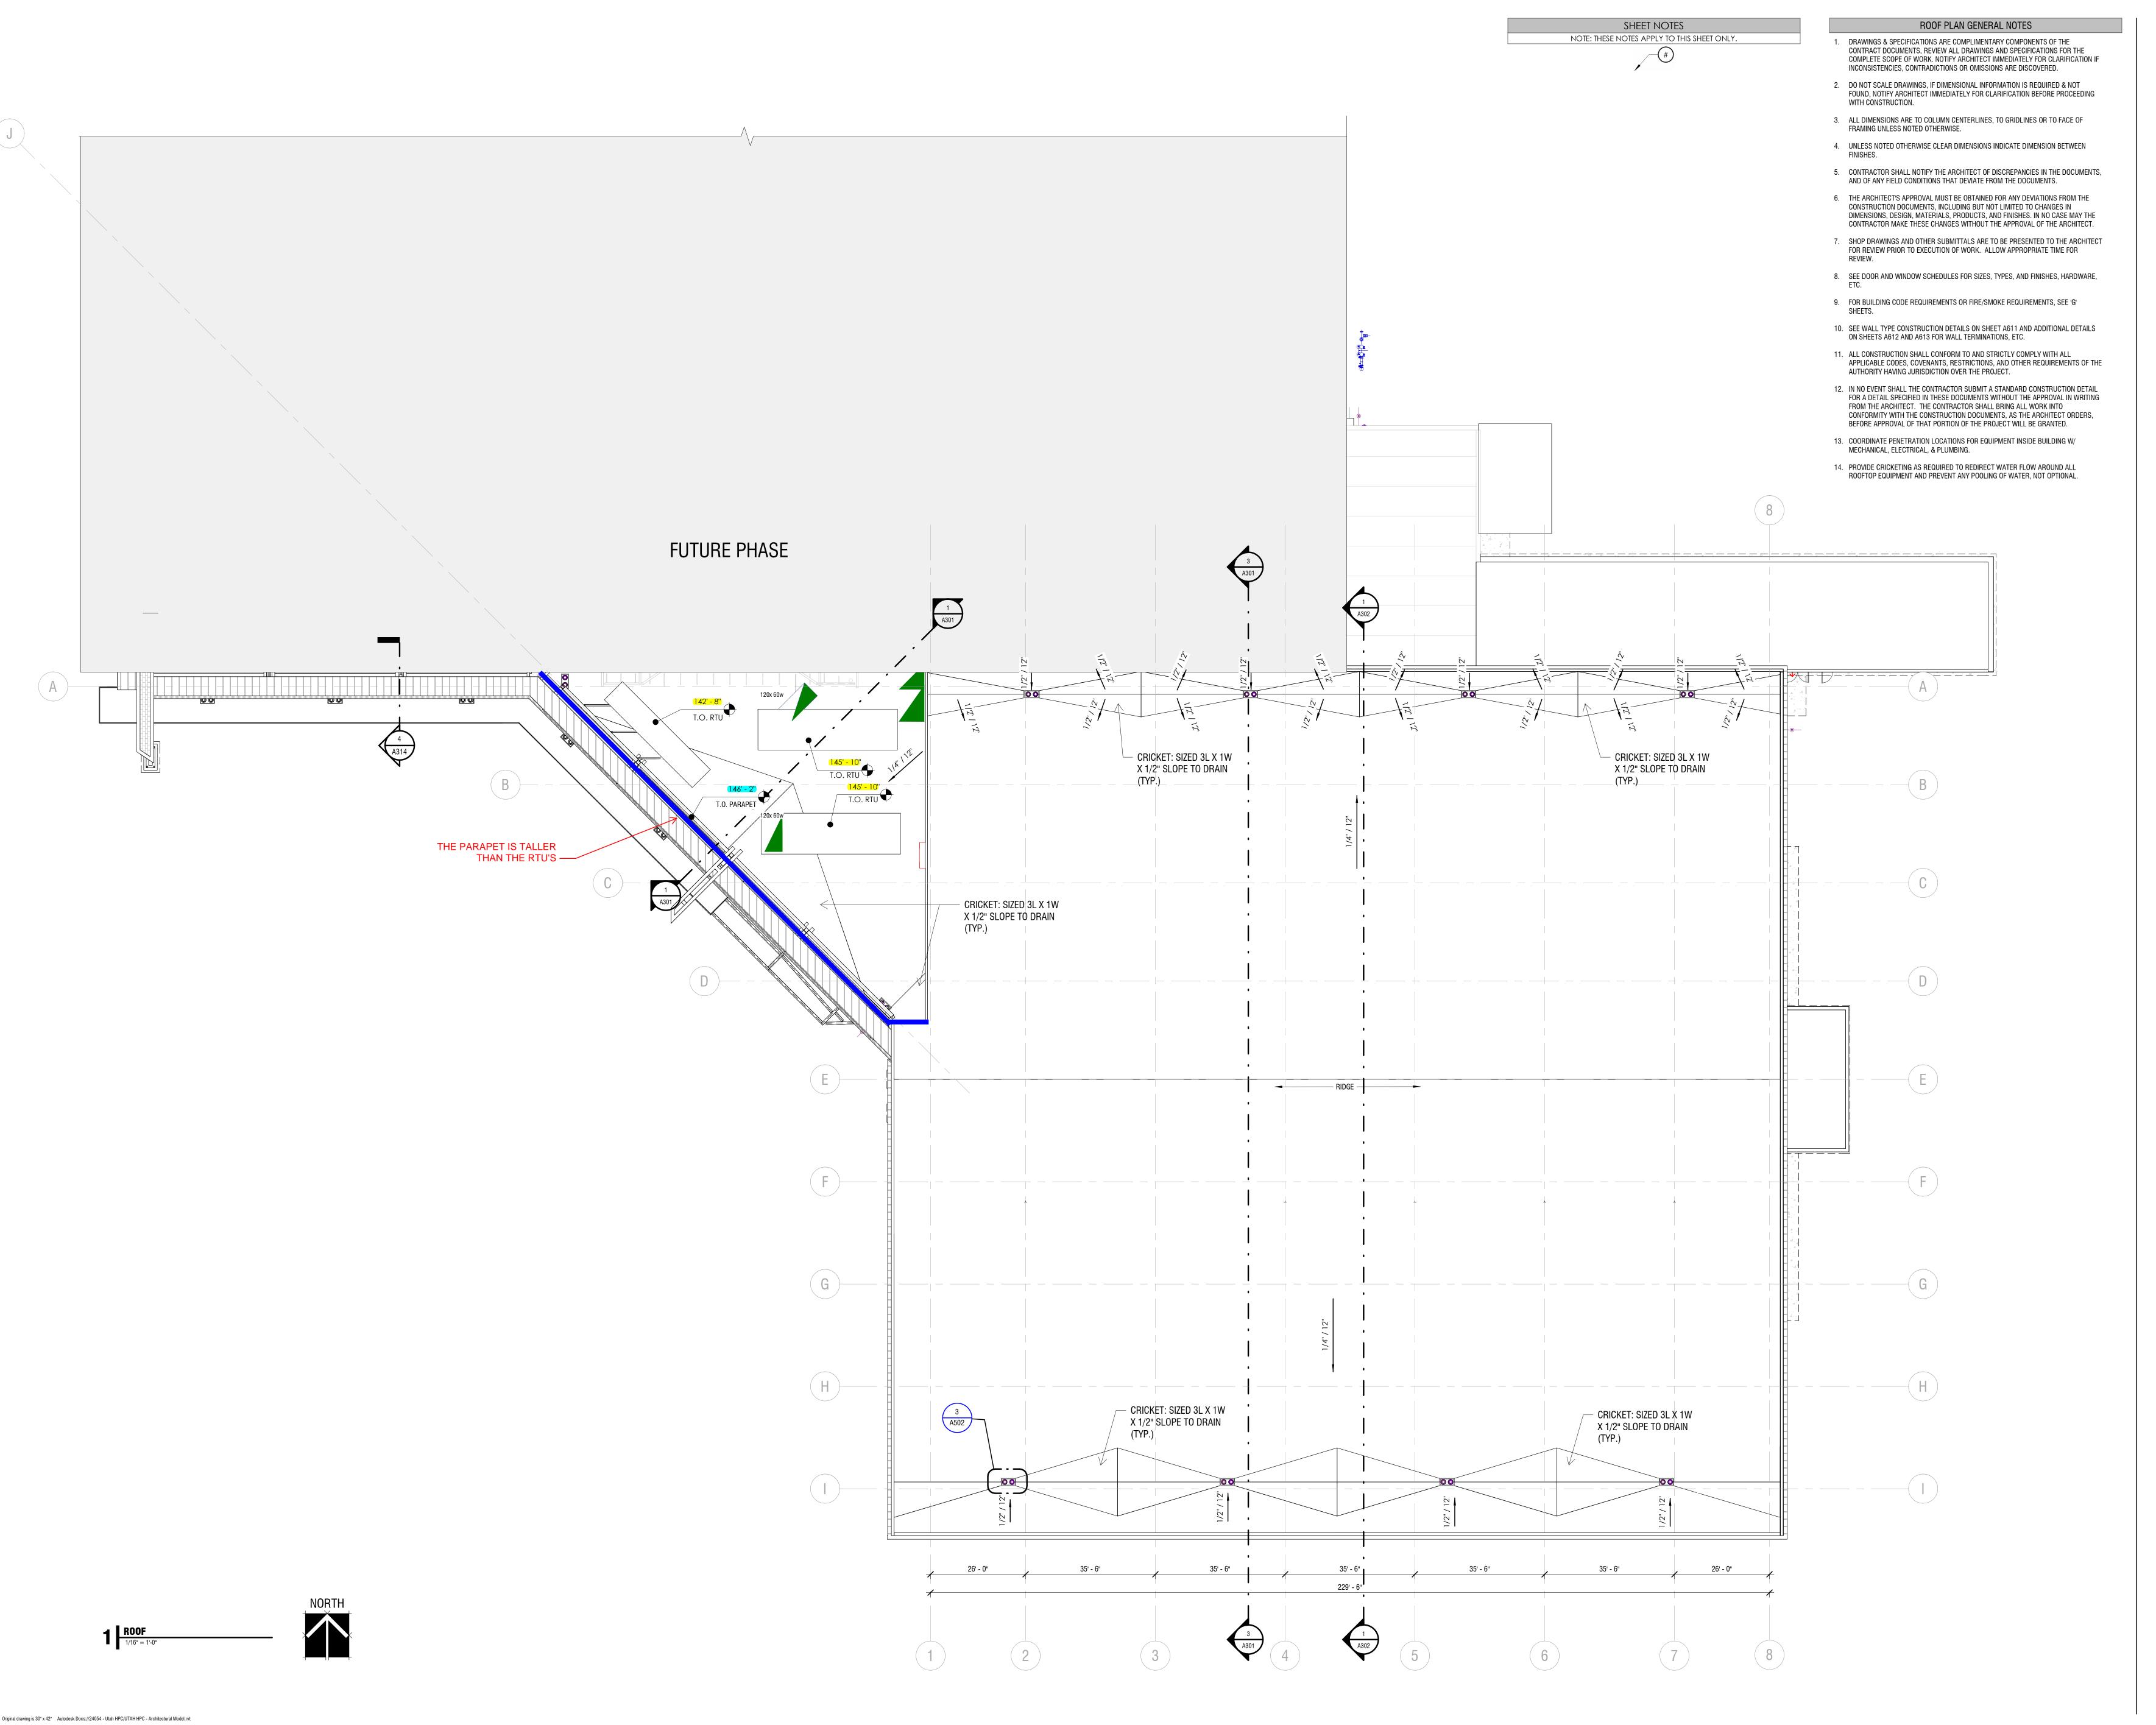

# UTAH HPC - SITE PLAN APPROVAL

10450 South State St Sandy, UT, 84070

Revisions

Project Number 24054 Original Issue September 6,2024

The information and content represented herein is considered by law the architect's instruments of service and are the property of Babcock Design. They are available for limited review and evaluation by clients, consultants, contractors, government agencies, vendors, and office personnel only in accordance with this notice. They are intended for use only for the project specified and are to be used for no other purpose or project including additions to or modification of the completed project. No part thereof may be copied, reproduced, photographed, modified, published, uploaded, transmitted, disclosed, sold, distributed to others in any way including in digital form, or otherwise used without the prior written consent of Babcock Design.

COPYRIGHT © 2022 BABCOCK DESIGN

Stamp

**Project Status** 

eet Title

**ROOF PLAN** 

heet Number

NORTHWEST PERSPECTIVE - ARC RESPONSE NOT TO SCALE

SOUTHWEST AERIAL - ARC RESPONSE NOT TO SCALE