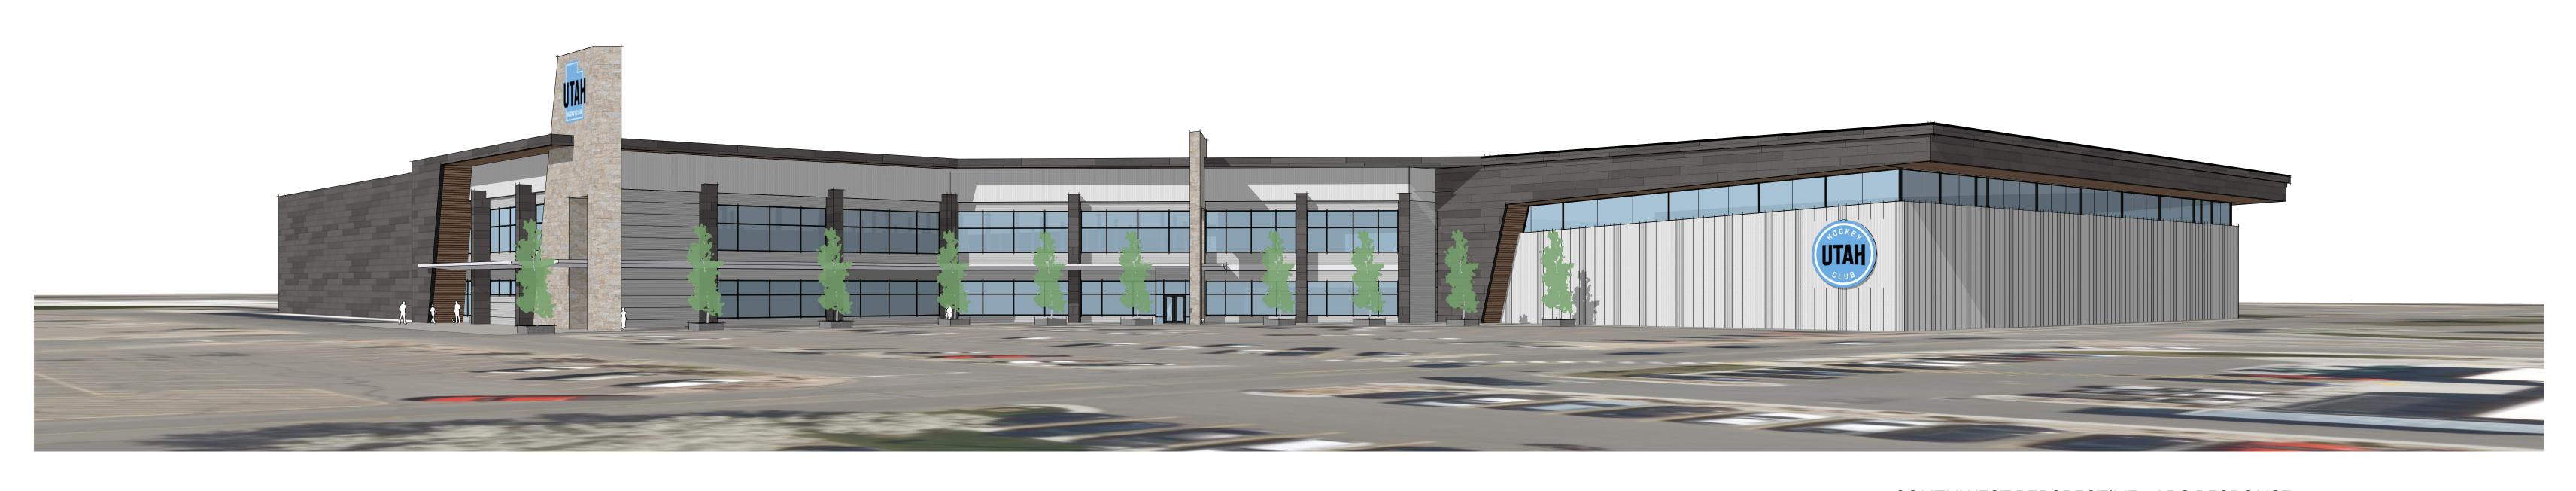

SOUTHWEST PERSPECTIVE - ARC RESPONSE NOT TO SCALE

SOUTH PERSPECTIVE - ARC RESPONSE NOT TO SCALE

WEST ELEVATION - ARC RESPONSE SCALE: 1/16" = 1'-0"

SOUTH ELEVATION - ARC RESPONSE SCALE: 1/16" = 1'-0"

EAST ELEVATION - ARC RESPONSE SCALE: 1/16" = 1'-0"