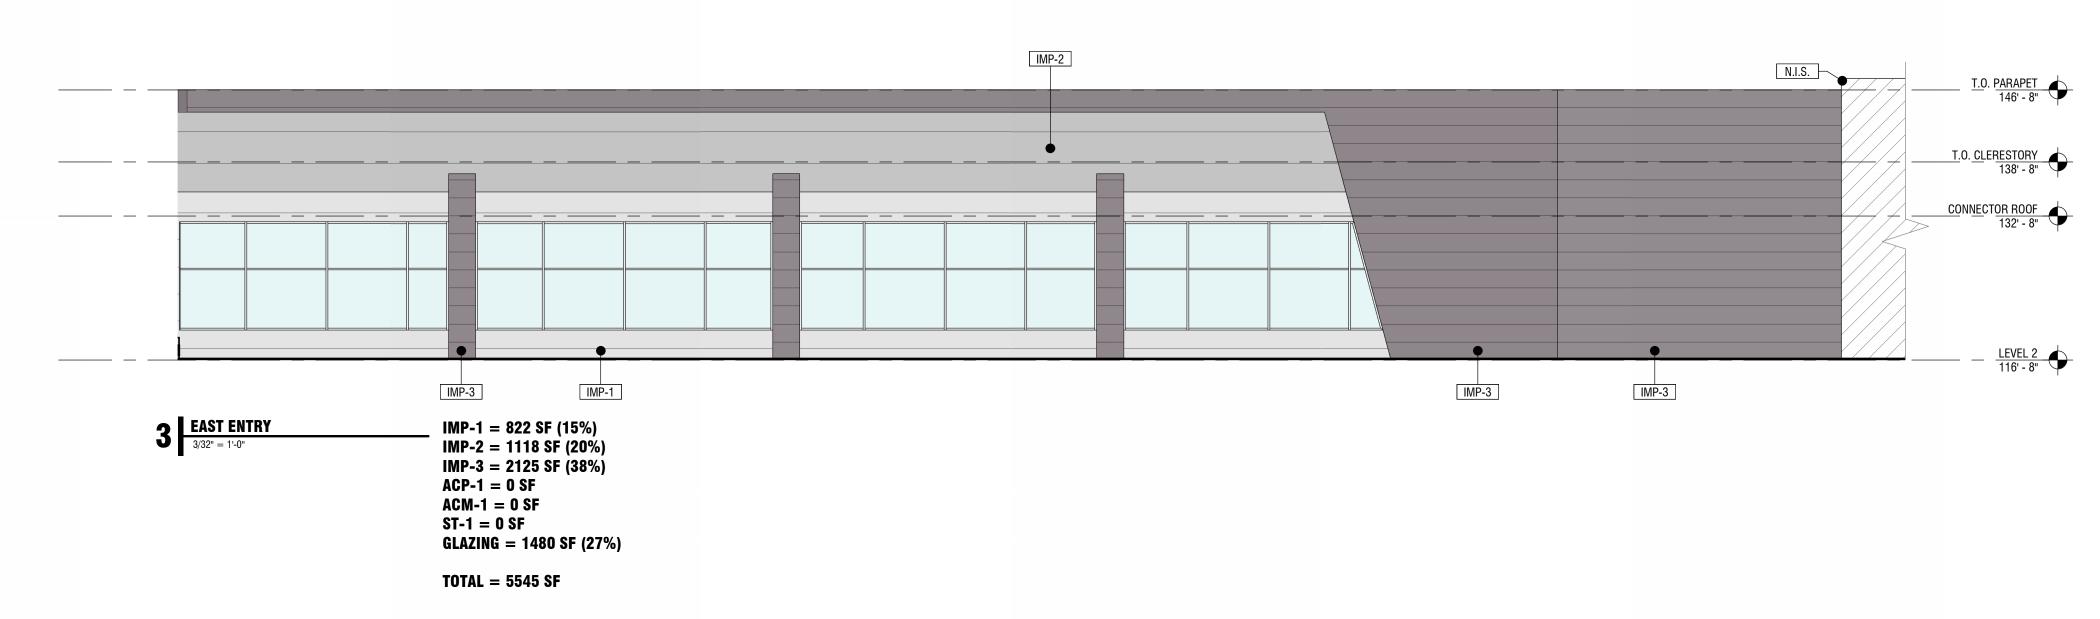

# UTAH HPC - SITE PLAN APPROVAL

10450 South State St Sandy, UT, 84070

Revisions

Project Number 24054 Original Issue September 6,2024

The information and content represented herein is considered by law the architect's instruments of service and are the property of Babcock Design. They are available for limited review and evaluation by clients, consultants, contractors, government agencies, vendors, and office personnel only in accordance with this notice. They are intended for use only for the project specified and are to be used for no other purpose or project including additions to or modification of the completed project. No part thereof may be copied, reproduced, photographed, modified, published, uploaded, transmitted, disclosed, sold, distributed to others in any way including in digital form, or otherwise used without the prior written consent of Babcock Design.

COPYRIGHT © 2022 BABCOCK DESIGN

Stamp

**Project Status** 

eet Title

**ROOF PLAN** 

heet Number

NORTHWEST PERSPECTIVE - ARC RESPONSE NOT TO SCALE

SOUTHWEST AERIAL - ARC RESPONSE NOT TO SCALE