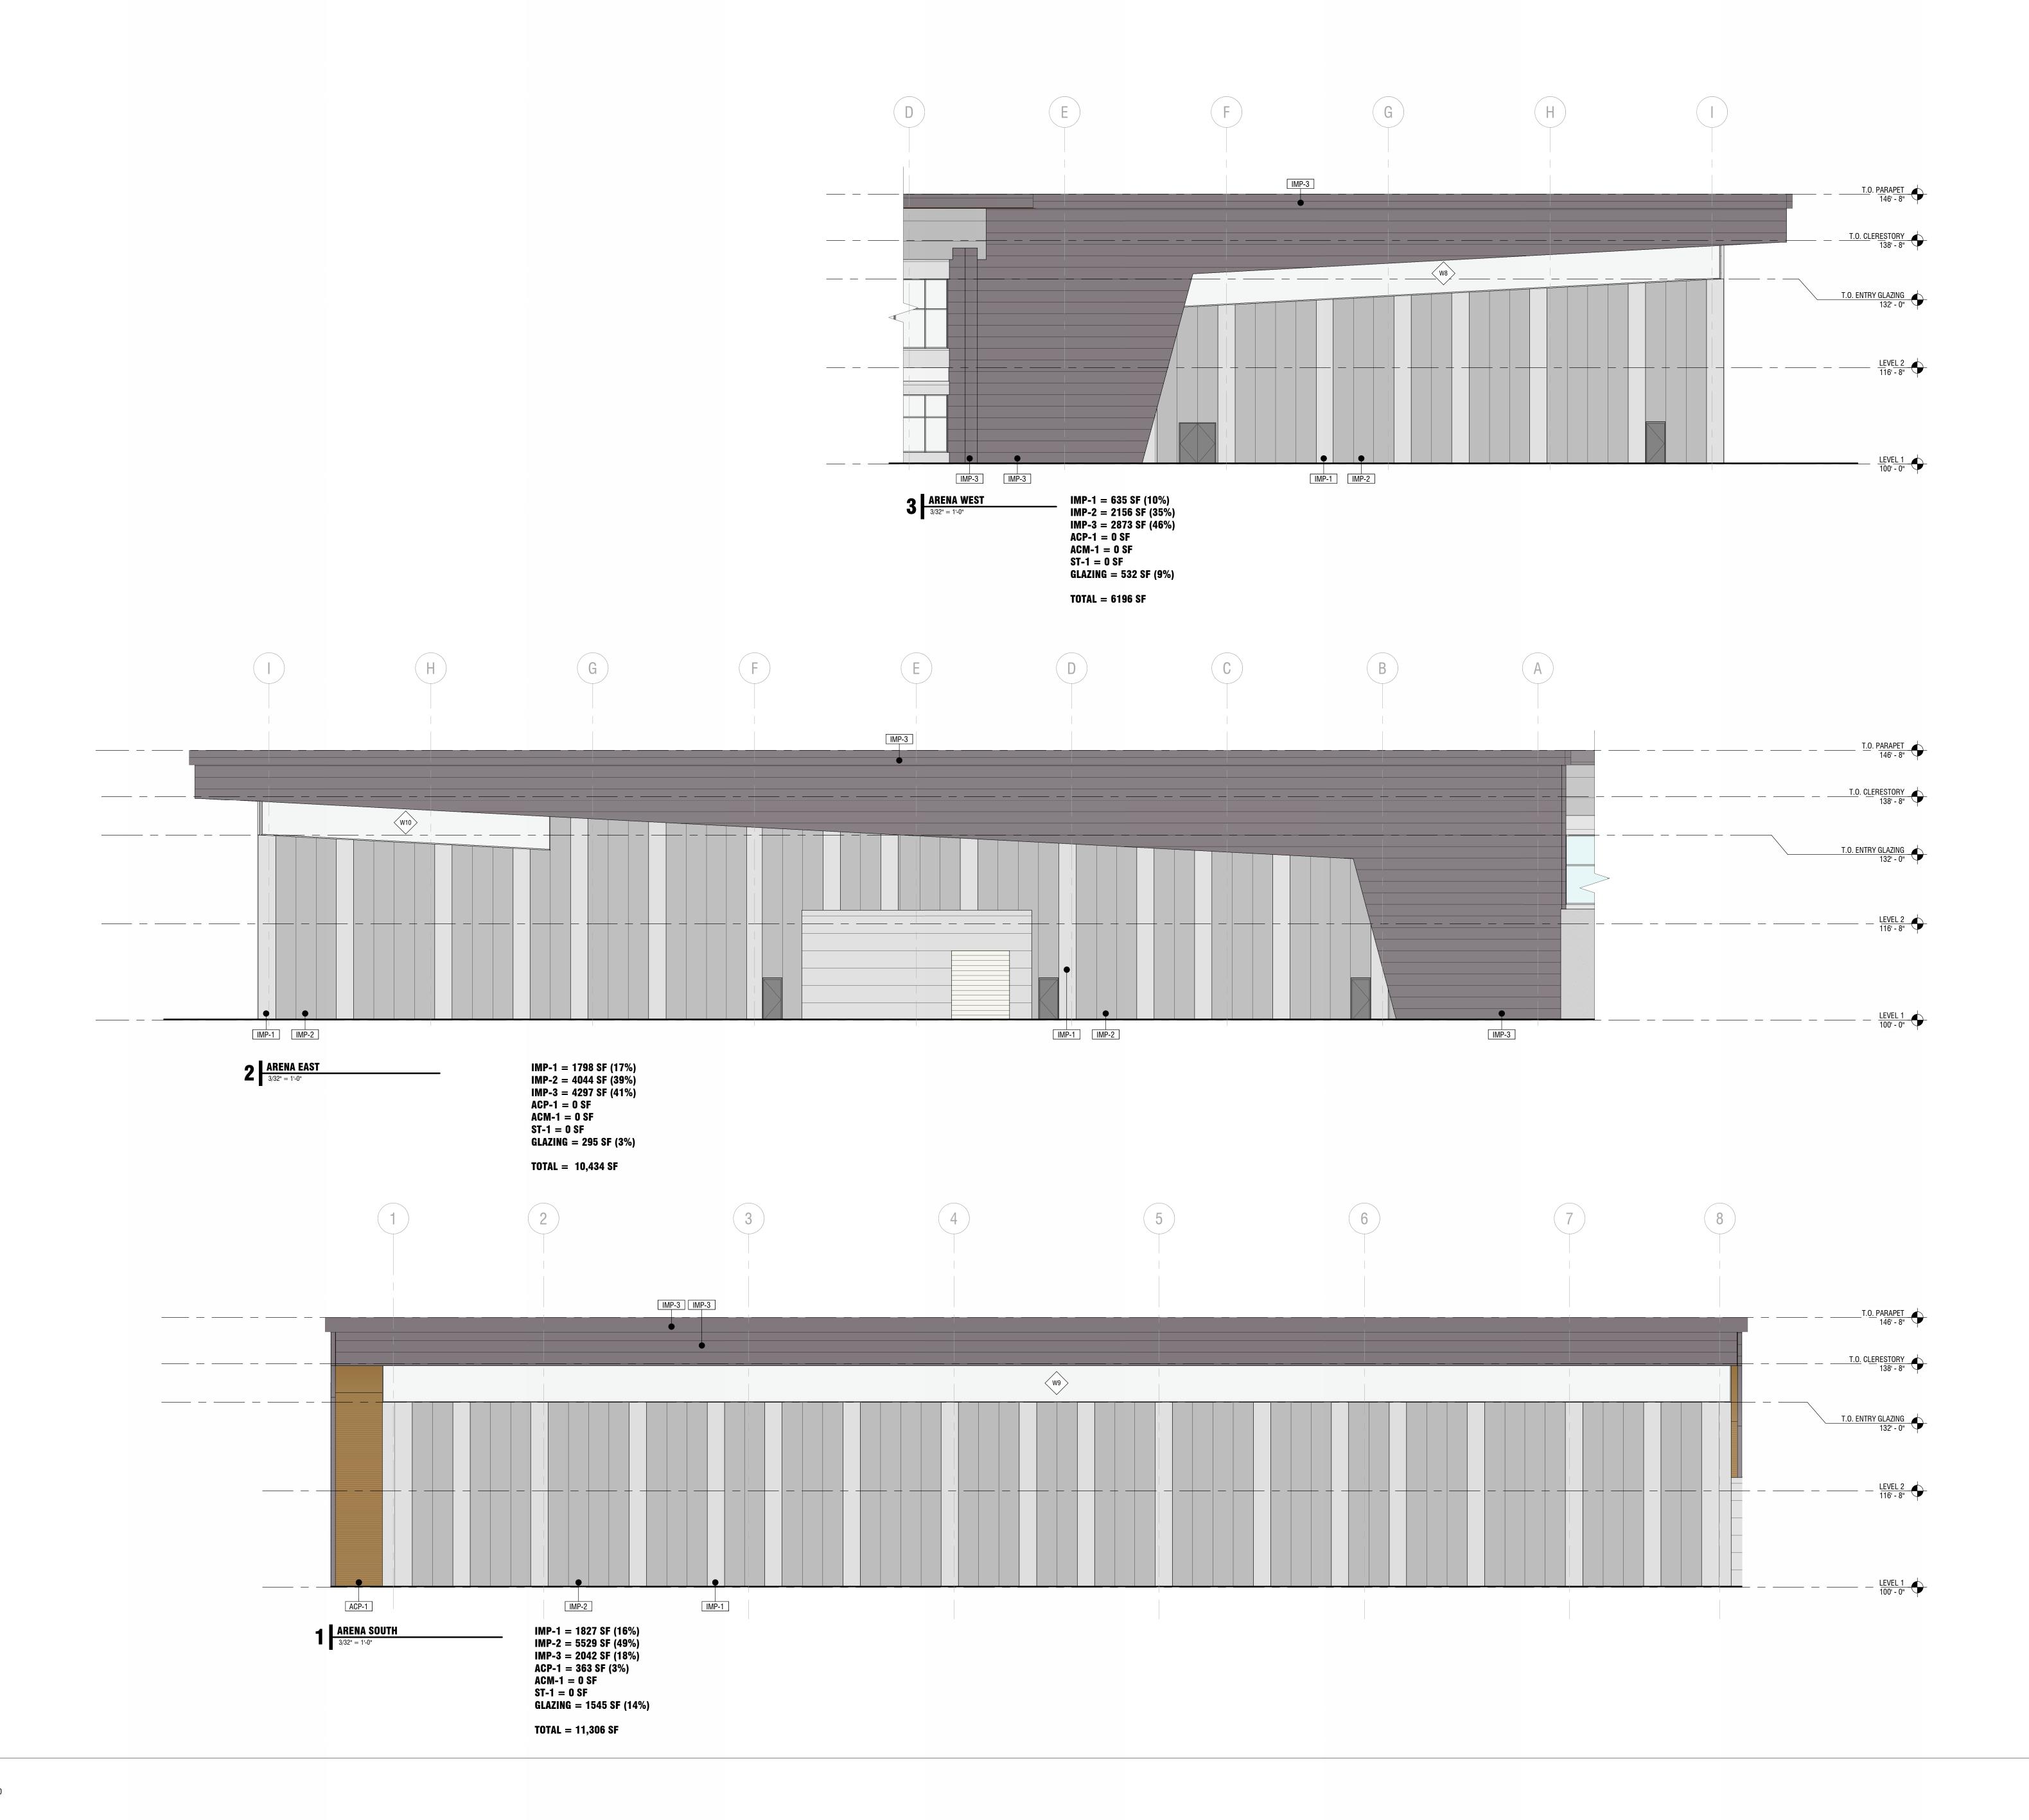

# UTAH HPC - SITE PLAN APPROVAL

10450 South State St Sandy, UT, 84070

Revisions

Project Number 24054 Original Issue September 6,2024

The information and content represented herein is considered by law the architect's instruments of service and are the property of Babcock Design. They are available for limited review and evaluation by clients, consultants, contractors, government agencies, vendors, and office personnel only in accordance with this notice. They are intended for use only for the project specified and are to be used for no other purpose or project including additions to or modification of the completed project. No part thereof may be copied, reproduced, photographed, modified, published, uploaded, transmitted, disclosed, sold, distributed to others in any way including in digital form, or otherwise used without the prior written consent of Babcock Design.

COPYRIGHT © 2022 BABCOCK DESIGN

Stamp

**Project Status** 

eet Title

**ROOF PLAN** 

heet Number

NORTHWEST PERSPECTIVE - ARC RESPONSE NOT TO SCALE

SOUTHWEST AERIAL - ARC RESPONSE NOT TO SCALE