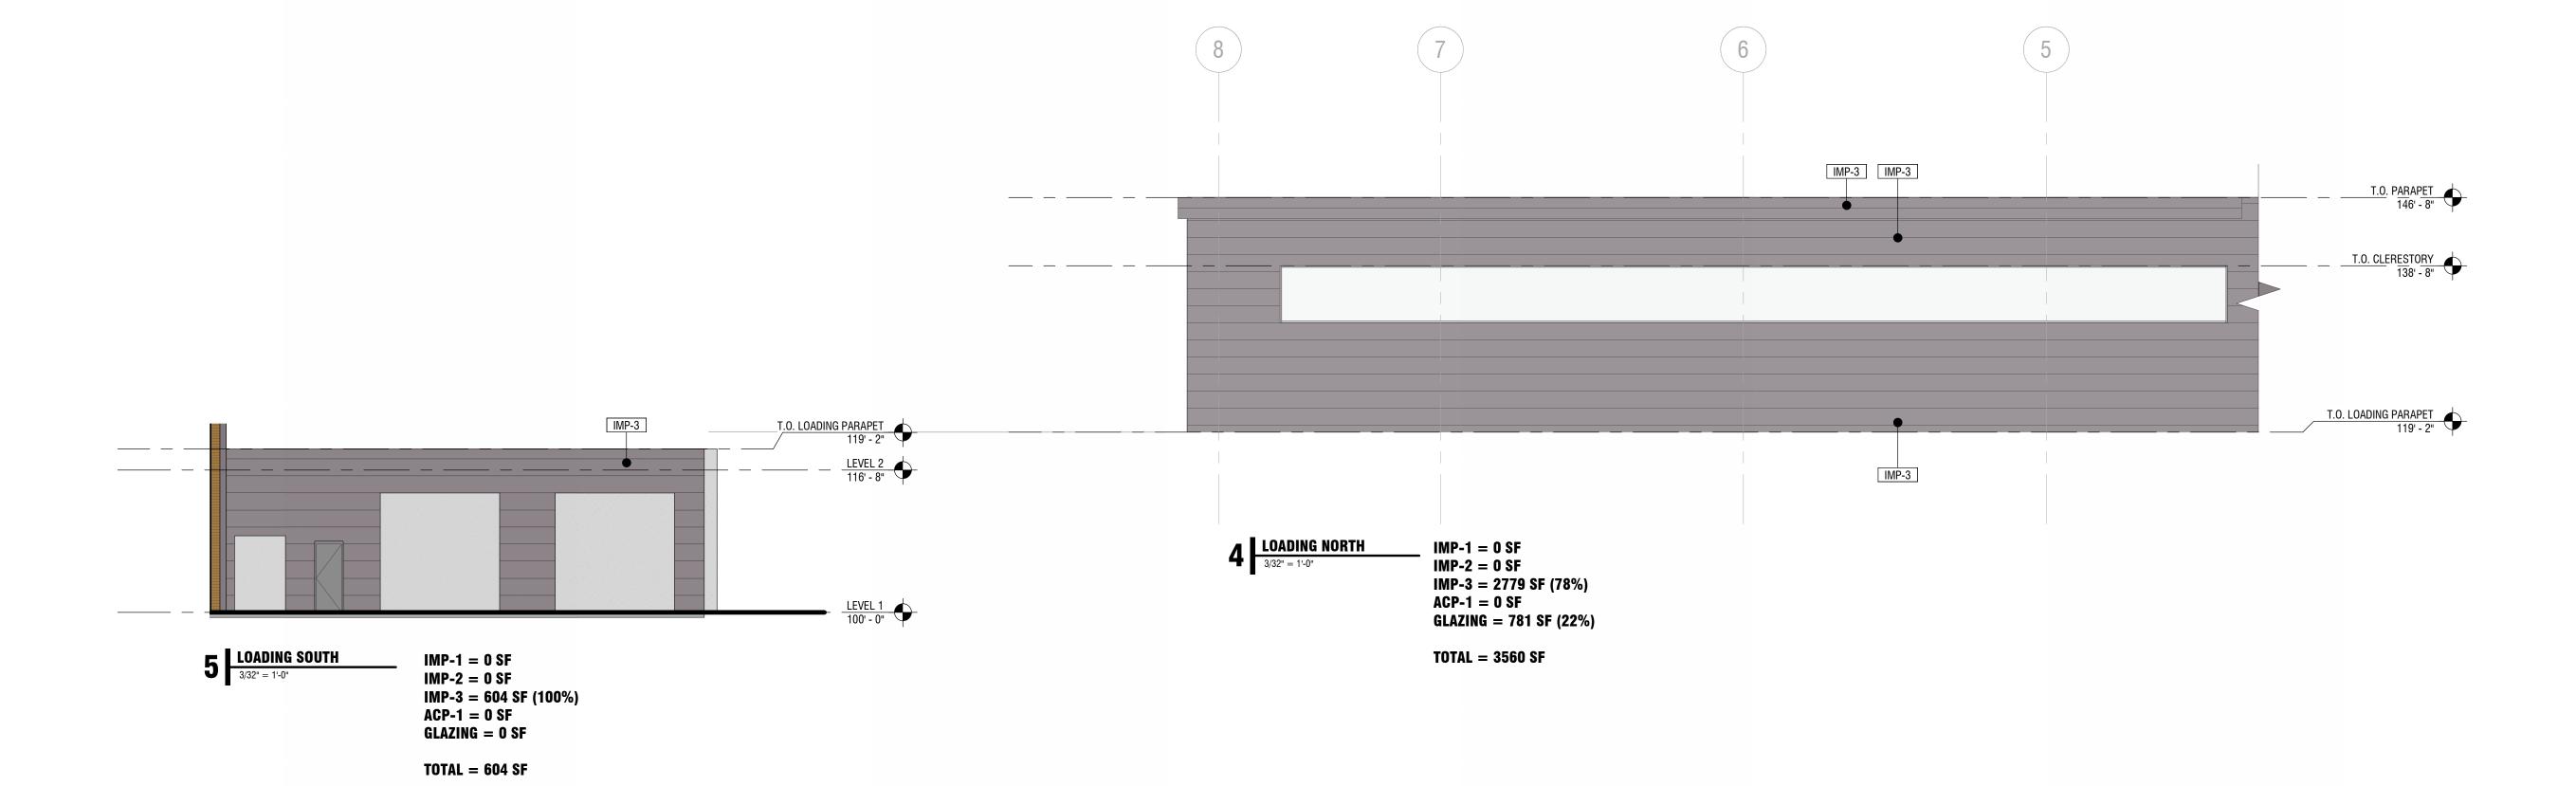

# UTAH HPC - SITE PLAN APPROVAL

10450 South State St Sandy, UT, 84070

Revisions

Project Number 24054 Original Issue September 6,2024

The information and content represented herein is considered by law the architect's instruments of service and are the property of Babcock Design. They are available for limited review and evaluation by clients, consultants, contractors, government agencies, vendors, and office personnel only in accordance with this notice. They are intended for use only for the project specified and are to be used for no other purpose or project including additions to or modification of the completed project. No part thereof may be copied, reproduced, photographed, modified, published, uploaded, transmitted, disclosed, sold, distributed to others in any way including in digital form, or otherwise used without the prior written consent of Babcock Design.

COPYRIGHT © 2022 BABCOCK DESIGN

Stamp

**Project Status** 

eet Title

**ROOF PLAN** 

heet Number

NORTHWEST PERSPECTIVE - ARC RESPONSE NOT TO SCALE

SOUTHWEST AERIAL - ARC RESPONSE NOT TO SCALE