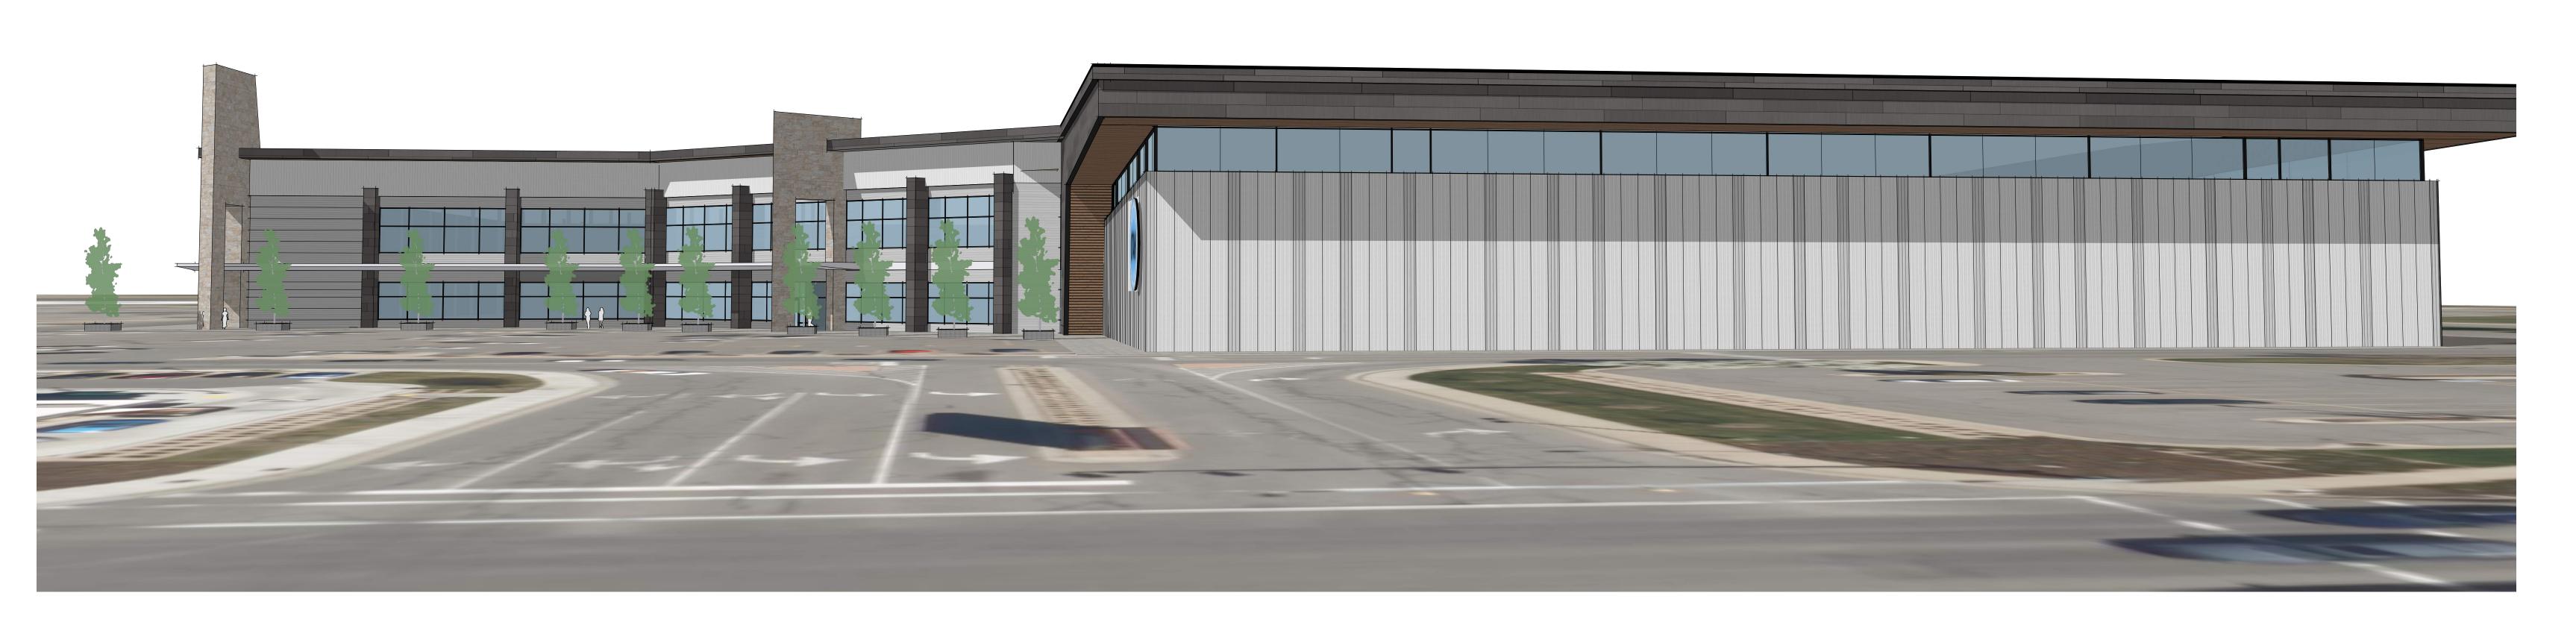

SOUTHWEST PERSPECTIVE - ARC RESPONSE NOT TO SCALE

SOUTH PERSPECTIVE - ARC RESPONSE NOT TO SCALE

WEST ELEVATION - ARC RESPONSE SCALE: 1/16" = 1'-0"

SOUTH ELEVATION - ARC RESPONSE SCALE: 1/16" = 1'-0"

EAST ELEVATION - ARC RESPONSE SCALE: 1/16" = 1'-0"