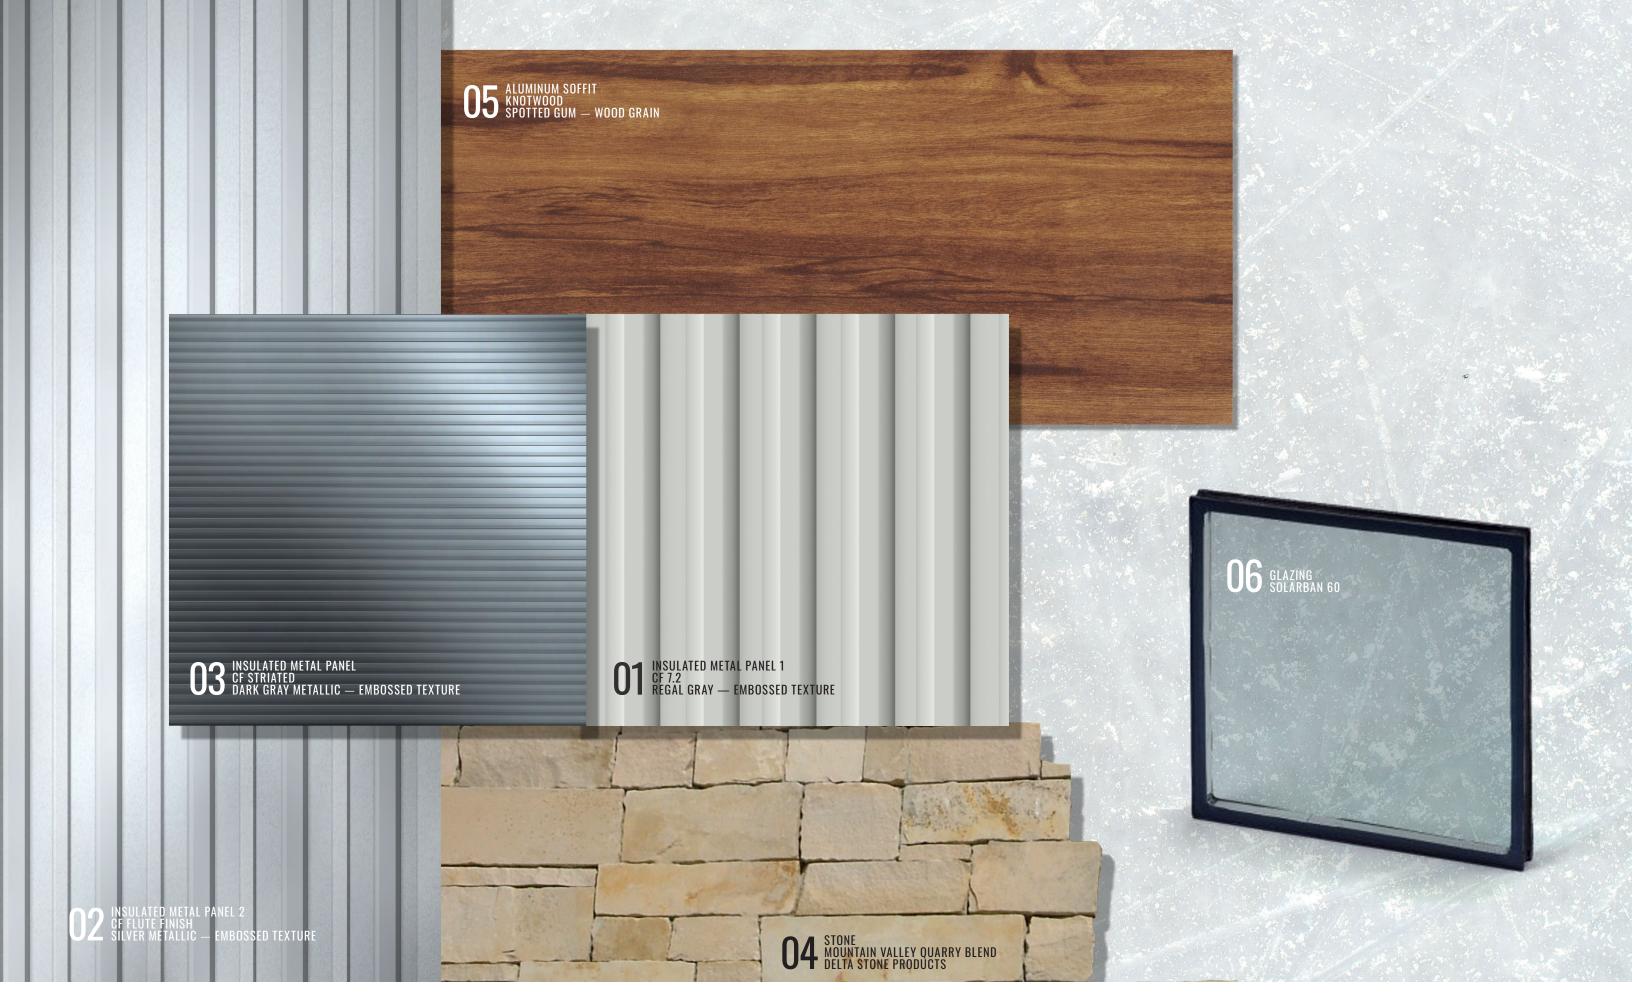

pose or project including additions to or modification of the completed project. No part thereof may be copied, reproduced, photographed, modified, published, uploaded, transmitted, disclosed, sold, distributed to others in any way including in digital form, or otherwise used without the prior written consent of Babcock Design.

COPYRIGHT © 2022 BABCOCK DESIGN

Stamp

**Project Status** 

eet Title

**ROOF PLAN** 

heet Number



NORTHWEST PERSPECTIVE - ARC RESPONSE NOT TO SCALE



SOUTHWEST AERIAL - ARC RESPONSE NOT TO SCALE



SOUTHWEST PERSPECTIVE - ARC RESPONSE NOT TO SCALE



SOUTH PERSPECTIVE - ARC RESPONSE NOT TO SCALE



WEST ELEVATION - ARC RESPONSE SCALE: 1/16" = 1'-0"



SOUTH ELEVATION - ARC RESPONSE SCALE: 1/16" = 1'-0"



EAST ELEVATION - ARC RESPONSE SCALE: 1/16" = 1'-0"