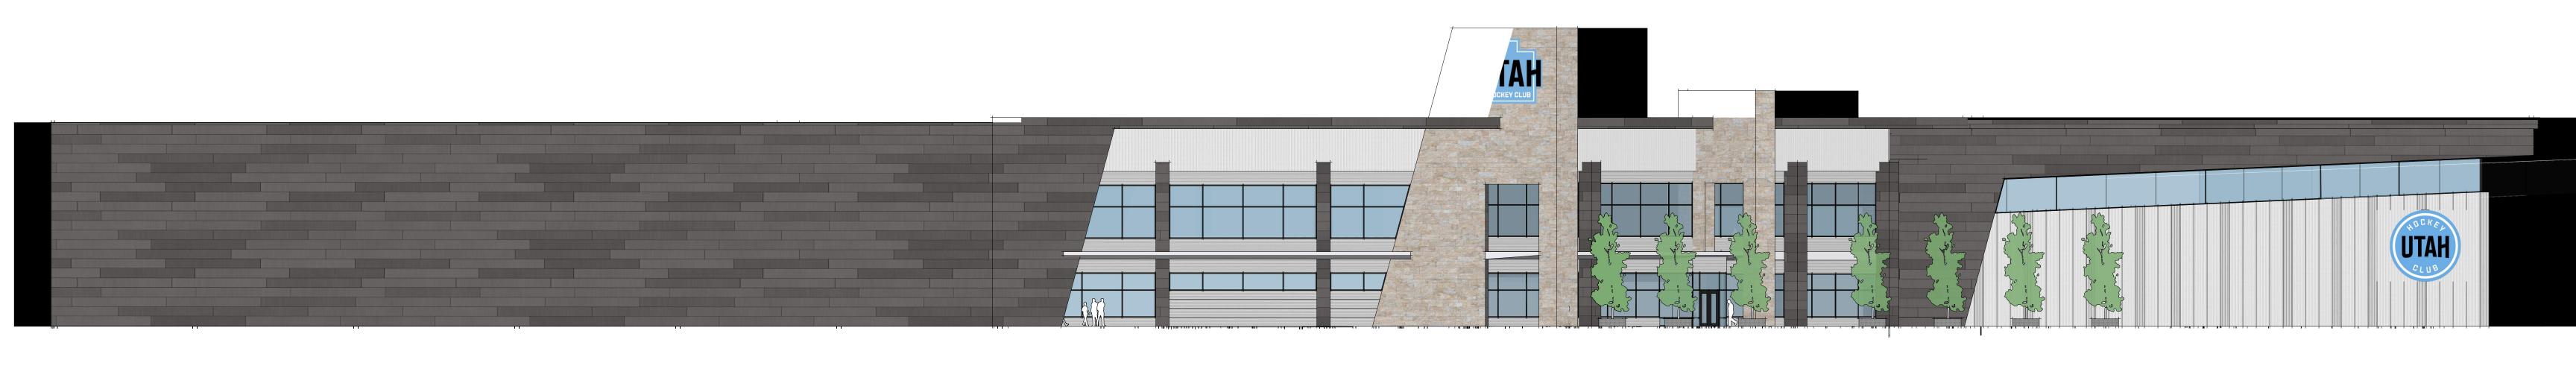

SOUTHWEST PERSPECTIVE - ARC RESPONSE NOT TO SCALE

SOUTH PERSPECTIVE - ARC RESPONSE NOT TO SCALE

WEST ELEVATION - ARC RESPONSE SCALE: 1/16" = 1'-0"

SOUTH ELEVATION - ARC RESPONSE SCALE: 1/16" = 1'-0"

EAST ELEVATION - ARC RESPONSE SCALE: 1/16" = 1'-0"