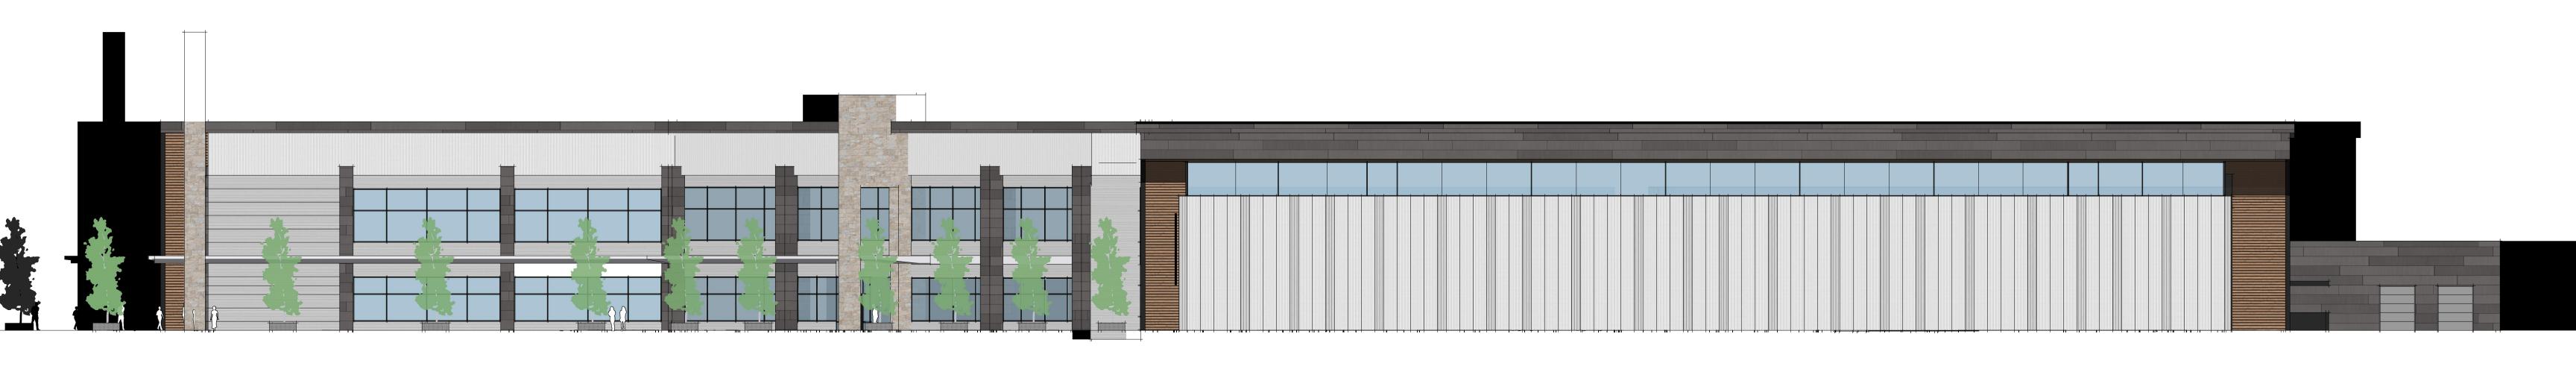

SOUTHWEST PERSPECTIVE - ARC RESPONSE NOT TO SCALE

SOUTH PERSPECTIVE - ARC RESPONSE NOT TO SCALE

WEST ELEVATION - ARC RESPONSE SCALE: 1/16" = 1'-0"

SOUTH ELEVATION - ARC RESPONSE SCALE: 1/16" = 1'-0"

EAST ELEVATION - ARC RESPONSE SCALE: 1/16" = 1'-0"