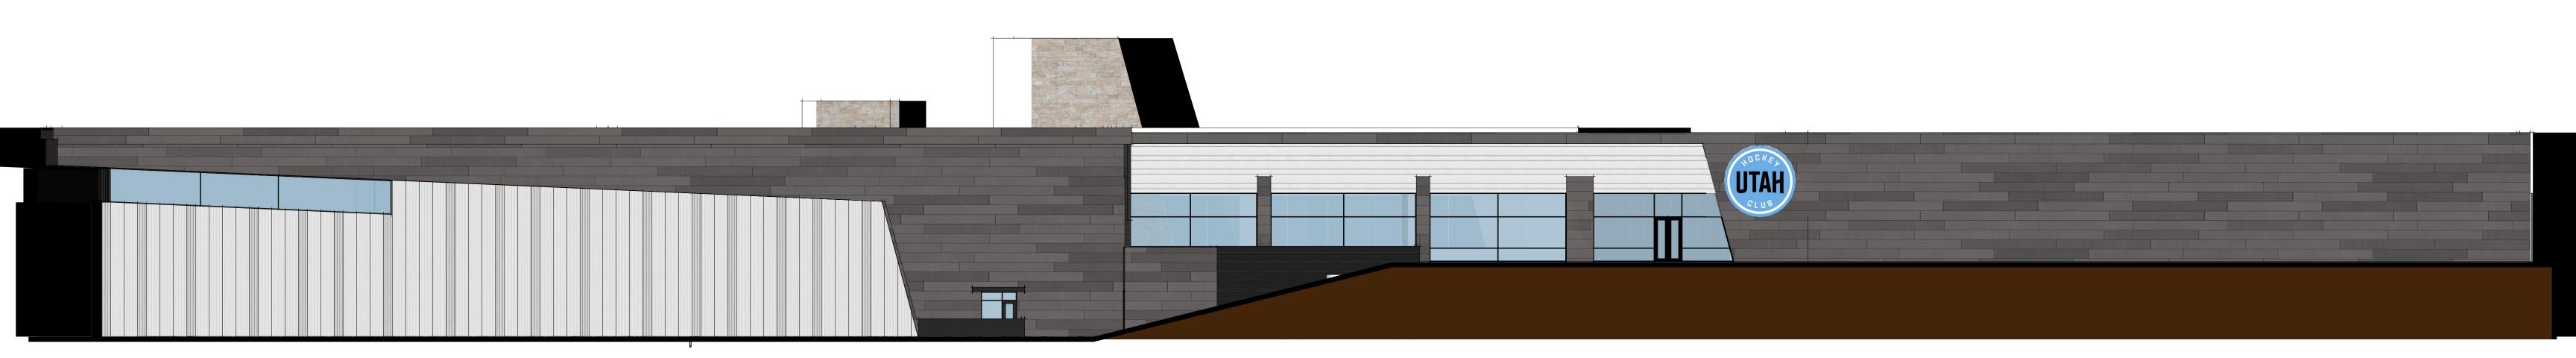

SOUTHWEST PERSPECTIVE - ARC RESPONSE NOT TO SCALE

SOUTH PERSPECTIVE - ARC RESPONSE NOT TO SCALE

WEST ELEVATION - ARC RESPONSE SCALE: 1/16" = 1'-0"

SOUTH ELEVATION - ARC RESPONSE SCALE: 1/16" = 1'-0"

EAST ELEVATION - ARC RESPONSE SCALE: 1/16" = 1'-0"