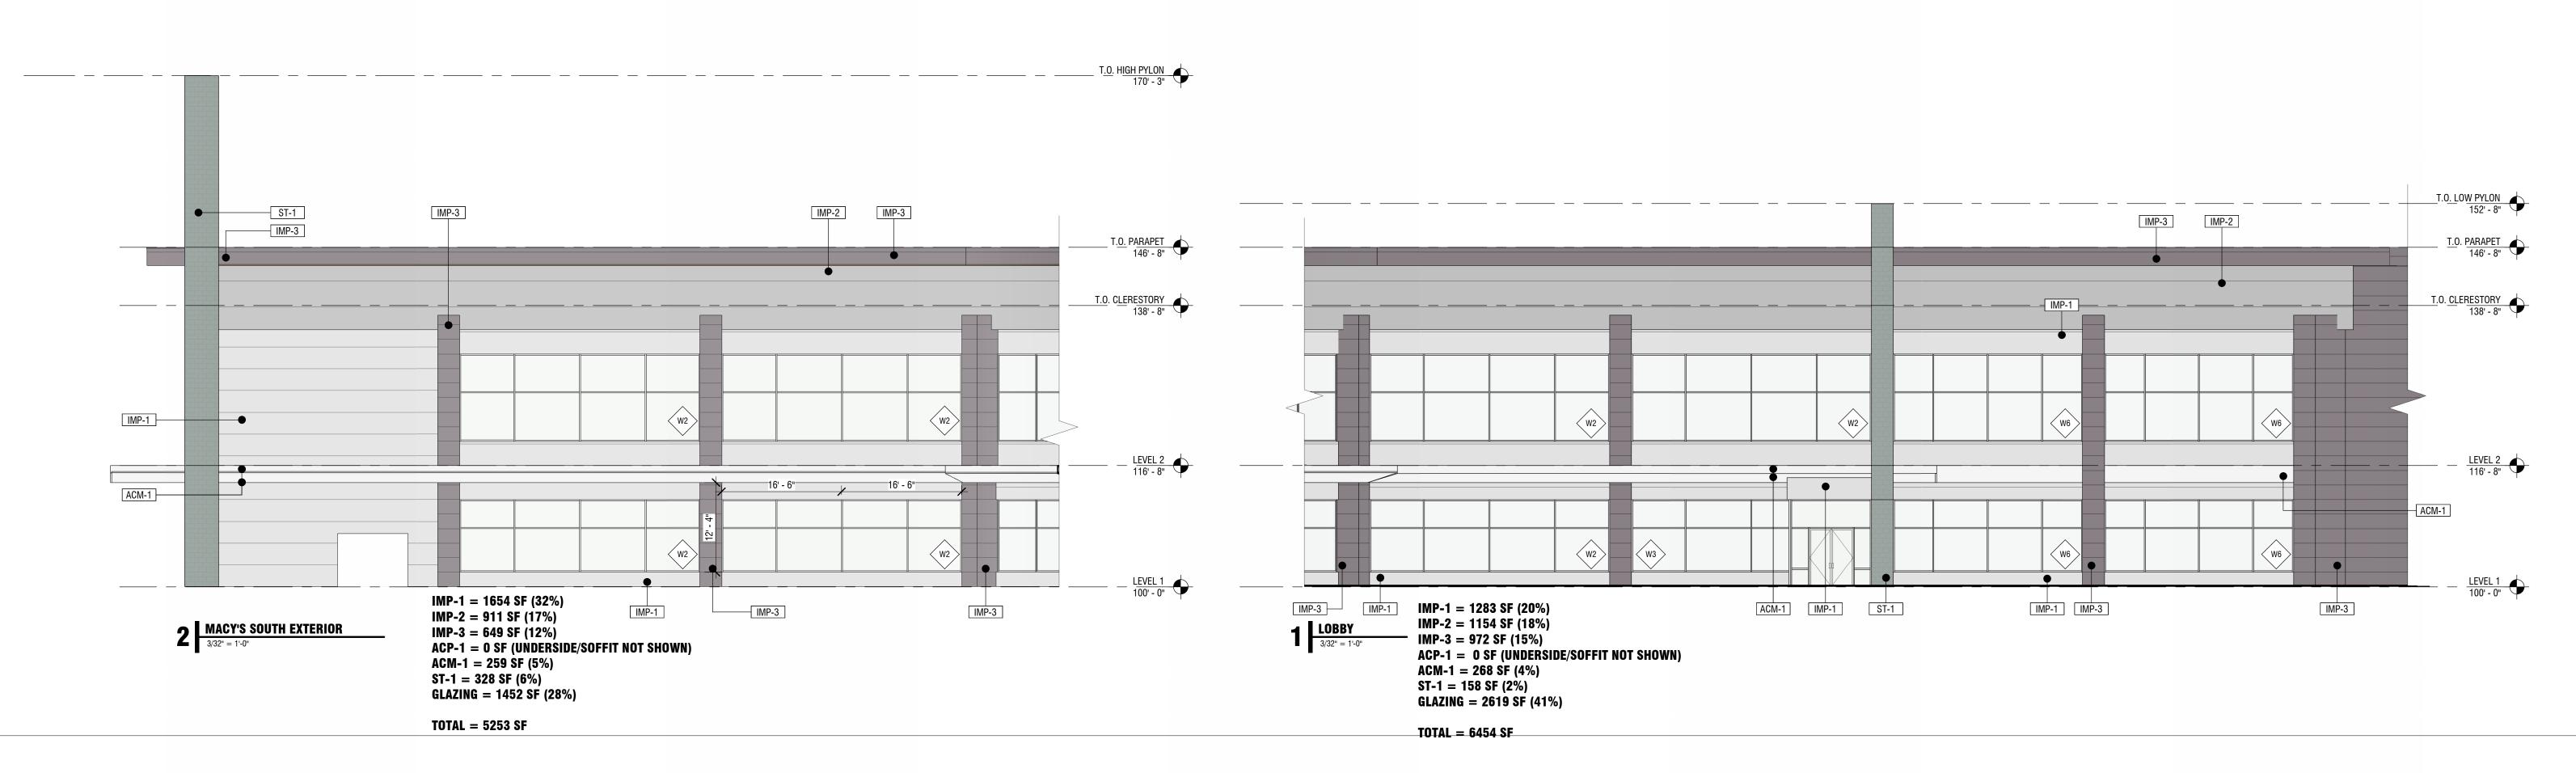

# UTAH HPC - SITE PLAN APPROVAL

10450 South State St Sandy, UT, 84070

Revisions

Project Number 24054 Original Issue September 6,2024

The information and content represented herein is considered by law the architect's instruments of service and are the property of Babcock Design. They are available for limited review and evaluation by clients, consultants, contractors, government agencies, vendors, and office personnel only in accordance with this notice. They are intended for use only for the project specified and are to be used for no other purpose or project including additions to or modification of the completed project. No part thereof may be copied, reproduced, photographed, modified, published, uploaded, transmitted, disclosed, sold, distributed to others in any way including in digital form, or otherwise used without the prior written consent of Babcock Design.

COPYRIGHT © 2022 BABCOCK DESIGN

Stamp

**Project Status** 

eet Title

**ROOF PLAN** 

heet Number

NORTHWEST PERSPECTIVE - ARC RESPONSE NOT TO SCALE

SOUTHWEST AERIAL - ARC RESPONSE NOT TO SCALE