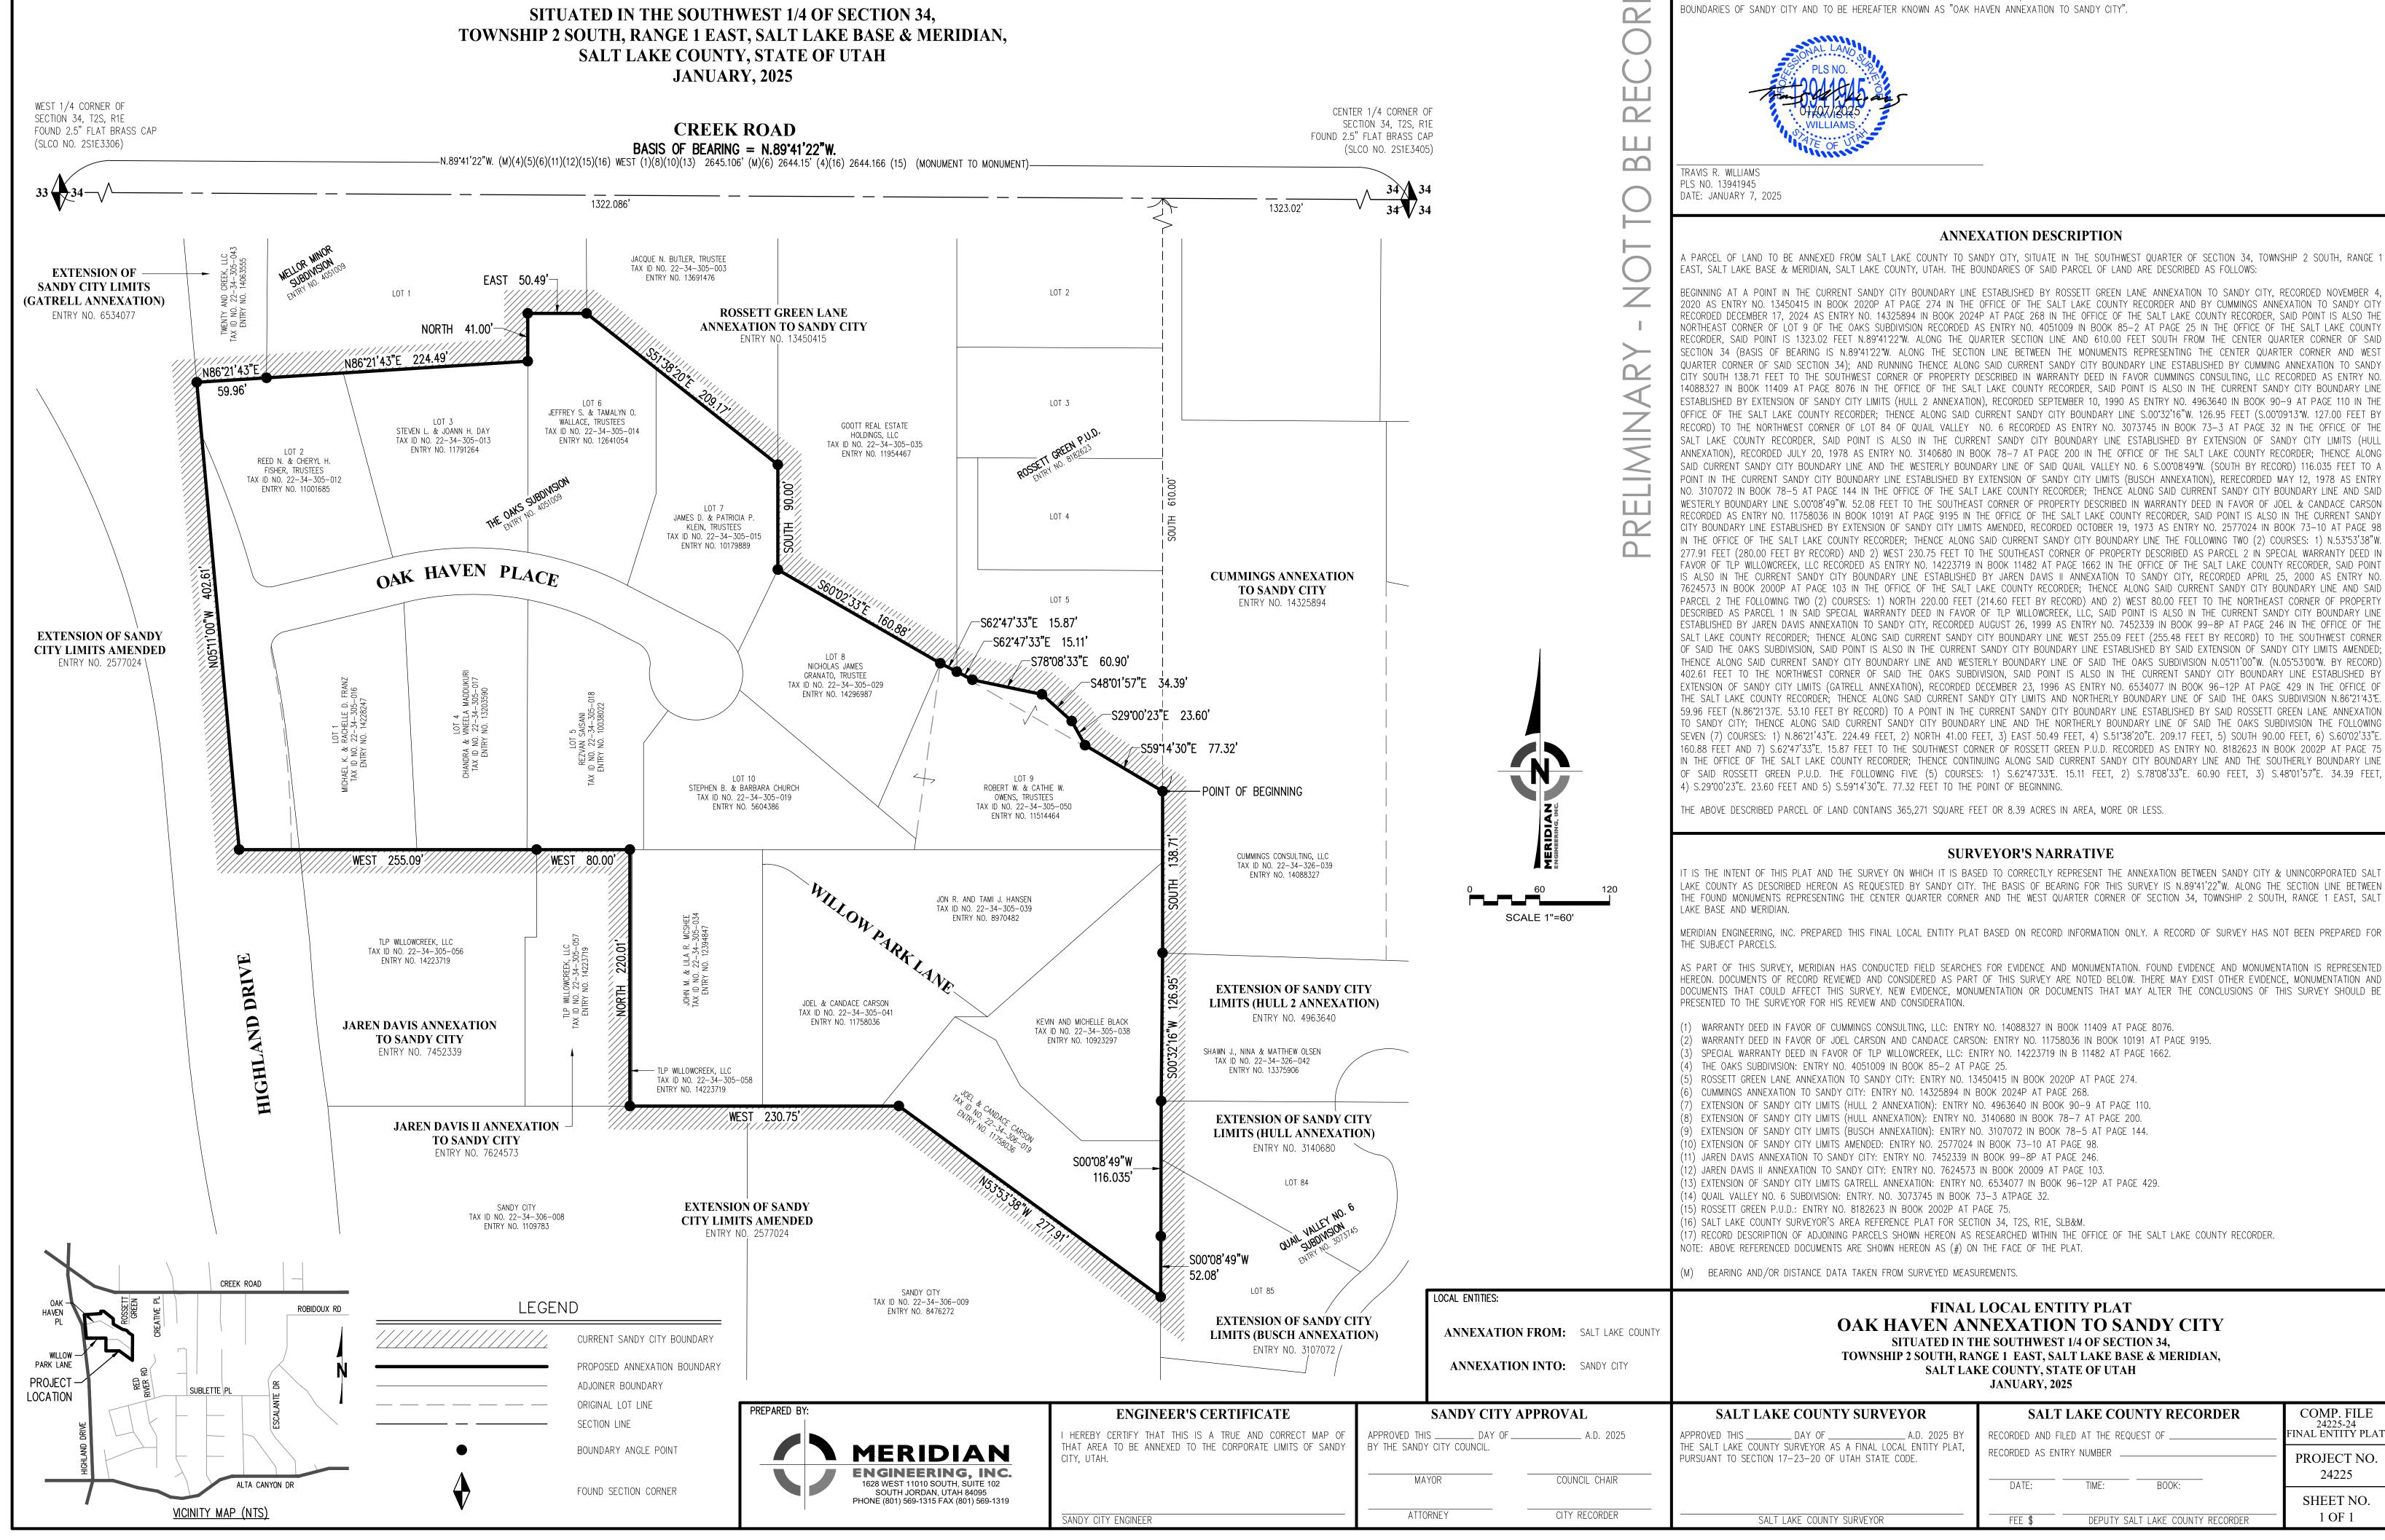

SEVEN (7) COURSES: 1) N.86°21'43"E. 224.49 FEET. 2) NORTH 41.00 FEET. 3) EAST 50.49 FEET. 4) S.51°38'20"E. 209.17 FEET. 5) SOUTH 90.00 FEET. 6) S.60°02'33"E OF SAID ROSSETT GREEN P.U.D. THE FOLLOWING FIVE (5) COURSES: 1) S.62°47'33"E. 15.11 FEET, 2) S.78°08'33"E. 60.90 FEET, 3) S.48°01'57"E. 34.39 FEET,

IT IS THE INTENT OF THIS PLAT AND THE SURVEY ON WHICH IT IS BASED TO CORRECTLY REPRESENT THE ANNEXATION BETWEEN SANDY CITY & UNINCORPORATED SAL LAKE COUNTY AS DESCRIBED HEREON AS REQUESTED BY SANDY CITY. THE BASIS OF BEARING FOR THIS SURVEY IS N.89°41'22"W. ALONG THE SECTION LINE BETWEEN THE FOUND MONUMENTS REPRESENTING THE CENTER QUARTER CORNER AND THE WEST QUARTER CORNER OF SECTION 34, TOWNSHIP 2 SOUTH, RANGE 1 EAST, SALT