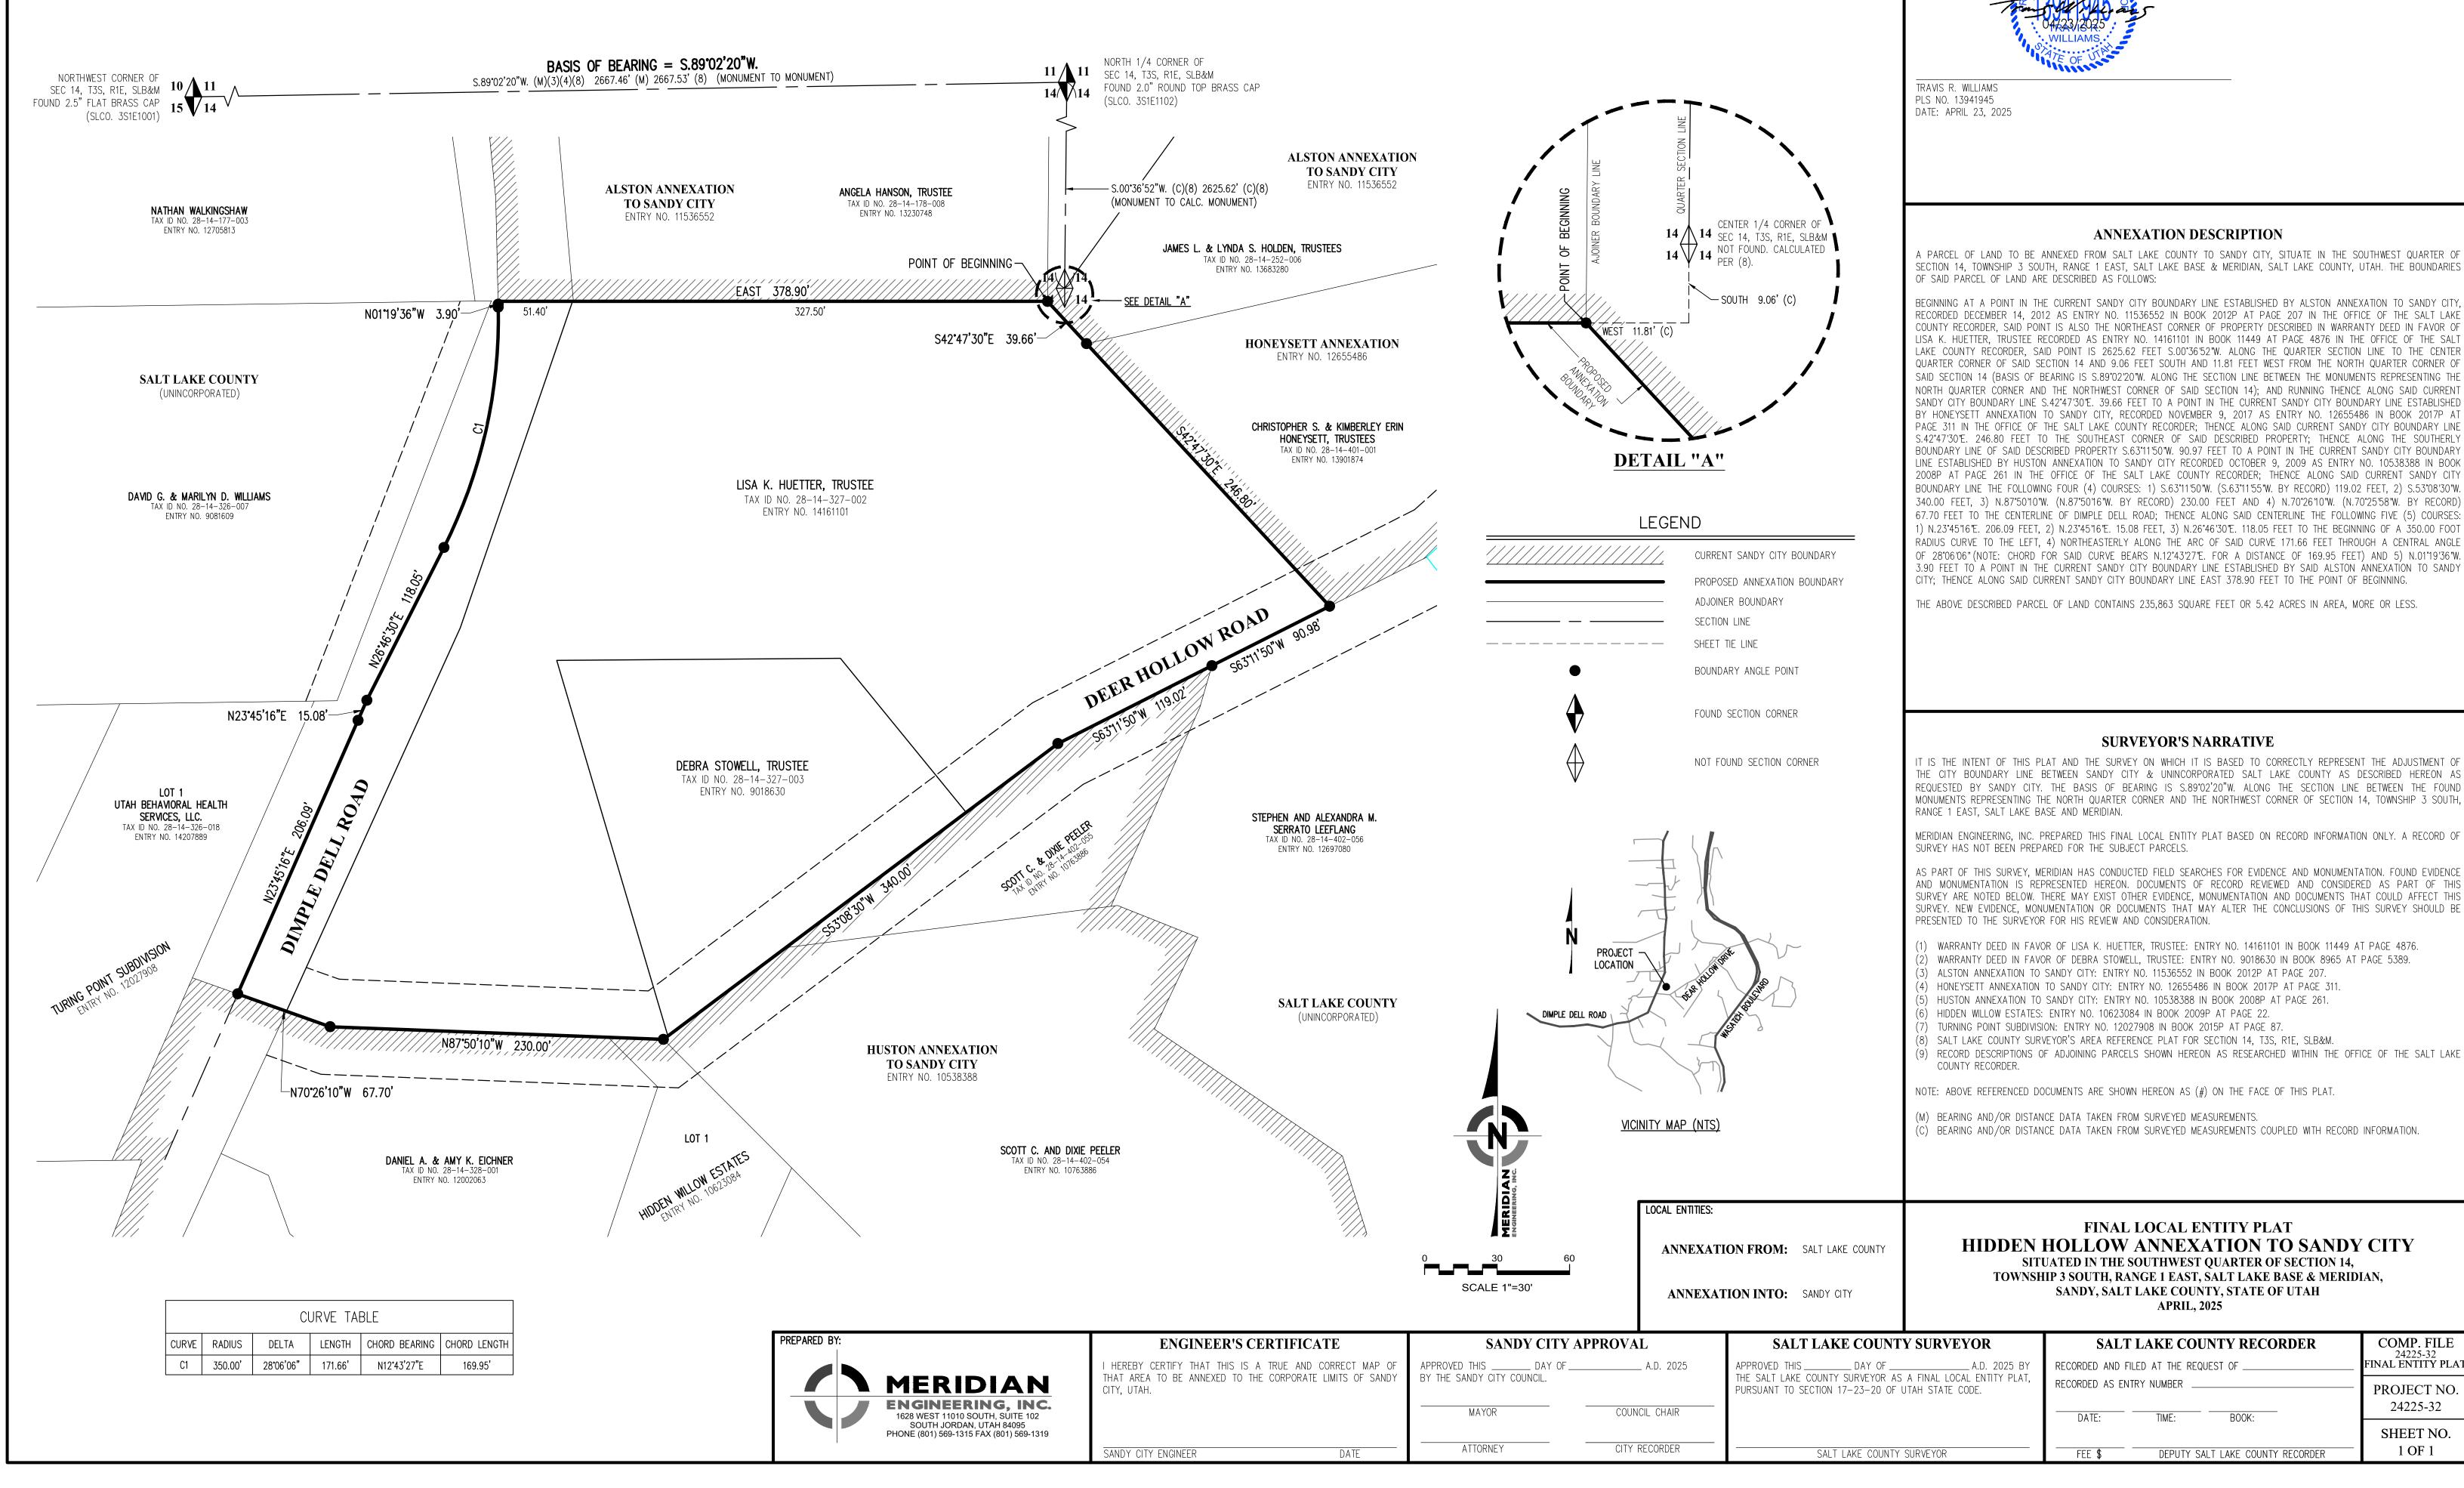

## FINAL LOCAL ENTITY PLAT HIDDEN HOLLOW ANNEXATION TO SANDY CITY

SITUATED IN THE SOUTHWEST QUARTER OF SECTION 14, TOWNSHIP 3 SOUTH, RANGE 1 EAST, SALT LAKE BASE & MERIDIAN, SANDY, SALT LAKE COUNTY, STATE OF UTAH **APRIL**, 2025

## SURVEYOR'S CERTIFICATE

TRAVIS R. WILLIAMS, DO HEREBY CERTIFY THAT I AM A PROFESSIONAL LAND SURVEYOR, HOLDING LICENSE NUMBER 13941945, IN ACCORDANCE WITH TITLE 58, CHAPTER 22, OF THE PROFESSIONAL ENGINEERS AND LAND SURVEYOR'S ACT; DO HEREBY CERTIFY THAT A FINAL LOCAL ENTITY PLAT, IN ACCORDANCE WITH SECTION 17-23-20 OF UTAH STATE CODE, HAS BEEN PREPARED UNDER MY DIRECTION AND IS A TRUE AND CORRECT REPRESENTATION OF SAID FINAL LOCAL ENTITY PLAT. FURTHER CERTIFY THAT BY AUTHORITY OF SALT LAKE COUNTY AND SANDY CITY, I HAVE PREPARED THIS PLAT FOR THI PURPOSE OF ANNEXING PROPERTY INTO THE BOUNDARIES OF SANDY CITY AND TO BE HEREAFTER KNOWN AS "HIDDEN HOLLOW ANNEXATION TO SANDY CITY".

BEGINNING AT A POINT IN THE CURRENT SANDY CITY BOUNDARY LINE ESTABLISHED BY ALSTON ANNEXATION TO SANDY CITY RECORDED DECEMBER 14, 2012 AS ENTRY NO. 115.36.552 IN BOOK 2012P AT PAGE 207 IN THE OFFICE OF THE SALT LAKI COUNTY RECORDER. SAID POINT IS ALSO THE NORTHEAST CORNER OF PROPERTY DESCRIBED IN WARRANTY DEED IN FAVOR OI LAKE COUNTY RECORDER, SAID POINT IS 2625.62 FEET S.00°36′52″W. ALONG THE QUARTER SECTION LINE TO THE CENTEI QUARTER CORNER OF SAID SECTION 14 AND 9.06 FEET SOUTH AND 11.81 FEET WEST FROM THE NORTH QUARTER CORNER C BY HONEYSETT ANNEXATION TO SANDY CITY, RECORDED NOVEMBER 9, 2017 AS ENTRY NO. 12655486 IN BOOK 2017P BOUNDARY LINE OF SAID DESCRIBED PROPERTY S.63°11'50"W. 90.97 FEET TO A POINT IN THE CURRENT SANDY CITY BOUNDAR` 340.00 FEET, 3) N.87°50'10"W. (N.87°50'16"W. BY RECORD) 230.00 FEET AND 4) N.70°26'10"W. (N.70°25'58"W. BY RECORD RADIUS CURVE TO THE LEFT, 4) NORTHEASTERLY ALONG THE ARC OF SAID CURVE 171.66 FEET THROUGH A CENTRAL ANGLI OF 28°06'06" (NOTE: CHORD FOR SAID CURVE BEARS N.12°43'27"E. FOR A DISTANCE OF 169.95 FEET) AND 5) N.01°19'36"W 3.90 FEET TO A POINT IN THE CURRENT SANDY CITY BOUNDARY LINE ESTABLISHED BY SAID ALSTON ANNEXATION TO SANDY

T IS THE INTENT OF THIS PLAT AND THE SURVEY ON WHICH IT IS BASED TO CORRECTLY REPRESENT THE ADJUSTMENT OF THE CITY BOUNDARY LINE BETWEEN SANDY CITY & UNINCORPORATED SALT LAKE COUNTY AS DESCRIBED HEREON AS REQUESTED BY SANDY CITY. THE BASIS OF BEARING IS S.89'02'20"W. ALONG THE SECTION LINE BETWEEN THE FOUND MONUMENTS REPRESENTING THE NORTH QUARTER CORNER AND THE NORTHWEST CORNER OF SECTION 14, TOWNSHIP 3 SOUTH,