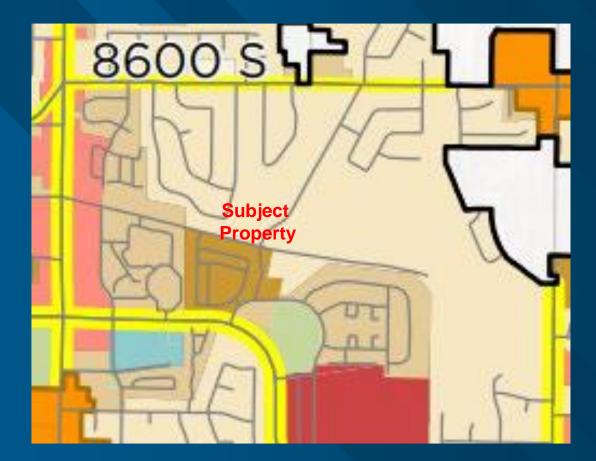

#### Sandy Sandy MUNITY DEVELOPMENT Part of the second secon

Property Rezone 951 E 8800 S REZ04182025-006956

> Sandy City, UT Community Development Department

## **Altus Rezone**

#### **Application**

- 951 E. 8800 S.
- 2.14 acres
- R-1-20A to R-1-8
- File #: REZ04182028-006956



#### **City Council Presentation**





Property Rezone 951 E 8800 S REZ04182025-006956

> Sandy City, UT Community Development Department

# Zoning

#### **Surrounding Zone Districts**

- North: R-1-8, R-1-20A (residential)
- East: R-1-8, R-1-20A, A-1 (golf course)
- South: SD(X) (Cobblegate Apart.)
- West: R-1-8 (residential)



### **City Council Presentation**

## **General Plan**

#### • FLUM: Low Density Residential









## Concept Plan

#### **City Council Presentation**