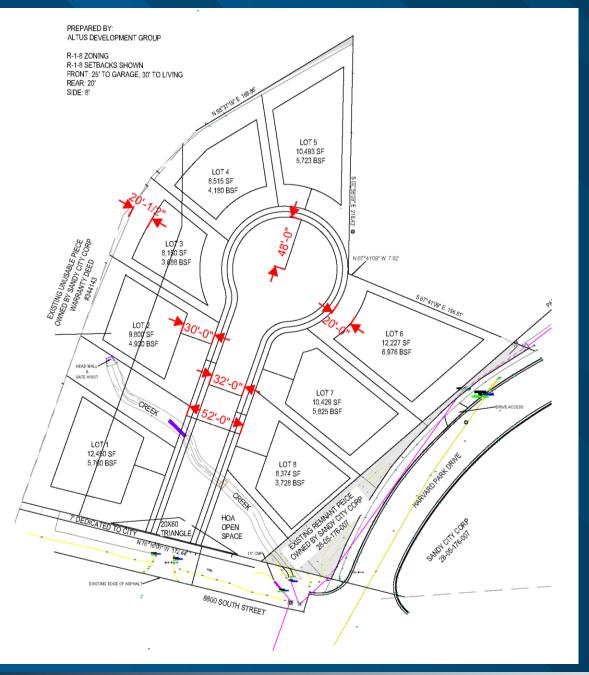

#### Sandy Sandy MUNITY DEVELOPMENT Part of the second secon

Property Rezone 951 E 8800 S REZ04182025-006956

> Sandy City, UT Community Development Department

## **Altus Rezone**

#### **Application**

- 951 E. 8800 S.
- 2.14 acres
- R-1-20A to R-1-8
- File #: REZ04182028-006956



#### **City Council Presentation**





Property Rezone 951 E 8800 S REZ04182025-006956

> Sandy City, UT Community Development Department

# Zoning

#### **Surrounding Zone Districts**

- North: R-1-8, R-1-20A (residential)
- East: R-1-8, R-1-20A, A-1 (golf course)
- South: SD(X) (Cobblegate Apart.)
- West: R-1-8 (residential)



### **City Council Presentation**

## **General Plan**

#### • FLUM: Low Density Residential









## Concept Plan

#### **City Council Presentation**