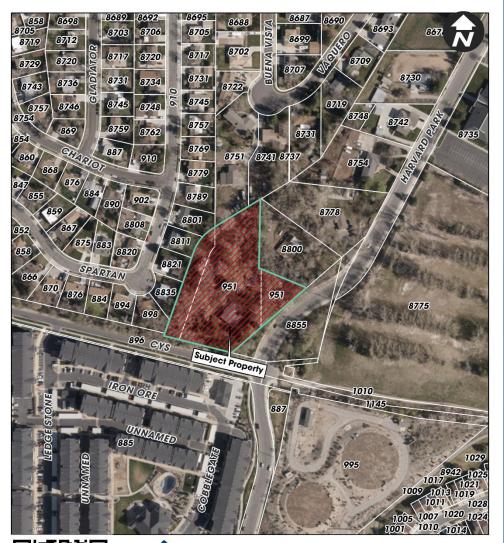

#### **Application**

- 951 E. 8800 S.
- 2.14 acres
- R-1-20A to R-1-8
- File #: REZ04182028-006956

#### **Surrounding Zone Districts**

- North: R-1-8, R-1-20A (residential)
- East: R-1-8, R-1-20A, A-1 (golf course)
- South: SD(X) (Cobblegate Apart.)
- West: R-1-8 (residential)