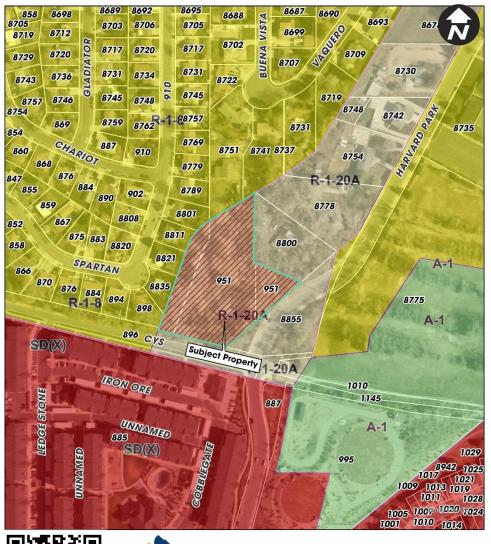

#### **Surrounding Zone Districts**

- North: R-1-8, R-1-20A (residential)
- East: R-1-8, R-1-20A, A-1 (golf course)
- South: SD(X) (Cobblegate Apart.)
- West: R-1-8 (residential)