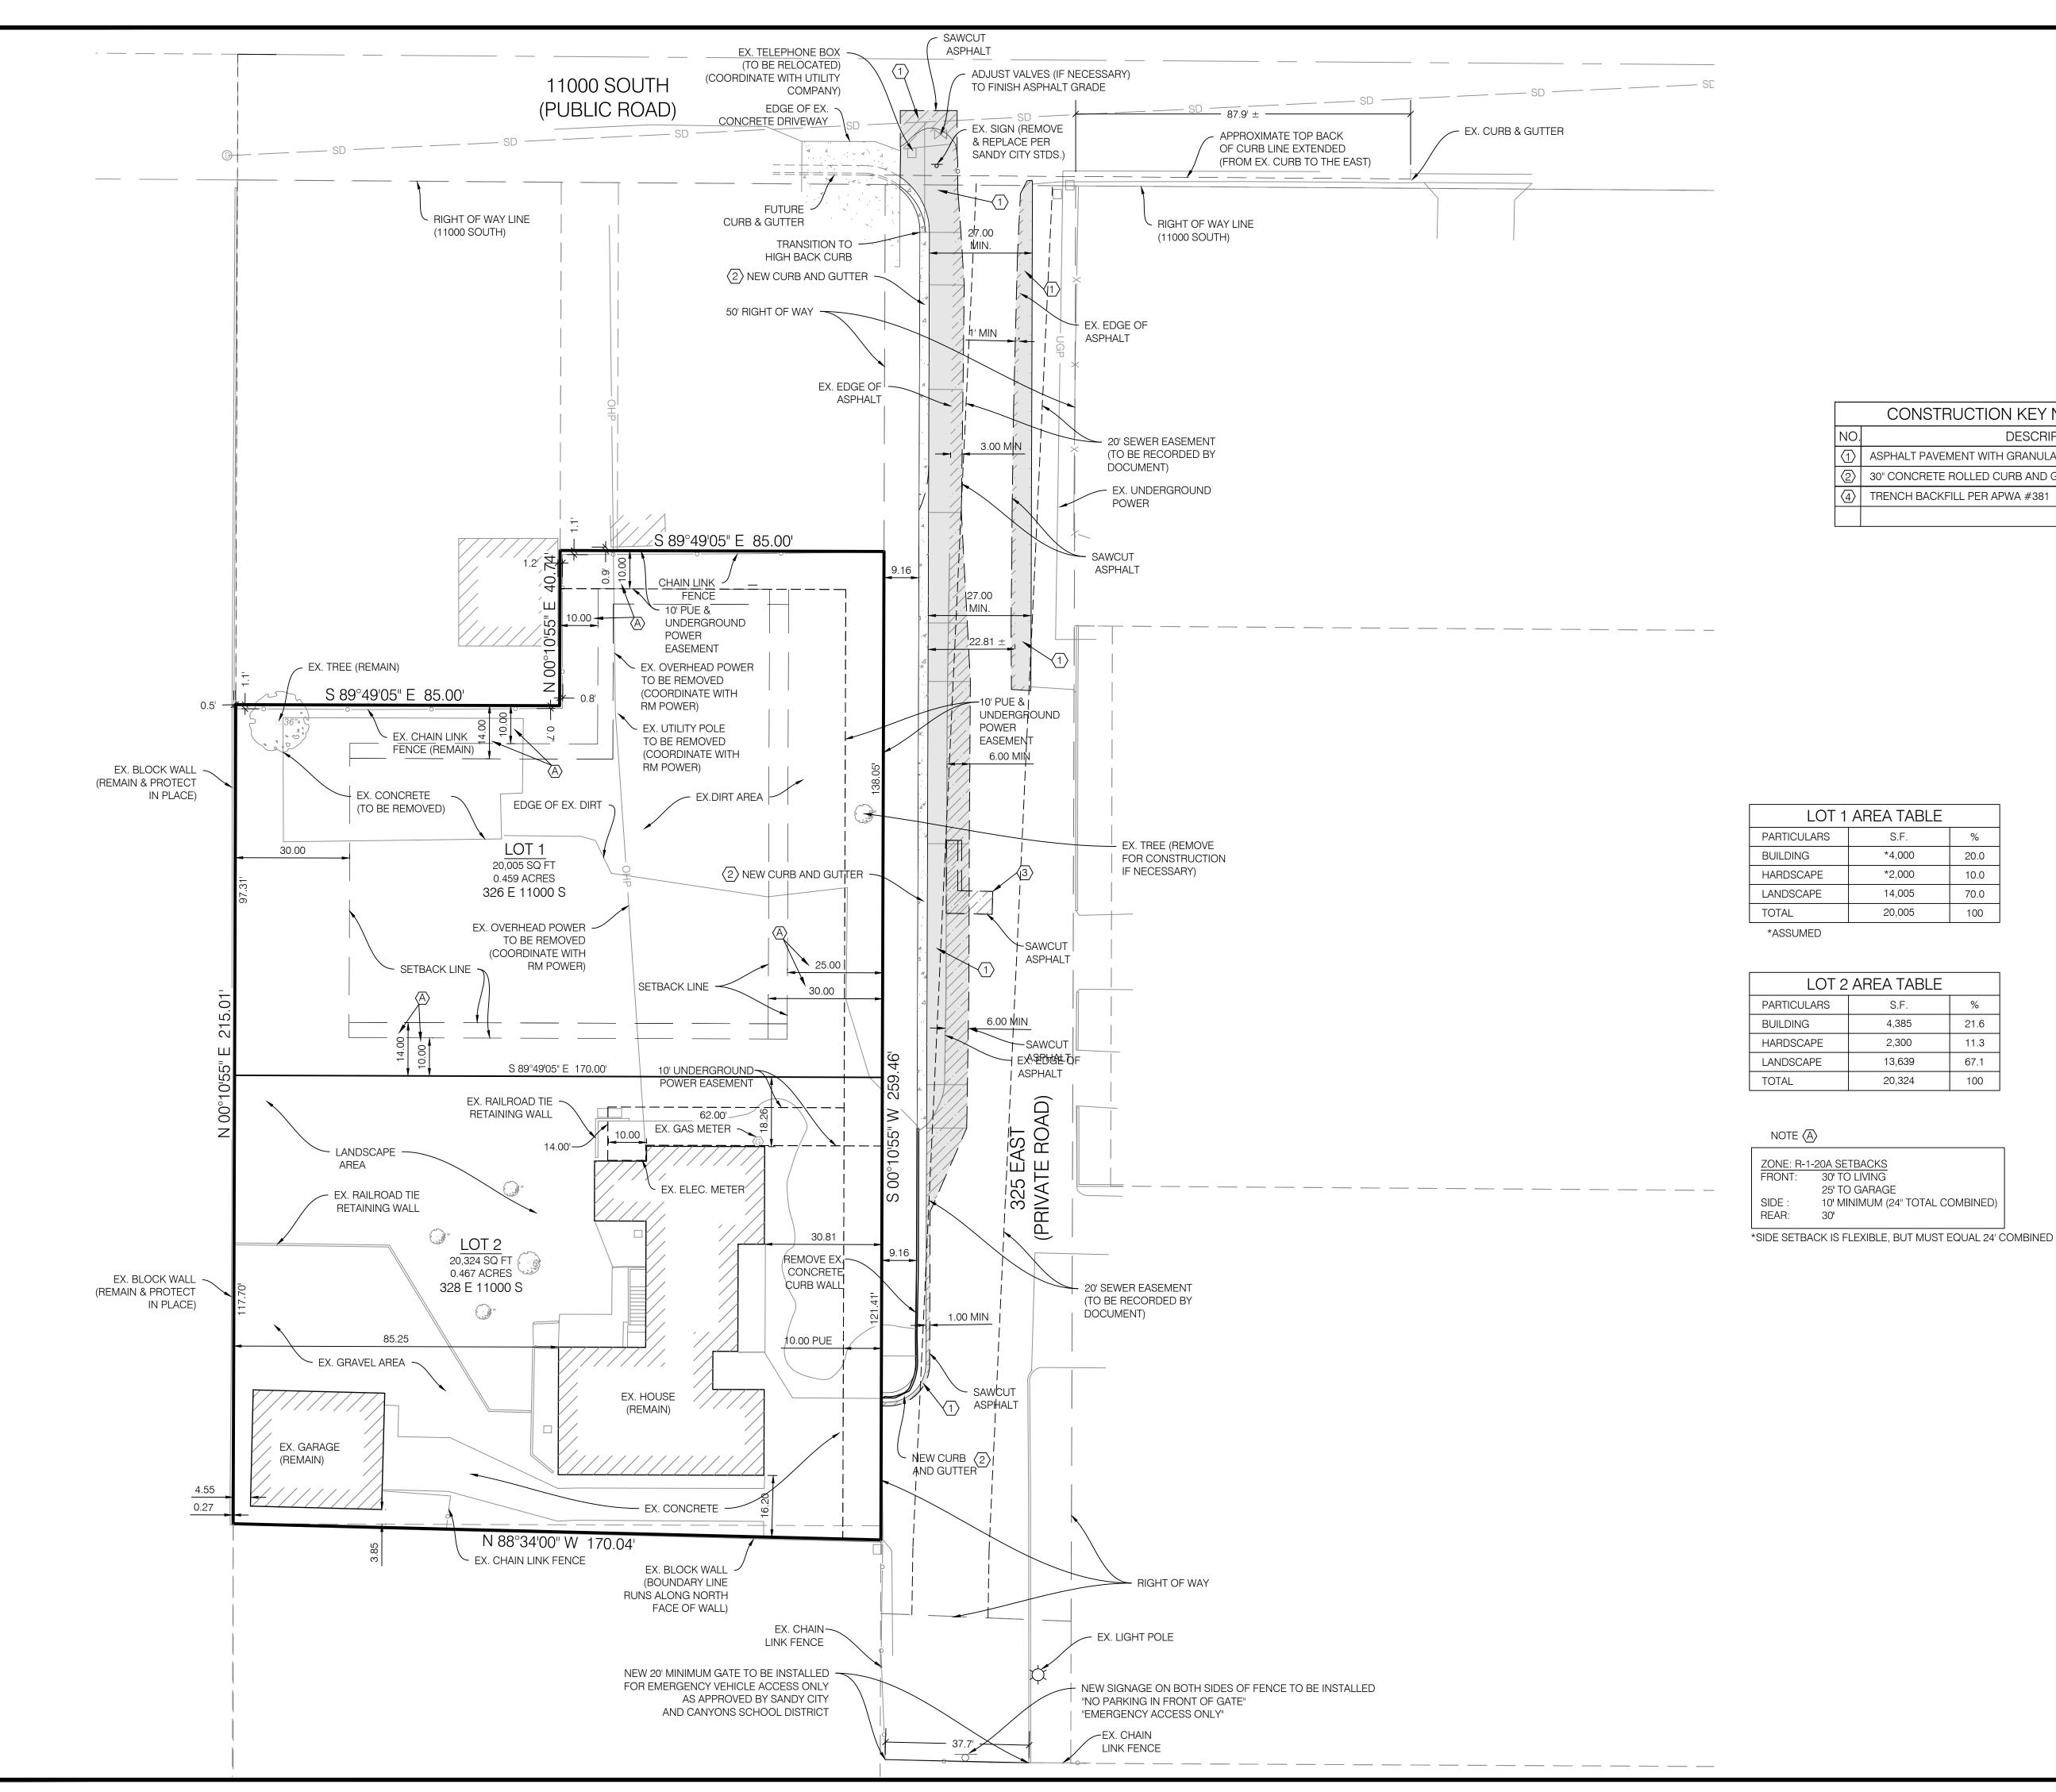

|                                  |                                                               | 1        |
|----------------------------------|---------------------------------------------------------------|----------|
| CONSTRUCTION KEY NOTES REFERENCE |                                                               |          |
| NO.                              | DESCRIPTION                                                   | DETAIL   |
| 1                                | ASPHALT PAVEMENT WITH GRANULAR BASE                           | 1/CDT.01 |
| 2                                | 30" CONCRETE ROLLED CURB AND GUTTER PER SANDY CITY STDS CG-01 | 5/CDT.01 |
| 4                                | TRENCH BACKFILL PER APWA #381                                 | 5/CDT.01 |
|                                  |                                                               |          |

S.F.

\*4,000

\*2,000

14,005

20,005

S.F.

4,385

2,300

13,639

20,324

20.0

10.0

70.0

21.6

11.3

67.1

100

FROM SANDY CITY PUBLIC WORKS DEPARTMENT PRIOR TO TRAFFIC PLAN, BONDING, AND INSURANCE WILL BE

NOTIFY SANDY CITY PUBLIC WORKS INSPECTION DEPARTMENT, 801-568-2999, 48 HOURS PRIOR TO BEGINNING CONSTSRUCTION OF ANY ROADWAYS OR PUBLIC IMPROVEMENTS, INCLUDING SEWER FACILITIES. ALL INSPECTION MUST BE DONE PRIOR TO, OR CONCURRENT WITH, CONSTRUCTION. FAILURE TO MAKE THIS NOTIFICATION MAY RESULT IN THE UNCOVERING AND/OR REMOVAL OF ALL CONSTRUCTION DONE WITHOUT NOTIFICATION, AT THE DISCRETION OF THE CITY ENGINEER.