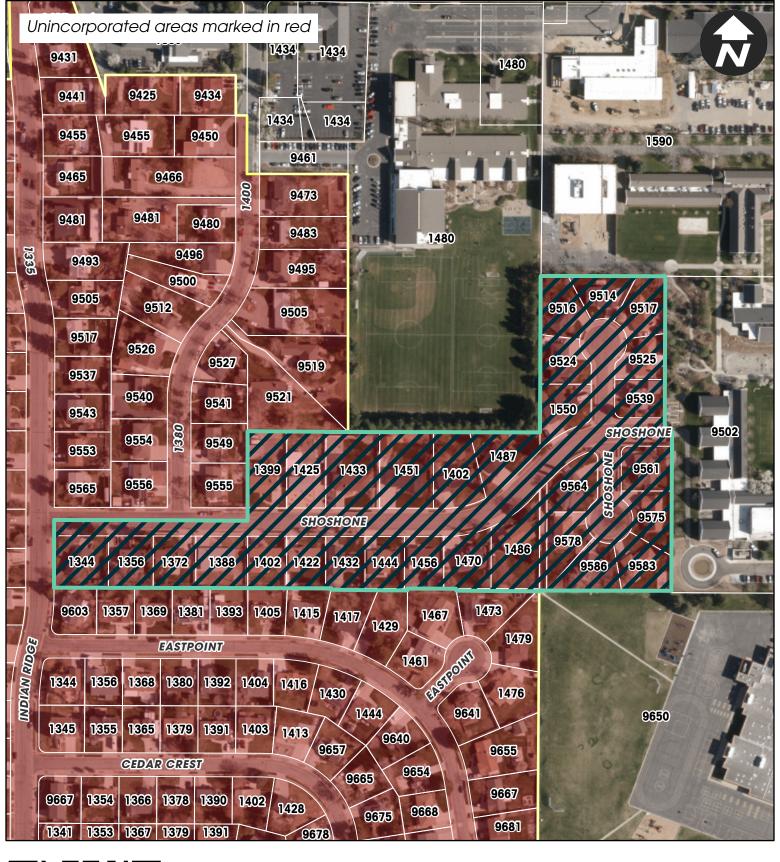

- 1. Sandy City ("City") desires to annex parcels of contiguous unincorporated area, totaling approximately 10.23 acres, located at Shoshone Avenue, Shoshone Circle and Shoshone Court. The parcels of land are currently in Salt Lake County, Utah, and more specifically shown on the map attached hereto as **Appendix "A"**.
- 2. The annexation of that portion of an island or peninsula, leaving unincorporated the remainder of that island or peninsula, is in the City's best interests.

Appendix "A"

Shoshone Annexation