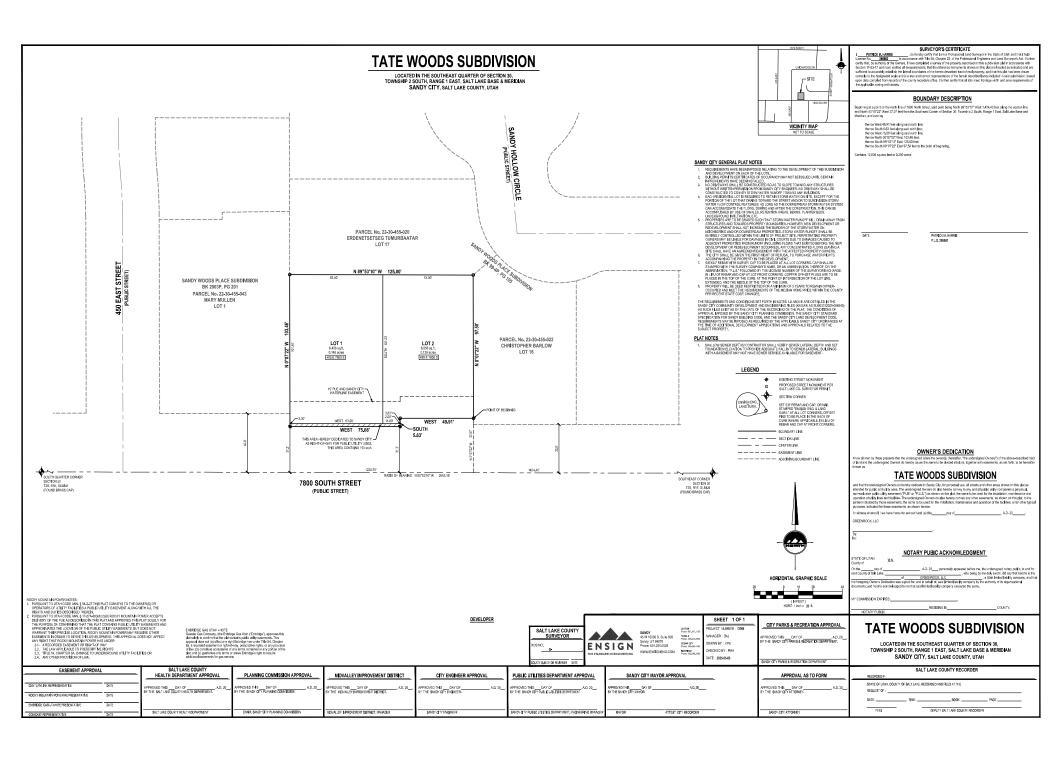

# SURVEYOR'S NARRATIVE

I, Patrick M. Harris do hereby state that I am a Professional Land Surveyor and that I hold certificate no. 286882 as prescribed by the laws of the State of Utah and represent that I have made a survey of the following described property. The Purpose of this survey is to provide a Boundary and Topographic Survey for use by the client. The Basis of Bearing the Southeast Corner and the South Quarter Corner of Section 30, Township 2 South, Range 1 East, Salt Lake Base and Meridian measuring North 89°53'10" West 2653.16 feet.

#### PARCEL No. 22-30-455-009

Beginning West 1474.39 feet and North 34.27 feet from the Southeast corner of Section 30 Township 2 South, Range 1 East, Salt Lake Meridian; thence west 75 feet; thence North 88.73 feet; thence east 75 feet; South 88.73 feet to the point of Beginning.

#### PARCEL No. 22-30-455-014

Beginning West 1474.39 feet and North 40 feet from the Southeast corner of Section 30, Township 2 South, Range 1 East, Salt Lake Meridian; thence North 83 feet; thence South 89°53'10" East 50 feet; thence South 83 feet; thence West 50 feet to the point

## PARCEL No. 22-30-455-021

Beginning SW Corner Lot 17, Sandywoods Place Sub; S 0°07'22" E 11.65 feet; East 125 feet; N 0°07'22" W 11.65 feet; N 89°53'10" W 125 feet to beginning.

### AS SURVEYED DESCRIPTION

Beginning at a point on the north line of 7800 North Street, said point being North 89°53'10" West 1,424.40 feet along the section line and North 00°07'22" West 37.07 feet from the Southeast Corner of Section 30, Township 2 South, Range 1 East, Salt Lake Base and Meridian and running:

thence West 49.91 feet along said north line; thence South 5.63 feet along said north line; thence West 75.08 feet along said north line; thence North 00°07'22" West 103.46 feet;

thence South 89°53'10" East 125.00 feet; thence South 00°07'22" East 97.58 feet to the point of beginning.

EXIST. SSMH (PVC)-

FL(12" E)=4435.89 FL(12" W)=4435.79 FL(10" S)=4436.09

TBC=4444.34

Contains 12,636 square feet or 0.290 acres

Patrick M. Harris License No. 286882

HORZ: 1 inch = 20 ft. LOCATED IN THE SOUTHEAST QUARTER OF SECTION 30