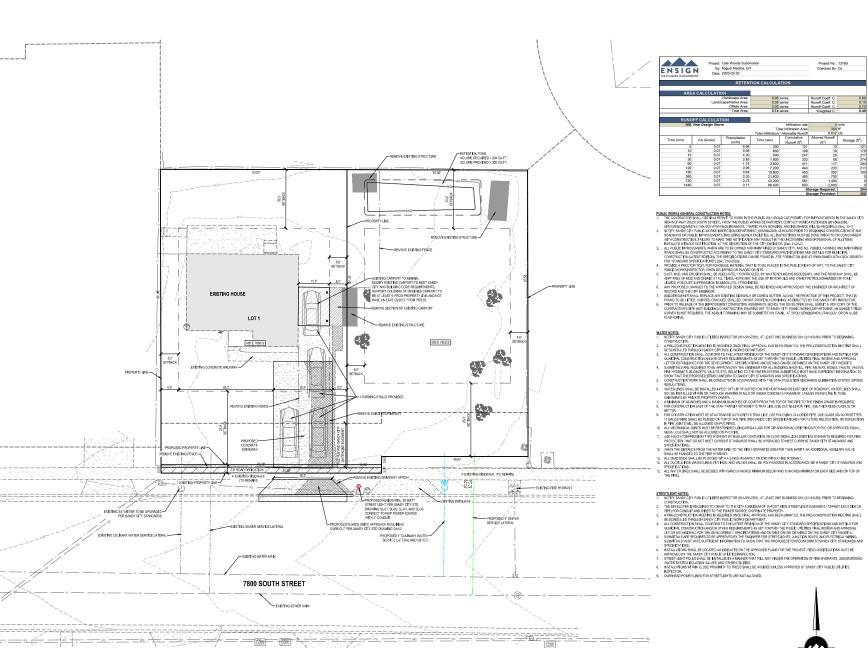

CONCRETÉ PAD CONTAINS: 12,636. sq. ft.

FF=4442.84'—

EXIST. HOUSE EXIST. ELEC METER

EXIST. GAS METER

PARCEL No. 22-30-455-009

—EXIST. WATER1METER

7800 SOUTH STREET

# SURVEYOR'S NARRATIVE

I, Patrick M. Harris do hereby state that I am a Professional Land Surveyor and that I hold certificate no. 286882 as prescribed by the laws of the State of Utah and represent that I have made a survey of the following described property. The Purpose of this survey is to provide a Boundary and Topographic Survey for use by the client. The Basis of Bearing the Southeast Corner and the South Quarter Corner of Section 30, Township 2 South, Range 1 East, Salt Lake Base and Meridian measuring North 89°53'10" West 2653.16 feet.

#### PARCEL No. 22-30-455-009

Beginning West 1474.39 feet and North 34.27 feet from the Southeast corner of Section 30 Township 2 South, Range 1 East, Salt Lake Meridian; thence west 75 feet; thence North 88.73 feet; thence east 75 feet; South 88.73 feet to the point of Beginning.

#### PARCEL No. 22-30-455-014

Beginning West 1474.39 feet and North 40 feet from the Southeast corner of Section 30, Township 2 South, Range 1 East, Salt Lake Meridian; thence North 83 feet; thence South 89°53'10" East 50 feet; thence South 83 feet; thence West 50 feet to the point

## PARCEL No. 22-30-455-021

Beginning SW Corner Lot 17, Sandywoods Place Sub; S 0°07'22" E 11.65 feet; East 125 feet; N 0°07'22" W 11.65 feet; N 89°53'10" W 125 feet to beginning.

### AS SURVEYED DESCRIPTION

Beginning at a point on the north line of 7800 North Street, said point being North 89°53'10" West 1,424.40 feet along the section line and North 00°07'22" West 37.07 feet from the Southeast Corner of Section 30, Township 2 South, Range 1 East, Salt Lake Base and Meridian and running:

thence West 49.91 feet along said north line; thence South 5.63 feet along said north line; thence West 75.08 feet along said north line; thence North 00°07'22" West 103.46 feet;

thence South 89°53'10" East 125.00 feet; thence South 00°07'22" East 97.58 feet to the point of beginning.