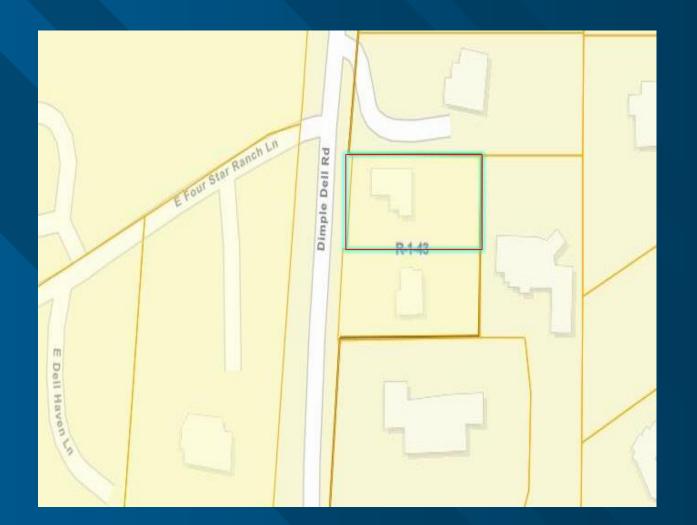

Herzberg Annexation 10479 S Dimple Dell

- Herzberg Annexation
  R-1-20 Zone
- 10479 S Dimple Dell Road [Community #29]
- Request: To annex approximately 0.49 acres, located at 10479 S Dimple Dell Road.
- PC reviewed this request on November 7, 2024. They are forwarding a positive recommendation on the annexation and the zone.