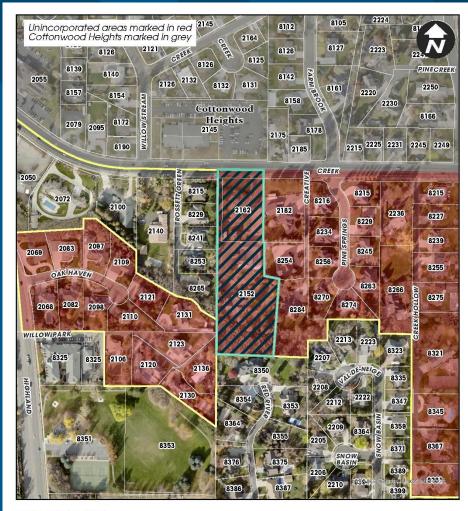

Cummings Annexation 2152 E Creek Road 2162 E Creek Road

//// Subject Property

- Cummings Annexation
  R-1-20 and R-1-40 Zones
- 2152 E and 2162 E Creek Road [Community #18]
- Request: To annex approximately 3.64 acres, located at 2152 E and 2162 E Creek Road.
- PC reviewed this request on November 7, 2024. They are forwarding a positive recommendation on the annexation and the zone.