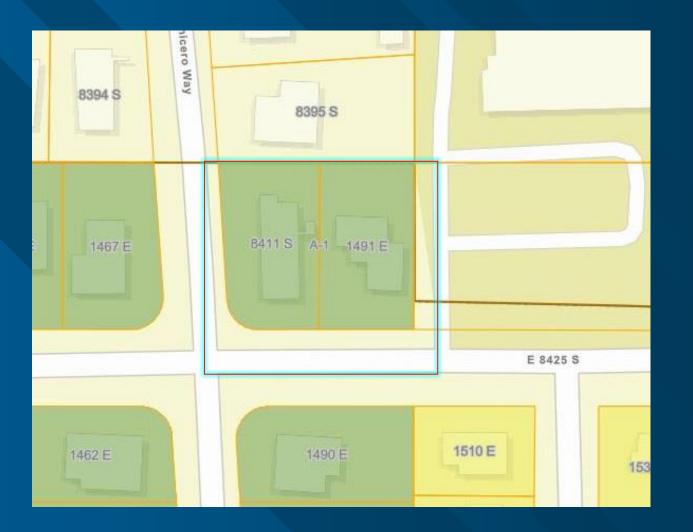

Wells/Tarassov Proposed Annexation

Community Development Department

- Wells/Tarassov AnnexationR-1-10 Zone
- 8411 S 1475 E and 1491 E 8425 S [Community #15]
- Request: To annex approximately 0.64 acres, located at 8411 S 1475 E and 1491 E 8425 S.
- PC reviewed this request on November 7, 2024. They are forwarding a positive recommendation on the annexation and the zone.