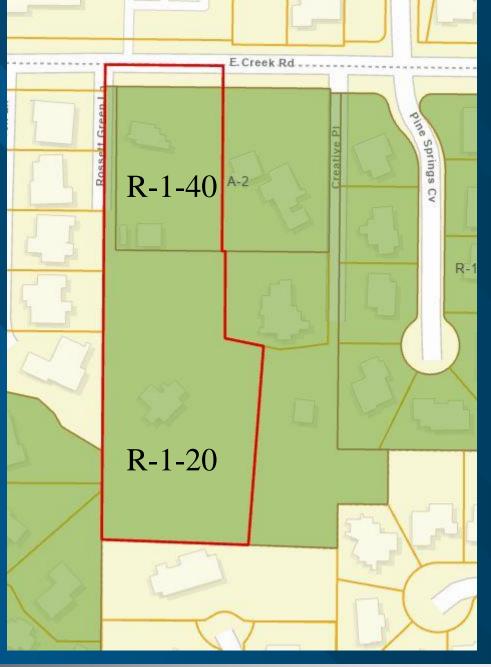

Cummings Annexation 2152 E Creek Road 2162 E Creek Road

//// Subject Property

- Cummings Annexation
  R-1-20 and R-1-40 Zones
- 2152 E and 2162 E Creek Road [Community #18]
- Request: To annex approximately 3.64 acres, located at 2152 E and 2162 E Creek Road.
- PC reviewed this request on November 7, 2024. They are forwarding a positive recommendation on the annexation and the zone.