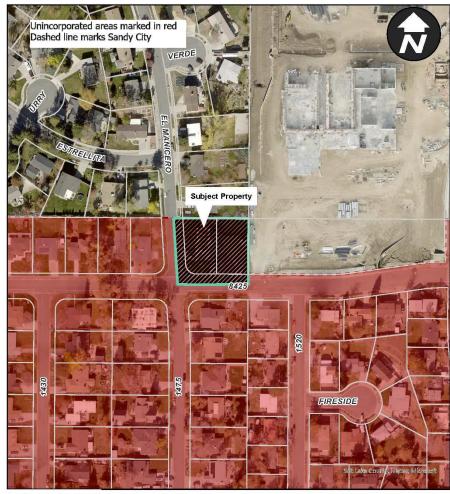

Wells/Tarassov Proposed Annexation

Community Development Department

- Wells/Tarassov AnnexationR-1-10 Zone
- 8411 S 1475 E and 1491 E 8425 S [Community #15]
- Request: To annex approximately 0.64 acres, located at 8411 S 1475 E and 1491 E 8425 S.
- PC reviewed this request on November 7, 2024. They are forwarding a positive recommendation on the annexation and the zone.