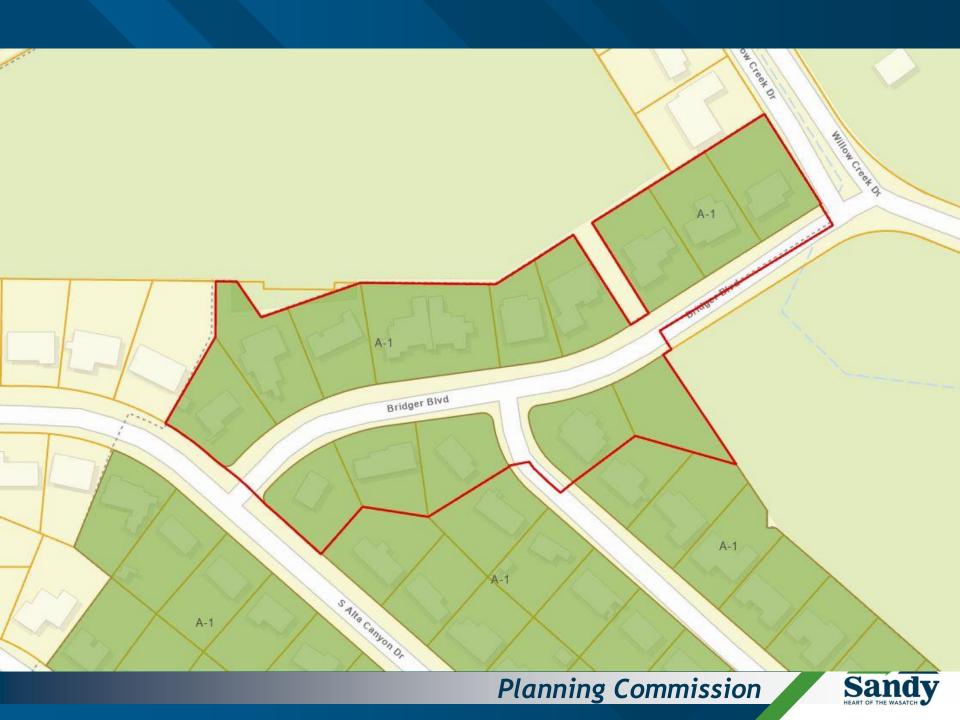

Bridger Blvd Annexation

////, Subject Property

- Bridger Boulevard Annexation
  R-1-10 Zone
- Along Bridger Boulevard between Alta Canyon Drive & Willow Creek [Community #18]
- Request: To annex approximately 5.69 acres, located along Bridger Boulevard between Alta Canyon Drive and Willow Creek Drive.
- PC reviewed this request on November 7, 2024. They are forwarding a positive recommendation on the annexation and the zone.