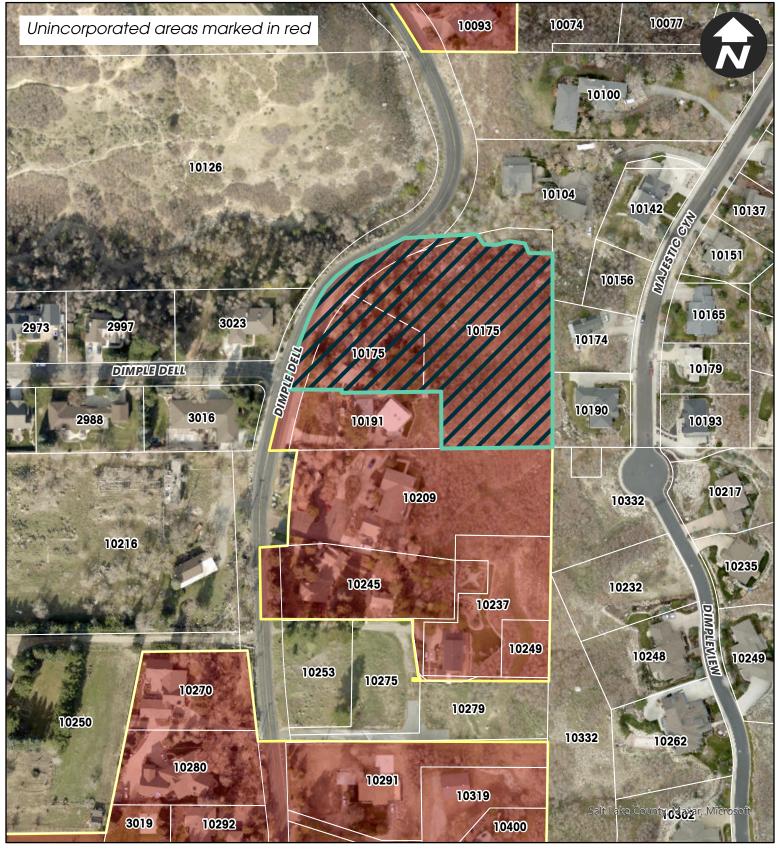

- 1. Sandy City ("City") desires to annex parcels of contiguous unincorporated area, totaling approximately 2.64 acres, located at 10175 S. Dimple Dell Road (two parcels) plus a portion of Dimple Dell Road. The parcels of land are currently in Salt Lake County, Utah, and more specifically shown on the map attached hereto as **Appendix "A"**.
- 2. The annexation of that portion of an island or peninsula, leaving unincorporated the remainder of that island or peninsula, is in the City's best interests.

Appendix "A"

Feet

450

180

270

360

Bay Annexation 10175 Dimple Dell