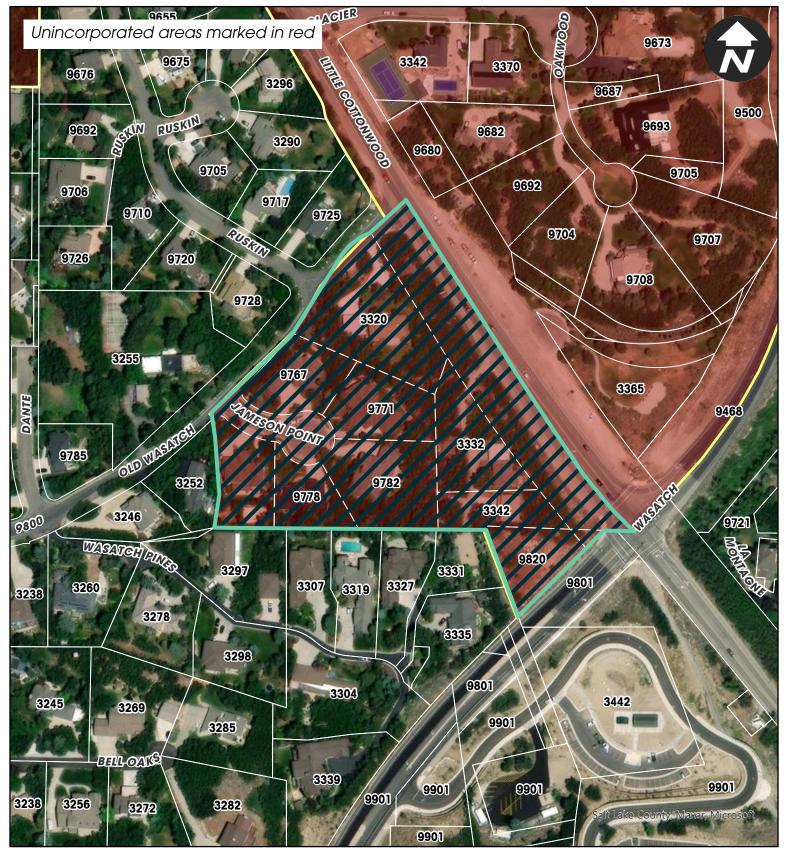

- 1. Sandy City ("City") desires to annex parcels of contiguous unincorporated area, totaling approximately 6.5 acres, for homes located at 9767-9782 S. Jameson Point Cove; 3320 E. Old Wasatch Blvd.; 3332-3342 E. Little Cottonwood Road and 9820 S. Wasatch Blvd. (two parcels). The parcels of land are currently in Salt Lake County, Utah, and more specifically shown on the map attached hereto as Appendix "A".
- 2. The annexation of that portion of an island or peninsula, leaving unincorporated the remainder of that island or peninsula, is in the City's best interests.