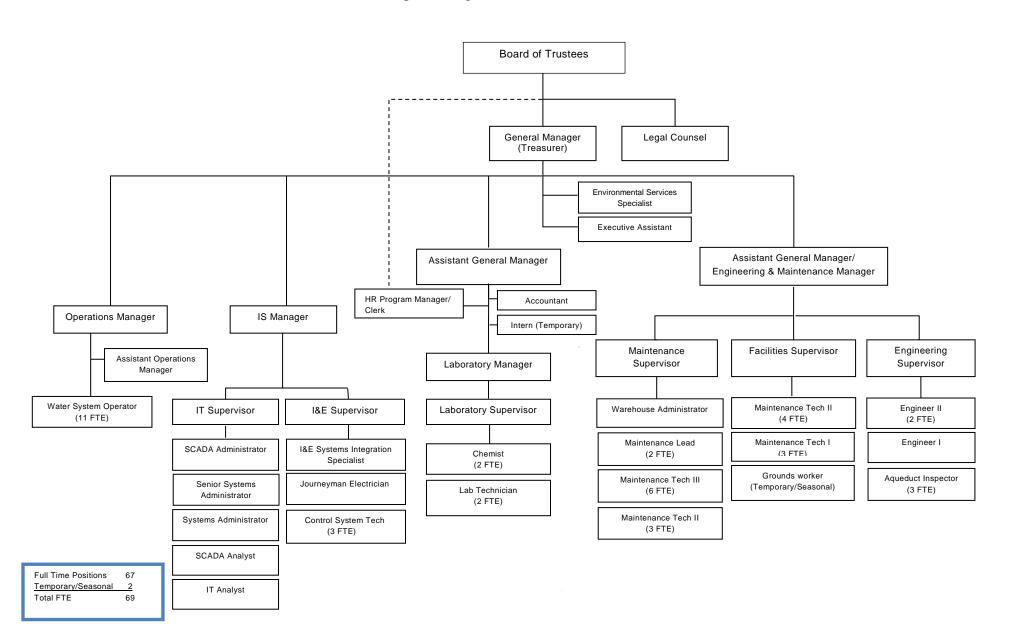

3             | 1      | 1      | 1      |
| Totals                    |                | 67     | 69     | 68     |

The projected staffing levels in FY20 include an increase to 13 FTEs in the Operations Department. The extra Water System Operator will be needed to address succession planning purposes for one anticipated retirement in 2021.

During the March 25, 2019 board meeting, the board approved an increase of one FTE in the in the Information Services Department. The additional Systems Administrator will help address the current staffing needs as well as the growing IT needs of the District.

The following organizational chart (Attachment A) represents the proposed staffing levels.

### Metropolitan Water District of Salt Lake & Sandy Proposed Organizational Chart Fiscal Year 2020



#### **II. Benefits**

The District provides employees with the following benefits package:

- · Medical and Dental Insurance
- · Health Savings Accounts
- · Flex Spending Accounts
- · Employee Wellness Program
- Life Insurance, Accidental Death and Dismemberment, Long Term Disability, and Long Term Care
- · EAP (Employee Assistance Program)
- · Retirement Program (Utah Retirement Systems or URS)
- · 401(k), 457, and Roth Retirement Savings Plans and Matching Program (via URS)
- · Paid Sick, Vacation, and Personal Leave
- · Educational Assistance

The District is a member of the Utah Retirement Systems. The District's contribution rate is set by the URS. Since July of 2014 the Tier I contribution rate is 18.47% and the Tier II contribution rate is 16.69%.

The following table (Attachment