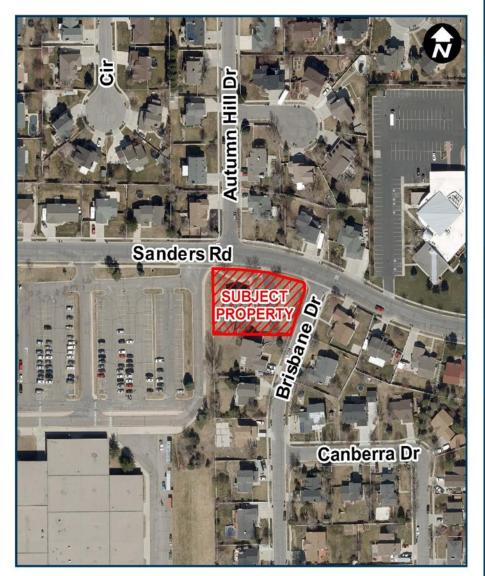

REZ05082023-6530 :: Sanders Road Office 1200 E. Sanders Road

Feet 0 20 40 80 120 160 200 PRODUCED BY JAKE WARNER THE COMMUNITY DEVELOPMENT DEPARTMENT

### **Application**

- 1200 E. Sanders Road
- 0.55 acres
- R-1-10 Zone to PO Zone
- File # REZ05082023-6530

**City Council Presentation** 

240

320 400

160

0 40 80