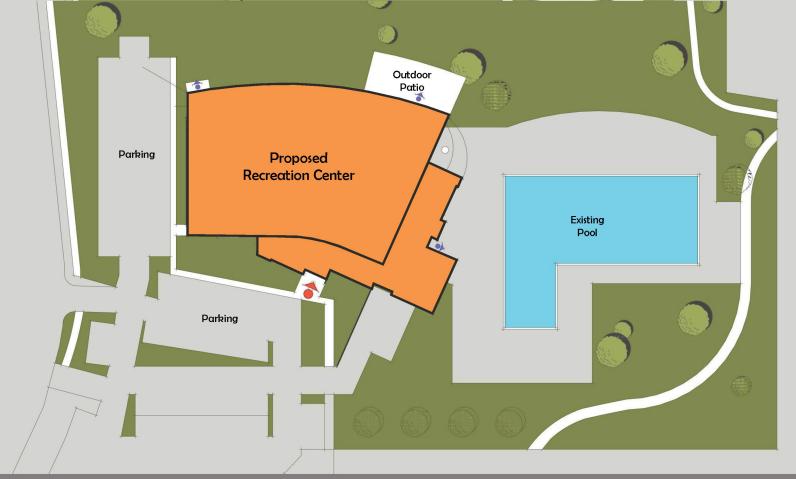

# **DESIGN UPDATE**

#### **CONCEPT DESIGN** ALTA CANYON SPORTS CENTER - SANDY,UT