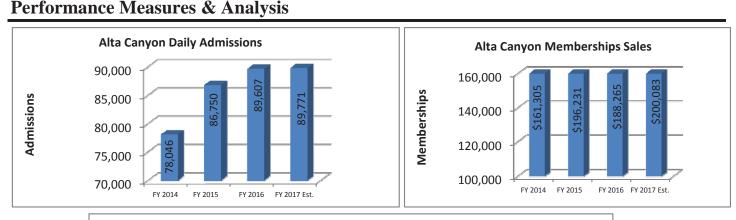

# Measure (Fiscal Year)2014201520162017Citizen's Survey ResultsAlta Canyon Sports Center(Scale of 1-5, 5 = Very Satisfied)