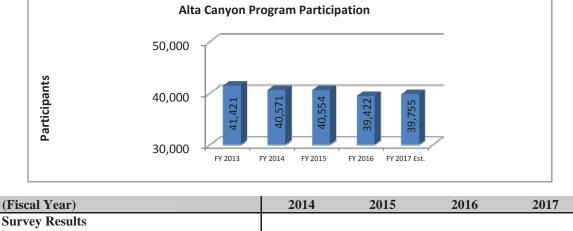

# Measure (Fiscal Year)2014201520162017Citizen's Survey ResultsAlta Canyon Sports Center(Scale of 1-5, 5 = Very Satisfied)